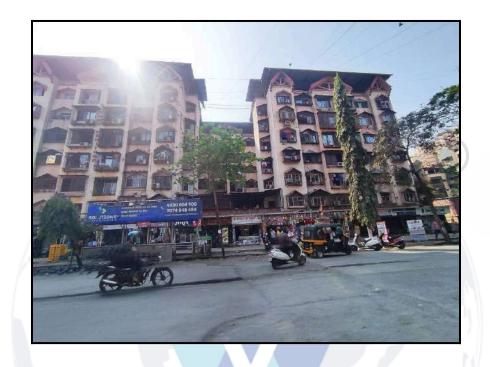

#### **Location**

The said building is located at Village - Mira, Taluka - Thane, District - Thane, PIN - 401 107. The property falls in Residential Zone. It is at a traveling distance 2.5 km. from Mira Road Railway Station.

### **Building**

The building under reference is having Part Ground + Part Stilt + 6 Upper Floors. It is a R.C.C. Framed Structure with 9" thick external walls and 6" Thk. Brick Masonery walls. The external condition of building is Normal. The building is used for Residential purpose. 6th Floor is having 4 Residential Flat. The building is having 1 lift.