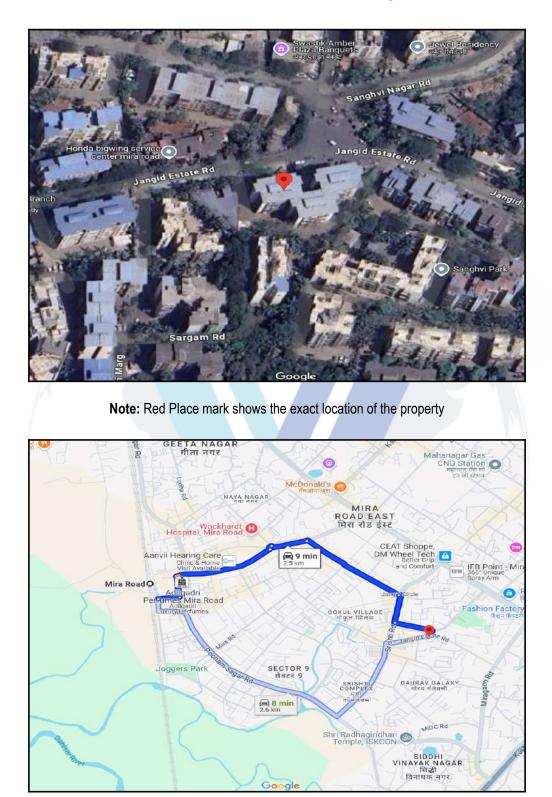

## Route Map of the property

### Longitude Latitude: 19°16'37.1"N 72°52'22.8"E

Note: The Blue line shows the route to site distance from nearest Railway Station (Mira Road - 2.5 km.).