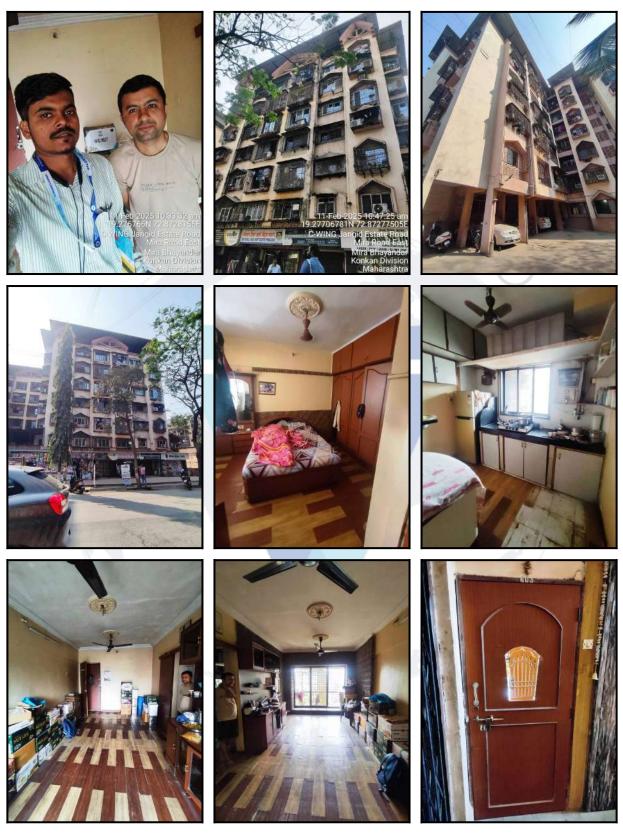

## Actual Site Photographs

### **Building**

The building under reference is having Part Ground + Part Stilt + 6 Upper Floors. It is a R.C.C. Framed Structure with 9" thick external walls and 6" Thk. Brick Masonery walls. The external condition of building is Normal. The building is used for Residential purpose. 6th Floor is having 4 Residential Flat. The building is having 1 lift.

### **Residential Flat:**

The Residential Flat under reference is situated on the 6<sup>th</sup> Floor The composition of Residential Flat is 1 Bedroom + Living Room + Kitchen + Passage + Bathroom + WC.(i.e. 1 BHK) This Residential Flat is Vinyl Flooring / Carpet, Teak wood door frame with flush shutters, Powder coated Aluminum sliding windows, Concealed plumbing with C.P. fittings. Electrical wiring with concealed etc.