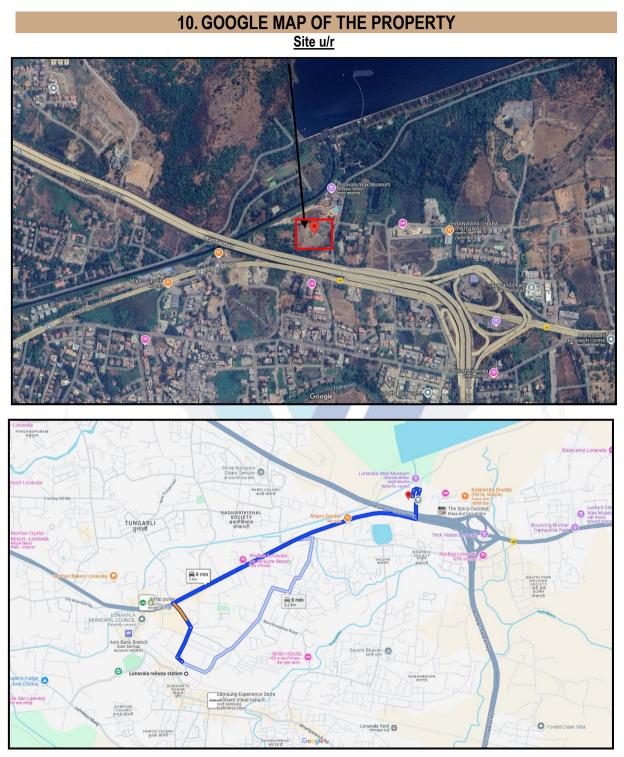

## Longitude Latitude: 18°45'42.6"N 73°25'27.8"E

Note: The Blue line shows the route to site from nearest railway station (Lonavala - 3.00 Km.)

Valuation Report Prepared For: BOB / Jogeshwari (West) Branch / M/s. Savita Hotels Pvt. Ltd. (14221/2310616) Page 22 of 27