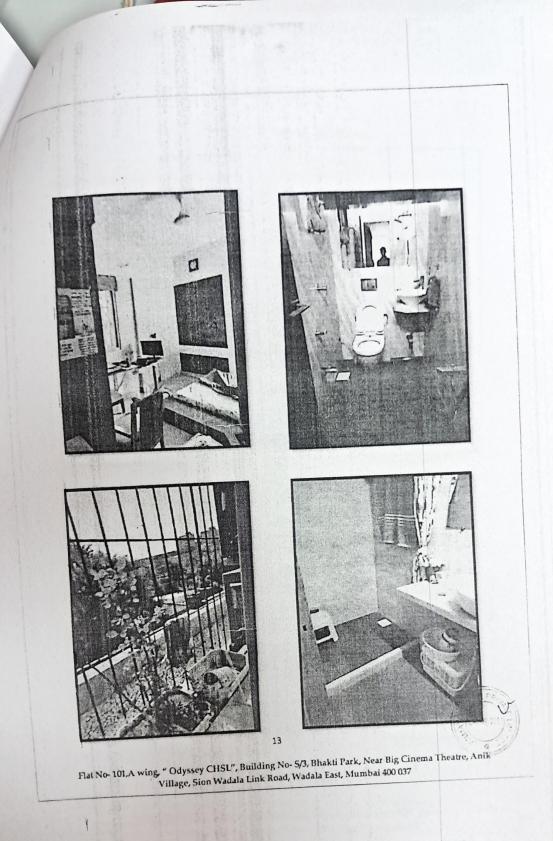

| Location of the Property                             | Flat No- 101, A wing, "Odyssey CHSL", Building No- 5/3, Bhakti Park,<br>Near Big Cinema Theatre, Anik Village, Sion Wadala Link Road, Wadala<br>East, Mumbai 400 037 |
|------------------------------------------------------|----------------------------------------------------------------------------------------------------------------------------------------------------------------------|
| Ana.                                                 | 585 sqft BUA                                                                                                                                                         |
| Fair Market Value                                    | Rs. 1,22,85,000/-                                                                                                                                                    |
| Realizable Value                                     | Rs. 1,10,56,500/-                                                                                                                                                    |
| Distress Value                                       | Rs. 98,28,000/-                                                                                                                                                      |
| Government Value (as per<br>Ready Reckoner 2020-21 ) | Rs. 212490/- per sqmt BUA                                                                                                                                            |
| Insurance Value                                      | Rs. 14,62,500/-                                                                                                                                                      |
| Registered Value                                     | Rs. 99,00,000/- (Index II- 22-08-2016)                                                                                                                               |
| This report Contains 16 Pages<br>Sindly Acknowledge  | (Including Photographs)                                                                                                                                              |
| hanking You.<br>or SANMATE VALUER PRI                | WATE LIMITED SEEN and notes when the seen unon to F133                                                                                                               |