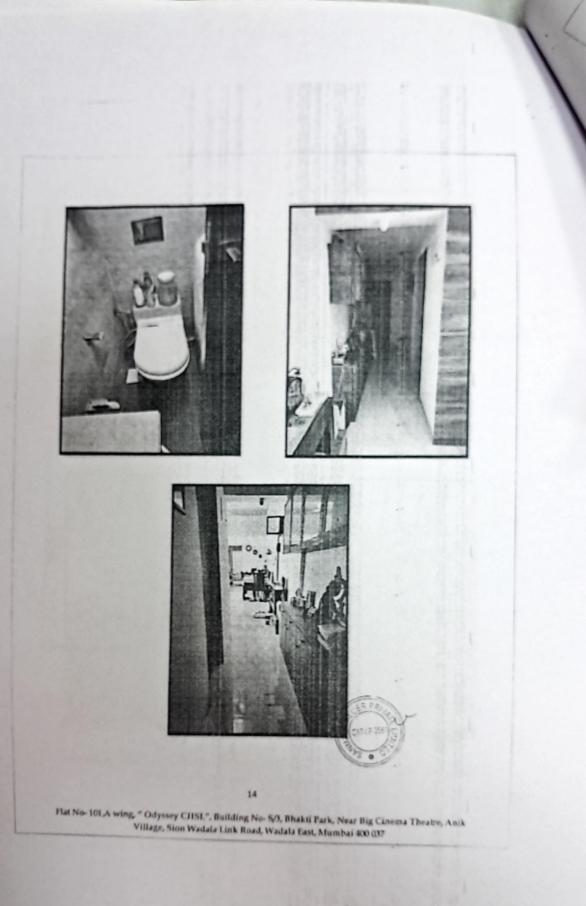

| Location of the Property                             | Flat No- 101, A wing, "Odyssey CHSL", Building No- 5/3, Bhakti Park,<br>Near Big Cinema Theatre, Anik Village, Sion Wadala Link Road, Wadala<br>East, Mumbai 400 037 |
|------------------------------------------------------|----------------------------------------------------------------------------------------------------------------------------------------------------------------------|
| Ana.                                                 | 585 sqft BUA                                                                                                                                                         |
| Fair Market Value                                    | Rs. 1,22,85,000/-                                                                                                                                                    |
| Realizable Value                                     | Rs. 1,10,56,500/-                                                                                                                                                    |
| Distress Value                                       | Rs. 98,28,000/-                                                                                                                                                      |
| Government Value (as per<br>Ready Reckoner 2020-21 ) | Rs. 212490/- per sqmt BUA                                                                                                                                            |
| Insurance Value                                      | Rs. 14,62,500/-                                                                                                                                                      |
| Registered Value                                     | Rs. 99,00,000/- (Index II- 22-08-2016)                                                                                                                               |
| This report Contains 16 Pages<br>Sindly Acknowledge  | (Including Photographs)                                                                                                                                              |
| hanking You.<br>or SANMATE VALUER PRI                | WATE LIMITED SEEN and notes when the seen unon to F133                                                                                                               |