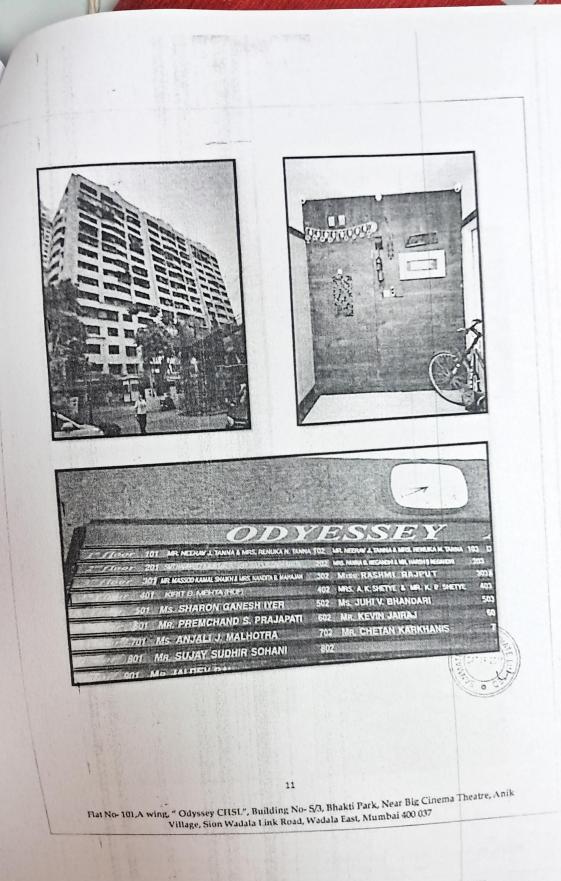

| Location of the Property                             | Flat No- 101, A wing, "Odyssey CHSL", Building No- 5/3, Bhakti Park,<br>Near Big Cinema Theatre, Anik Village, Sion Wadala Link Road, Wadala<br>East, Mumbai 400 037 |
|------------------------------------------------------|----------------------------------------------------------------------------------------------------------------------------------------------------------------------|
| Ana.                                                 | 585 sqft BUA                                                                                                                                                         |
| Fair Market Value                                    | Rs. 1,22,85,000/-                                                                                                                                                    |
| Realizable Value                                     | Rs. 1,10,56,500/-                                                                                                                                                    |
| Distress Value                                       | Rs. 98,28,000/-                                                                                                                                                      |
| Government Value (as per<br>Ready Reckoner 2020-21 ) | Rs. 212490/- per sqmt BUA                                                                                                                                            |
| Insurance Value                                      | Rs. 14,62,500/-                                                                                                                                                      |
| Registered Value                                     | Rs. 99,00,000/- (Index II- 22-08-2016)                                                                                                                               |
| This report Contains 16 Pages<br>Sindly Acknowledge  | (Including Photographs)                                                                                                                                              |
| hanking You.<br>or SANMATE VALUER PRI                | WATE LIMITED SEEN and notes when the seen unon to F133                                                                                                               |

# VALUATION REPORT PART 1 - QUESTIONNAIRE

|     | No: SVPL/BOB/2020-21/03/64      | T1-QUESTIONNAIRE<br>Date: 17-03-202                                                                                  |  |
|-----|---------------------------------|----------------------------------------------------------------------------------------------------------------------|--|
|     | 1 WO                            | RK ASSIGNMENT DETAILS                                                                                                |  |
| 01  | Assigned By                     | Advances Department                                                                                                  |  |
| 02  |                                 | Bank of Baroda Specialised Mortgage Store MMCR Byculla                                                               |  |
| 0.3 | CATNO.                          | CAT-1/F-2561                                                                                                         |  |
| 04  | Assigned on date                | 12-03-2021                                                                                                           |  |
| 0.5 |                                 | 13-03-2021                                                                                                           |  |
| 00  | Date on which valuation is made | 17-03-2021                                                                                                           |  |
| 07  | Fresh Valuation / Revaluation   | Fresh Valuation.                                                                                                     |  |
| 05  | Purpose of Valuation            | To Ascertain Fair Market Value                                                                                       |  |
| 09  | Applicant Name                  | Mr. Neerav Tanna & Mrs. Renuka Neerav Tanna                                                                          |  |
| 10  | Contact Details                 | 9833183282                                                                                                           |  |
| 11  | Address of the Property         | Flat No- 101, A wing, " Odyssey CHSL", Building No- S/<br>Bhakli Park, Near Big Cinema Theatre, Apile Million (1997) |  |
| 12  | Landmarks                       | adding blink Road, Wanala Fast, Minmbai 400 027                                                                      |  |
| 13  | S. No./CTS No.                  | Near Bhakti Park Bus stop                                                                                            |  |
| 14  |                                 | CIS No-1A/9,1,3B,229B, 233B, Survey no-168,169,171,173 of<br>Village Anik                                            |  |
| 14  | Ward Name & No.                 |                                                                                                                      |  |
| 15  | Pin Code                        | 400 037                                                                                                              |  |

### VALUATION REPORT PART 1 - QUESTIONNAIRE

Date: 17-03-2021 Ref. No: SVPL/BOB/2020-21/03/64 I. WORK ASSIGNMENT DETAILS Advances Department Bank of Baroda Specialised Mortgage Store MMCR Byculla Assigned By 01 Representative of 02 CAT-1/F-2561 CAT No. 03 12-03-2021 Assigned on date 04 13-03-2021 05 Date of Inspection 17-03-2021 Date on which valuation is made 06 Fresh Valuation. To Ascertain Fair Market Value Fresh Valuation/ Revaluation 07 Mr. Neerav Tanna & Mrs. Renuka Neerav Tanna Purpose of Valuation 08 Flat No- 101, A wing, " Odyssey CHSL", Building No- 5/3, Bhakti Park, Near Big Cinema Theatre, Anik Village, Sion Wadala Link Road, Wadala East, Mumbai 400 037 Applicant Name 09 Contact Details 10 Address of the Property 11 Near Bhakti Park Bus stop CIS No-1A/9,13B,229B, 233B, Survey no- 168,169,171,173 of 12 Landmarks S. No./CTS No. 13 Village Anik Ward Name & No. 400 037 14 Pin Code 15 OCTIMENTS