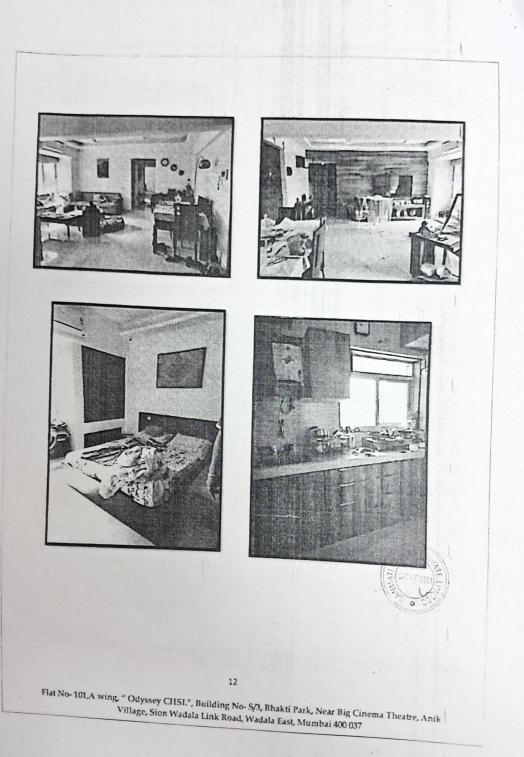

#### III. CUSTOMER RELATED SITE VISIT REPORT 01 Name of the Person met at sile Mr. Neerav Tanna 02 Contact no. of person met at sile 9833183282 03 Relationship of person met at site Owner with the Customer Property occupied /vacant Name of the Occupant 04 Occupied 05 Mr. Neerav Tanna & Mrs. Renuka Neerav Tanna Relationship of the Occupant with 06 Self the Customer 07 Occupied since Last 4 years Name displayed on Door 0S Tanna's Name displayed on society board 09 Mr. Neerav J. Tanna & Mrs. Renuka N. Tanna

1

| 1.       | Completed/ under construction                                | Completed                                                                                                  |                           |
|----------|--------------------------------------------------------------|------------------------------------------------------------------------------------------------------------|---------------------------|
| 2        | % of completion                                              | 100%                                                                                                       |                           |
| 3        | Type of Property                                             | Residential Flat                                                                                           |                           |
| 4        | Usage                                                        | Residential                                                                                                |                           |
| 5        | Type of Structure                                            | RCC Structure.                                                                                             |                           |
|          | Number of Wings                                              | 3 wings                                                                                                    |                           |
| 7.       | Number of floors                                             | Stilt/Ground +14th upper                                                                                   | floors                    |
| S.       | Society Registration Number                                  | MUM/WF-N/HSG/TC/                                                                                           | 8867/2008-09/2008         |
| 0.       | Flats per floor / Position                                   | 4 flats on 1st floor                                                                                       |                           |
| 10       | Maintenance of the Building                                  | Good                                                                                                       |                           |
|          | Year of construction                                         | 2006 as per OC                                                                                             |                           |
| 11       | Age of the building                                          | 15 years                                                                                                   | in tend as 60 years       |
| 12<br>13 | Life of the building estimated                               | 34 Years (Total life of the building is estimated as 60 years<br>subject to proper repairs & Maintenance.) |                           |
| 14       | % Depreciation                                               | 20%                                                                                                        |                           |
| 14       |                                                              | E MARKED AND AND AND AND AND AND AND AND AND AN                                                            |                           |
| 1        | Facilities Available                                         | 2 lifts                                                                                                    |                           |
| 15       | Lift<br>CCTV/ Firefighting                                   | Available.<br>Garden / Gym / Swimming Pool/ Club house are available                                       |                           |
|          | Amenities (Gym / Swimming 100)<br>Club house / Amphi theatre | Open & Covered                                                                                             |                           |
| 16       | C. Parting - Open/Lovereu                                    | 24 hours                                                                                                   |                           |
| 17       | Protected Mater Super                                        | Yes                                                                                                        |                           |
| 18       |                                                              | Yes                                                                                                        |                           |
| 19       | Underground Seweruge<br>Does Compound wall exist?            | Yes                                                                                                        |                           |
| 20.      | Does Compound Wall CADIN<br>Is pavement laid around the      | NS.                                                                                                        | As per Site Inspection    |
|          | Building?<br>Boundaries of the property                      | As Per Documents<br>Building known as                                                                      | Valencia CHS              |
| 21.      | North                                                        | Valencia                                                                                                   | Internal road             |
|          | North                                                        | 60 mtr wide expressway                                                                                     | Cosmic Heights            |
|          | South                                                        | Building Known                                                                                             |                           |
| <u> </u> | East                                                         | Cosmic Heights                                                                                             | Aeon CHS                  |
|          | East                                                         | Building known as Aeon                                                                                     |                           |
|          | West                                                         |                                                                                                            | Staircase                 |
| -        | West<br>Boundaries of the flat                               | NA                                                                                                         | Wall C.R.P.               |
|          | North                                                        | NA                                                                                                         | Building space            |
|          | South                                                        | NA                                                                                                         | Elat No- 103/104 / == 1 2 |
| +        | East                                                         | NA                                                                                                         | That the                  |
|          | West<br>What is the undivided area of land as                |                                                                                                            | Hart                      |