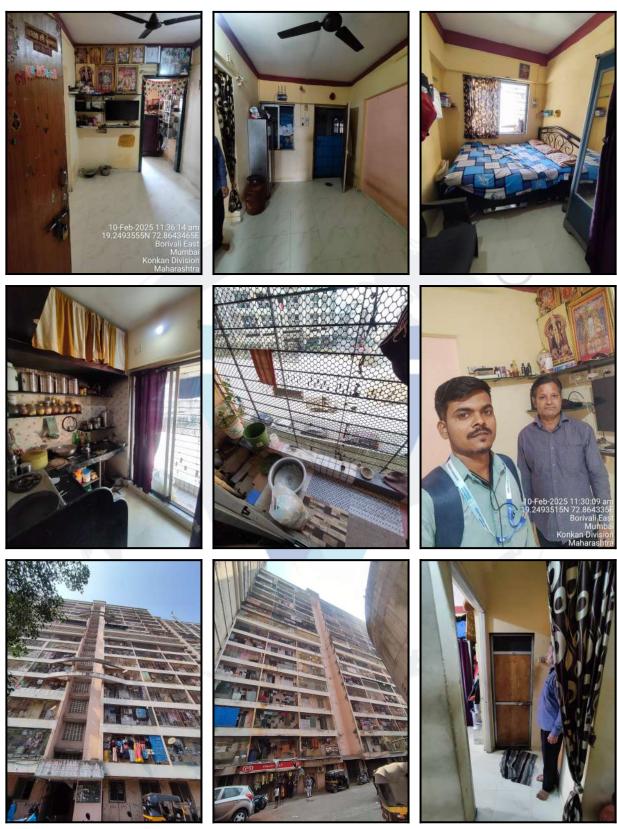

## Actual Site Photographs

#### **Residential Flat:**

The Residential Flat under reference is situated on the 7<sup>th</sup> Floor The composition of Residential Flat is 1 Bedroom + Living Room + Kitchen + Passage + Bathroom + WC. This Residential Flat is Vitrified Tile Flooring, Teak Wood Door frame with Solid flush door, Aluminium Sliding Windows with window grills, Concealed plumbing with C.P. fittings. Casing Capping Electrical wiringetc.