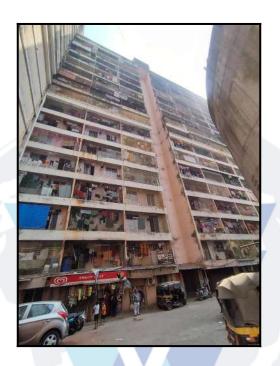

### Building

The building under reference is having Ground + 16 Upper Floors. It is a R.C.C. Framed Structure with 9" thick external walls and 6" Thk. Brick Masonery walls. The external condition of building is Normal. The building is used for Residential purpose. 7th

Floor is having 12 Residential Flat. The building is having 2 lifts.