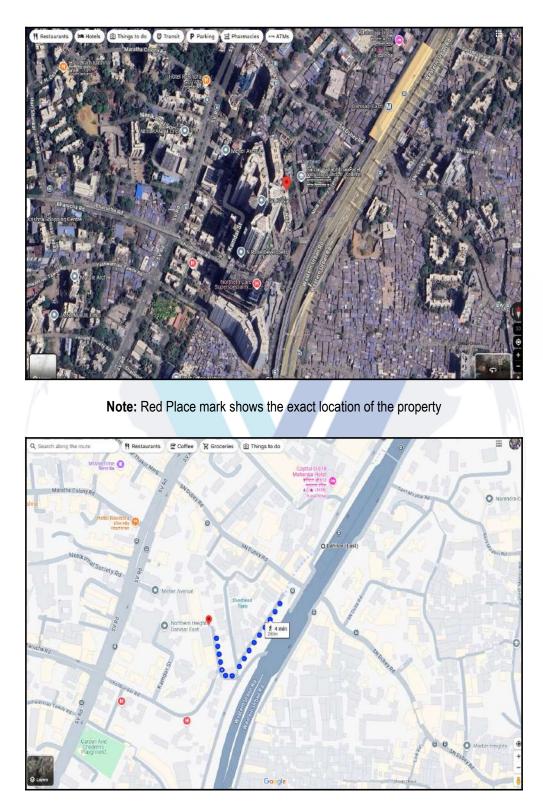

## Route Map of the property

#### Longitude Latitude: 19°14'58.9"N 72°51'53.8"E

Note: The Blue line shows the route to site distance from nearest Metro Station (Dahisar East - 280 Mtrs.).

### **Location**

The said building is located at Village - Dahisar, Dahisar (East), Taluka - Borivali, District - Mumbai Suburban , PIN - 400 068. The property falls in Residential Zone. It is at a traveling distance 280 Mtrs. from Dahisar East Metro Station.