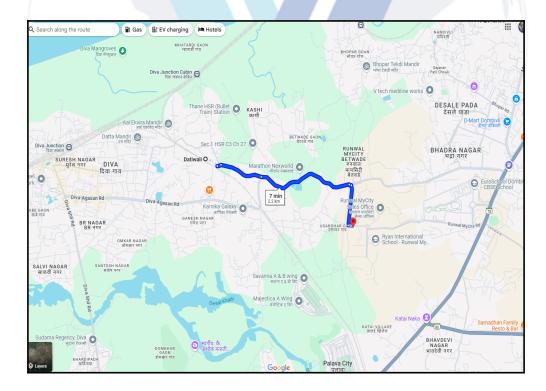

# **Route Map of the property**

Note: Red Place mark shows the exact location of the property

Longitude Latitude: 19°10'52.4"N 73°4'28.8"E

Note: The Blue line shows the route to site distance from nearest Railway Station (Datiwali - 2.2 Km.).