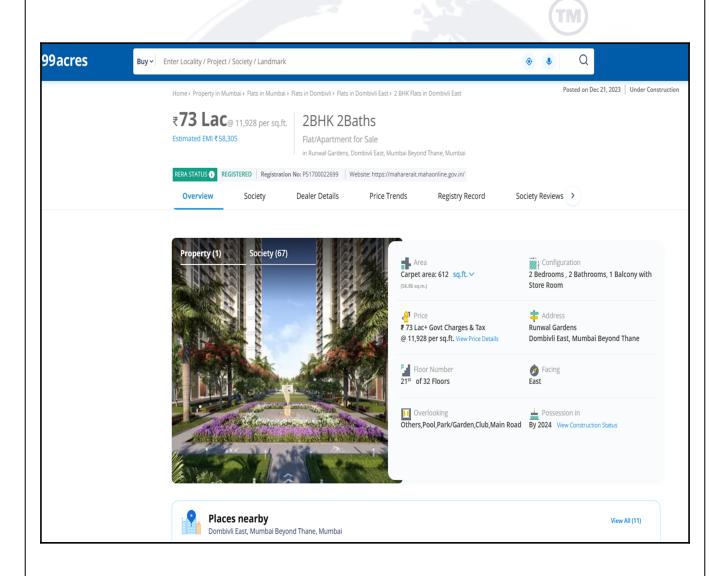

# **Price Indicators**

| Property         | Runwal Garden, Dombivali East |           |          |
|------------------|-------------------------------|-----------|----------|
| Source           | https://www.99acres.com/      |           |          |
| Floor            | 21st                          |           |          |
|                  | Carpet                        | Built Up  | Saleable |
| Area             | 612.00                        | 1,224.00  | -        |
| Percentage       | -                             | 100%      | -        |
| Rate Per Sq. Ft. | ₹11,928.00                    | ₹5,964.00 | -        |