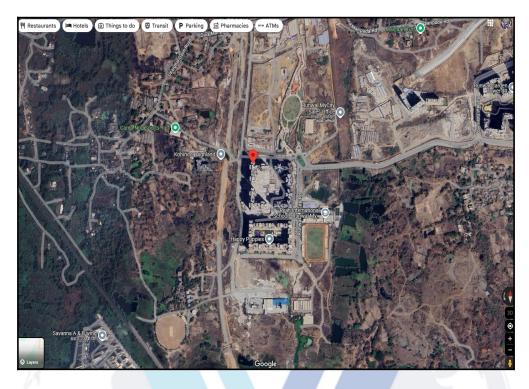

# **Route Map of the property**

Note: Red Place mark shows the exact location of the property

Longitude Latitude: 19°10'52.4"N 73°4'28.8"E

Note: The Blue line shows the route to site distance from nearest Railway Station (Datiwali - 2.2 Km.).