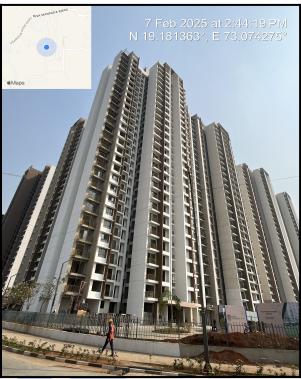

| Good                                        |
| Likely rental values in future                                                                                                                                                                                            | 19,000/- (Expected rental income per month) |
| Any likely income it may generate                                                                                                                                                                                         | Rental Income                               |





An ISO 9001: 2015 Certified Company

# **Actual Site Photographs**











# **Route Map of the property**



Note: Red Place mark shows the exact location of the property



Longitude Latitude: 19°10'52.4"N 73°4'28.8"E

Note: The Blue line shows the route to site distance from nearest Railway Station (Datiwali - 2.2 Km.).





# **Ready Reckoner Rate**



| Rate to be adopted after considering depreciation [B + (C X D)]           | 59,070.00 | Sq. Mtr. | 5,488.00 | Sq. Ft. |
|---------------------------------------------------------------------------|-----------|----------|----------|---------|
| Percentage after Depreciation as per table(D)                             | 100%      |          |          |         |
| The difference between land rate and building rate(A-B=C)                 | 48,970.00 |          |          |         |
| Stamp Duty Ready R