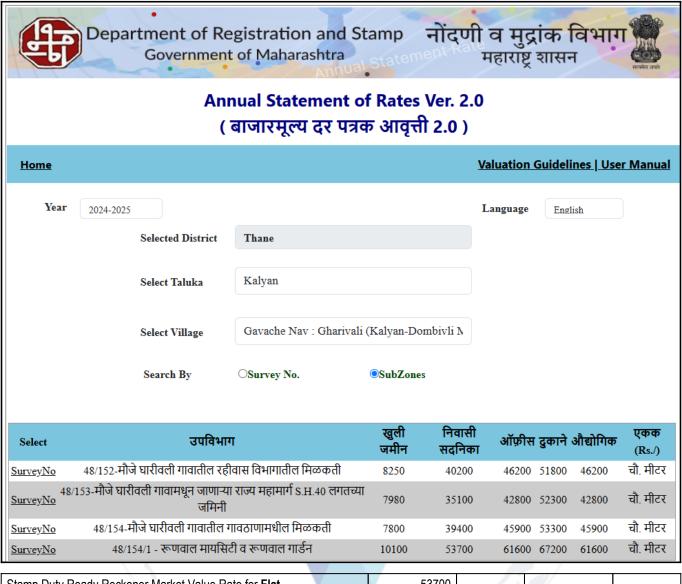

# **Ready Reckoner Rate**

| Rate to be adopted after considering depreciation [B + (C X D)]           | 59,070.00 | Sq. Mtr. | 5,488.00 | Sq. Ft. |
|---------------------------------------------------------------------------|-----------|----------|----------|---------|
| Percentage after Depreciation as per table(D)                             | 100%      |          |          |         |
| The difference between land rate and building rate(A-B=C)                 | 48,970.00 |          |          |         |
| Stamp Duty Ready Reckoner Market value Rate for Land (B)                  | 10100     |          |          |         |
| Stamp Duty Ready Reckoner Market Value Rate (After Increase/Decrease) (A) | 59,070.00 | Sq. Mtr. | 5,488.00 | Sq. Ft. |
| Increase by 10% on Flat Located on 16 <sup>th</sup> Floor                 | 5370      |          |          |         |
| Stamp Duty Ready Reckoner Market Value Rate for Flat                      | 53700     | ///      |          |         |

#### Multi-Storied building with Lift

For residential premises / commercial unit / office on above floor in multistoried building, the rate mentioned in the ready reckoner will be increased as under:

|    | Location of Flat / Commercial Unit in the building | Rate                                                     |  |
|----|----------------------------------------------------|----------------------------------------------------------|--|
| a) | On Ground to 4 Floors                              | No increase for all floors from ground to 4 floors       |  |
| b) | 5 Floors to 10 Floors                              | Increase by 5% on units located between 5 to 10 floors   |  |
| c) | 11 Floors to 20 Floors                             | Increase by 10% on units located between 11 to 20 floors |  |

Since 1989

| d) | 21 Floors to 30 Floors | Increase by 15% on units located between 21 to 30 floors |
|----|------------------------|----------------------------------------------------------|
| e) | 31 Floors and above    | Increase by 20% on units located on 31 and above floors  |