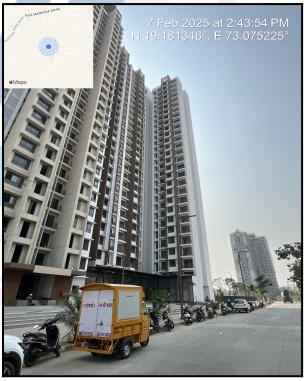

| Good                                        |
| Likely rental values in future                                                                                                                                                                                            | 19,000/- (Expected rental income per month) |
| Any likely income it may generate                                                                                                                                                                                         | Rental Income                               |





An ISO 9001: 2015 Certified Company

# **Actual Site Photographs**











# **Route Map of the property**



Note: Red Place mark shows the exact location of the property



Longitude Latitude: 19°10'52.4"N 73°4'28.8"E

Note: The Blue line shows the route to site distance from nearest Railway Station (Datiwali - 2.2 Km.).





# **Ready Reckoner Rate**



| Rate to be adopted after considering depreciation [B + (C X D)]           | 59,070.00 | Sq. Mtr. | 5,488.00 | Sq. Ft. |
|---------------------------------------------------------------------------|-----------|----------|----------|---------|
| Percentage after Depreciation as per table(D)                             | 100%      |          |          |         |
| The difference between land rate and building rate(A-B=C)                 | 48,970.00 |          |          |         |
| Stamp Duty Ready Recko