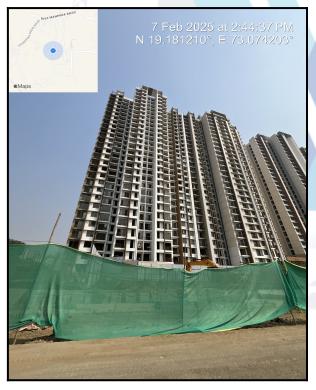

| Good                                        |
| Likely rental values in future                                                                                                                                                                                            | 19,000/- (Expected rental income per month) |
| Any likely income it may generate                                                                                                                                                                                         | Rental Income                               |





An ISO 9001: 2015 Certified Company

# **Actual Site Photographs**











# **Route Map of the property**



Note: Red Place mark shows the exact location of the property



Longitude Latitude: 19°10'52.4"N 73°4'28.8"E

Note: The Blue line shows the route to site distance from nearest Railway Station (Datiwali - 2.2 Km.).





# **Ready Reckoner Rate**



| Rate to be adopted after considering depreciation [B + (C X D)]           | 59,070.00 | Sq. Mtr. | 5,488.00 | Sq. Ft. |
|---------------------------------------------------------------------------|-----------|----------|----------|---------|
| Percentage after Depreciation as per table(D)                             | 100%      |          |          |         |
| The difference between land rate and building rate(A-B=C)                 | 48,970.00 |          |          |         |
| Stamp Duty Ready Rec