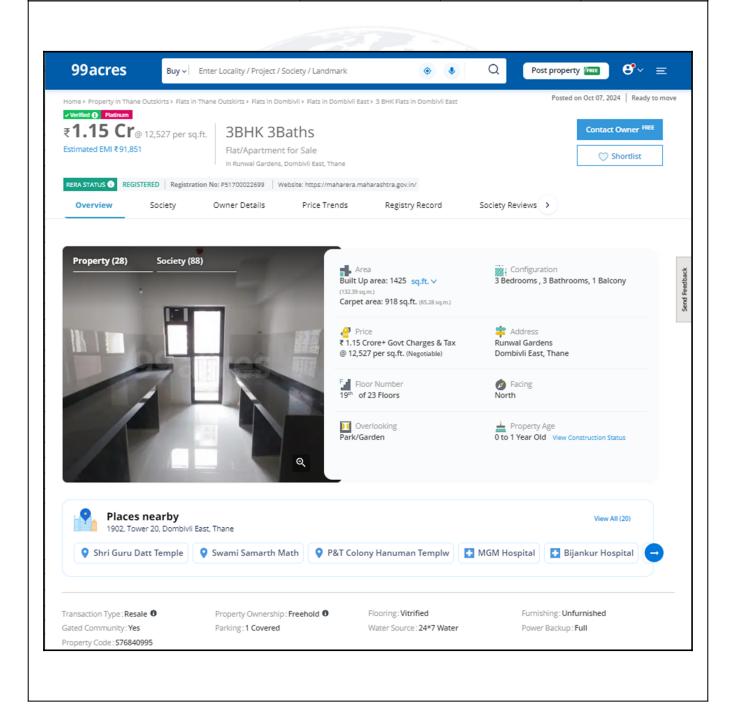

# **Price Indicators**

| Property         | Runwal Garden, Dombivali East |            |          |
|------------------|-------------------------------|------------|----------|
| Source           | https://www.99acres.com/      |            |          |
| Floor            | 19th                          |            |          |
|                  | Carpet                        | Built Up   | Saleable |
| Area             | 918.00                        | 1,009.80   | -        |
| Percentage       | -                             | 10%        | -        |
| Rate Per Sq. Ft. | ₹12,527.00                    | ₹11,388.00 | -        |