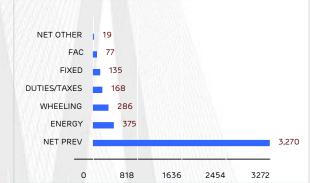

## MAJOR BILL COMPONENTS (Rounded off amt)

#### **HOW YOUR BILL WAS CALCULATED**

| Heads                                                 | Rate                | Amount( ₹)             |
|-------------------------------------------------------|---------------------|------------------------|
| Electrical Energy (HSN Code 27160000)                 |                     |                        |
| 1. Fixed Charge                                       |                     | 135.00                 |
| 2. Wheeling Charges                                   |                     | 286.00                 |
| 3. Green Power Tariff                                 |                     | 0.00                   |
| 4. Energy Charge                                      |                     | 375.75                 |
| 5. Fuel Adjustment Charge (FAC)#                      | Refer Tariff Struct | ure below 77.35        |
| 6. Government electricity duty                        | 16.00%              | 139.86                 |
| 7. Maharashtra Govt. tax on sale of electricity       | 26.04p/unit         | 28.64                  |
| (A) Current month's bill amount (Sum of 1 to 7)       |                     | 1042.60                |
| a. Others/SD interest/VDS interest                    |                     | 0.00                   |
| b. Delayed payment charge on previous month's bill    |                     | 19.12                  |
| c. Digital Payment discount                           |                     | 0.00                   |
| d. Paperless E-Bill discount                          |                     | 0.00                   |
| e. Interest on arrears                                |                     | 0.00                   |
| f. Adjustments                                        |                     | 0.00                   |
| (B) Net other charges in current bill (Sum of a to f) |                     | 19.1                   |
| Current Month charges (A+B)                           |                     | 1061.72                |
| Previous month's bill amount                          |                     | 3270.40                |
| Payment received up to(23-Jan-2025)                   |                     | 0.00                   |
| Prompt/Advance payment discount                       |                     | 0.00                   |
| TDS credit/Other payments                             |                     | 0.00                   |
| (C) Net previous balance<br>Total Bill Amount (A+B+C) |                     | <b>3270.40</b> 4332.12 |
| Round Sum Payable with this bill                      |                     | 4330.00                |
| Amount deferred                                       |                     | 0.00                   |