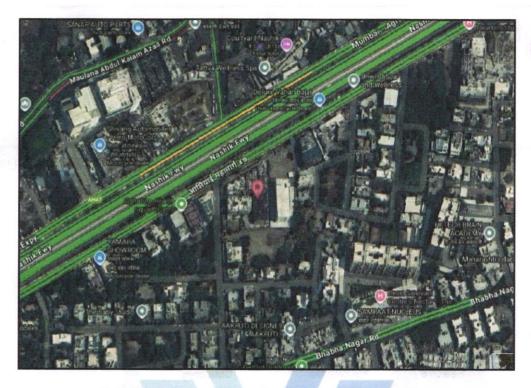

#### Details of the property under consideration:

Name of Owner: Shri. Kirankumar Eknath Wankhede & Mrs. Vidhi Kirankumar Wankhede

Residential Flat No. 401, 4th Floor, Wing - B, "Lenkar's Majestiq", Near Hotel Panchami, Dr.Homi Bhabha Nagar, Plot No. 1, Final Plot No. 40 (Part) TPS-II, Mumbai - Agra Road, Village - Nashik, Taluka - Nashik, District - Nashik, Nashik, PIN Code - 422011, State - Maharashtra, Country - India.

Latitude Longitude: 19°59'20.9"N 73°47'21.2"E