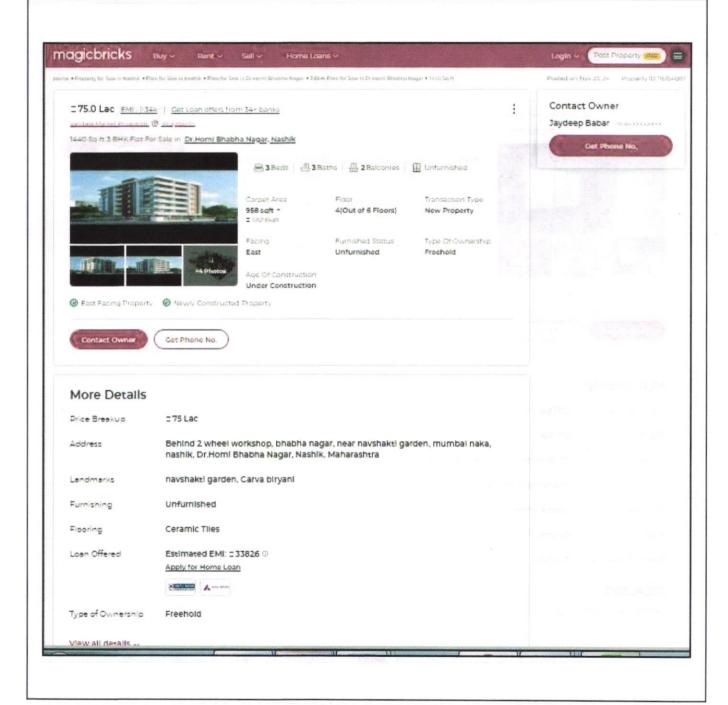

## VALUATION OPINION REPORT

This is to certify that the under construction property bearing Residential Flat No. 401, 4th Floor, Wing - B, "Lenkar's Majestig", Near Hotel Panchami, Dr.Homi Bhabha Nagar, Plot No. 1, Final Plot No. 40 (Part) TPS-II, Mumbai - Agra Road, Village - Nashik, Taluka - Nashik, District - Nashik, Nashik, PIN Code - 422011, State - Maharashtra, Country - India belongs to Shri, Kirankumar Eknath Wankhede & Mrs. Vidhi Kirankumar Wankhede .

| Boundaries | : | Building                                                                                                                            | Flat                          |
|------------|---|-------------------------------------------------------------------------------------------------------------------------------------|-------------------------------|
| North      | : | By Mumbai Agra Road                                                                                                                 | Lift/ Staircase               |
| South      |   | By Survey No. 513/ 1/ A                                                                                                             | Marginal Space/ Wall Compound |
| East       |   | By Plot No. 02 of Survey No. 513/ 1/ B, F.P. No. 40 (Part), TPS-II of NAshik Shiwar Balance area 2520 Sq.mtrs. out of 6000 Sq.mtrs. | Marginal Space/ Wall Compound |
| West       | : | By 9.00. Meter Road                                                                                                                 | Duct/ Flat No. B-402          |

Considering various parameters recorded, existing economic scenario, and the information that is available with reference to the development of neighbourhood and method selected for valuation, we are of the opinion that, the property premises can be assessed for this particular purpose at ₹ 64,06,400.00 (Rupees Sixty Four Lakh Six Thousand Four Hundred Only) After completion of construction works. As per Site Inspection 57% Construction Work is Completed.