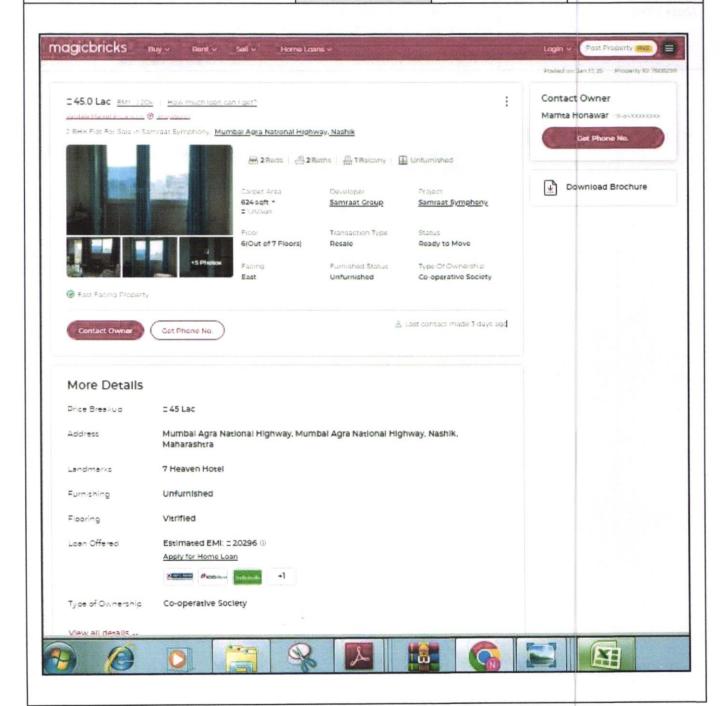

## VALUATION OPINION REPORT

This is to certify that the under construction property bearing Residential Flat No. 401, 4th Floor, Wing - B, "Lenkar's Majestig", Near Hotel Panchami, Dr.Homi Bhabha Nagar, Plot No. 1, Final Plot No. 40 (Part) TPS-II, Mumbai - Agra Road, Village - Nashik, Taluka - Nashik, District - Nashik, Nashik, PIN Code - 422011, State - Maharashtra, Country - India belongs to Shri, Kirankumar Eknath Wankhede & Mrs. Vidhi Kirankumar Wankhede .

| Boundaries | : | Building                                                                                                                            | Flat                          |
|------------|---|-------------------------------------------------------------------------------------------------------------------------------------|-------------------------------|
| North      | : | By Mumbai Agra Road                                                                                                                 | Lift/ Staircase               |
| South      |   | By Survey No. 513/ 1/ A                                                                                                             | Marginal Space/ Wall Compound |
| East       |   | By Plot No. 02 of Survey No. 513/ 1/ B, F.P. No. 40 (Part), TPS-II of NAshik Shiwar Balance area 2520 Sq.mtrs. out of 6000 Sq.mtrs. | Marginal Space/ Wall Compound |
| West       | : | By 9.00. Meter Road                                                                                                                 | Duct/ Flat No. B-402          |

Considering various parameters recorded, existing economic scenario, and the information that is available with reference to the development of neighbourhood and method selected for valuation, we are of the opinion that, the property premises can be assessed for this particular purpose at ₹ 64,06,400.00 (Rupees Sixty Four Lakh Six Thousand Four Hundred Only) After completion of construction works. As per Site Inspection 57% Construction Work is Completed.