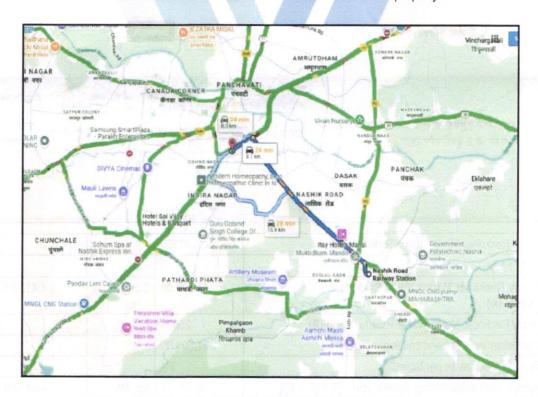

## VALUATION REPORT (IN RESPECT OF FLAT)

|   | General                                 |                                                                                                             |                |                                                                                                                                                                                                                                                                                                                                                                                                                                                                                                                   |  |  |  |  |  |
|---|-----------------------------------------|-------------------------------------------------------------------------------------------------------------|----------------|-------------------------------------------------------------------------------------------------------------------------------------------------------------------------------------------------------------------------------------------------------------------------------------------------------------------------------------------------------------------------------------------------------------------------------------------------------------------------------------------------------------------|--|--|--|--|--|
| 1 | Purpose for which the valuation is made |                                                                                                             |                | To assess Fair Market Value of the property for Banking Purpose Purpose.                                                                                                                                                                                                                                                                                                                                                                                                                                          |  |  |  |  |  |
| 2 | a)                                      | Date of inspection                                                                                          | :              | 05.02.2025 (TM)                                                                                                                                                                                                                                                                                                                                                                                                                                                                                                   |  |  |  |  |  |
|   | b)                                      | Date of which the valuation is made                                                                         | :              | 06.02.2025                                                                                                                                                                                                                                                                                                                                                                                                                                                                                                        |  |  |  |  |  |
| 3 | List of I) II)                          | Kirankumar Eknath Wankhede & Mrs. Vidicopy of Commencement Certificate No.LN Corporation.                   | ni Ki<br>ND/ I | 25 between M/s. Kbsl Properties(The Developers) And Shri<br>rankumar Wankhede (The buyer).<br>BP/ A1/ 58/ 2020 Dated 30.09.2020 issued by Nashik Municipa<br>P/174/2022 Dated 22.09.2022 issued by Nashik Municipa                                                                                                                                                                                                                                                                                                |  |  |  |  |  |
| 4 | with Ph                                 | of the owner(s) and his / their address (es) none no. (details of share of each owner in f joint ownership) |                | Shri. Kirankumar Eknath Wankhede & Mrs. Vidh Kirankumar Wankhede  Residential Flat No. 401, 4 <sup>th</sup> Floor, Wing - B, "Lenkar's Majestiq", Near Hotel Panchami, Dr.Homi Bhabha Nagar Plot No. 1, Final Plot No. 40 (Part) TPS-II, Mumbai - Agra Road, Village - Nashik, Taluka - Nashik, District - Nashik Nashik, PIN Code - 422011, State - Maharashtra, Country India.  Contact Person: Shri. Virkam Patil (Builder) Mobile No. 9002900936  Joint Ownership Details of ownership share is not available |  |  |  |  |  |
| 5 |                                         | escription of the property (Including nold / freehold etc.)                                                 | :              | The property is a Residential Flat located on 4 <sup>th</sup> Floor. The composition of Residential Flat is 2 Bedroom + Living Room + Kitchen + 2 Toilet + 2 Passage + 2 Balcony. (2 BHK) The property is at 8.1 distance from Nashik Road Railway Station. At the time of inspection building was under construction.                                                                                                                                                                                            |  |  |  |  |  |