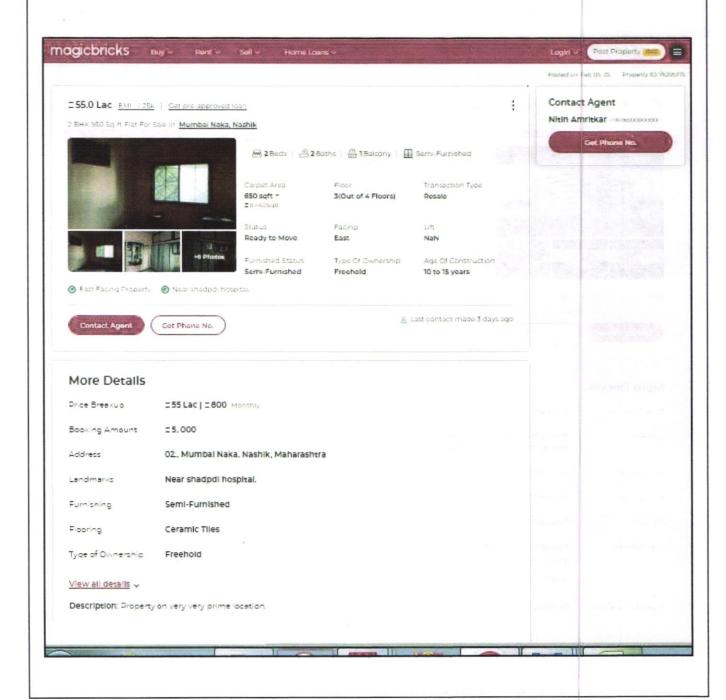

## VALUATION OPINION REPORT

This is to certify that the under construction property bearing Residential Flat No. 401, 4th Floor, Wing - B, "Lenkar's Majestig", Near Hotel Panchami, Dr.Homi Bhabha Nagar, Plot No. 1, Final Plot No. 40 (Part) TPS-II, Mumbai - Agra Road, Village - Nashik, Taluka - Nashik, District - Nashik, Nashik, PIN Code - 422011, State - Maharashtra, Country - India belongs to Shri, Kirankumar Eknath Wankhede & Mrs. Vidhi Kirankumar Wankhede .

| Boundaries | : | Building                                                                                                                            | Flat                          |
|------------|---|-------------------------------------------------------------------------------------------------------------------------------------|-------------------------------|
| North      | : | By Mumbai Agra Road                                                                                                                 | Lift/ Staircase               |
| South      |   | By Survey No. 513/ 1/ A                                                                                                             | Marginal Space/ Wall Compound |
| East       |   | By Plot No. 02 of Survey No. 513/ 1/ B, F.P. No. 40 (Part), TPS-II of NAshik Shiwar Balance area 2520 Sq.mtrs. out of 6000 Sq.mtrs. | Marginal Space/ Wall Compound |
| West       | : | By 9.00. Meter Road                                                                                                                 | Duct/ Flat No. B-402          |

Considering various parameters recorded, existing economic scenario, and the information that is available with reference to the development of neighbourhood and method selected for valuation, we are of the opinion that, the property premises can be assessed for this particular purpose at ₹ 64,06,400.00 (Rupees Sixty Four Lakh Six Thousand Four Hundred Only) After completion of construction works. As per Site Inspection 57% Construction Work is Completed.