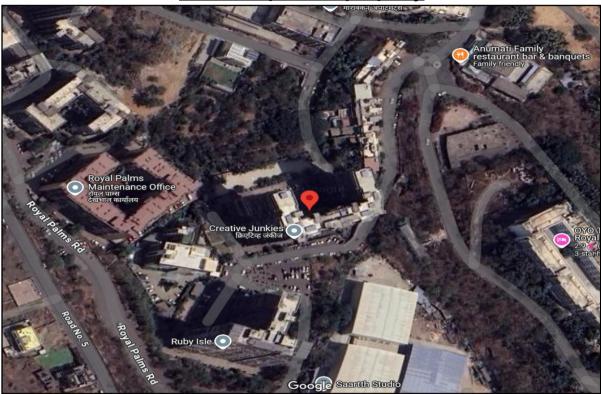

# Route Map of the property

Note: Red Marks shows the exact location of the property