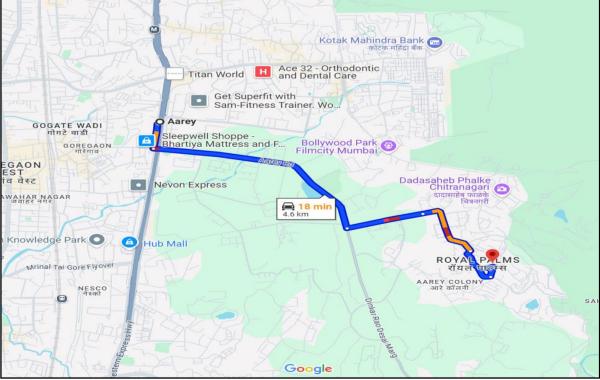

### Longitude Latitude - 19°09'11.7"N 72°53'12.6"E Note: The Blue line shows the route to site from nearest Metro station (Aarey – 4.6 km.)

Valuation Report Prepared For: PNB / Goregaon (West) Branch / Mr. Kalu Singh S/o. Rambahadur Thappa / (014148/2310500) Page 12 of 24