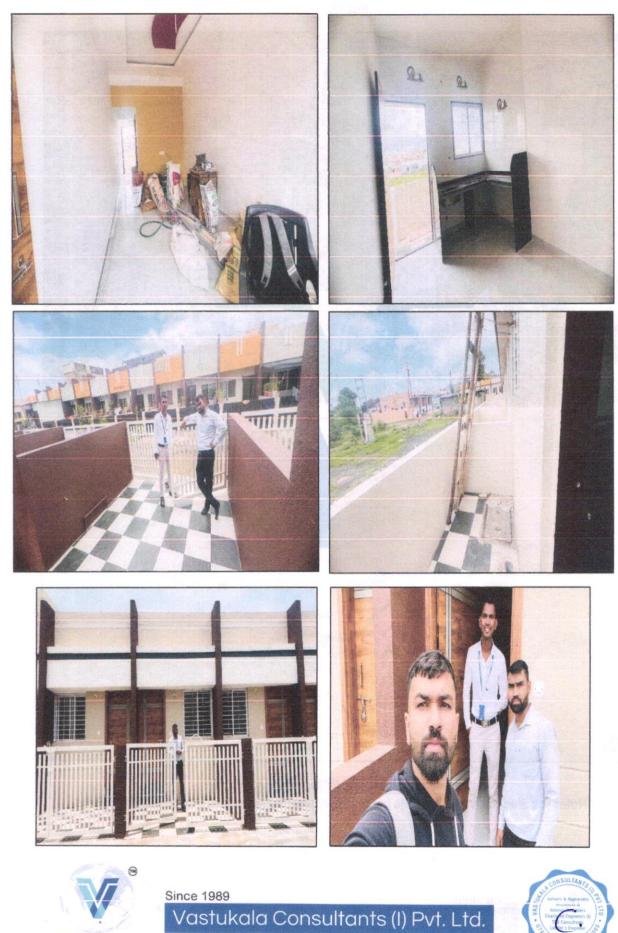

# Actual Site Photograph

VASTUKALA

Valuation Report: UBI / Gangapur Road Branch / Sau.Rekha Kishor Salve (009835/2307175) Page 11 of 24

Route Map of the property Site u/r

Latitude Longitude: 19°58'39.7"N 73°43'05.2"E Note: The Blue line shows the route to site from nearest railway station (Nashik Road – 17 Km.)