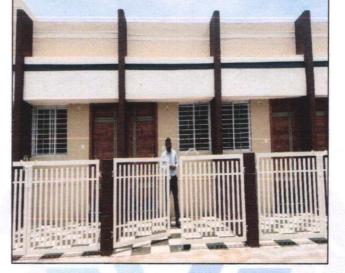

# Actual Site Photograph

VASTUKALA

Valuation Report: UBI / Gangapur Road Branch / Sau.Rekha Kishor Salve (009835/2307175) Page 11 of 24

Route Map of the property Site u/r

Latitude Longitude: 19°58'39.7"N 73°43'05.2"E Note: The Blue line shows the route to site from nearest railway station (Nashik Road – 17 Km.)