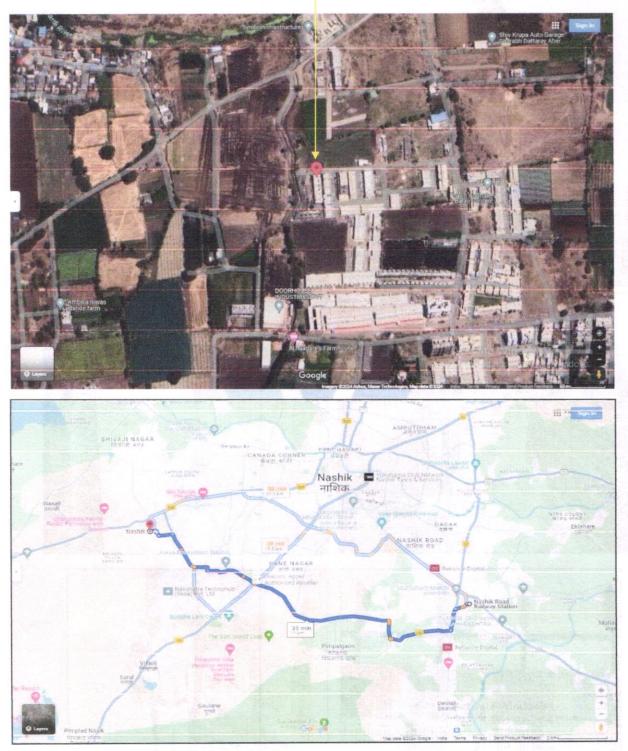

# Actual Site Photograph

VASTUKALA

Valuation Report: UBI / Gangapur Road Branch / Sau.Rekha Kishor Salve (009835/2307175) Page 11 of 24

Route Map of the property Site u/r

Latitude Longitude: 19°58'39.7"N 73°43'05.2"E Note: The Blue line shows the route to site from nearest railway station (Nashik Road – 17 Km.)