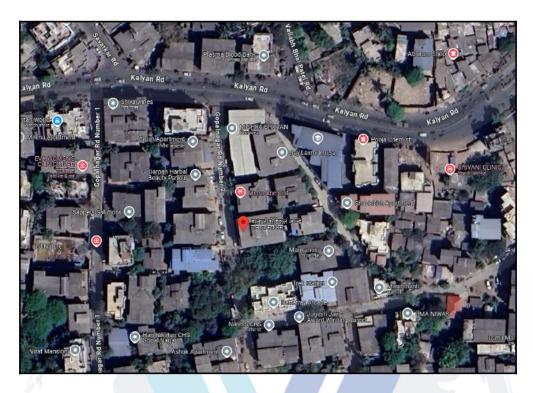

### **Location**

Since 1989

The said building is located at bearing Plot No - 3 inVillage - Gajbandhan Patharli, Taluka - Kalyan, District - Thane, PIN Code - 421 201. The property falls in Residential Zone. It is at a traveling distance 1.4 Km from Dombivli Railway Station.

# **Route Map of the property**

Note: Red Place mark shows the exact location of the property

Longitude Latitude: 19°12'53.6"N 73°5'46.3"E

Note: The Blue line shows the route to site distance from nearest Railway Station (Dombivli - 1.4 Km).