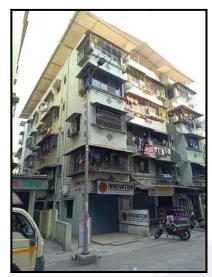

# **Actual Site Photographs**

#### **Building**

The building under reference is having Ground + 4 Upper Floors. It is a R.C.C. Framed Structure with 9" thick external walls and 6" Thk. Brick Masonery walls. The external condition of building is Normal. The building is used for Residential purpose. 4th Floor is having 3 Residential Flat. The building is without lift.