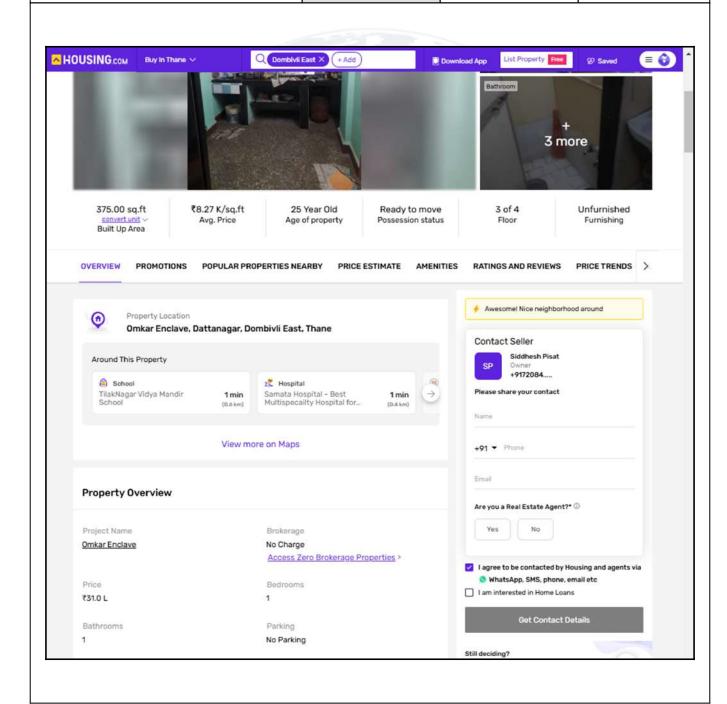

## **Price Indicators**

| Property         | Flat        |           |          |
|------------------|-------------|-----------|----------|
| Source           | Housing.Com |           |          |
| Floor            | -           | -         |          |
|                  | Carpet      | Built Up  | Saleable |
| Area             | 313.00      | 375.60    | -        |
| Percentage       | -           | 20%       | -        |
| Rate Per Sq. Ft. | ₹9,904.00   | ₹8,253.00 | -        |