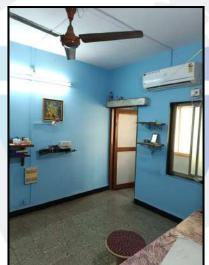

#### **Residential Flat:**

The Residential Flat under reference is situated on the 4<sup>th</sup> Floor The composition of Residential Flat is 1 Bedroom + Living Room + Kitchen + Bathroom + WC + 2 Passage + Balcony. This Residential Flat is Mosiac Tile Flooring, Teak Wood Door frame with Solid flush door with M.S Safety door, Alluminum sliding windows with M. S. Grills, Open plumbing with C.P. fittings. Casing Capping wiringetc.

# **Actual Site Photographs**