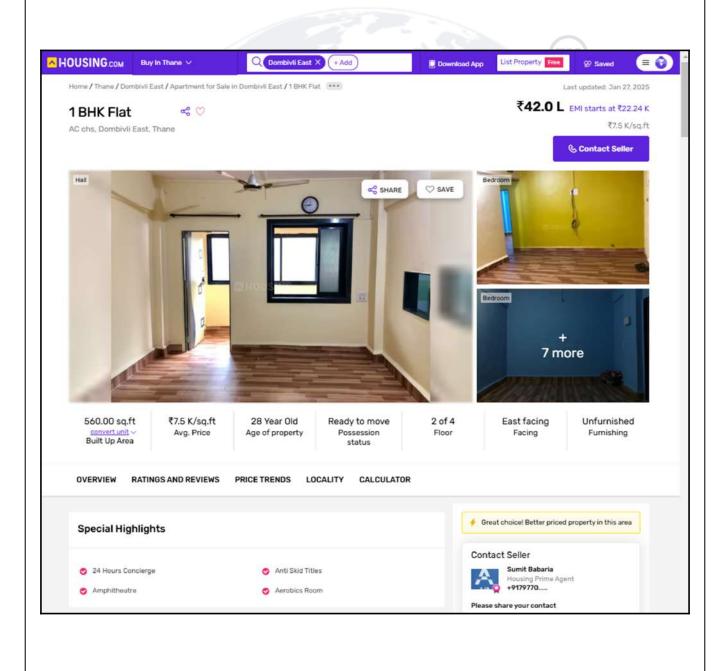

## **Price Indicators**

| Property         | Flat        |           |          |
|------------------|-------------|-----------|----------|
| Source           | Housing.Com |           |          |
| Floor            | -           |           |          |
|                  | Carpet      | Built Up  | Saleable |
| Area             | 467.00      | 560.40    | -        |
| Percentage       | -           | 20%       | -        |
| Rate Per Sq. Ft. | ₹8,994.00   | ₹7,495.00 | -        |