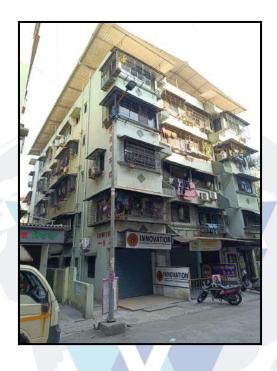

# **Actual Site Photographs**

#### **Building**

The building under reference is having Ground + 4 Upper Floors. It is a R.C.C. Framed Structure with 9" thick external walls and 6" Thk. Brick Masonery walls. The external condition of building is Normal. The building is used for Residential purpose. 4th Floor is having 3 Residential Flat. The building is without lift.