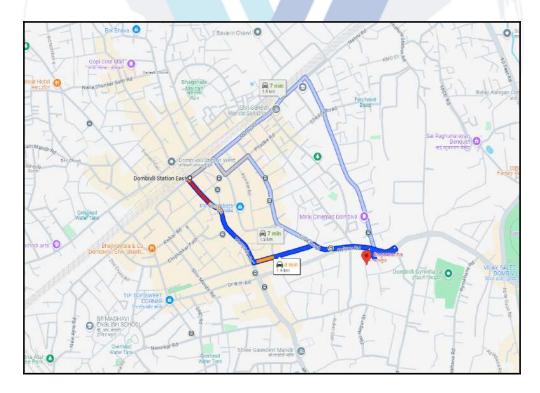

# **Route Map of the property**

Note: Red Place mark shows the exact location of the property

Longitude Latitude: 19°12'53.6"N 73°5'46.3"E

Note: The Blue line shows the route to site distance from nearest Railway Station (Dombivli - 1.4 Km).