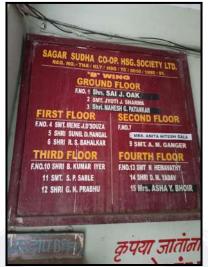

## Details of the property under consideration:

Name of Owner: Mrs. Meghna Mahesh Zanzrukiya & Mr. Mahesh Naresh Zanzrukiya

Residential Flat No. B/13, 4<sup>th</sup> Floor, **"Sagar Sudha Co.- Op. Hsg. Soc. Ltd."**, Gopal Nagar Galli No. 2, Near Janki Hotel, Plot No. 3, Village - Gajbandhan Patharli, Taluka - Kalyan, District - Thane, Dombivali (East), PIN Code - 421 201, State - Maharashtra, India.

#### **Building**

The building under reference is having Ground + 4 Upper Floors. It is a R.C.C. Framed Structure with 9" thick external walls and 6" Thk. Brick Masonery walls. The external condition of building is Normal. The building is used for Residential purpose. 4th Floor is having 3 Residential Flat. The building is without lift.

#### **Residential Flat:**

The Residential Flat under reference is situated on the 4<sup>th</sup> Floor The composition of Residential Flat is 1 Bedroom + Living Room + Kitchen + Bathroom + WC + 2 Passage + Balcony. This Residential Flat is Mosiac Tile Flooring, Teak Wood Door frame with Solid flush door with M.S Safety door, Alluminum sliding windows with M. S. Grills, Open plumbing with C.P. fittings. Casing Capping wiringetc.