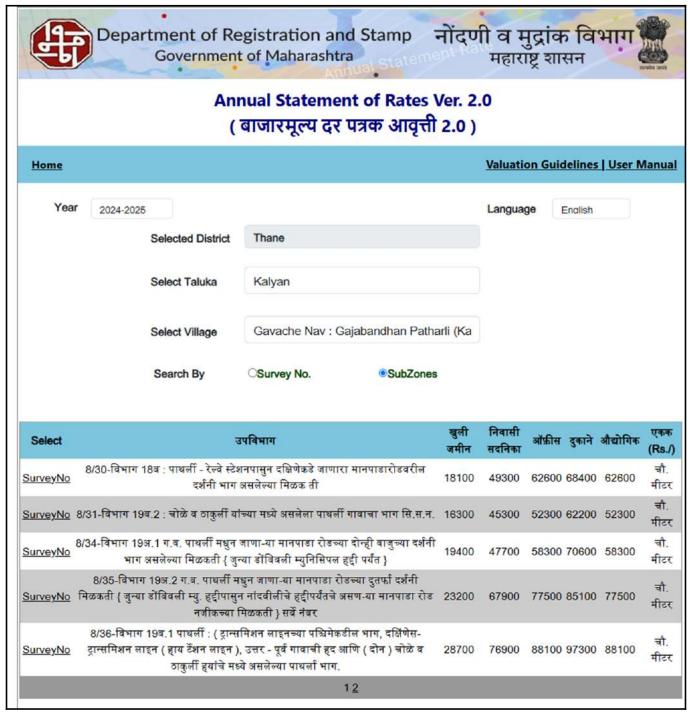

## **Ready Reckoner Rate**

| Stamp Duty Ready Reckoner Market Value Rate for Flat                      | 76900     |          |          |         |
|---------------------------------------------------------------------------|-----------|----------|----------|---------|
| Decrease by 20% on Flat Located on 4th Floor                              | 15380     |          |          |         |
| Stamp Duty Ready Reckoner Market Value Rate (After Increase/Decrease) (A) | 61,520.00 | Sq. Mtr. | 5,715.00 | Sq. Ft. |
| Stamp Duty Ready Reckoner Market value Rate for Land (B)                  | 28700     |          |          |         |
| The difference between land rate and building rate(A-B=C)                 | 32,820.00 |          |          |         |
| Percentage after Depreciation as per table(D)                             | 32%       |          |          |         |
| Rate to be adopted after considering depreciation [B + (C X D)]           | 51,018.00 | Sq. Mtr. | 4,740.00 | Sq. Ft. |