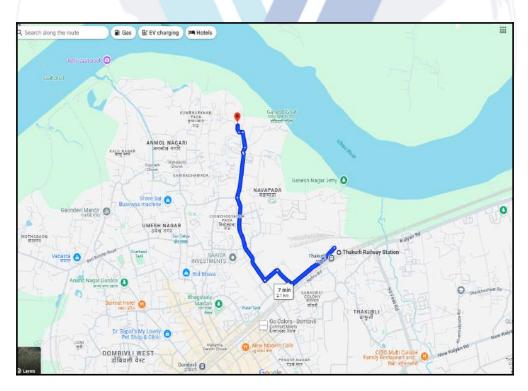

## Route Map of the property

Note: Red Place mark shows the exact location of the property

#### Longitude Latitude: 19°14'7.4"N 73°5'22.8"E

Note: The Blue line shows the route to site distance from nearest Railway Station (Thakurli - 2.1 Km.).