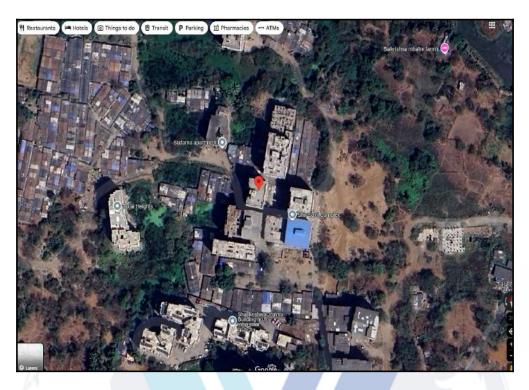

## Route Map of the property

Note: Red Place mark shows the exact location of the property

#### Longitude Latitude: 19°14'7.4"N 73°5'22.8"E

Note: The Blue line shows the route to site distance from nearest Railway Station (Thakurli - 2.1 Km.).