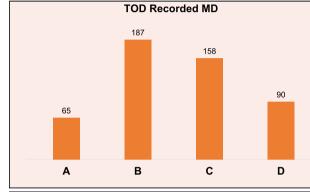

| Billing Der                              | nand   |                                                                         |
|------------------------------------------|--------|-------------------------------------------------------------------------|
| Recorded MD (except A<br>Zone)           | 187    |                                                                         |
| 75% of Highest Demand preceding 11months |        | Review your Contract<br>Demand as per Recorded<br>Demand to save Demand |
| 75% of CD                                | 263.00 | Charges                                                                 |
| Billed Demand (KVA)<br>(Max of above)    | 263    |                                                                         |