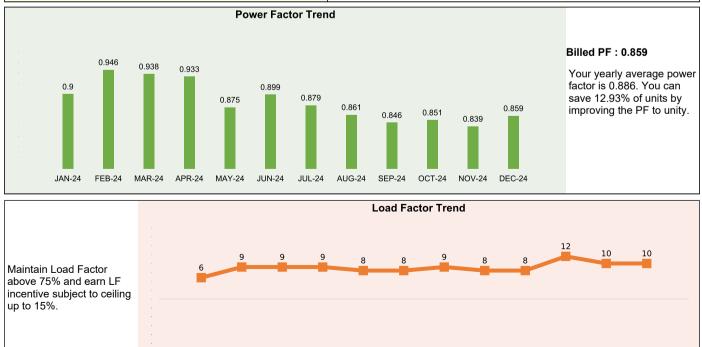

A         00:00 Hrs-06:00 Hrs &<br>22:00 Hrs-24:00 Hrs           B         06:00 Hrs-09:00 Hrs &<br>12:00 Hrs-18:00 Hrs           C         09:00 Hrs-12:00 Hrs | A         00:00 Hrs-06:00 Hrs &<br>22:00 Hrs-24:00 Hrs         5,775           B         06:00 Hrs-09:00 Hrs &<br>12:00 Hrs-18:00 Hrs         11,982           C         09:00 Hrs-12:00 Hrs         5,731 | ZONE         TIMING         Units         Rate           A         00:00 Hrs-06:00 Hrs &<br>22:00 Hrs-24:00 Hrs         5,775         -1.50           B         06:00 Hrs-09:00 Hrs &<br>12:00 Hrs-18:00 Hrs         11,982         0.00           C         09:00 Hrs-12:00 Hrs         5,731         0.80 |

By shifting your peak hour consumption (C+D) to non-peak hour consumption (A), you can earn higher rebate on energy charges.



JAN-24 FEB-24 MAR-24 APR-24 MAY-24 JUN-24 JUL-24 AUG-24 SEP-24 OCT-24 NOV-24 DEC-24

|