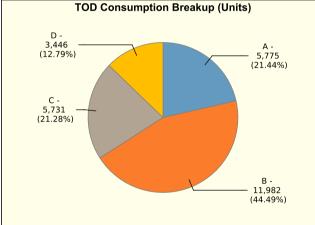

|      | т                                            | OD CHARGES                                                                                                                                                                                    |                                                                                                                                                                                                            |                                                                                                                                                                                                                                                                                                             |
|------|----------------------------------------------|-----------------------------------------------------------------------------------------------------------------------------------------------------------------------------------------------|------------------------------------------------------------------------------------------------------------------------------------------------------------------------------------------------------------|-------------------------------------------------------------------------------------------------------------------------------------------------------------------------------------------------------------------------------------------------------------------------------------------------------------|
| ZONE | TIMING                                       | Units                                                                                                                                                                                         | Rate                                                                                                                                                                                                       | Charges Rs.                                                                                                                                                                                                                                                                                                 |
| А    | 00:00 Hrs-06:00 Hrs &<br>22:00 Hrs-24:00 Hrs | 5,775                                                                                                                                                                                         | -1.50                                                                                                                                                                                                      | -8662.50                                                                                                                                                                                                                                                                                                    |
| В    | 06:00 Hrs-09:00 Hrs &<br>12:00 Hrs-18:00 Hrs | 11,982                                                                                                                                                                                        | 0.00                                                                                                                                                                                                       | 0.00                                                                                                                                                                                                                                                                                                        |
| С    | 09:00 Hrs-12:00 Hrs                          | 5,731                                                                                                                                                                                         | 0.80                                                                                                                                                                                                       | 4584.80                                                                                                                                                                                                                                                                                                     |
| D    | 18:00 Hrs-22:00 Hrs                          | 3,446                                                                                                                                                                                         | 1.10                                                                                                                                                                                                       | 3790.60                                                                                                                                                                                                                                                                                                     |
|      | A<br>B<br>C                                  | ZONE         TIMING           A         00:00 Hrs-06:00 Hrs &<br>22:00 Hrs-24:00 Hrs           B         06:00 Hrs-09:00 Hrs &<br>12:00 Hrs-18:00 Hrs           C         09:00 Hrs-12:00 Hrs | A         00:00 Hrs-06:00 Hrs &<br>22:00 Hrs-24:00 Hrs         5,775           B         06:00 Hrs-09:00 Hrs &<br>12:00 Hrs-18:00 Hrs         11,982           C         09:00 Hrs-12:00 Hrs         5,731 | ZONE         TIMING         Units         Rate           A         00:00 Hrs-06:00 Hrs &<br>22:00 Hrs-24:00 Hrs         5,775         -1.50           B         06:00 Hrs-09:00 Hrs &<br>12:00 Hrs-18:00 Hrs         11,982         0.00           C         09:00 Hrs-12:00 Hrs         5,731         0.80 |

By shifting your peak hour consumption (C+D) to non-peak hour consumption (A), you can earn higher rebate on energy charges.

JAN-24 FEB-24 MAR-24 APR-24 MAY-24 JUN-24 JUL-24 AUG-24 SEP-24 OCT-24 NOV-24 DEC-24