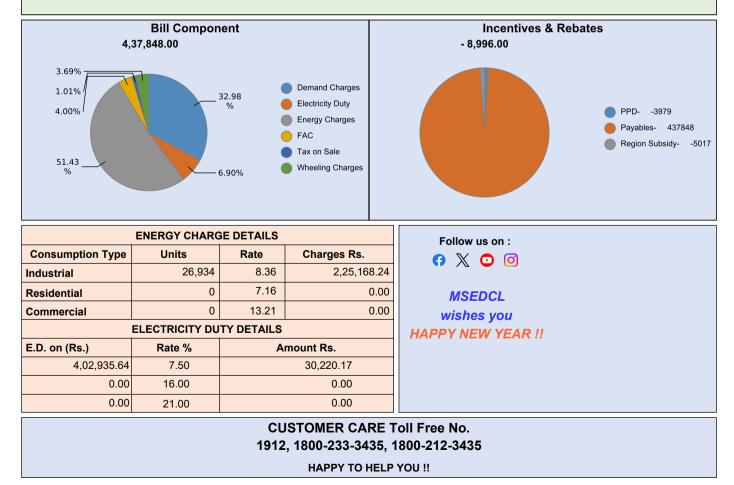

|                                                                                                                                                                                                                                                                                                                                                                                                                                                                                                                                                                                                                                                                                                                                                                                                                                                                                                                                                                                                                                                                                                                                                                                                                                                                                                                                                                                                                                                                                                                                                                                                                                                                                                                                                                                                                                                                                                                                                                                                                           |                                       |                  |        |                  |                            |            | , Bill Month : DEC-2024 |
|---------------------------------------------------------------------------------------------------------------------------------------------------------------------------------------------------------------------------------------------------------------------------------------------------------------------------------------------------------------------------------------------------------------------------------------------------------------------------------------------------------------------------------------------------------------------------------------------------------------------------------------------------------------------------------------------------------------------------------------------------------------------------------------------------------------------------------------------------------------------------------------------------------------------------------------------------------------------------------------------------------------------------------------------------------------------------------------------------------------------------------------------------------------------------------------------------------------------------------------------------------------------------------------------------------------------------------------------------------------------------------------------------------------------------------------------------------------------------------------------------------------------------------------------------------------------------------------------------------------------------------------------------------------------------------------------------------------------------------------------------------------------------------------------------------------------------------------------------------------------------------------------------------------------------------------------------------------------------------------------------------------------------|---------------------------------------|------------------|--------|------------------|----------------------------|------------|-------------------------|
| Demand Charges         @ Rs.549         1.44,387.00         Prompt Payment Discount        3,979.00           Wheeling Charge @         0.60 Rs/U         16,160.40         Load Factor Incentive         0.00           Energy Charges         2,25,168.24         Incremental Consum. Rebate         0.00         Incremental Consum. Rebate         0.00           TOD Tariff EC         -287.10         -         -         -         -         -         -         -         -         -         -         -         -         -         -         -         -         -         -         -         -         -         -         -         -         -         -         -         -         -         -         -         -         -         -         -         -         -         -         -         -         -         -         -         -         -         -         -         -         -         -         -         -         -         -         -         -         -         -         -         -         -         -         -         -         -         -         -         -         -         -         -         -         -         -         - <td></td> <td>Debit</td> <td></td> <td></td> <td></td> <td>Credit</td> <td></td>                                                                                                                                                                                                                                                                                                                                                                                                                                                                                                                                                                                                                                                                                                                                                        |                                       | Debit            |        |                  |                            | Credit     |                         |
| Wheeling Charge @         0.60 Rs/U         16,160.40         Load Factor Incentive         0.00           Energy Charges         2,25,168.24         Incremental Consum. Rebate         0.00         Incremental Consum. Rebate         0.00           TOD Tariff EC         - 287.10         -         -         -         -         -         -         -         -         -         -         -         -         -         -         -         -         -         -         -         -         -         -         -         -         -         -         -         -         -         -         -         -         -         -         -         -         -         -         -         -         -         -         -         -         -         -         -         -         -         -         -         -         -         -         -         -         -         -         -         -         -         -         -         -         -         -         -         -         -         -         -         -         -         -         -         -         -         -         -         -         -         -         -         -                                                                                                                                                                                                                                                                                                                                                                                                                                                                                                                                                                                                                                                                                                                                                                                                                                                            |                                       |                  |        | Amount in Rs.    |                            | Before PPD | After PPD               |
| Energy Charges         2,25,168.24         Incremental Consum. Rebate         0.00           TOD Tariff EC         -287.10         -         -         -         -         -         -         -         -         -         -         -         -         -         -         -         -         -         -         -         -         -         -         -         -         -         -         -         -         -         -         -         -         -         -         -         -         -         -         -         -         -         -         -         -         -         -         -         -         -         -         -         -         -         -         -         -         -         -         -         -         -         -         -         -         -         -         -         -         -         -         -         -         -         -         -         -         -         -         -         -         -         -         -         -         -         -         -         -         -         -         -         -         -         -         -         -                                                                                                                                                                                                                                                                                                                                                                                                                                                                                                                                                                                                                                                                                                                                                                                                                                                                                                | Demand Charges                        | @ Rs             | 5.549  | 1,44,387.00      | Prompt Payment Discount    | - 3,979.0  | 00                      |
| TOD Tariff EC       - 287.10         FAC @ 65.00       Ps./U         Image: Constraint of the probability of the probabil | Wheeling Charge @                     | 0.60 Rs/U        |        | 16,160.40        | Load Factor Incentive      | 0.0        | 00                      |
| FAC @ 65.00       Ps./U       17,507.10         FAC @ 65.00       Ps./U       17,507.10         Electricity Duty       30,220.17         Tax on Sale @ 19.04       Ps./U       4,405.09         Charges For Excess Demand       0.00         Charges For Excess Demand       0.00         Tax Collection at Source       0.00         Bulk Consumption Rebate         Debit Bill Adjustment       0.00         Debit Bill Adjustment       0.00         Delay Payment Charges Rs.       5,469.51         Subsidy from Govt of Maharashtra       Before PPD         After PPD       5,017.00         Arrears Details (Supply may be disconnected for arrears amount as per notice issued.)       Payment considered upto : 02/01/2025         Principal Arrears       -2.36       Interest Arrears       0.00                                                                                                                                                                                                                                                                                                                                                                                                                                                                                                                                                                                                                                                                                                                                                                                                                                                                                                                                                                                                                                                                                                                                                                                                              | Energy Charges                        |                  |        | 2,25,168.24      | Incremental Consum. Rebate | 0.0        | 0.00                    |
| Electricity Duty       30,220.17         Tax on Sale @ 19.04 Ps./U       4,405.09         Tax on Sale @ 19.04 Ps./U       4,405.09         Charges For Excess Demand       0.00         Tax Collection at Source       0.00         Tax Collection at Source       0.00         Tax Collection at Source       0.00         Bulk Consumption Rebate       0.00         Debit Bill Adjustment       0.00         Debit Bill Adjustment       0.00         Debit Bill Adjustment Charges Rs.       5,469.51         Delay Payment Charges Rs.       5,469.51         Subsidy from Govt of Maharashtra       Before PPD       5,017.00         Arrears Details (Supply may be disconnected for arrears amount as per notice issued.)       Payment considered upto : 02/01/2025         Principal Arrears       0.00       Current Interest                                                                                                                                                                                                                                                                                                                                                                                                                                                                                                                                                                                                                                                                                                                                                                                                                                                                                                                                                                                                                                                                                                                                                                                  | TOD Tariff EC                         |                  |        | - 287.10         |                            |            |                         |
| Tax on Sale @ 19.04 Ps./U       4,405.09         Charges For Excess Demand       0.00         Charges For Excess Demand       0.00         Tax Collection at Source       0.00         Tax Collection at Source       0.00         Tax Collection at Source       Bulk Consumption Rebate         Image: Source Source       Image: Source S                                                                                                                                                       | FAC @ 65.00 Ps.                       | ./U              |        | 17,507.10        |                            |            |                         |
| 0.00       0.00         Charges For Excess Demand       0.00         Tax Collection at Source       0.00         Bulk Consumption Rebate       0.00         Bulk Consumption Rebate       0.00         Debit Bill Adjustment       0.00         Debit Bill Adjustment       0.00         TOTAL CURRENT BILL AS PER TARIFF       4,37,560.90         Delay Payment Charges Rs.       5,469.51         Subsidy from Govt of Maharashtra       Before PPD       5,017.00         After PPD       5,017.00       12000         Arrears Details (Supply may be disconnected for arrears amount as per notice issued.)       Payment considered upto : 02/01/2025         Principal Arrears       -2.36       Interest Arrears       0.00       Current Interest         Before RPD       After PPD upto Due Date       After Due Date (with DP)                                                                                                                                                                                                                                                                                                                                                                                                                                                                                                                                                                                                                                                                                                                                                                                                                                                                                                                                                                                                                                                                                                                                                                                | Electricity Duty                      |                  |        | 30,220.17        |                            |            |                         |
| Charges For Excess Demand       0.00         Tax Collection at Source       0.00         Bulk Consumption Rebate       Bulk Consumption Rebate         Bulk Consumption Rebate       Bulk Consumption Rebate         Debit Bill Adjustment       0.00         Debit Bill Adjustment       0.00         TOTAL CURRENT BILL AS PER TARIFF       4,37,560.90         Delay Payment Charges Rs.       5,469.51         Subsidy from Govt of Maharashtra       Before PPD       5,017.00         Arrears Details (Supply may be disconnected for arrears amount as per notice issued.)       Payment considered upto : 02/01/2025         Principal Arrears       -2.36       Interest Arrears       0.00                                                                                                                                                                                                                                                                                                                                                                                                                                                                                                                                                                                                                                                                                                                                                                                                                                                                                                                                                                                                                                                                                                                                                                                                                                                                                                                      | Tax on Sale @ 19.                     | 04 Ps./U         |        | 4,405.09         |                            |            |                         |
| Tax Collection at Source       0.00         Tax Collection at Source       0.00         Bulk Consumption Rebate         Bulk Consumption Rebate         Debit Bill Adjustment       0.00         Debit Bill Adjustment to 0.00       0.00         TOTAL CURRENT BILL AS PER TARIFF       4,37,560.90         Delay Payment Charges Rs.       5,469.51         Subsidy from Govt of Maharashtra       Before PPD       5,017.00         After PPD       After PPD       Payment considered upto : 02/01/2025         Principal Arrears       -2.36       Interest Arrears       0.00       Current Interest         Before PPD       After PPD upto Due Date       After Due Date (with DP)                                                                                                                                                                                                                                                                                                                                                                                                                                                                                                                                                                                                                                                                                                                                                                                                                                                                                                                                                                                                                                                                                                                                                                                                                                                                                                                                |                                       |                  |        | 0.00             |                            |            |                         |
| Bulk Consumption Rebate         Debit Bill Adjustment         Debit Bill Adjustment         TOTAL CURRENT BILL AS PER TARIFF         4,37,560.90         Delay Payment Charges Rs.         5,469.51         Before PPD         Subsidy from Govt of Maharashtra         Before PPD         After PPD         After PPD         Principal Arrears         -2.36       Interest Arrears         Before PPD       Out         Principal Arrears       -2.36         Before PPD       Out         After PPD       Due Date (with DP                                                                                                                                                                                                                                                                                                                                                                                                                                                                                                                                                                                                                                                                                                                                                                                                                                                                                                                                                                                                                                                                                                                                                                                           | Charges For Excess D                  | emand            |        | 0.00             |                            |            |                         |
| Debit Bill Adjustment       0.00         TOTAL CURRENT BILL AS PER TARIFF       4,37,560.90         Delay Payment Charges Rs.       5,469.51         Subsidy from Govt of Maharashtra       Before PPD       5,017.00         After PPD       After PPD         Arrears Details (Supply may be disconnected for arrears amount as per notice issued.)       Payment considered upto : 02/01/2025         Principal Arrears       -2.36       Interest Arrears       0.00       Current Interest                                                                                                                                                                                                                                                                                                                                                                                                                                                                                                                                                                                                                                                                                                                                                                                                                                                                                                                                                                                                                                                                                                                                                                                                                                                                                                                                                                                                                                                                                                                           | Tax Collection at Source              | ce               |        | 0.00             |                            |            |                         |
| TOTAL CURRENT BILL AS PER TARIFF       4,37,560.90         Delay Payment Charges Rs.       5,469.51         Region Subsidy         Subsidy from Govt of Maharashtra       Before PPD       5,017.00         After PPD       5,017.00       Image: Colspan="2">Colspan="2">Colspan="2">Colspan="2">Colspan="2">Colspan="2">Colspan="2">Colspan="2">Colspan="2">Colspan="2">Colspan="2">Colspan="2">Colspan="2">Colspan="2">Colspan="2">Colspan="2">Colspan="2">Colspan="2">Colspan="2">Colspan="2">Colspan="2">Colspan="2">Colspan="2"Colspan="2"Colspan="2"Colspan="2"Colspan="2"Colspan="2"Colspan="2"Colspan="2"Colspan="2"Colspan="2"Colspan="2"Colspan="2"Colspan="2"Colspan="2"Colspan="2"Colspan="2"Colspan="2"Colspan="2"Colspan="2"Colspan="2"Colspan="2"Colspan="2"Colspan="2"Colspan="2"Colspan="2"Colspan="2"Colspan="2"Colspan="2"Colspan="2"Colspan="2"Colspan="2"Colspan="2"Colspan="2"Colspan="2"Colspan="2"Colspan="2"Colspan="2"Colspan="2"Colspan="2"Colspan="2"Colspan="2"Colspan="2"Colspan="2"Colspan="2"Colspan="2"Colspan="2"Colspan="2"Colspan="2"Colspan="2"Colspan="2"Colspan="2"Colspan="2"Colspan="2"Colspan="2"Colspan="2"Colspan="2"Colspan="2"Colspan="2"Colspan="2"Colspan="2"Colspan="2"Colspan="2"Colspan="2"Colspan="2"Colspan="2"Colspan="2"Colspan="2"Colspan="2"Colspan="2"Colspan="2"Colspan="2"Colspan="2"Colspan="2"Colspan="2"Colspan="2"Colspan="2"Colspan="2"Colspan="2"Colspan="2"Colspan="2"Colspan="2"Colspan="2"Colspan="2"Colspan="2"Colspan="2"Colspan="2"Colspan="2"Colspan="2"Colspan="2"Colspan="2"Colspan="2"Colspan="2"Colspan="2"Colspan="2"Colspan="2"Colspan="2"Colspan="2"Colspan="2"Colspan="2"Colspan="2"Colspan="2"Colspan="2"Colspan="2"Colspan="2"Colspan="2"Colspan="2"Colspan="2"Colspan="2"Colspan="2"Colspan="2"Colspan="2"Colspan="2"Colspan="2"Colspan="2"Colspan="2"Colspan="2"Colspan="2"Colspan="2"Colspan="2"Colspan="2"Colspan="2"Colspan=                                                                                                     |                                       |                  |        |                  | Bulk Consumption Rebate    |            | 0.00                    |
| TOTAL CURRENT BILL AS PER TARIFF       4,37,560.90         Delay Payment Charges Rs.       5,469.51         Region Subsidy         Subsidy from Govt of Maharashtra       Before PPD       5,017.00         After PPD       5,017.00       Textile Subsidy         Arrears Details (Supply may be disconnected for arrears amount as per notice issued.)       Payment considered upto : 02/01/2025         Principal Arrears       -2.36       Interest Arrears       0.00       Current Interest         After PPD         After PPD         Arrears Details (Supply may be disconnected for arrears amount as per notice issued.)       Payment considered upto : 02/01/2025         Principal Arrears       -2.36       Interest Arrears       0.00       Current Interest                                                                                                                                                                                                                                                                                                                                                                                                                                                                                                                                                                                                                                                                                                                                                                                                                                                                                                                                                                                                                                                                                                                                                                                                                                            | Debit Bill Adjustment                 |                  |        | 0.00             |                            |            |                         |
| Delay Payment Charges Rs.       5,469.51         Subsidy from Govt of Maharashtra       Before PPD       7extile Subsidy         After PPD       5,017.00         Arrears Details (Supply may be disconnected for arrears amount as per notice issued.)       Payment considered upto : 02/01/2025         Principal Arrears       - 2.36       Interest Arrears       0.00       Current Interest         Before PPD       After PPD upto Due Date (with DP)       After Due Date (with DP)                                                                                                                                                                                                                                                                                                                                                                                                                                                                                                                                                                                                                                                                                                                                                                                                                                                                                                                                                                                                                                                                                                                                                                                                                                                                                                                                                                                                                                                                                                                              | · · · · · · · · · · · · · · · · · · · |                  |        |                  |                            |            |                         |
| Region Subsidy       Textile Subsidy         Subsidy from Govt of Maharashtra       Before PPD       5,017.00         Arrears Details (Supply may be disconnected for arrears amount as per notice issued.)       Payment considered upto : 02/01/2025         Principal Arrears       0.00       Current Interest         Before PPD       Solution of the period                                                                                                                                                                                                              |                                       |                  |        |                  |                            |            |                         |
| Subsidy from Govt of Maharashtra       Before PPD       5,017.00         After PPD       After PPD       Payment considered upto : 02/01/2025         Principal Arrears       - 2.36       Interest Arrears       0.00       Current Interest         Before PPD       After PPD       Payment considered upto : 02/01/2025         Principal Arrears       - 2.36       Interest Arrears       0.00       Current Interest                                                                                                                                                                                                                                                                                                                                                                                                                                                                                                                                                                                                                                                                                                                                                                                                                                                                                                                                                                                                                                                                                                                                                                                                                                                                                                                                                                                                                                                                                                                                                                                               | Delay Payment Charge                  | es Ks.           |        | 5,40             |                            |            | atile. Out of the       |
| After PPD     Payment considered upto : 02/01/2025       Arrears Details (Supply may be disconnected for arrears amount as per notice issued.)     Payment considered upto : 02/01/2025       Principal Arrears     - 2.36     Interest Arrears     0.00     Current Interest                                                                                                                                                                                                                                                                                                                                                                                                                                                                                                                                                                                                                                                                                                                                                                                                                                                                                                                                                                                                                                                                                                                                                                                                                                                                                                                                                                                                                                                                                                                                                                                                                                                                                                                                             |                                       |                  | _      |                  | · · ·                      | I e:       | xtile Subsidy           |
| Arrears Details (Supply may be disconnected for arrears amount as per notice issued.)       Payment considered upto : 02/01/2025         Principal Arrears       - 2.36       Interest Arrears       0.00       Current Interest         Before RPD       After RPD upto Due Date       After Due Date (with DP)                                                                                                                                                                                                                                                                                                                                                                                                                                                                                                                                                                                                                                                                                                                                                                                                                                                                                                                                                                                                                                                                                                                                                                                                                                                                                                                                                                                                                                                                                                                                                                                                                                                                                                          | Subsidy from Govt of N                | laharashtra      |        |                  | 5,017.00                   |            |                         |
| Principal Arrears - 2.36 Interest Arrears 0.00 Current Interest  Refere RRD After RRD up to Due Date After Due Date (with DR                                                                                                                                                                                                                                                                                                                                                                                                                                                                                                                                                                                                                                                                                                                                                                                                                                                                                                                                                                                                                                                                                                                                                                                                                                                                                                                                                                                                                                                                                                                                                                                                                                                                                                                                                                                                                                                                                              |                                       |                  |        |                  |                            |            |                         |
| Before PPD After PPD up to Due Date After Due Date (with DP                                                                                                                                                                                                                                                                                                                                                                                                                                                                                                                                                                                                                                                                                                                                                                                                                                                                                                                                                                                                                                                                                                                                                                                                                                                                                                                                                                                                                                                                                                                                                                                                                                                                                                                                                                                                                                                                                                                                                               |                                       | bly may be disco |        |                  | · · · · ·                  | -          | ·                       |
| Total Bill Amount Payable Ps Before PPD After PPD upto Due Date After Due Date (with DP                                                                                                                                                                                                                                                                                                                                                                                                                                                                                                                                                                                                                                                                                                                                                                                                                                                                                                                                                                                                                                                                                                                                                                                                                                                                                                                                                                                                                                                                                                                                                                                                                                                                                                                                                                                                                                                                                                                                   | Principal Arrears                     |                  | - 2.36 | Interest Arrears | 0.00 Currer                |            | 0.00                    |
|                                                                                                                                                                                                                                                                                                                                                                                                                                                                                                                                                                                                                                                                                                                                                                                                                                                                                                                                                                                                                                                                                                                                                                                                                                                                                                                                                                                                                                                                                                                                                                                                                                                                                                                                                                                                                                                                                                                                                                                                                           | Total Bill Amount I                   | Pavable Rs       |        | Before PPD       | After PPD upto Due Date    | After Du   | e Date (with DPC)       |
| (Amount Rounded to Nearest Rs. 10/-) 4,28,560 4,37,560 4,43                                                                                                                                                                                                                                                                                                                                                                                                                                                                                                                                                                                                                                                                                                                                                                                                                                                                                                                                                                                                                                                                                                                                                                                                                                                                                                                                                                                                                                                                                                                                                                                                                                                                                                                                                                                                                                                                                                                                                               |                                       |                  |        | 4,28,560         | 4,37,5                     | 60         | 4,43,030                |