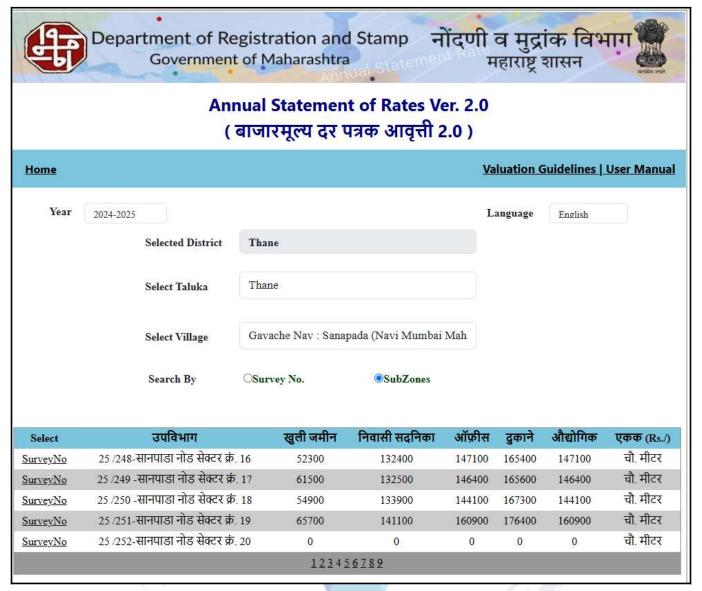

| 1,31,100/- (Expected rental income per month) |  |
| Any likely income it may generate                                                                                                                                                                                         | Rental Income                                 |  |





# **Actual Site Photographs**























# **Actual Site Photographs**























# **Route Map of the property**



Note: Red Place mark shows the exact location of the property



Longitude Latitude: 19°3'12.8"N 73°0'27.2"E

Note: The Blue line shows the route to site distance from nearest Railway Station (Sanpada - 2 Km.).



Valuers & Appraisers
Architects & Charlette & Charlett

# **Ready Reckoner Rate**



| Stamp Duty Ready Reckoner Market Value Rate for Flat                      | 141100      | 1/4      |           |         |
|---------------------------------------------------------------------------|-------------|----------|-----------|---------|
| Increase by 15% on Flat Located on 24 <sup>th</sup> Floor                 | 21165       |          |           |         |
| Stamp Duty Ready Reckoner Market Value Rate (After Increase/Decrease) (A) | 1,62,265.00 | Sq. Mtr. | 15,075.00 | Sq. Ft. |
| Stamp Duty Ready Reckoner Market value Rate for Land (B)                  | 65700       |          |           |         |
| The difference between land rate and building rate(A-B=C)                 | 96,565.00   |          |           |         |
| Percentage after Depreciation as per table(D)