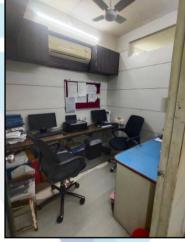

# Actual site photographs

Since 1989

Page 12 of 19

**Note:** The Blue line shows the route to site from nearest railway station (Seawoods – 700 Mtrs.)