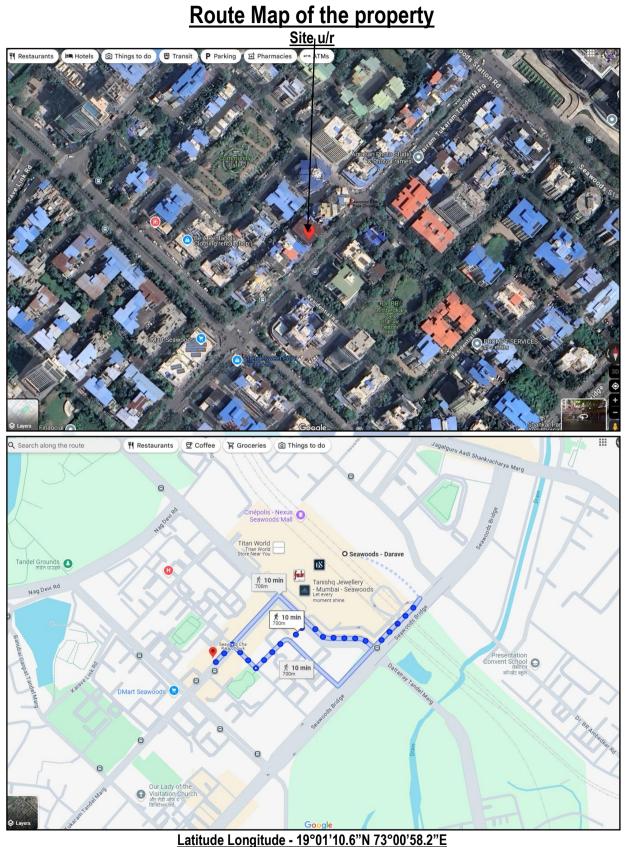

### Latitude Longitude - 19°01'10.6"N 73°00'58.2"E

Intended User: **Cosmos Bank** Vashi Branch Sector 17 Plot No. 74, Persepolis Premises, Sector 17, Vashi, Navi Mumbai, Maharashtra, India.

#### LOCATION:

The said building is located at Plot No. 51, Sector - 40, Nerul, Navi Mumbai – 400 706. The property falls in Commercial Zone. It is at a walking distance 700 mtrs. from Seawoods railway station.

# Actual site photographs

Since 1989

Page 12 of 19

**Note:** The Blue line shows the route to site from nearest railway station (Seawoods – 700 Mtrs.)