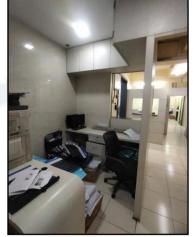

# Actual site photographs

Since 1989

Page 12 of 19

**Note:** The Blue line shows the route to site from nearest railway station (Seawoods – 700 Mtrs.)

#### Commercial Unit:

The Commercial Unit under reference is situated on the 2<sup>nd</sup> Floor. As per site inspection, Unit Nos. 201, 202 & 203 are internally amalgamated to form a single unit having single entrance. Amalgamated unit used as a hospital. The Composition of Unit is Reception Area + 2 Consulting Rooms + Administration Department + Waiting Area + Print Area + Passage + Pantry + 3 Toilets. The Commercial Unit is finished with Vitrified tiles flooring, Teak wood door frame with Glass door, Aluminum sliding windows with MS Grills & Casing Capping electrification & concealed plumbing.