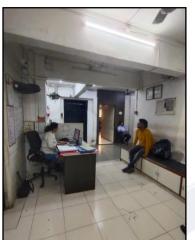

# Actual site photographs

Since 1989

Page 12 of 19

**Note:** The Blue line shows the route to site from nearest railway station (Seawoods – 700 Mtrs.)