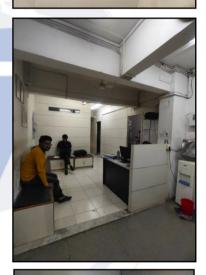

# Actual site photographs

Since 1989

An ISO 9001 : 2015 Certified Company

Page 11 of 19

#### Commercial Unit:

The Commercial Unit under reference is situated on the 2<sup>nd</sup> Floor. As per site inspection, Unit Nos. 201, 202 & 203 are internally amalgamated to form a single unit having single entrance. Amalgamated unit used as a hospital. The Composition of Unit is Reception Area + 2 Consulting Rooms + Administration Department + Waiting Area + Print Area + Passage + Pantry + 3 Toilets. The Commercial Unit is finished with Vitrified tiles flooring, Teak wood door frame with Glass door, Aluminum sliding windows with MS Grills & Casing Capping electrification & concealed plumbing.