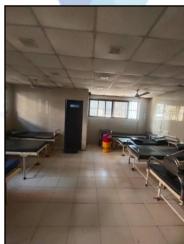

# Actual site photographs

Since 1989

Page 12 of 19

**Note:** The Blue line shows the route to site from nearest railway station (Seawoods – 700 Mtrs.)

#### Commercial Unit:

The Commercial Unit under reference is situated on the 2<sup>nd</sup> Floor. As per site inspection, Unit Nos. 201, 202 & 203 are internally amalgamated to form a single unit having single entrance. Amalgamated unit used as a hospital. The Composition of Unit is Reception Area + 2 Consulting Rooms + Administration Department + Waiting Area + Print Area + Passage + Pantry + 3 Toilets. The Commercial Unit is finished with Vitrified tiles flooring, Teak wood door frame with Glass door, Aluminum sliding windows with MS Grills & Casing Capping electrification & concealed plumbing.