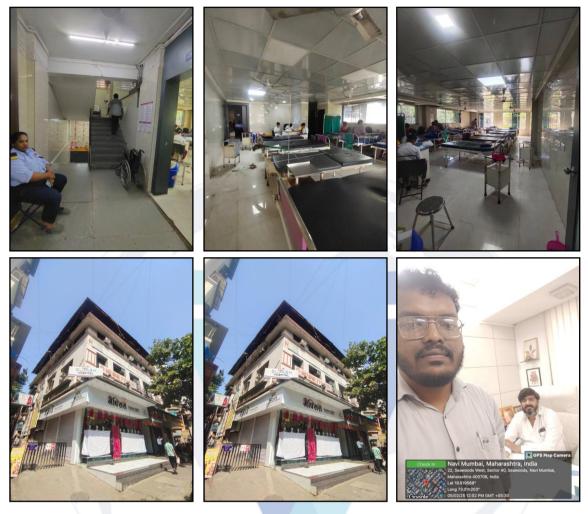

# Actual site photographs

Since 1989

An ISO 9001 : 2015 Certified Company

Page 11 of 19

# Actual site photographs

Since 1989

Page 12 of 19

**Note:** The Blue line shows the route to site from nearest railway station (Seawoods – 700 Mtrs.)