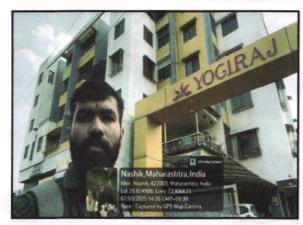

## Details of the property under consideration:

Name of Owner: Shri. Chetan Bhalchandra Yeola

Residential Flat No. 305, 3rd Floor, "Yogiraj Apartment", Opp. Shiv Nagar Jogging Track & Sports Ground, Plot No. 1+2, Dharmaveer Sambhaji Raje Chowk, Dr. Nanasaheb Dharmadhikari Marg, Village - Nashik, Taluka - Nashik, District - Nashik, Nashik, 422003, State - Maharashtra, India.

VALUATION OPINION REPORT

This is to certify that the property bearing Residential Flat No. 305, 3rd Floor, "Yogiraj Apartment", Opp. Shiv Nagar Jogging Track & Sports Ground, Plot No. 1+2, Dharmaveer Sambhaji Raje Chowk, Dr. Nanasaheb Dharmadhikari Marg, Village - Nashik, Taluka - Nashik, District - Nashik, Nashik, 422003, State - Maharashtra, India belongs to Shri, Chetan Bhalchandra Yeola.

# **VALUATION OPINION REPORT**

This is to certify that the property bearing Residential Flat No. 305, 3rd Floor, "Yogiraj Apartment", Opp. Shiv Nagar Jogging Track & Sports Ground, Plot No. 1+2, Dharmaveer Sambhaji Raje Chowk, Dr. Nanasaheb Dharmadhikari Marg, Village - Nashik, Taluka - Nashik, District - Nashik, Nashik, 422003, State - Maharashtra, India belongs to Shri, Chetan Bhalchandra Yeola.