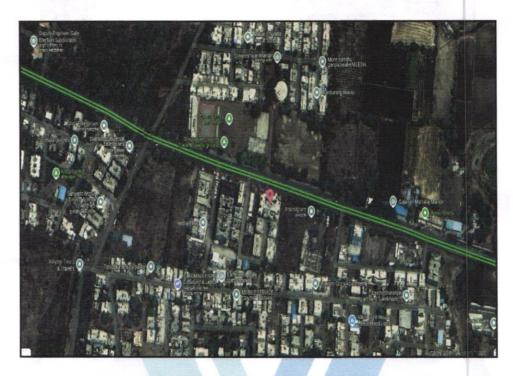

| Good          |
| Likely rental values in future                                                                                                                                                                                            | ₹ 8300/-      |
| Any likely income it may generate                                                                                                                                                                                         | Rental Income |





# **Actual Site Photographs**

















# **Actual Site Photographs**













Since 1989







# Route Map of the property



Note: Red Place mark shows the exact location of the property



Longitude Latitude: 20°1'28.5"N 73°48'24.7"E

Note: The Blue line shows the route to site distance from nearest Railway Station (Nashik Road - 11.7 KM).



Since 1989





# **Ready Reckoner Rate**



| Stamp Duty Ready Reckoner Market Value Rate for Flat                      | 37500     |          |          |         |
|---------------------------------------------------------------------------|-----------|----------|----------|---------|
| Flat Located on 3 <sup>rd</sup> Floor                                     | / -       |          |          |         |
| Stamp Duty Ready Reckoner Market Value Rate (After Increase/Decrease) (A) | 37,500.00 | Sq. Mtr. | 3,484.00 | Sq. Ft. |
| Stamp Duty Ready Reckoner Market value Rat