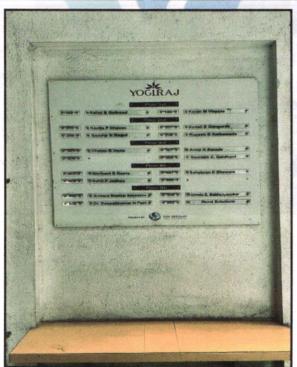

## Details of the property under consideration:

Name of Owner: Shri. Chetan Bhalchandra Yeola

Residential Flat No. 305, 3rd Floor, "Yogiraj Apartment", Opp. Shiv Nagar Jogging Track & Sports Ground, Plot No. 1+2, Dharmaveer Sambhaji Raje Chowk, Dr. Nanasaheb Dharmadhikari Marg, Village - Nashik, Taluka - Nashik, District - Nashik, Nashik, 422003, State - Maharashtra, India.

VALUATION OPINION REPORT

This is to certify that the property bearing Residential Flat No. 305, 3rd Floor, "Yogiraj Apartment", Opp. Shiv Nagar Jogging Track & Sports Ground, Plot No. 1+2, Dharmaveer Sambhaji Raje Chowk, Dr. Nanasaheb Dharmadhikari Marg, Village - Nashik, Taluka - Nashik, District - Nashik, Nashik, 422003, State - Maharashtra, India belongs to Shri, Chetan Bhalchandra Yeola.