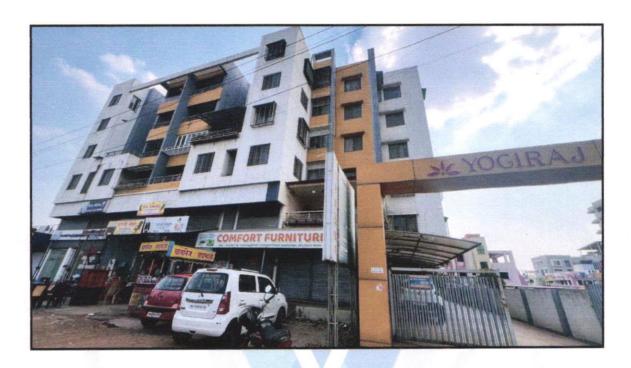

## Details of the property under consideration:

Name of Owner: Shri. Chetan Bhalchandra Yeola

Residential Flat No. 305, 3rd Floor, "Yogiraj Apartment", Opp. Shiv Nagar Jogging Track & Sports Ground, Plot No. 1+2, Dharmaveer Sambhaji Raje Chowk, Dr. Nanasaheb Dharmadhikari Marg, Village - Nashik, Taluka - Nashik, District - Nashik, Nashik, 422003, State - Maharashtra, India.

VALUATION OPINION REPORT

This is to certify that the property bearing Residential Flat No. 305, 3rd Floor, "Yogiraj Apartment", Opp. Shiv Nagar Jogging Track & Sports Ground, Plot No. 1+2, Dharmaveer Sambhaji Raje Chowk, Dr. Nanasaheb Dharmadhikari Marg, Village - Nashik, Taluka - Nashik, District - Nashik, Nashik, 422003, State - Maharashtra, India belongs to Shri, Chetan Bhalchandra Yeola.

# **VALUATION OPINION REPORT**

This is to certify that the property bearing Residential Flat No. 305, 3rd Floor, "Yogiraj Apartment", Opp. Shiv Nagar Jogging Track & Sports Ground, Plot No. 1+2, Dharmaveer Sambhaji Raje Chowk, Dr. Nanasaheb Dharmadhikari Marg, Village - Nashik, Taluka - Nashik, District - Nashik, Nashik, 422003, State - Maharashtra, India belongs to Shri, Chetan Bhalchandra Yeola.