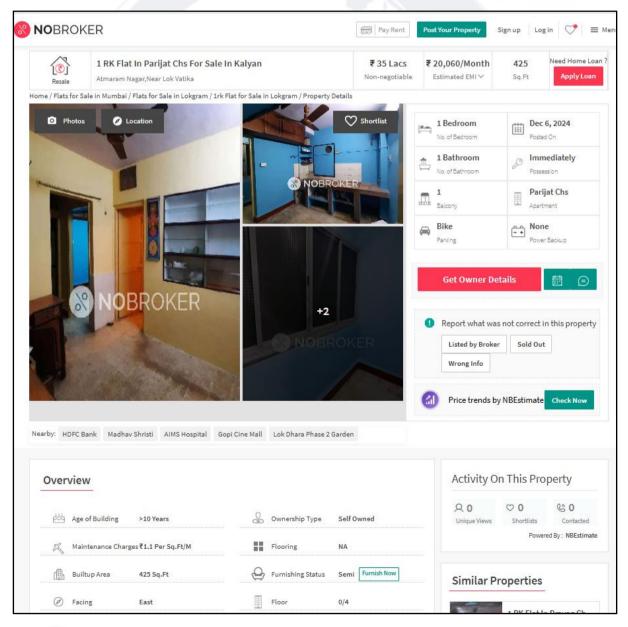

#### **Regd. Office**

BI-001, U/B Floor, BOOMERANG, Chandivali Farm Road, Powai, Andheri East, **Mumbai**: 400072, (M.S), India +91 2247495919 mumbai@vastukala.co.in @www.vastukala.co.in