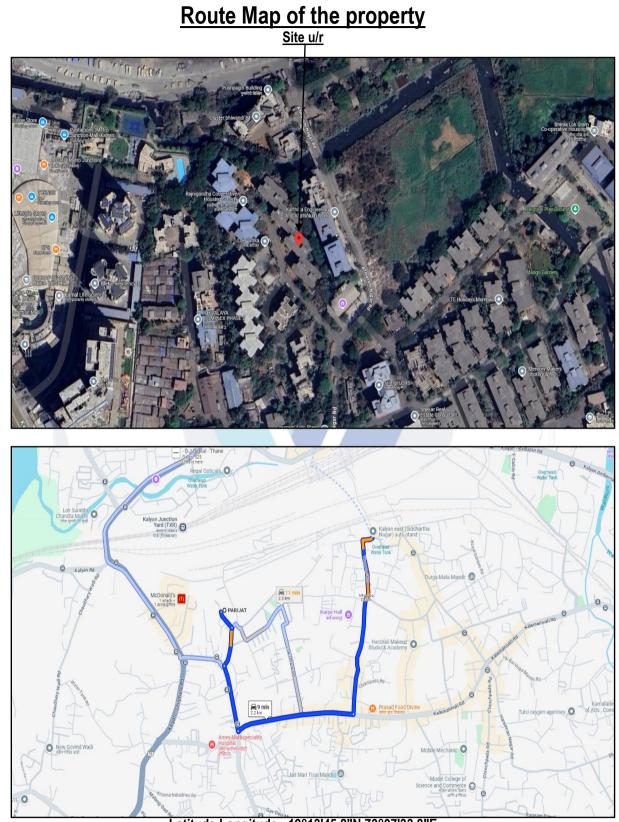

Latitude Longitude - 19°13'45.8"N 73°07'33.8"E

# Actual site photographs

Latitude Longitude - 19°13'45.8"N 73°07'33.8"E Note: The Blue line shows the route to site from nearest railway station (Kalyan – 2.2 Km.)

Valuation Report: SBI / RASMECCC Panvel / Mr. Vishal Jagannath Bhavsar (014094/2310400) Page 10 of 25