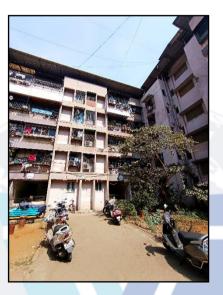

# Actual site photographs

Latitude Longitude - 19°13'45.8"N 73°07'33.8"E Note: The Blue line shows the route to site from nearest railway station (Kalyan – 2.2 Km.)

Valuation Report: SBI / RASMECCC Panvel / Mr. Vishal Jagannath Bhavsar (014094/2310400) Page 10 of 25