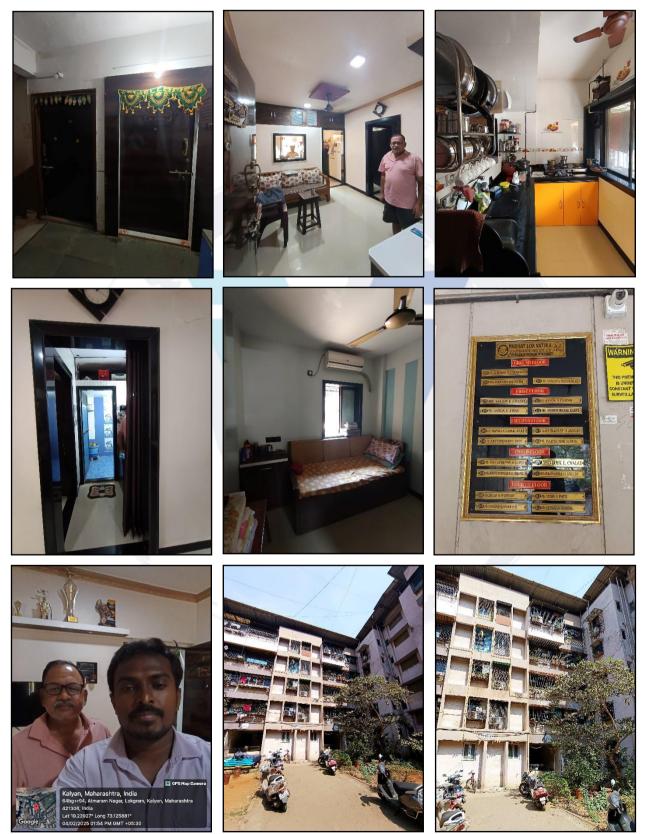

# Actual site photographs

Latitude Longitude - 19°13'45.8"N 73°07'33.8"E Note: The Blue line shows the route to site from nearest railway station (Kalyan – 2.2 Km.)

Valuation Report: SBI / RASMECCC Panvel / Mr. Vishal Jagannath Bhavsar (014094/2310400) Page 10 of 25