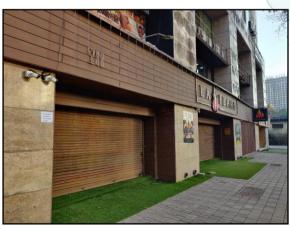

The property is a Commercial Shop No. LG-30 located on Lower Ground floor. As per site inspection, Shop No. LG-30, LG-29 & LG-30 are internally amalgamated to form a single unit with separate entrances and i is presently used as Restaurant & Bar. The composition is Restaurant + Kitchen + Ladies & Gents Toilet + Store Room + Passage. The property is at 2 Km. distance from nearest railway station Mulund.

- As Approved Plan Wing B is having Parking Only.
- Wing C is having Shop No. 28 & 29 Only.
- Approved Plan is not showing Shop No. 30.

As per Agreement Sale Plan the **Shop No. 30 highlighted** is Shop No. 29 in Approved plan. And Sale Plan is showing shops in Wing B (Red Box) which is parking in Approved Plan.

As per site inspection and society formation (new amended), they are given Shop No. LG-27, LG-28 & LG 29, but as per agreement it is Shop No. LG-30, LG-29 & LG-30.

Electricity bill is not having Shop No.