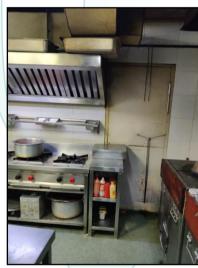

The property is a Commercial Shop No. LG-30 located on Lower Ground floor. As per site inspection, Shop No. LG-30, LG-29 & LG-30 are internally amalgamated to form a single unit with separate entrances and i is presently used as Restaurant & Bar. The composition is Restaurant + Kitchen + Ladies & Gents Toilet + Store Room + Passage. The property is at 2 Km. distance from nearest railway station Mulund.