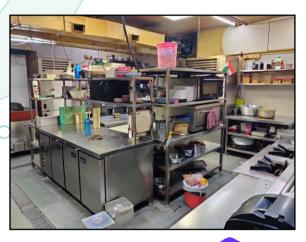

The property is a Commercial Shop No. LG-30 located on Lower Ground floor. As per site inspection, Shop No. LG-30, LG-29 & LG-30 are internally amalgamated to form a single unit with separate entrances and i is presently used as Restaurant & Bar. The composition is Restaurant + Kitchen + Ladies & Gents Toilet + Store Room + Passage. The property is at 2 Km. distance from nearest railway station Mulund.

As per bank request we have done the valuation of individual Shop No. LG-30. For the purpose of valuation, we have considered the Built Up Area as per Agreement for Sale.

|          | Valuation Report Prepared For: Janseva Sanakari Bank / Bo      | Drivaii        | (west) Branch / Mis. Indrajit Surjit Butta | (233977  | 39320) Fage 3 01 20    |
|----------|----------------------------------------------------------------|----------------|--------------------------------------------|----------|------------------------|
| 6.       | Location of property                                           | :              |                                            |          |                        |
| <u> </u> | a) Plot No. / Survey No.                                       | 1:             | -                                          |          |                        |
|          | b) Door No.                                                    | † <del>:</del> | Commercial Shop No. LG-3                   | 30       |                        |
|          | c) C.T.S. No. / Village                                        | 1:             | C.T.S. No. 548/A to J of Vill              |          | Vahur                  |
|          | d) Ward / Taluka                                               |                | T Ward / Taluka – Kurla                    | iugo i   | tariai                 |
|          | /                                                              | :              | District – Mumbai Suburbar                 | <u> </u> |                        |
|          | /                                                              | _              |                                            |          | / 4200 / DDEC / AT     |
|          | f) Date of issue and validity of layout of approved map / plan | :              | Copy of Approved Plan N                    |          |                        |
|          | g) Approved map / plan issuing authority                       | :              | dated 14.02.2011 issued I                  | by Wun   | licipal Corporation of |
|          | h) Whether genuineness or authenticity                         |                | Greater Mumbai.                            |          |                        |
|          | of approved map/ plan is verified                              | •              |                                            |          |                        |
|          | i) Any other comments by our                                   |                | There is major variation as                | s compa  | ared to the approved   |
|          | empanelled valuers on authentic of                             |                | plan as parking in Wing B o                | •        | • •                    |
|          | approved plan                                                  |                | to shops & shop numbers h                  |          |                        |
| 7.       | Postal address of the property                                 | 1:             | Commercial Shop No. LG-                    |          | •                      |
| ' '      | Toolar address of the property                                 | •              | Wing, "Avior Corporate                     | •        | •                      |
|          |                                                                |                | Nirmal Galaxy, L.B.S. Març                 |          | -                      |
|          |                                                                |                |                                            | •        | ` '                    |
|          | City / Towns                                                   |                | 400080, State – Maharasht                  | ia, Cou  | nuy – mua              |
| 8.       | City / Town Residential area                                   | :              | Mulund (West), Mumbai<br>No                |          |                        |
|          | Commercial area                                                | :              | Yes                                        |          |                        |
|          | Industrial area                                                | :              | No                                         |          |                        |
| 9.       | Classification of the area                                     | +:             | INO                                        |          |                        |
| J.       | i) High / Middle / Poor                                        | 1:             | Middle Class                               |          |                        |
|          | ii) Urban / Semi Urban / Rural                                 |                | Urban                                      |          |                        |
| 10.      | Coming under Corporation limit / Village                       | :              | Village – Nahur                            |          |                        |
|          | Panchayat / Municipality                                       |                | Municipal Corporation of Gr                | reater M | Numbai                 |
| 11.      | Whether covered under any State / Central                      | 1:             | No /                                       |          |                        |
|          | Govt. enactments (e.g., Urban Land Ceiling                     |                |                                            |          |                        |
|          | Act) or notified under agency area/ scheduled                  |                |                                            |          |                        |
| 40       | area / cantonment area                                         |                |                                            |          |                        |
| 12.      | Boundaries of the property                                     |                | As per site                                |          | As per documents       |
|          | North                                                          | :              | Nirmal Galaxy                              |          | Details not available  |
|          | South Inink.Innov                                              | $^{\prime}$ Q  | Madan Mohan Malviya Roa                    |          | Details not available  |
|          | East                                                           | :              | Samriddhi Commercial Con                   | nplex    | Details not available  |
|          | West                                                           | :              | L.B.S. Road                                |          | Details not available  |
| 13       | Dimensions of the site                                         |                | N. A. as property under co                 | onsidera | ation is a Shop in an  |
|          |                                                                |                | apartment building.                        |          |                        |
|          |                                                                |                | A A mare than D                            |          | B                      |
|          | North                                                          | +-             | As per the Deed                            |          | Actuals                |
| -        | North                                                          | :              | -                                          |          | - 4                    |
|          | South East                                                     | :              | -                                          |          | -                      |
|          | West                                                           | + -            | -                                          |          | -                      |
| 14.      | Extent of the site                                             | :              | Carpet Area in Sq. Ft. = 2,0               | 162 NN   | -                      |
| 1-7.     | Extent of the site                                             | .              | (Area as per actual site me                |          | ent for Amalgamated    |
|          |                                                                |                | Shop Nos. LG-30, LG-29 &                   |          |                        |
| L        | <u> </u>                                                       | 1              | 1 23p                                      | CONSI    |                        |