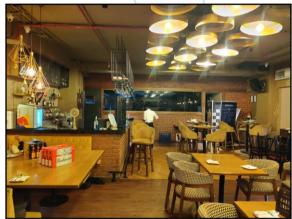

The property is a Commercial Shop No. LG-30 located on Lower Ground floor. As per site inspection, Shop No. LG-30, LG-29 & LG-30 are internally amalgamated to form a single unit with separate entrances and i is presently used as Restaurant & Bar. The composition is Restaurant + Kitchen + Ladies & Gents Toilet + Store Room + Passage. The property is at 2 Km. distance from nearest railway station Mulund.

As per bank request we have done the valuation of individual Shop No. LG-30. For the purpose of valuation, we have considered the Built Up Area as per Agreement for Sale.

|          | Valuation Report Prepared For: Janseva Sanakari Bank / Bo      | Drivaii        | (west) Branch / Mis. Indrajit Surjit Butta | (233977  | 39320) Fage 3 01 20    |
|----------|----------------------------------------------------------------|----------------|--------------------------------------------|----------|------------------------|
| 6.       | Location of property                                           | :              |                                            |          |                        |
| <u> </u> | a) Plot No. / Survey No.                                       | 1:             | -                                          |          |                        |
|          | b) Door No.                                                    | † <del>:</del> | Commercial Shop No. LG-3                   | 30       |                        |
|          | c) C.T.S. No. / Village                                        | 1:             | C.T.S. No. 548/A to J of Vill              |          | Vahur                  |
|          | d) Ward / Taluka                                               |                | T Ward / Taluka – Kurla                    | iugo i   | tariai                 |
|          | /                                                              | :              | District – Mumbai Suburbar                 | <u> </u> |                        |
|          | /                                                              | _              |                                            |          | / 4200 / DDEC / AT     |
|          | f) Date of issue and validity of layout of approved map / plan | :              | Copy of Approved Plan N                    |          |                        |
|          | g) Approved map / plan issuing authority                       | :              | dated 14.02.2011 issued I                  | by Wun   | licipal Corporation of |
|          | h) Whether genuineness or authenticity                         |                | Greater Mumbai.                            |          |                        |
|          | of approved map/ plan is verified                              | •              |                                            |          |                        |
|          | i) Any other comments by our                                   |                | There is major variation as                | s compa  | ared to the approved   |
|          | empanelled valuers on authentic of                             |                | plan as parking in Wing B o                | •        | • •                    |
|          | approved plan                                                  |                | to shops & shop numbers h                  |          |                        |
| 7.       | Postal address of the property                                 | 1:             | Commercial Shop No. LG-                    |          | •                      |
| ' '      | Toolar address of the property                                 | •              | Wing, "Avior Corporate                     | •        | •                      |
|          |                                                                |                | Nirmal Galaxy, L.B.S. Març                 |          | -                      |
|          |                                                                |                |                                            | •        | ` '                    |
|          | City / Towns                                                   |                | 400080, State – Maharasht                  | ia, Cou  | nuy – mua              |
| 8.       | City / Town Residential area                                   | :              | Mulund (West), Mumbai<br>No                |          |                        |
|          | Commercial area                                                | :              | Yes                                        |          |                        |
|          | Industrial area                                                | :              | No                                         |          |                        |
| 9.       | Classification of the area                                     | +:             | INO                                        |          |                        |
| J.       | i) High / Middle / Poor                                        | 1:             | Middle Class                               |          |                        |
|          | ii) Urban / Semi Urban / Rural                                 |                | Urban                                      |          |                        |
| 10.      | Coming under Corporation limit / Village                       | :              | Village – Nahur                            |          |                        |
|          | Panchayat / Municipality                                       |                | Municipal Corporation of Gr                | reater M | Numbai                 |
| 11.      | Whether covered under any State / Central                      | 1:             | No /                                       |          |                        |
|          | Govt. enactments (e.g., Urban Land Ceiling                     |                |                                            |          |                        |
|          | Act) or notified under agency area/ scheduled                  |                |                                            |          |                        |
| 40       | area / cantonment area                                         |                |                                            |          |                        |
| 12.      | Boundaries of the property                                     |                | As per site                                |          | As per documents       |
|          | North                                                          | :              | Nirmal Galaxy                              |          | Details not available  |
|          | South Inink.Innov                                              | $^{\prime}$ Q  | Madan Mohan Malviya Roa                    |          | Details not available  |
|          | East                                                           | :              | Samriddhi Commercial Con                   | nplex    | Details not available  |
|          | West                                                           | :              | L.B.S. Road                                |          | Details not available  |
| 13       | Dimensions of the site                                         |                | N. A. as property under co                 | onsidera | ation is a Shop in an  |
|          |                                                                |                | apartment building.                        |          |                        |
|          |                                                                |                | A A mare than D                            |          | B                      |
|          | North                                                          | +-             | As per the Deed                            |          | Actuals                |
| -        | North                                                          | :              | -                                          |          | - 4                    |
|          | South East                                                     | :              | -                                          |          | -                      |
|          | West                                                           | + -            | -                                          |          | -                      |
| 14.      | Extent of the site                                             | :              | Carpet Area in Sq. Ft. = 2,0               | 162 NN   | -                      |
| 1-7.     | Extent of the site                                             | .              | (Area as per actual site me                |          | ent for Amalgamated    |
|          |                                                                |                | Shop Nos. LG-30, LG-29 &                   |          |                        |
| L        | <u> </u>                                                       | 1              | 1 23p                                      | CONSI    |                        |