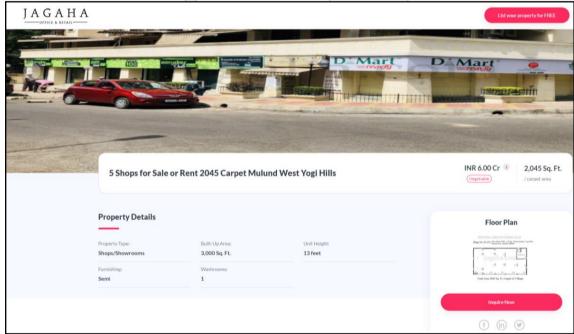

The property is a Commercial Shop No. LG-30 located on Lower Ground floor. As per site inspection, Shop No. LG-30, LG-29 & LG-30 are internally amalgamated to form a single unit with separate entrances and i is presently used as Restaurant & Bar. The composition is Restaurant + Kitchen + Ladies & Gents Toilet + Store Room + Passage. The property is at 2 Km. distance from nearest railway station Mulund.

As per bank request we have done the valuation of individual Shop No. LG-30. For the purpose of valuation, we have considered the Built Up Area as per Agreement for Sale.

|          | Valuation Report Prepared For: Janseva Sanakari Bank / Bo      | Drivaii        | (west) Branch / Mis. Indrajit Surjit Butta | (233977  | 39320) Fage 3 01 20    |
|----------|----------------------------------------------------------------|----------------|--------------------------------------------|----------|------------------------|
| 6.       | Location of property                                           | :              |                                            |          |                        |
| <u> </u> | a) Plot No. / Survey No.                                       | 1:             | -                                          |          |                        |
|          | b) Door No.                                                    | † <del>:</del> | Commercial Shop No. LG-3                   | 30       |                        |
|          | c) C.T.S. No. / Village                                        | 1:             | C.T.S. No. 548/A to J of Vill              |          | Vahur                  |
|          | d) Ward / Taluka                                               |                | T Ward / Taluka – Kurla                    | iugo i   | tariai                 |
|          | /                                                              | :              | District – Mumbai Suburbar                 | <u> </u> |                        |
|          | /                                                              | _              |                                            |          | / 4200 / DDEC / AT     |
|          | f) Date of issue and validity of layout of approved map / plan | :              | Copy of Approved Plan N                    |          |                        |
|          | g) Approved map / plan issuing authority                       | :              | dated 14.02.2011 issued I                  | by Wun   | licipal Corporation of |
|          | h) Whether genuineness or authenticity                         |                | Greater Mumbai.                            |          |                        |
|          | of approved map/ plan is verified                              | •              |                                            |          |                        |
|          | i) Any other comments by our                                   |                | There is major variation as                | s compa  | ared to the approved   |
|          | empanelled valuers on authentic of                             |                | plan as parking in Wing B o                | •        | • •                    |
|          | approved plan                                                  |                | to shops & shop numbers h                  |          |                        |
| 7.       | Postal address of the property                                 | 1:             | Commercial Shop No. LG-                    |          | •                      |
| ' '      | Toolar address of the property                                 | •              | Wing, "Avior Corporate                     | •        | •                      |
|          |                                                                |                | Nirmal Galaxy, L.B.S. Març                 |          | -                      |
|          |                                                                |                |                                            | •        | ` '                    |
|          | City / Towns                                                   |                | 400080, State – Maharasht                  | ia, Cou  | nuy – mua              |
| 8.       | City / Town Residential area                                   | :              | Mulund (West), Mumbai<br>No                |          |                        |
|          | Commercial area                                                | :              | Yes                                        |          |                        |
|          | Industrial area                                                | :              | No                                         |          |                        |
| 9.       | Classification of the area                                     | +:             | INO                                        |          |                        |
| J.       | i) High / Middle / Poor                                        | 1:             | Middle Class                               |          |                        |
|          | ii) Urban / Semi Urban / Rural                                 |                | Urban                                      |          |                        |
| 10.      | Coming under Corporation limit / Village                       | :              | Village – Nahur                            |          |                        |
|          | Panchayat / Municipality                                       |                | Municipal Corporation of Gr                | reater M | Numbai                 |
| 11.      | Whether covered under any State / Central                      | 1:             | No /                                       |          |                        |
|          | Govt. enactments (e.g., Urban Land Ceiling                     |                |                                            |          |                        |
|          | Act) or notified under agency area/ scheduled                  |                |                                            |          |                        |
| 40       | area / cantonment area                                         |                |                                            |          |                        |
| 12.      | Boundaries of the property                                     |                | As per site                                |          | As per documents       |
|          | North                                                          | :              | Nirmal Galaxy                              |          | Details not available  |
|          | South Inink.Innov                                              | $^{\prime}$ Q  | Madan Mohan Malviya Roa                    |          | Details not available  |
|          | East                                                           | :              | Samriddhi Commercial Con                   | nplex    | Details not available  |
|          | West                                                           | :              | L.B.S. Road                                |          | Details not available  |
| 13       | Dimensions of the site                                         |                | N. A. as property under co                 | onsidera | ation is a Shop in an  |
|          |                                                                |                | apartment building.                        |          |                        |
|          |                                                                |                | A A mare than D                            |          | B                      |
|          | North                                                          | +-             | As per the Deed                            |          | Actuals                |
| -        | North                                                          | :              | -                                          |          | - 4                    |
|          | South East                                                     | :              | -                                          |          | -                      |
|          | West                                                           | + -            | -                                          |          | -                      |
| 14.      | Extent of the site                                             | :              | Carpet Area in Sq. Ft. = 2,0               | 162 NN   | -                      |
| 1-7.     | Extent of the site                                             | .              | (Area as per actual site me                |          | ent for Amalgamated    |
|          |                                                                |                | Shop Nos. LG-30, LG-29 &                   |          |                        |
| L        | <u> </u>                                                       | 1              | 1 23p                                      | CONSI    |                        |