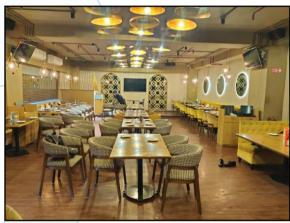

The property is a Commercial Shop No. LG-30 located on Lower Ground floor. As per site inspection, Shop No. LG-30, LG-29 & LG-30 are internally amalgamated to form a single unit with separate entrances and i is presently used as Restaurant & Bar. The composition is Restaurant + Kitchen + Ladies & Gents Toilet + Store Room + Passage. The property is at 2 Km. distance from nearest railway station Mulund.

As per bank request we have done the valuation of individual Shop No. LG-30. For the purpose of valuation, we have considered the Built Up Area as per Agreement for Sale.

|          | Valuation Report Prepared For: Janseva Sanakari Bank / Bo      | Drivaii        | (west) Branch / Mis. Indrajit Surjit Butta | (233977  | 39320) Fage 3 01 20    |
|----------|----------------------------------------------------------------|----------------|--------------------------------------------|----------|------------------------|
| 6.       | Location of property                                           | :              |                                            |          |                        |
| <u> </u> | a) Plot No. / Survey No.                                       | 1:             | -                                          |          |                        |
|          | b) Door No.                                                    | † <del>:</del> | Commercial Shop No. LG-3                   | 30       |                        |
|          | c) C.T.S. No. / Village                                        | 1:             | C.T.S. No. 548/A to J of Vill              |          | Vahur                  |
|          | d) Ward / Taluka                                               |                | T Ward / Taluka – Kurla                    | iugo i   | tariai                 |
|          | /                                                              | :              | District – Mumbai Suburbar                 | <u> </u> |                        |
|          | /                                                              | _              |                                            |          | / 4200 / DDEC / AT     |
|          | f) Date of issue and validity of layout of approved map / plan | :              | Copy of Approved Plan N                    |          |                        |
|          | g) Approved map / plan issuing authority                       | :              | dated 14.02.2011 issued I                  | by Wun   | licipal Corporation of |
|          | h) Whether genuineness or authenticity                         |                | Greater Mumbai.                            |          |                        |
|          | of approved map/ plan is verified                              | •              |                                            |          |                        |
|          | i) Any other comments by our                                   |                | There is major variation as                | s compa  | ared to the approved   |
|          | empanelled valuers on authentic of                             |                | plan as parking in Wing B o                | •        | • •                    |
|          | approved plan                                                  |                | to shops & shop numbers h                  |          |                        |
| 7.       | Postal address of the property                                 | 1:             | Commercial Shop No. LG-                    |          | •                      |
| ' '      | Toolar address of the property                                 | •              | Wing, "Avior Corporate                     | •        | •                      |
|          |                                                                |                | Nirmal Galaxy, L.B.S. Març                 |          | -                      |
|          |                                                                |                |                                            | •        | ` '                    |
|          | City / Towns                                                   |                | 400080, State – Maharasht                  | ia, Cou  | nuy – mua              |
| 8.       | City / Town Residential area                                   | :              | Mulund (West), Mumbai<br>No                |          |                        |
|          | Commercial area                                                | :              | Yes                                        |          |                        |
|          | Industrial area                                                | :              | No                                         |          |                        |
| 9.       | Classification of the area                                     | +:             | INO                                        |          |                        |
| J.       | i) High / Middle / Poor                                        | 1:             | Middle Class                               |          |                        |
|          | ii) Urban / Semi Urban / Rural                                 |                | Urban                                      |          |                        |
| 10.      | Coming under Corporation limit / Village                       | :              | Village – Nahur                            |          |                        |
|          | Panchayat / Municipality                                       |                | Municipal Corporation of Gr                | reater M | Numbai                 |
| 11.      | Whether covered under any State / Central                      | 1:             | No /                                       |          |                        |
|          | Govt. enactments (e.g., Urban Land Ceiling                     |                |                                            |          |                        |
|          | Act) or notified under agency area/ scheduled                  |                |                                            |          |                        |
| 40       | area / cantonment area                                         |                |                                            |          |                        |
| 12.      | Boundaries of the property                                     |                | As per site                                |          | As per documents       |
|          | North                                                          | :              | Nirmal Galaxy                              |          | Details not available  |
|          | South Inink.Innov                                              | $^{\prime}$ Q  | Madan Mohan Malviya Roa                    |          | Details not available  |
|          | East                                                           | :              | Samriddhi Commercial Con                   | nplex    | Details not available  |
|          | West                                                           | :              | L.B.S. Road                                |          | Details not available  |
| 13       | Dimensions of the site                                         |                | N. A. as property under co                 | onsidera | ation is a Shop in an  |
|          |                                                                |                | apartment building.                        |          |                        |
|          |                                                                |                | A A mare than D                            |          | B                      |
|          | North                                                          | +-             | As per the Deed                            |          | Actuals                |
| -        | North                                                          | :              | -                                          |          | - 4                    |
|          | South East                                                     | :              | -                                          |          | -                      |
|          | West                                                           | + -            | -                                          |          | -                      |
| 14.      | Extent of the site                                             | :              | Carpet Area in Sq. Ft. = 2,0               | 162 NN   | -                      |
| 1-7.     | Extent of the site                                             | .              | (Area as per actual site me                |          | ent for Amalgamated    |
|          |                                                                |                | Shop Nos. LG-30, LG-29 &                   |          |                        |
| L        | <u> </u>                                                       | 1              | 1 23p                                      | CONSI    |                        |