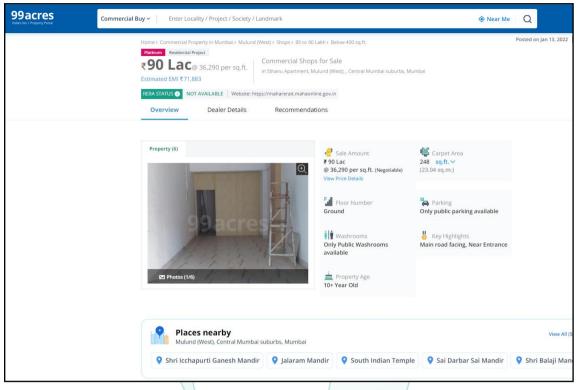

The property is a Commercial Shop No. LG-30 located on Lower Ground floor. As per site inspection, Shop No. LG-30, LG-29 & LG-30 are internally amalgamated to form a single unit with separate entrances and i is presently used as Restaurant & Bar. The composition is Restaurant + Kitchen + Ladies & Gents Toilet + Store Room + Passage. The property is at 2 Km. distance from nearest railway station Mulund.

As per bank request we have done the valuation of individual Shop No. LG-30. For the purpose of valuation, we have considered the Built Up Area as per Agreement for Sale.

|          | Valuation Report Prepared For: Janseva Sanakari Bank / Bo      | Drivaii        | (west) Branch / Mis. Indrajit Surjit Butta | (233977  | 39320) Fage 3 01 20    |
|----------|----------------------------------------------------------------|----------------|--------------------------------------------|----------|------------------------|
| 6.       | Location of property                                           | :              |                                            |          |                        |
| <u> </u> | a) Plot No. / Survey No.                                       | 1:             | -                                          |          |                        |
|          | b) Door No.                                                    | † <del>:</del> | Commercial Shop No. LG-3                   | 30       |                        |
|          | c) C.T.S. No. / Village                                        | 1:             | C.T.S. No. 548/A to J of Vill              |          | Vahur                  |
|          | d) Ward / Taluka                                               |                | T Ward / Taluka – Kurla                    | iugo i   | tariai                 |
|          | /                                                              | :              | District – Mumbai Suburbar                 | <u> </u> |                        |
|          | /                                                              | _              |                                            |          | / 4200 / DDEC / AT     |
|          | f) Date of issue and validity of layout of approved map / plan | :              | Copy of Approved Plan N                    |          |                        |
|          | g) Approved map / plan issuing authority                       | :              | dated 14.02.2011 issued I                  | by Wun   | licipal Corporation of |
|          | h) Whether genuineness or authenticity                         |                | Greater Mumbai.                            |          |                        |
|          | of approved map/ plan is verified                              | •              |                                            |          |                        |
|          | i) Any other comments by our                                   |                | There is major variation as                | s compa  | ared to the approved   |
|          | empanelled valuers on authentic of                             |                | plan as parking in Wing B o                | •        | • •                    |
|          | approved plan                                                  |                | to shops & shop numbers h                  |          |                        |
| 7.       | Postal address of the property                                 | 1:             | Commercial Shop No. LG-                    |          | •                      |
| ' '      | Toolar address of the property                                 | •              | Wing, "Avior Corporate                     | •        | •                      |
|          |                                                                |                | Nirmal Galaxy, L.B.S. Març                 |          | -                      |
|          |                                                                |                |                                            | •        | ` '                    |
|          | City / Towns                                                   |                | 400080, State – Maharasht                  | ia, Cou  | nuy – mua              |
| 8.       | City / Town Residential area                                   | :              | Mulund (West), Mumbai<br>No                |          |                        |
|          | Commercial area                                                | :              | Yes                                        |          |                        |
|          | Industrial area                                                | :              | No                                         |          |                        |
| 9.       | Classification of the area                                     | +:             | INO                                        |          |                        |
| J.       | i) High / Middle / Poor                                        | 1:             | Middle Class                               |          |                        |
|          | ii) Urban / Semi Urban / Rural                                 |                | Urban                                      |          |                        |
| 10.      | Coming under Corporation limit / Village                       | :              | Village – Nahur                            |          |                        |
|          | Panchayat / Municipality                                       |                | Municipal Corporation of Gr                | reater M | Numbai                 |
| 11.      | Whether covered under any State / Central                      | 1:             | No /                                       |          |                        |
|          | Govt. enactments (e.g., Urban Land Ceiling                     |                |                                            |          |                        |
|          | Act) or notified under agency area/ scheduled                  |                |                                            |          |                        |
| 40       | area / cantonment area                                         |                |                                            |          |                        |
| 12.      | Boundaries of the property                                     |                | As per site                                |          | As per documents       |
|          | North                                                          | :              | Nirmal Galaxy                              |          | Details not available  |
|          | South Inink.Innov                                              | $^{\prime}$ Q  | Madan Mohan Malviya Roa                    |          | Details not available  |
|          | East                                                           | :              | Samriddhi Commercial Con                   | nplex    | Details not available  |
|          | West                                                           | :              | L.B.S. Road                                |          | Details not available  |
| 13       | Dimensions of the site                                         |                | N. A. as property under co                 | onsidera | ation is a Shop in an  |
|          |                                                                |                | apartment building.                        |          |                        |
|          |                                                                |                | A A mare than D                            |          | B                      |
|          | North                                                          | +-             | As per the Deed                            |          | Actuals                |
| -        | North                                                          | :              | -                                          |          | - 4                    |
|          | South East                                                     | :              | -                                          |          | -                      |
|          | West                                                           | + -            | -                                          |          | -                      |
| 14.      | Extent of the site                                             | :              | Carpet Area in Sq. Ft. = 2,0               | 162 NN   | -                      |
| 1-7.     | Extent of the site                                             | .              | (Area as per actual site me                |          | ent for Amalgamated    |
|          |                                                                |                | Shop Nos. LG-30, LG-29 &                   |          |                        |
| L        | <u> </u>                                                       | 1              | 1 23p                                      | CONSI    |                        |