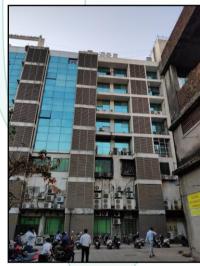

### Details of the property under consideration:

Name of Owner: Mrs. Indrajit Surjit Buttar

Commercial Shop No. LG-30, Lower Ground Floor, B Wing, "Avior Corporate Park Co-op. Soc. Ltd.", Nirmal Galaxy, L.B.S. Marg, Mulund (West), Mumbai – 400080, State – Maharashtra, Country – India.

### **VALUATION OPINION REPORT**

This is to certify that the property bearing Commercial Shop No. LG-30, Lower Ground Floor, B Wing, "Avior Corporate Park Co-op. Soc. Ltd.", Nirmal Galaxy, L.B.S. Marg, Mulund (West), Mumbai – 400080, State – Maharashtra, Country – India belongs to Mrs. Indrajit Surjit Buttar.

The property is a Commercial Shop No. LG-30 located on Lower Ground floor. As per site inspection, Shop No. LG-30, LG-29 & LG-30 are internally amalgamated to form a single unit with separate entrances and i is presently used as Restaurant & Bar. The composition is Restaurant + Kitchen + Ladies & Gents Toilet + Store Room + Passage. The property is at 2 Km. distance from nearest railway station Mulund.