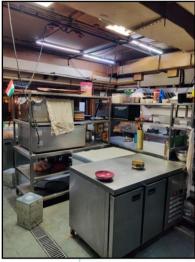

The property is a Commercial Shop No. LG-30 located on Lower Ground floor. As per site inspection, Shop No. LG-30, LG-29 & LG-30 are internally amalgamated to form a single unit with separate entrances and i is presently used as Restaurant & Bar. The composition is Restaurant + Kitchen + Ladies & Gents Toilet + Store Room + Passage. The property is at 2 Km. distance from nearest railway station Mulund.

As per bank request we have done the valuation of individual Shop No. LG-30. For the purpose of valuation, we have considered the Built Up Area as per Agreement for Sale.

|          | Valuation Report Prepared For: Janseva Sanakari Bank / Bo      | Drivaii        | (west) Branch / Mis. Indrajit Surjit Butta | (233977  | 39320) Fage 3 01 20    |
|----------|----------------------------------------------------------------|----------------|--------------------------------------------|----------|------------------------|
| 6.       | Location of property                                           | :              |                                            |          |                        |
| <u> </u> | a) Plot No. / Survey No.                                       | 1:             | -                                          |          |                        |
|          | b) Door No.                                                    | † <del>:</del> | Commercial Shop No. LG-3                   | 30       |                        |
|          | c) C.T.S. No. / Village                                        | 1:             | C.T.S. No. 548/A to J of Vill              |          | Vahur                  |
|          | d) Ward / Taluka                                               |                | T Ward / Taluka – Kurla                    | iugo i   | tariai                 |
|          | /                                                              | :              | District – Mumbai Suburbar                 | <u> </u> |                        |
|          | /                                                              | _              |                                            |          | / 4200 / DDEC / AT     |
|          | f) Date of issue and validity of layout of approved map / plan | :              | Copy of Approved Plan N                    |          |                        |
|          | g) Approved map / plan issuing authority                       | :              | dated 14.02.2011 issued I                  | by Wun   | licipal Corporation of |
|          | h) Whether genuineness or authenticity                         |                | Greater Mumbai.                            |          |                        |
|          | of approved map/ plan is verified                              | •              |                                            |          |                        |
|          | i) Any other comments by our                                   |                | There is major variation as                | s compa  | ared to the approved   |
|          | empanelled valuers on authentic of                             |                | plan as parking in Wing B o                | •        | • •                    |
|          | approved plan                                                  |                | to shops & shop numbers h                  |          |                        |
| 7.       | Postal address of the property                                 | 1:             | Commercial Shop No. LG-                    |          | •                      |
| ' '      | Toolar address of the property                                 | •              | Wing, "Avior Corporate                     | •        | •                      |
|          |                                                                |                | Nirmal Galaxy, L.B.S. Març                 |          | -                      |
|          |                                                                |                |                                            | •        | ` '                    |
|          | City / Towns                                                   |                | 400080, State – Maharasht                  | ia, Cou  | nuy – mua              |
| 8.       | City / Town Residential area                                   | :              | Mulund (West), Mumbai<br>No                |          |                        |
|          | Commercial area                                                | :              | Yes                                        |          |                        |
|          | Industrial area                                                | :              | No                                         |          |                        |
| 9.       | Classification of the area                                     | +:             | INO                                        |          |                        |
| J.       | i) High / Middle / Poor                                        | 1:             | Middle Class                               |          |                        |
|          | ii) Urban / Semi Urban / Rural                                 |                | Urban                                      |          |                        |
| 10.      | Coming under Corporation limit / Village                       | :              | Village – Nahur                            |          |                        |
|          | Panchayat / Municipality                                       |                | Municipal Corporation of Gr                | reater M | Numbai                 |
| 11.      | Whether covered under any State / Central                      | 1:             | No /                                       |          |                        |
|          | Govt. enactments (e.g., Urban Land Ceiling                     |                |                                            |          |                        |
|          | Act) or notified under agency area/ scheduled                  |                |                                            |          |                        |
| 40       | area / cantonment area                                         |                |                                            |          |                        |
| 12.      | Boundaries of the property                                     |                | As per site                                |          | As per documents       |
|          | North                                                          | :              | Nirmal Galaxy                              |          | Details not available  |
|          | South Inink.Innov                                              | $^{\prime}$ Q  | Madan Mohan Malviya Roa                    |          | Details not available  |
|          | East                                                           | :              | Samriddhi Commercial Con                   | nplex    | Details not available  |
|          | West                                                           | :              | L.B.S. Road                                |          | Details not available  |
| 13       | Dimensions of the site                                         |                | N. A. as property under co                 | onsidera | ation is a Shop in an  |
|          |                                                                |                | apartment building.                        |          |                        |
|          |                                                                |                | A A mare than D                            |          | B                      |
|          | North                                                          | +-             | As per the Deed                            |          | Actuals                |
| -        | North                                                          | :              | -                                          |          | - 4                    |
|          | South East                                                     | :              | -                                          |          | -                      |
|          | West                                                           | + -            | -                                          |          | -                      |
| 14.      | Extent of the site                                             | :              | Carpet Area in Sq. Ft. = 2,0               | 162 NN   | -                      |
| 1-7.     | Extent of the site                                             | .              | (Area as per actual site me                |          | ent for Amalgamated    |
|          |                                                                |                | Shop Nos. LG-30, LG-29 &                   |          |                        |
| L        | <u> </u>                                                       | 1              | 1 23p                                      | CONSI    |                        |