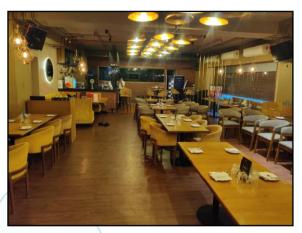

The property is a Commercial Shop No. LG-30 located on Lower Ground floor. As per site inspection, Shop No. LG-30, LG-29 & LG-30 are internally amalgamated to form a single unit with separate entrances and i is presently used as Restaurant & Bar. The composition is Restaurant + Kitchen + Ladies & Gents Toilet + Store Room + Passage. The property is at 2 Km. distance from nearest railway station Mulund.

As per bank request we have done the valuation of individual Shop No. LG-30. For the purpose of valuation, we have considered the Built Up Area as per Agreement for Sale.

|          | Valuation Report Prepared For: Janseva Sanakari Bank / Bo      | Drivaii        | (west) Branch / Mis. Indrajit Surjit Butta | (233977  | 39320) Fage 3 01 20    |
|----------|----------------------------------------------------------------|----------------|--------------------------------------------|----------|------------------------|
| 6.       | Location of property                                           | :              |                                            |          |                        |
| <u> </u> | a) Plot No. / Survey No.                                       | 1:             | -                                          |          |                        |
|          | b) Door No.                                                    | † <del>:</del> | Commercial Shop No. LG-3                   | 30       |                        |
|          | c) C.T.S. No. / Village                                        | 1:             | C.T.S. No. 548/A to J of Vill              |          | Vahur                  |
|          | d) Ward / Taluka                                               |                | T Ward / Taluka – Kurla                    | iugo i   | tariai                 |
|          | /                                                              | :              | District – Mumbai Suburbar                 | <u> </u> |                        |
|          | /                                                              | _              |                                            |          | / 4200 / DDEC / AT     |
|          | f) Date of issue and validity of layout of approved map / plan | :              | Copy of Approved Plan N                    |          |                        |
|          | g) Approved map / plan issuing authority                       | :              | dated 14.02.2011 issued I                  | by Wun   | licipal Corporation of |
|          | h) Whether genuineness or authenticity                         |                | Greater Mumbai.                            |          |                        |
|          | of approved map/ plan is verified                              | •              |                                            |          |                        |
|          | i) Any other comments by our                                   |                | There is major variation as                | s compa  | ared to the approved   |
|          | empanelled valuers on authentic of                             |                | plan as parking in Wing B o                | •        | • •                    |
|          | approved plan                                                  |                | to shops & shop numbers h                  |          |                        |
| 7.       | Postal address of the property                                 | 1:             | Commercial Shop No. LG-                    |          | •                      |
| ' '      | Toolar address of the property                                 | •              | Wing, "Avior Corporate                     | •        | •                      |
|          |                                                                |                | Nirmal Galaxy, L.B.S. Març                 |          | -                      |
|          |                                                                |                |                                            | •        | ` '                    |
|          | City / Towns                                                   |                | 400080, State – Maharasht                  | ia, Cou  | nuy – mua              |
| 8.       | City / Town Residential area                                   | :              | Mulund (West), Mumbai<br>No                |          |                        |
|          | Commercial area                                                | :              | Yes                                        |          |                        |
|          | Industrial area                                                | :              | No                                         |          |                        |
| 9.       | Classification of the area                                     | +:             | INO                                        |          |                        |
| J.       | i) High / Middle / Poor                                        | 1:             | Middle Class                               |          |                        |
|          | ii) Urban / Semi Urban / Rural                                 |                | Urban                                      |          |                        |
| 10.      | Coming under Corporation limit / Village                       | :              | Village – Nahur                            |          |                        |
|          | Panchayat / Municipality                                       |                | Municipal Corporation of Gr                | reater M | Numbai                 |
| 11.      | Whether covered under any State / Central                      | 1:             | No /                                       |          |                        |
|          | Govt. enactments (e.g., Urban Land Ceiling                     |                |                                            |          |                        |
|          | Act) or notified under agency area/ scheduled                  |                |                                            |          |                        |
| 40       | area / cantonment area                                         |                |                                            |          |                        |
| 12.      | Boundaries of the property                                     |                | As per site                                |          | As per documents       |
|          | North                                                          | :              | Nirmal Galaxy                              |          | Details not available  |
|          | South Inink.Innov                                              | $^{\prime}$ Q  | Madan Mohan Malviya Roa                    |          | Details not available  |
|          | East                                                           | :              | Samriddhi Commercial Con                   | nplex    | Details not available  |
|          | West                                                           | :              | L.B.S. Road                                |          | Details not available  |
| 13       | Dimensions of the site                                         |                | N. A. as property under co                 | onsidera | ation is a Shop in an  |
|          |                                                                |                | apartment building.                        |          |                        |
|          |                                                                |                | A A mare than D                            |          | B                      |
|          | North                                                          | +-             | As per the Deed                            |          | Actuals                |
| -        | North                                                          | :              | -                                          |          | - 4                    |
|          | South East                                                     | :              | -                                          |          | -                      |
|          | West                                                           | + -            | -                                          |          | -                      |
| 14.      | Extent of the site                                             | :              | Carpet Area in Sq. Ft. = 2,0               | 162 NN   | -                      |
| 1-7.     | Extent of the site                                             | .              | (Area as per actual site me                |          | ent for Amalgamated    |
|          |                                                                |                | Shop Nos. LG-30, LG-29 &                   |          |                        |
| L        | <u> </u>                                                       | 1              | 1 23p                                      | CONSI    |                        |