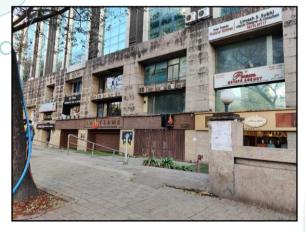

The property is a Commercial Shop No. LG-30 located on Lower Ground floor. As per site inspection, Shop No. LG-30, LG-29 & LG-30 are internally amalgamated to form a single unit with separate entrances and i is presently used as Restaurant & Bar. The composition is Restaurant + Kitchen + Ladies & Gents Toilet + Store Room + Passage. The property is at 2 Km. distance from nearest railway station Mulund.

As per site inspection and society formation (new amended), they are given Shop No. LG-27, LG-28 & LG 29, but as per agreement it is Shop No. LG-30, LG-29 & LG-30.

Electricity bill is not having Shop No.