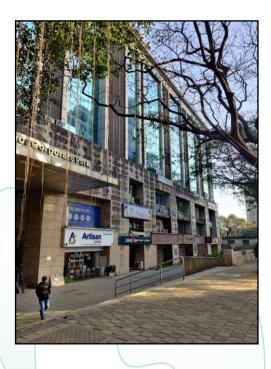

### Details of the property under consideration:

Name of Owner: Mrs. Indrajit Surjit Buttar

Commercial Shop No. LG-30, Lower Ground Floor, B Wing, "Avior Corporate Park Co-op. Soc. Ltd.", Nirmal Galaxy, L.B.S. Marg, Mulund (West), Mumbai – 400080, State – Maharashtra, Country – India.

### **VALUATION OPINION REPORT**

This is to certify that the property bearing Commercial Shop No. LG-30, Lower Ground Floor, B Wing, "Avior Corporate Park Co-op. Soc. Ltd.", Nirmal Galaxy, L.B.S. Marg, Mulund (West), Mumbai – 400080, State – Maharashtra, Country – India belongs to Mrs. Indrajit Surjit Buttar.

The property is a Commercial Shop No. LG-30 located on Lower Ground floor. As per site inspection, Shop No. LG-30, LG-29 & LG-30 are internally amalgamated to form a single unit with separate entrances and i is presently used as Restaurant & Bar. The composition is Restaurant + Kitchen + Ladies & Gents Toilet + Store Room + Passage. The property is at 2 Km. distance from nearest railway station Mulund.