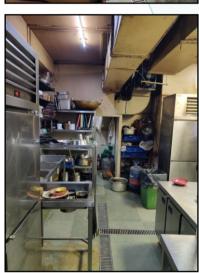

The property is a Commercial Shop No. LG-30 located on Lower Ground floor. As per site inspection, Shop No. LG-30, LG-29 & LG-30 are internally amalgamated to form a single unit with separate entrances and i is presently used as Restaurant & Bar. The composition is Restaurant + Kitchen + Ladies & Gents Toilet + Store Room + Passage. The property is at 2 Km. distance from nearest railway station Mulund.