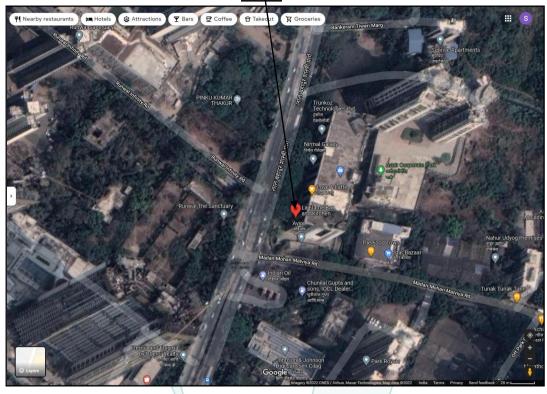

Latitude Longitude: 19°10'20.2"N 72°56'28.5"E

Boundaries of the property.

North : Nirmal Galaxy

South : Madan Mohan Malviya Road

East : Samriddhi Commercial Complex

West : L.B.S. Road

Considering various parameters recorded, existing economic scenario, and the information that is available with reference to the development of neighborhood and method selected for valuation, we are of the opinion that, the property premises can be assessed and Fair Market Value for this particular purpose at ₹ 2,19,45,000.00 (Rupees Two Crore Nineteen Lakh Forty Five Thousand Only).