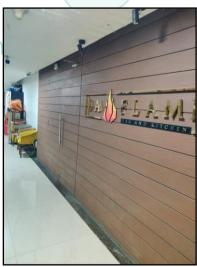

The property is a Commercial Shop No. LG-30 located on Lower Ground floor. As per site inspection, Shop No. LG-30, LG-29 & LG-30 are internally amalgamated to form a single unit with separate entrances and i is presently used as Restaurant & Bar. The composition is Restaurant + Kitchen + Ladies & Gents Toilet + Store Room + Passage. The property is at 2 Km. distance from nearest railway station Mulund.

As per bank request we have done the valuation of individual Shop No. LG-30. For the purpose of valuation, we have considered the Built Up Area as per Agreement for Sale.

|          | Valuation Report Prepared For: Janseva Sanakari Bank / Bo      | Drivaii        | (west) Branch / Mis. Indrajit Surjit Butta | (233977  | 39320) Fage 3 01 20    |
|----------|----------------------------------------------------------------|----------------|--------------------------------------------|----------|------------------------|
| 6.       | Location of property                                           | :              |                                            |          |                        |
| <u> </u> | a) Plot No. / Survey No.                                       | 1:             | -                                          |          |                        |
|          | b) Door No.                                                    | † <del>:</del> | Commercial Shop No. LG-3                   | 30       |                        |
|          | c) C.T.S. No. / Village                                        | 1:             | C.T.S. No. 548/A to J of Vill              |          | Vahur                  |
|          | d) Ward / Taluka                                               |                | T Ward / Taluka – Kurla                    | iugo i   | tariai                 |
|          | /                                                              | :              | District – Mumbai Suburbar                 | <u> </u> |                        |
|          | /                                                              | _              |                                            |          | / 4200 / DDEC / AT     |
|          | f) Date of issue and validity of layout of approved map / plan | :              | Copy of Approved Plan N                    |          |                        |
|          | g) Approved map / plan issuing authority                       | :              | dated 14.02.2011 issued I                  | by Wun   | licipal Corporation of |
|          | h) Whether genuineness or authenticity                         |                | Greater Mumbai.                            |          |                        |
|          | of approved map/ plan is verified                              | •              |                                            |          |                        |
|          | i) Any other comments by our                                   |                | There is major variation as                | s compa  | ared to the approved   |
|          | empanelled valuers on authentic of                             |                | plan as parking in Wing B o                | •        | • •                    |
|          | approved plan                                                  |                | to shops & shop numbers h                  |          |                        |
| 7.       | Postal address of the property                                 | 1:             | Commercial Shop No. LG-                    |          | •                      |
| ' '      | Toolar address of the property                                 | •              | Wing, "Avior Corporate                     | •        | •                      |
|          |                                                                |                | Nirmal Galaxy, L.B.S. Març                 |          | -                      |
|          |                                                                |                |                                            | •        | ` '                    |
|          | City / Towns                                                   |                | 400080, State – Maharasht                  | ia, Cou  | nuy – mua              |
| 8.       | City / Town Residential area                                   | :              | Mulund (West), Mumbai<br>No                |          |                        |
|          | Commercial area                                                | :              | Yes                                        |          |                        |
|          | Industrial area                                                | :              | No                                         |          |                        |
| 9.       | Classification of the area                                     | +:             | INO                                        |          |                        |
| J.       | i) High / Middle / Poor                                        | 1:             | Middle Class                               |          |                        |
|          | ii) Urban / Semi Urban / Rural                                 |                | Urban                                      |          |                        |
| 10.      | Coming under Corporation limit / Village                       | :              | Village – Nahur                            |          |                        |
|          | Panchayat / Municipality                                       |                | Municipal Corporation of Gr                | reater M | Numbai                 |
| 11.      | Whether covered under any State / Central                      | 1:             | No /                                       |          |                        |
|          | Govt. enactments (e.g., Urban Land Ceiling                     |                |                                            |          |                        |
|          | Act) or notified under agency area/ scheduled                  |                |                                            |          |                        |
| 40       | area / cantonment area                                         |                |                                            |          |                        |
| 12.      | Boundaries of the property                                     |                | As per site                                |          | As per documents       |
|          | North                                                          | :              | Nirmal Galaxy                              |          | Details not available  |
|          | South Inink.Innov                                              | $^{\prime}$ Q  | Madan Mohan Malviya Roa                    |          | Details not available  |
|          | East                                                           | :              | Samriddhi Commercial Con                   | nplex    | Details not available  |
|          | West                                                           | :              | L.B.S. Road                                |          | Details not available  |
| 13       | Dimensions of the site                                         |                | N. A. as property under co                 | onsidera | ation is a Shop in an  |
|          |                                                                |                | apartment building.                        |          |                        |
|          |                                                                |                | A A mare than D                            |          | B                      |
|          | North                                                          | +-             | As per the Deed                            |          | Actuals                |
| -        | North                                                          | :              | -                                          |          | - 4                    |
|          | South East                                                     | :              | -                                          |          | -                      |
|          | West                                                           | + -            | -                                          |          | -                      |
| 14.      | Extent of the site                                             | :              | Carpet Area in Sq. Ft. = 2,0               | 162 NN   | -                      |
| 1-7.     | Extent of the site                                             | .              | (Area as per actual site me                |          | ent for Amalgamated    |
|          |                                                                |                | Shop Nos. LG-30, LG-29 &                   |          |                        |
| L        | <u> </u>                                                       | 1              | 1 23p                                      | CONSI    |                        |