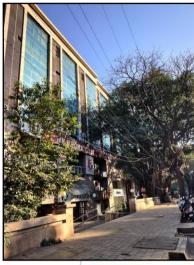

### Details of the property under consideration:

Name of Owner: Mrs. Indrajit Surjit Buttar

Commercial Shop No. LG-30, Lower Ground Floor, B Wing, "Avior Corporate Park Co-op. Soc. Ltd.", Nirmal Galaxy, L.B.S. Marg, Mulund (West), Mumbai – 400080, State – Maharashtra, Country – India.

### **VALUATION OPINION REPORT**

This is to certify that the property bearing Commercial Shop No. LG-30, Lower Ground Floor, B Wing, "Avior Corporate Park Co-op. Soc. Ltd.", Nirmal Galaxy, L.B.S. Marg, Mulund (West), Mumbai – 400080, State – Maharashtra, Country – India belongs to Mrs. Indrajit Surjit Buttar.

The property is a Commercial Shop No. LG-30 located on Lower Ground floor. As per site inspection, Shop No. LG-30, LG-29 & LG-30 are internally amalgamated to form a single unit with separate entrances and i is presently used as Restaurant & Bar. The composition is Restaurant + Kitchen + Ladies & Gents Toilet + Store Room + Passage. The property is at 2 Km. distance from nearest railway station Mulund.