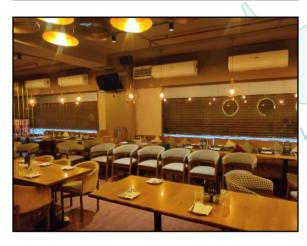

The property is a Commercial Shop No. LG-30 located on Lower Ground floor. As per site inspection, Shop No. LG-30, LG-29 & LG-30 are internally amalgamated to form a single unit with separate entrances and i is presently used as Restaurant & Bar. The composition is Restaurant + Kitchen + Ladies & Gents Toilet + Store Room + Passage. The property is at 2 Km. distance from nearest railway station Mulund.

As per bank request we have done the valuation of individual Shop No. LG-30. For the purpose of valuation, we have considered the Built Up Area as per Agreement for Sale.

|          | Valuation Report Prepared For: Janseva Sanakari Bank / Bo      | Drivaii        | (west) Branch / Mis. Indrajit Surjit Butta | (233977  | 39320) Fage 3 01 20    |
|----------|----------------------------------------------------------------|----------------|--------------------------------------------|----------|------------------------|
| 6.       | Location of property                                           | :              |                                            |          |                        |
| <u> </u> | a) Plot No. / Survey No.                                       | 1:             | -                                          |          |                        |
|          | b) Door No.                                                    | † <del>:</del> | Commercial Shop No. LG-3                   | 30       |                        |
|          | c) C.T.S. No. / Village                                        | 1:             | C.T.S. No. 548/A to J of Vill              |          | Vahur                  |
|          | d) Ward / Taluka                                               |                | T Ward / Taluka – Kurla                    | iugo i   | tariai                 |
|          | /                                                              | :              | District – Mumbai Suburbar                 | <u> </u> |                        |
|          | /                                                              | _              |                                            |          | / 4200 / DDEC / AT     |
|          | f) Date of issue and validity of layout of approved map / plan | :              | Copy of Approved Plan N                    |          |                        |
|          | g) Approved map / plan issuing authority                       | :              | dated 14.02.2011 issued I                  | by Wun   | licipal Corporation of |
|          | h) Whether genuineness or authenticity                         |                | Greater Mumbai.                            |          |                        |
|          | of approved map/ plan is verified                              | •              |                                            |          |                        |
|          | i) Any other comments by our                                   |                | There is major variation as                | s compa  | ared to the approved   |
|          | empanelled valuers on authentic of                             |                | plan as parking in Wing B o                | •        | • •                    |
|          | approved plan                                                  |                | to shops & shop numbers h                  |          |                        |
| 7.       | Postal address of the property                                 | 1:             | Commercial Shop No. LG-                    |          | •                      |
| ' '      | Toolar address of the property                                 | •              | Wing, "Avior Corporate                     | •        | •                      |
|          |                                                                |                | Nirmal Galaxy, L.B.S. Març                 |          | -                      |
|          |                                                                |                |                                            | •        | ` '                    |
|          | City / Towns                                                   |                | 400080, State – Maharasht                  | ia, Cou  | nuy – mua              |
| 8.       | City / Town Residential area                                   | :              | Mulund (West), Mumbai<br>No                |          |                        |
|          | Commercial area                                                | :              | Yes                                        |          |                        |
|          | Industrial area                                                | :              | No                                         |          |                        |
| 9.       | Classification of the area                                     | +:             | INO                                        |          |                        |
| J.       | i) High / Middle / Poor                                        | 1:             | Middle Class                               |          |                        |
|          | ii) Urban / Semi Urban / Rural                                 |                | Urban                                      |          |                        |
| 10.      | Coming under Corporation limit / Village                       | :              | Village – Nahur                            |          |                        |
|          | Panchayat / Municipality                                       |                | Municipal Corporation of Gr                | reater M | Numbai                 |
| 11.      | Whether covered under any State / Central                      | 1:             | No /                                       |          |                        |
|          | Govt. enactments (e.g., Urban Land Ceiling                     |                |                                            |          |                        |
|          | Act) or notified under agency area/ scheduled                  |                |                                            |          |                        |
| 40       | area / cantonment area                                         |                |                                            |          |                        |
| 12.      | Boundaries of the property                                     |                | As per site                                |          | As per documents       |
|          | North                                                          | :              | Nirmal Galaxy                              |          | Details not available  |
|          | South Inink.Innov                                              | $^{\prime}$ Q  | Madan Mohan Malviya Roa                    |          | Details not available  |
|          | East                                                           | :              | Samriddhi Commercial Con                   | nplex    | Details not available  |
|          | West                                                           | :              | L.B.S. Road                                |          | Details not available  |
| 13       | Dimensions of the site                                         |                | N. A. as property under co                 | onsidera | ation is a Shop in an  |
|          |                                                                |                | apartment building.                        |          |                        |
|          |                                                                |                | A A mare than D                            |          | B                      |
|          | North                                                          | +-             | As per the Deed                            |          | Actuals                |
| -        | North                                                          | :              | -                                          |          | - 4                    |
|          | South East                                                     | :              | -                                          |          | -                      |
|          | West                                                           | + -            | -                                          |          | -                      |
| 14.      | Extent of the site                                             | :              | Carpet Area in Sq. Ft. = 2,0               | 162 NN   | -                      |
| 1-7.     | Extent of the site                                             | .              | (Area as per actual site me                |          | ent for Amalgamated    |
|          |                                                                |                | Shop Nos. LG-30, LG-29 &                   |          |                        |
| L        | <u> </u>                                                       | 1              | 1 23p                                      | CONSI    |                        |