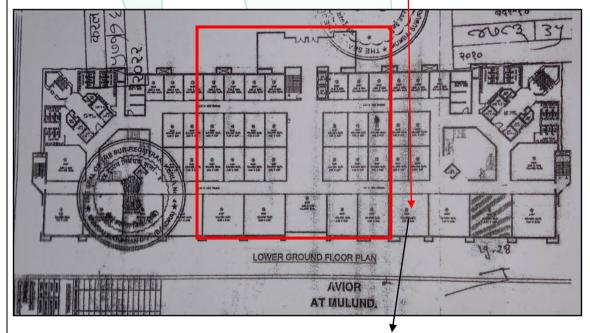

- As Approved Plan Wing B is having Parking Only.
- Wing C is having Shop No. 28 & 29 Only.
- Approved Plan is not showing Shop No. 30.

As per Agreement Sale Plan the **Shop No. 30 highlighted** is Shop No. 29 in Approved plan. And Sale Plan is showing shops in Wing B (Red Box) which is parking in Approved Plan.

As per site inspection and society formation (new amended), they are given Shop No. LG-27, LG-28 & LG 29, but as per agreement it is Shop No. LG-30, LG-29 & LG-30.

Electricity bill is not having Shop No.