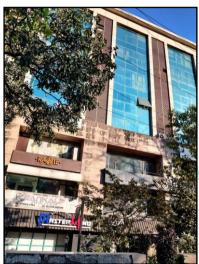

### Details of the property under consideration:

Name of Owner: Mrs. Indrajit Surjit Buttar

Commercial Shop No. LG-30, Lower Ground Floor, B Wing, "Avior Corporate Park Co-op. Soc. Ltd.", Nirmal Galaxy, L.B.S. Marg, Mulund (West), Mumbai – 400080, State – Maharashtra, Country – India.

### **VALUATION OPINION REPORT**

This is to certify that the property bearing Commercial Shop No. LG-30, Lower Ground Floor, B Wing, "Avior Corporate Park Co-op. Soc. Ltd.", Nirmal Galaxy, L.B.S. Marg, Mulund (West), Mumbai – 400080, State – Maharashtra, Country – India belongs to Mrs. Indrajit Surjit Buttar.

The property is a Commercial Shop No. LG-30 located on Lower Ground floor. As per site inspection, Shop No. LG-30, LG-29 & LG-30 are internally amalgamated to form a single unit with separate entrances and i is presently used as Restaurant & Bar. The composition is Restaurant + Kitchen + Ladies & Gents Toilet + Store Room + Passage. The property is at 2 Km. distance from nearest railway station Mulund.