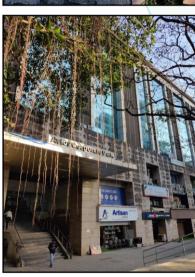

### Details of the property under consideration:

Name of Owner: Mrs. Indrajit Surjit Buttar

Commercial Shop No. LG-30, Lower Ground Floor, B Wing, "Avior Corporate Park Co-op. Soc. Ltd.", Nirmal Galaxy, L.B.S. Marg, Mulund (West), Mumbai – 400080, State – Maharashtra, Country – India.

### **VALUATION OPINION REPORT**

This is to certify that the property bearing Commercial Shop No. LG-30, Lower Ground Floor, B Wing, "Avior Corporate Park Co-op. Soc. Ltd.", Nirmal Galaxy, L.B.S. Marg, Mulund (West), Mumbai – 400080, State – Maharashtra, Country – India belongs to Mrs. Indrajit Surjit Buttar.

The property is a Commercial Shop No. LG-30 located on Lower Ground floor. As per site inspection, Shop No. LG-30, LG-29 & LG-30 are internally amalgamated to form a single unit with separate entrances and i is presently used as Restaurant & Bar. The composition is Restaurant + Kitchen + Ladies & Gents Toilet + Store Room + Passage. The property is at 2 Km. distance from nearest railway station Mulund.