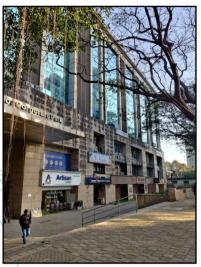

### Details of the property under consideration:

Name of Owner: Mrs. Indrajit Surjit Buttar

Commercial Shop No. LG-30, Lower Ground Floor, B Wing, "Avior Corporate Park Co-op. Soc. Ltd.", Nirmal Galaxy, L.B.S. Marg, Mulund (West), Mumbai – 400080, State – Maharashtra, Country – India.

### **VALUATION OPINION REPORT**

This is to certify that the property bearing Commercial Shop No. LG-30, Lower Ground Floor, B Wing, "Avior Corporate Park Co-op. Soc. Ltd.", Nirmal Galaxy, L.B.S. Marg, Mulund (West), Mumbai – 400080, State – Maharashtra, Country – India belongs to Mrs. Indrajit Surjit Buttar.

The property is a Commercial Shop No. LG-30 located on Lower Ground floor. As per site inspection, Shop No. LG-30, LG-29 & LG-30 are internally amalgamated to form a single unit with separate entrances and i is presently used as Restaurant & Bar. The composition is Restaurant + Kitchen + Ladies & Gents Toilet + Store Room + Passage. The property is at 2 Km. distance from nearest railway station Mulund.