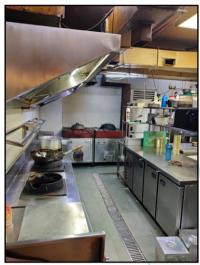

The property is a Commercial Shop No. LG-30 located on Lower Ground floor. As per site inspection, Shop No. LG-30, LG-29 & LG-30 are internally amalgamated to form a single unit with separate entrances and i is presently used as Restaurant & Bar. The composition is Restaurant + Kitchen + Ladies & Gents Toilet + Store Room + Passage. The property is at 2 Km. distance from nearest railway station Mulund.

As per bank request we have done the valuation of individual Shop No. LG-30. For the purpose of valuation, we have considered the Built Up Area as per Agreement for Sale.

|          | Valuation Report Prepared For: Janseva Sanakari Bank / Bo      | Drivaii        | (west) Branch / Mis. Indrajit Surjit Butta | (233977  | 39320) Fage 3 01 20    |
|----------|----------------------------------------------------------------|----------------|--------------------------------------------|----------|------------------------|
| 6.       | Location of property                                           | :              |                                            |          |                        |
| <u> </u> | a) Plot No. / Survey No.                                       | 1:             | -                                          |          |                        |
|          | b) Door No.                                                    | † <del>:</del> | Commercial Shop No. LG-3                   | 30       |                        |
|          | c) C.T.S. No. / Village                                        | 1:             | C.T.S. No. 548/A to J of Vill              |          | Vahur                  |
|          | d) Ward / Taluka                                               |                | T Ward / Taluka – Kurla                    | iugo i   | tariai                 |
|          | /                                                              | :              | District – Mumbai Suburbar                 | <u> </u> |                        |
|          | /                                                              | _              |                                            |          | / 4200 / DDEC / AT     |
|          | f) Date of issue and validity of layout of approved map / plan | :              | Copy of Approved Plan N                    |          |                        |
|          | g) Approved map / plan issuing authority                       | :              | dated 14.02.2011 issued I                  | by Wun   | licipal Corporation of |
|          | h) Whether genuineness or authenticity                         |                | Greater Mumbai.                            |          |                        |
|          | of approved map/ plan is verified                              | •              |                                            |          |                        |
|          | i) Any other comments by our                                   |                | There is major variation as                | s compa  | ared to the approved   |
|          | empanelled valuers on authentic of                             |                | plan as parking in Wing B o                | •        | • •                    |
|          | approved plan                                                  |                | to shops & shop numbers h                  |          |                        |
| 7.       | Postal address of the property                                 | 1:             | Commercial Shop No. LG-                    |          | •                      |
| ' '      | Toolar address of the property                                 | •              | Wing, "Avior Corporate                     | •        | •                      |
|          |                                                                |                | Nirmal Galaxy, L.B.S. Març                 |          | -                      |
|          |                                                                |                |                                            | •        | ` '                    |
|          | City / Towns                                                   |                | 400080, State – Maharasht                  | ia, Cou  | nuy – mua              |
| 8.       | City / Town Residential area                                   | :              | Mulund (West), Mumbai<br>No                |          |                        |
|          | Commercial area                                                | :              | Yes                                        |          |                        |
|          | Industrial area                                                | :              | No                                         |          |                        |
| 9.       | Classification of the area                                     | +:             | INO                                        |          |                        |
| J.       | i) High / Middle / Poor                                        | 1:             | Middle Class                               |          |                        |
|          | ii) Urban / Semi Urban / Rural                                 |                | Urban                                      |          |                        |
| 10.      | Coming under Corporation limit / Village                       | :              | Village – Nahur                            |          |                        |
|          | Panchayat / Municipality                                       |                | Municipal Corporation of Gr                | reater M | Numbai                 |
| 11.      | Whether covered under any State / Central                      | 1:             | No /                                       |          |                        |
|          | Govt. enactments (e.g., Urban Land Ceiling                     |                |                                            |          |                        |
|          | Act) or notified under agency area/ scheduled                  |                |                                            |          |                        |
| 40       | area / cantonment area                                         |                |                                            |          |                        |
| 12.      | Boundaries of the property                                     |                | As per site                                |          | As per documents       |
|          | North                                                          | :              | Nirmal Galaxy                              |          | Details not available  |
|          | South Inink.Innov                                              | $^{\prime}$ Q  | Madan Mohan Malviya Roa                    |          | Details not available  |
|          | East                                                           | :              | Samriddhi Commercial Con                   | nplex    | Details not available  |
|          | West                                                           | :              | L.B.S. Road                                |          | Details not available  |
| 13       | Dimensions of the site                                         |                | N. A. as property under co                 | onsidera | ation is a Shop in an  |
|          |                                                                |                | apartment building.                        |          |                        |
|          |                                                                |                | A A mare than D                            |          | B                      |
|          | North                                                          | +-             | As per the Deed                            |          | Actuals                |
| -        | North                                                          | :              | -                                          |          | - 4                    |
|          | South East                                                     | :              | -                                          |          | -                      |
|          | West                                                           | + -            | -                                          |          | -                      |
| 14.      | Extent of the site                                             | :              | Carpet Area in Sq. Ft. = 2,0               | 162 NN   | -                      |
| 1-7.     | Extent of the site                                             | .              | (Area as per actual site me                |          | ent for Amalgamated    |
|          |                                                                |                | Shop Nos. LG-30, LG-29 &                   |          |                        |
| L        | <u> </u>                                                       | 1              | 1 23p                                      | CONSI    |                        |