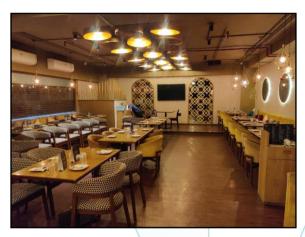

The property is a Commercial Shop No. LG-30 located on Lower Ground floor. As per site inspection, Shop No. LG-30, LG-29 & LG-30 are internally amalgamated to form a single unit with separate entrances and i is presently used as Restaurant & Bar. The composition is Restaurant + Kitchen + Ladies & Gents Toilet + Store Room + Passage. The property is at 2 Km. distance from nearest railway station Mulund.