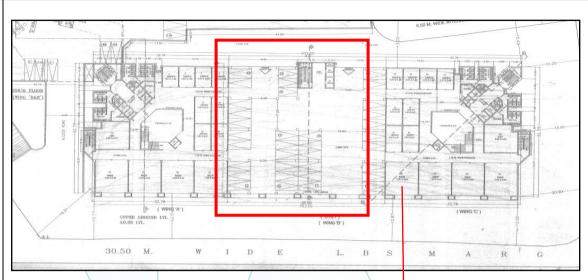

- As Approved Plan Wing B is having Parking Only.
- Wing C is having Shop No. 28 & 29 Only.
- Approved Plan is not showing Shop No. 30.

As per Agreement Sale Plan the **Shop No. 30 highlighted** is Shop No. 29 in Approved plan. And Sale Plan is showing shops in Wing B (Red Box) which is parking in Approved Plan.

As per site inspection and society formation (new amended), they are given Shop No. LG-27, LG-28 & LG 29, but as per agreement it is Shop No. LG-30, LG-29 & LG-30.

Electricity bill is not having Shop No.