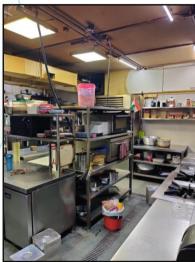

The property is a Commercial Shop No. LG-30 located on Lower Ground floor. As per site inspection, Shop No. LG-30, LG-29 & LG-30 are internally amalgamated to form a single unit with separate entrances and i is presently used as Restaurant & Bar. The composition is Restaurant + Kitchen + Ladies & Gents Toilet + Store Room + Passage. The property is at 2 Km. distance from nearest railway station Mulund.