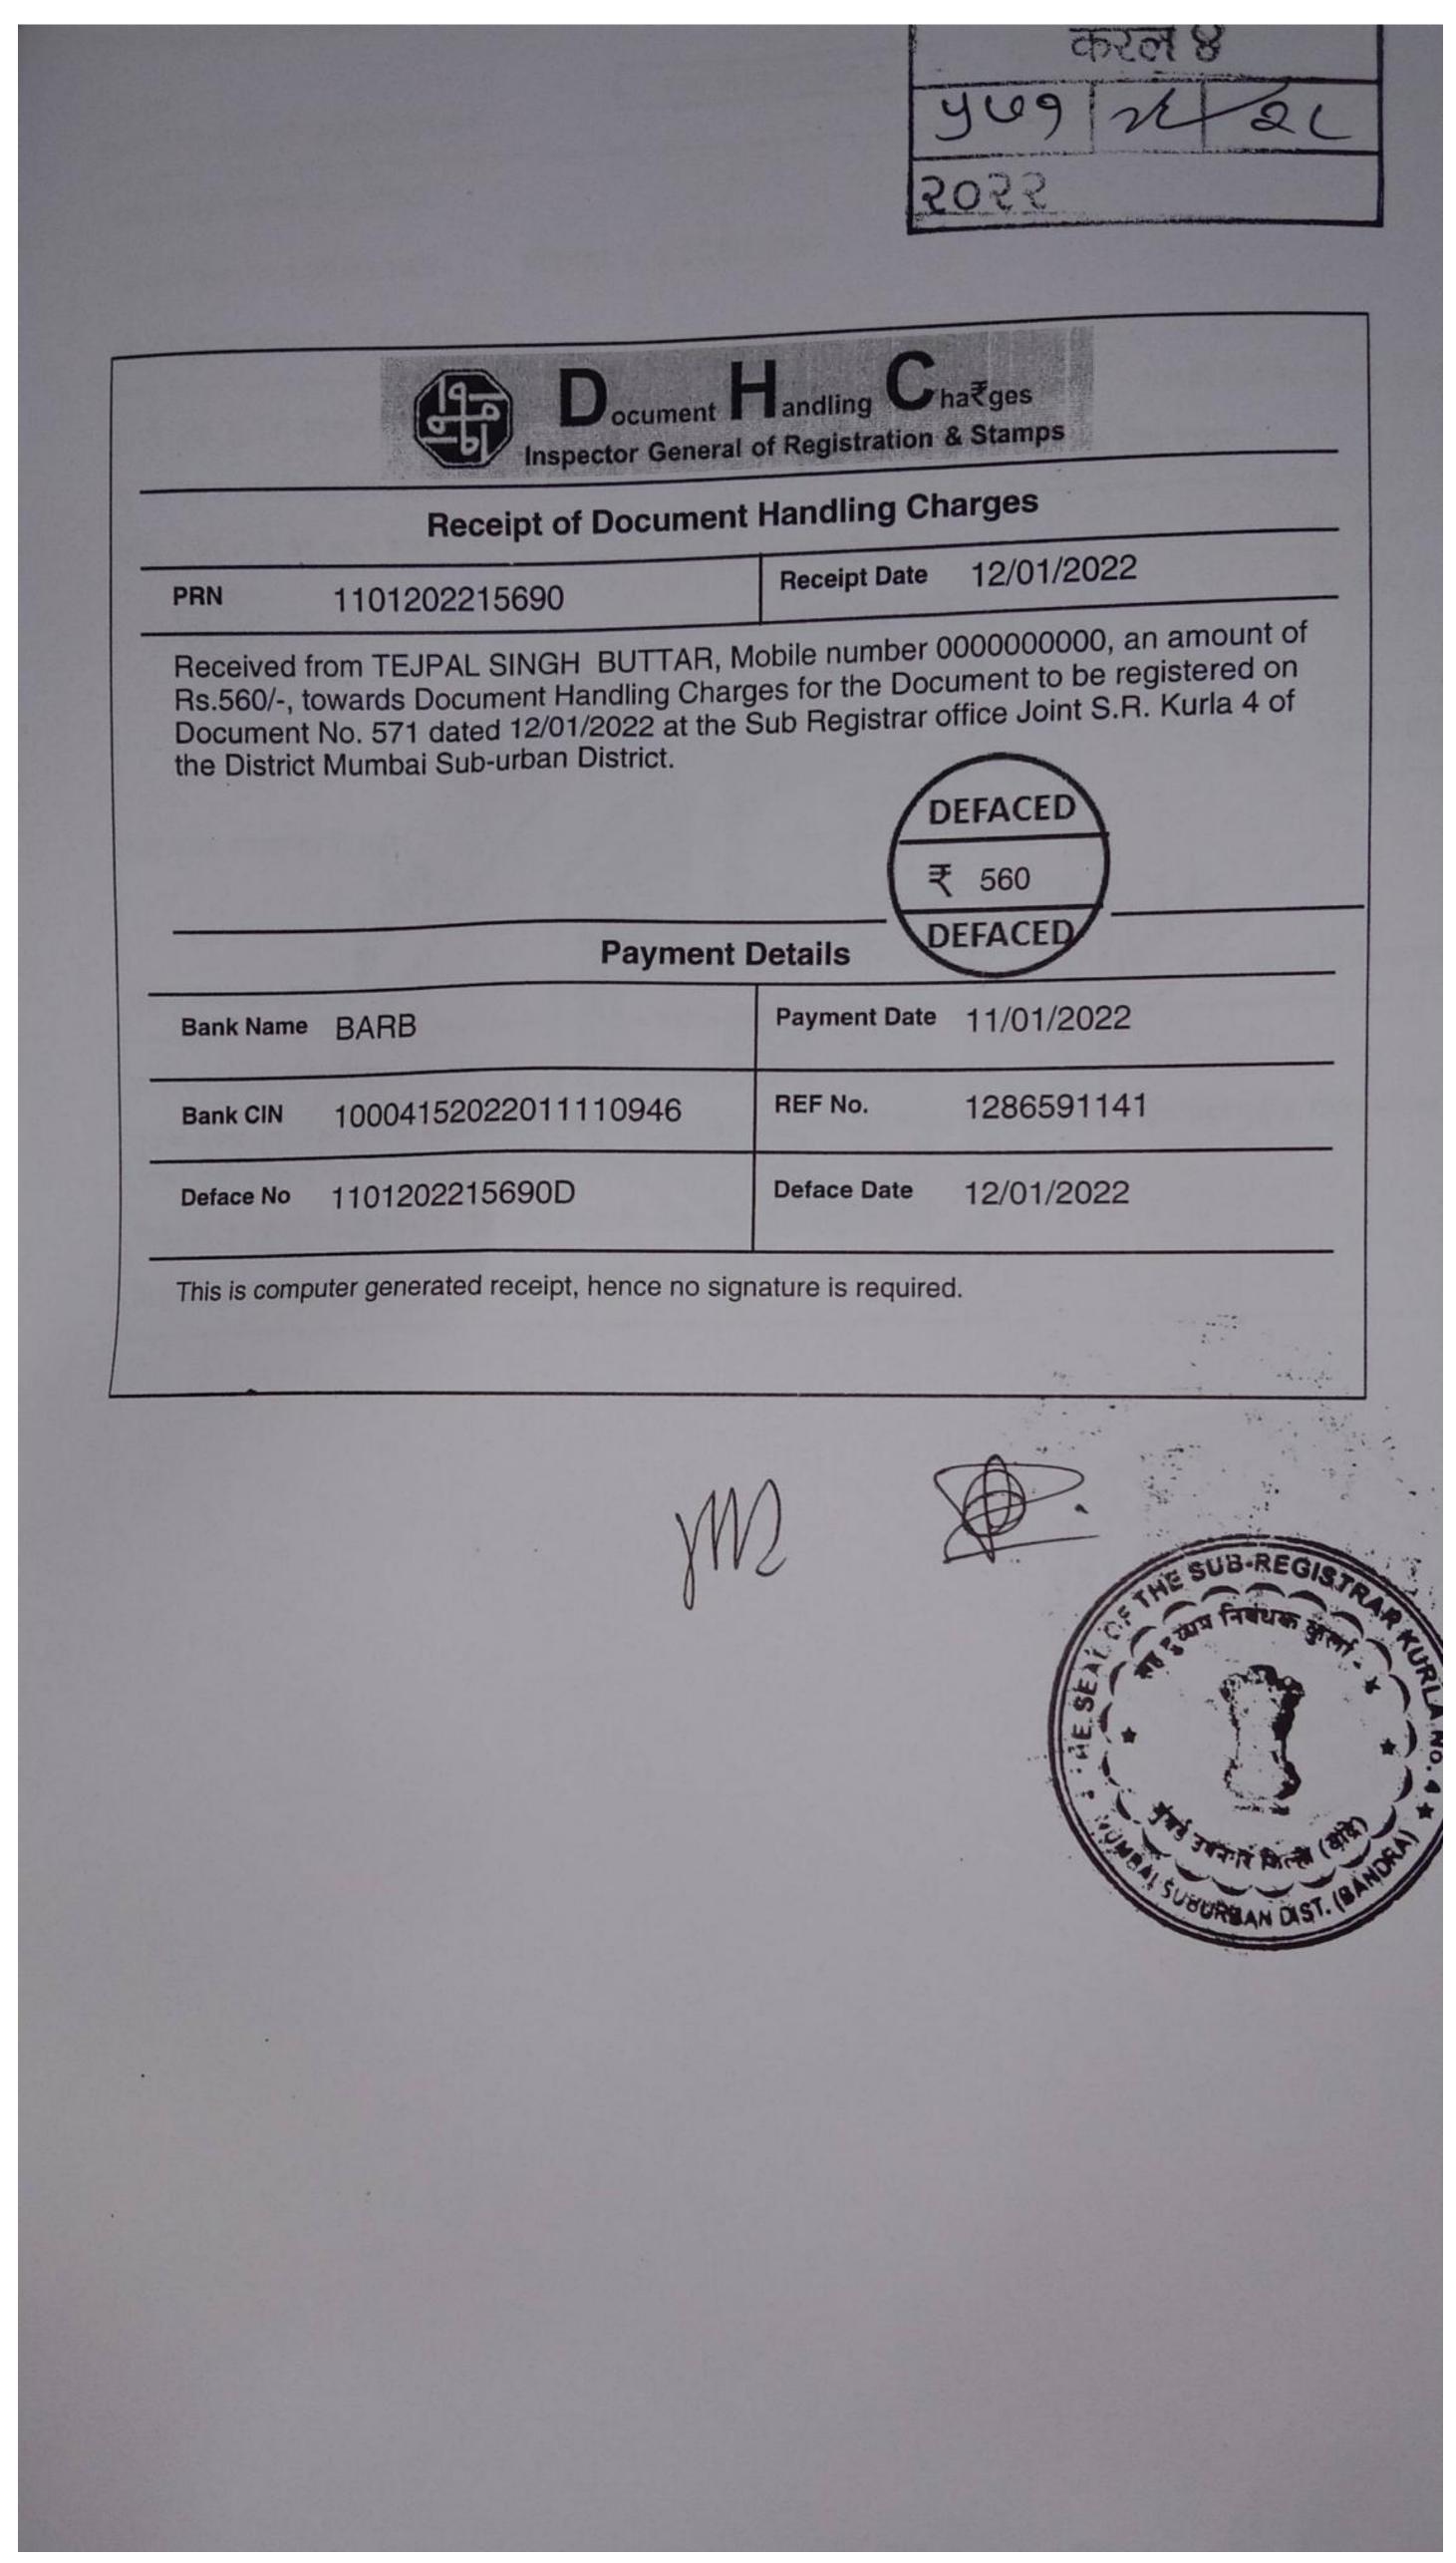

1.00

Scanned by TapScanner

| GRN MH009651160202122E                                                                  | ARCODE III      | NA A IL INNER A MARTINE |               | 11 11 11 11   | Date 03/12/2021-19:00:49   | Form ID |
|-----------------------------------------------------------------------------------------|-----------------|-------------------------|---------------|---------------|----------------------------|---------|
| Department Inspector General Of F                                                       | legistration    |                         |               |               | Payer Details              |         |
| Stamp Duty                                                                              |                 |                         | TAX ID        | / TAN (If An  | (Y)                        |         |
| Type of Payment Registration Fee                                                        |                 |                         | PAN No        | .(If Applicab | le)                        |         |
| Office Name KRL4_JT SUB REGIST                                                          | RAR KURLA NO    | 04                      | Full Nar      | ne            | TEJPAL SINGH BUTTAR        | 2       |
| Location MUMBAI                                                                         |                 |                         |               |               |                            |         |
| Year 2021-2022 One Time                                                                 |                 |                         | Flat/Blo      | ck No.        | Shop No. LG-28 AVIC        | R COF   |
|                                                                                         | D. And P.       |                         | Premise       | s/Building    | CO-OP. SOC. LTD            |         |
| Account Head Details                                                                    | in the second   | Amount In R             | s.            |               | -                          |         |
| 0030045501 Stamp Duty                                                                   |                 | 1000000.0               | 00 Road/Str   | reet          | Nirmal Galaxy, L. B. S. Ma | arg     |
| 030063301 Registration Fee                                                              |                 | 30000.0                 | 0 Area/Loc    | ality .       | Mulund (West), Mumbai      |         |
| करल छ                                                                                   |                 |                         | Town/Cit      | y/District    |                            |         |
| 90913                                                                                   | 22              |                         | PIN           |               | 4                          | 0 0     |
| 5055                                                                                    |                 |                         | SecondPa      |               | AVINDRA S PHATAK~          |         |
| OF THE JB-REGISTRA                                                                      |                 |                         |               |               |                            |         |
|                                                                                         |                 |                         | Amount In     | Ten Laki      | n Thirty Thousand Rupees C | Only    |
| $= \left( \begin{array}{c} \\ \\ \\ \\ \\ \\ \\ \\ \\ \\ \\ \\ \\ \\ \\ \\ \\ \\ \\$    |                 | 10,30,000.00            | Words         |               |                            |         |
| I BI WALL (STATION)                                                                     | ARODA           |                         |               | FC            | OR USE IN RECEIVING BA     | NK      |
| SUBUREAN DIST                                                                           | ails            |                         | Bank CIN      | Ref. No.      | 02003942021120301152       | 126452  |
| ue/DD No.                                                                               |                 |                         | Barlk Date    | RBI Date      | 03/12/2021-19:01:55        | Not Ve  |
| e of Bank                                                                               |                 |                         | Bank-Branc    | h             | BANK OF BARODA             | -       |
| tment ID :                                                                              |                 |                         | Scroll No., I | Date          | Not Verified with Scroll   | _       |
| tment ID :<br>:- This challan is valid for document<br>चलन केवळ दुख्यम निबंधक कार्यालया | to be registere | d in Sub Regist         | rar office o  | nly Net       | Mobile N                   |         |