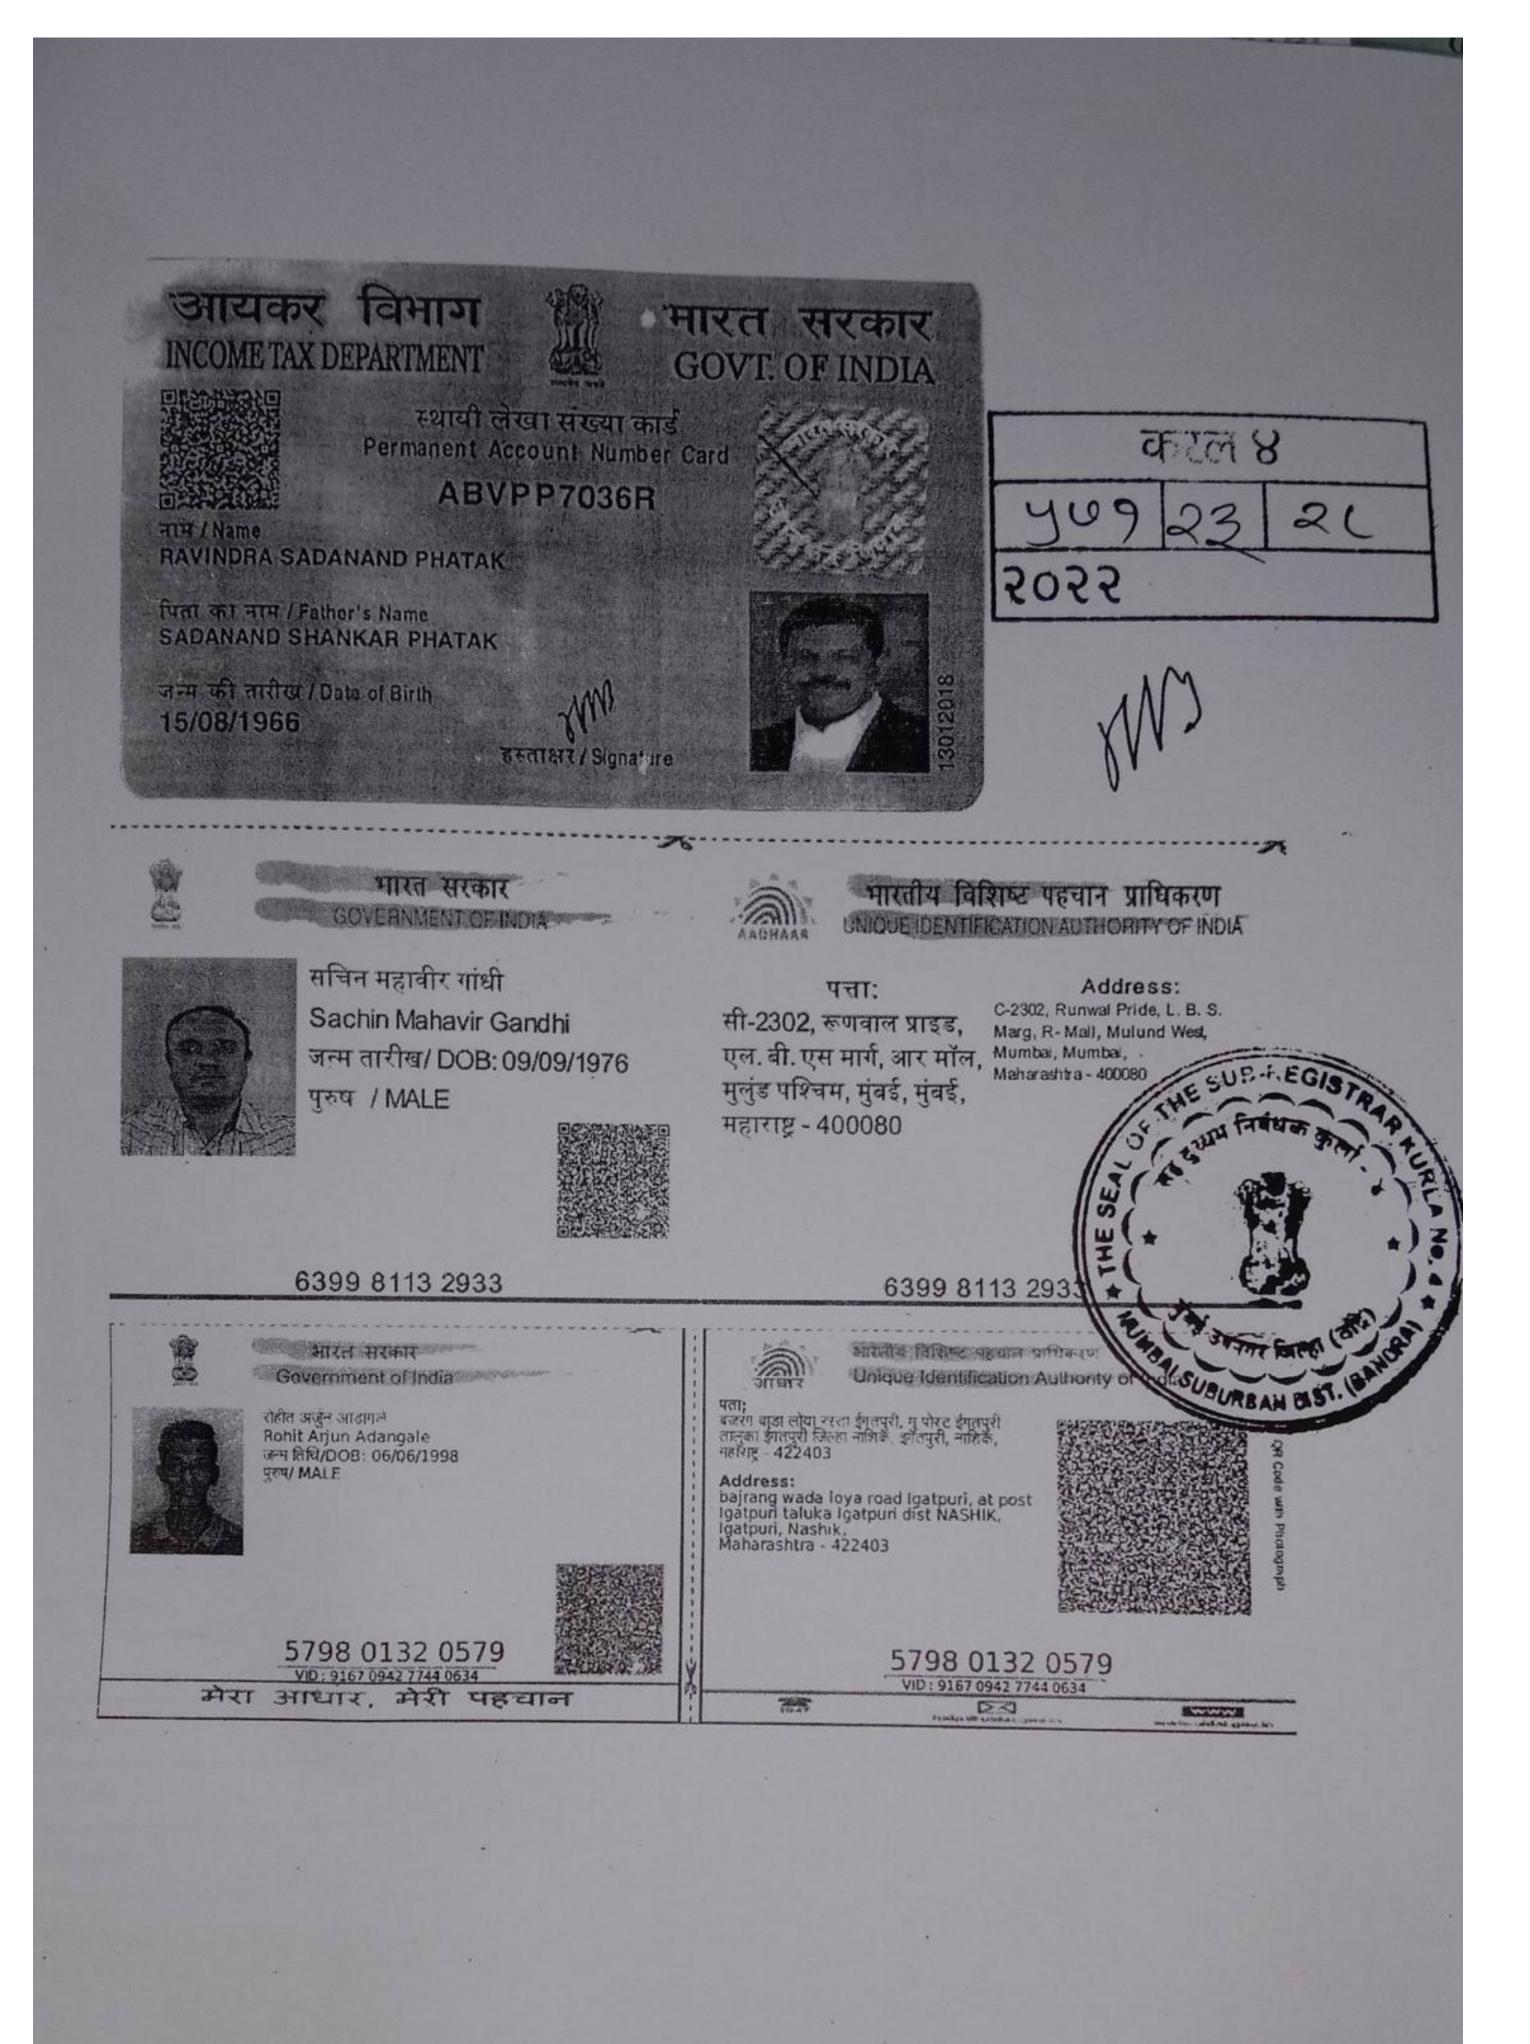

## AGREEMENT FOR SALE

THIS ARTICLE OF AGREEMENT FOR SALE made at Mumbai, , this 12<sup>th</sup> day <u>TAN 4AR4</u> 2022 BETWEEN MR. RAVINDRA S. PHATAK, age 55 years, Indian Inhabitant residing at Flat No. 1001/1002, Carlyle, Cascade Co-Operative Housing Society Ltd., Raheja Gardens, L.B.S. Marg, Thane (West), Thane - 400 604. hereinafter called "THE TRANSFEROR" (which expression shall unless repugnant to the context or meaning thereof mean and include his heirs, executors, administrators and assigns) of the One Part

## And

MR. TEJPAL SINGH BUTTAR, age 22 years Indian inhabitants, reading at Flat No. A/2-63, Highland Park, Mulund Colony, Bhandup Complete Mulund (West), Mumbai – 400 082, hereinafter called "The TRANSFEREE" (Minen expression shall unless repugnant to the context or meaning thereof mean and include his heirs, executors, administrators and assigns) of the Other Part: