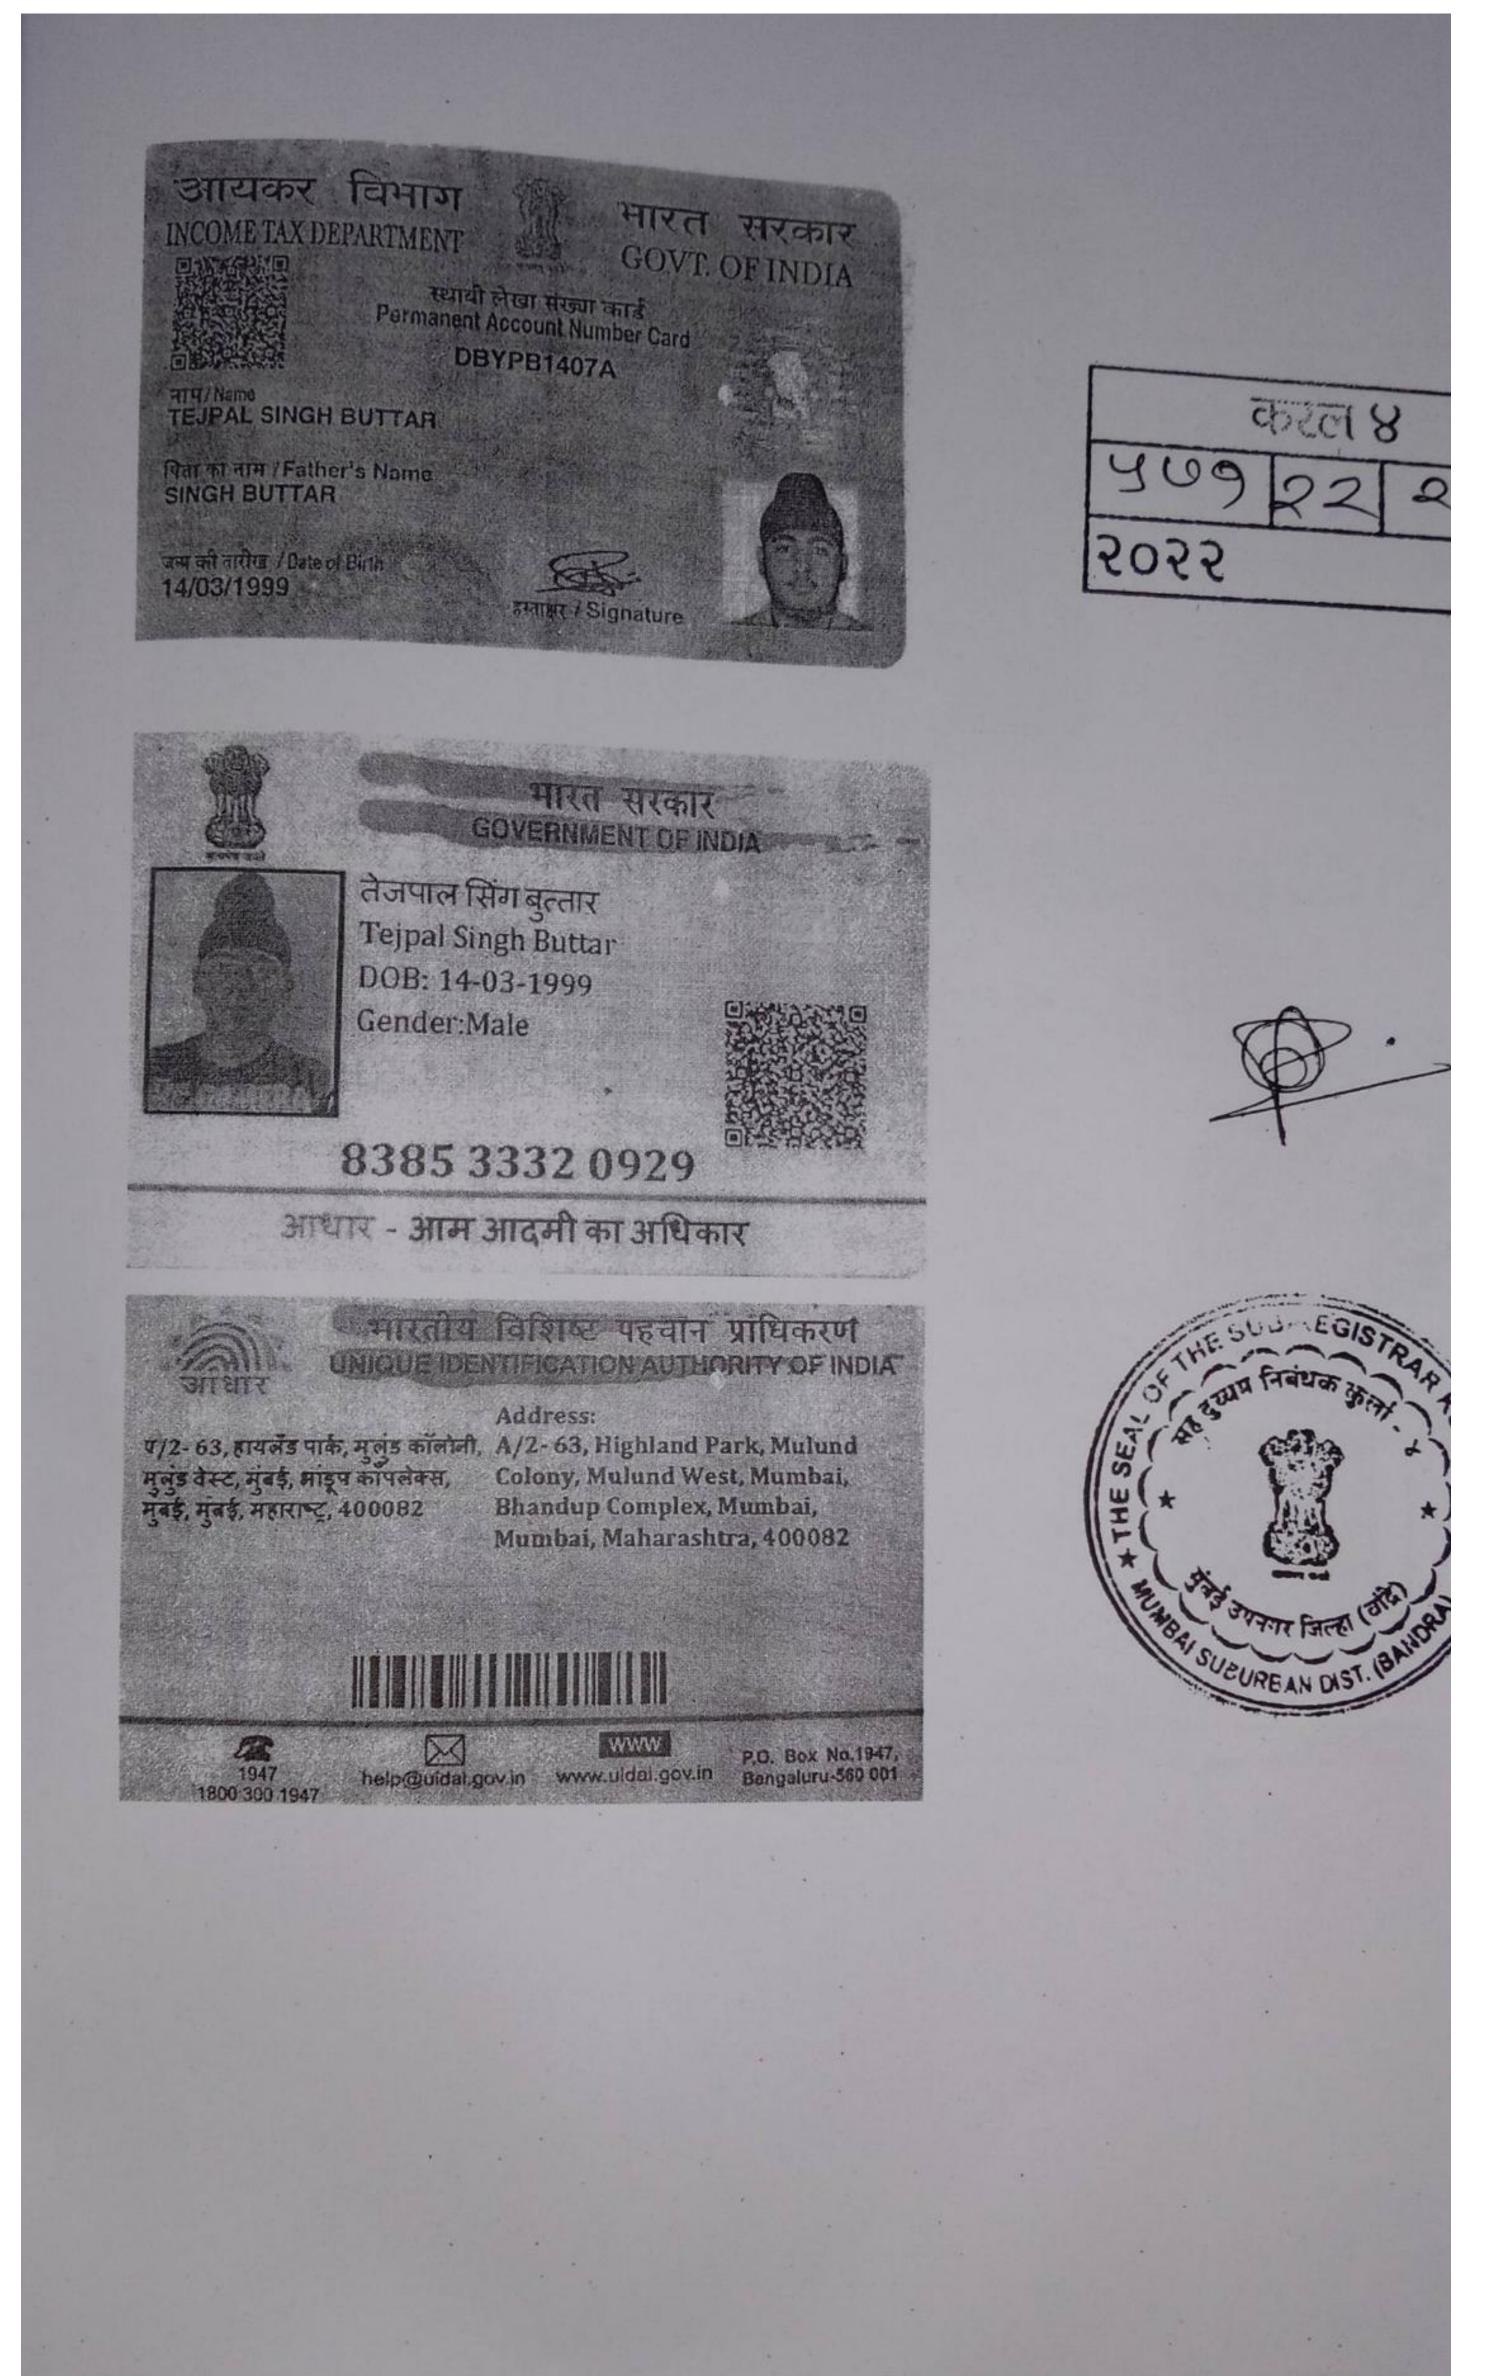

## And

MR. TEJPAL SINGH BUTTAR, age 22 years Indian inhabitants, reading at Flat No. A/2-63, Highland Park, Mulund Colony, Bhandup Complete Mulund (West), Mumbai – 400 082, hereinafter called "The TRANSFEREE" (Minen expression shall unless repugnant to the context or meaning thereof mean and include his heirs, executors, administrators and assigns) of the Other Part: