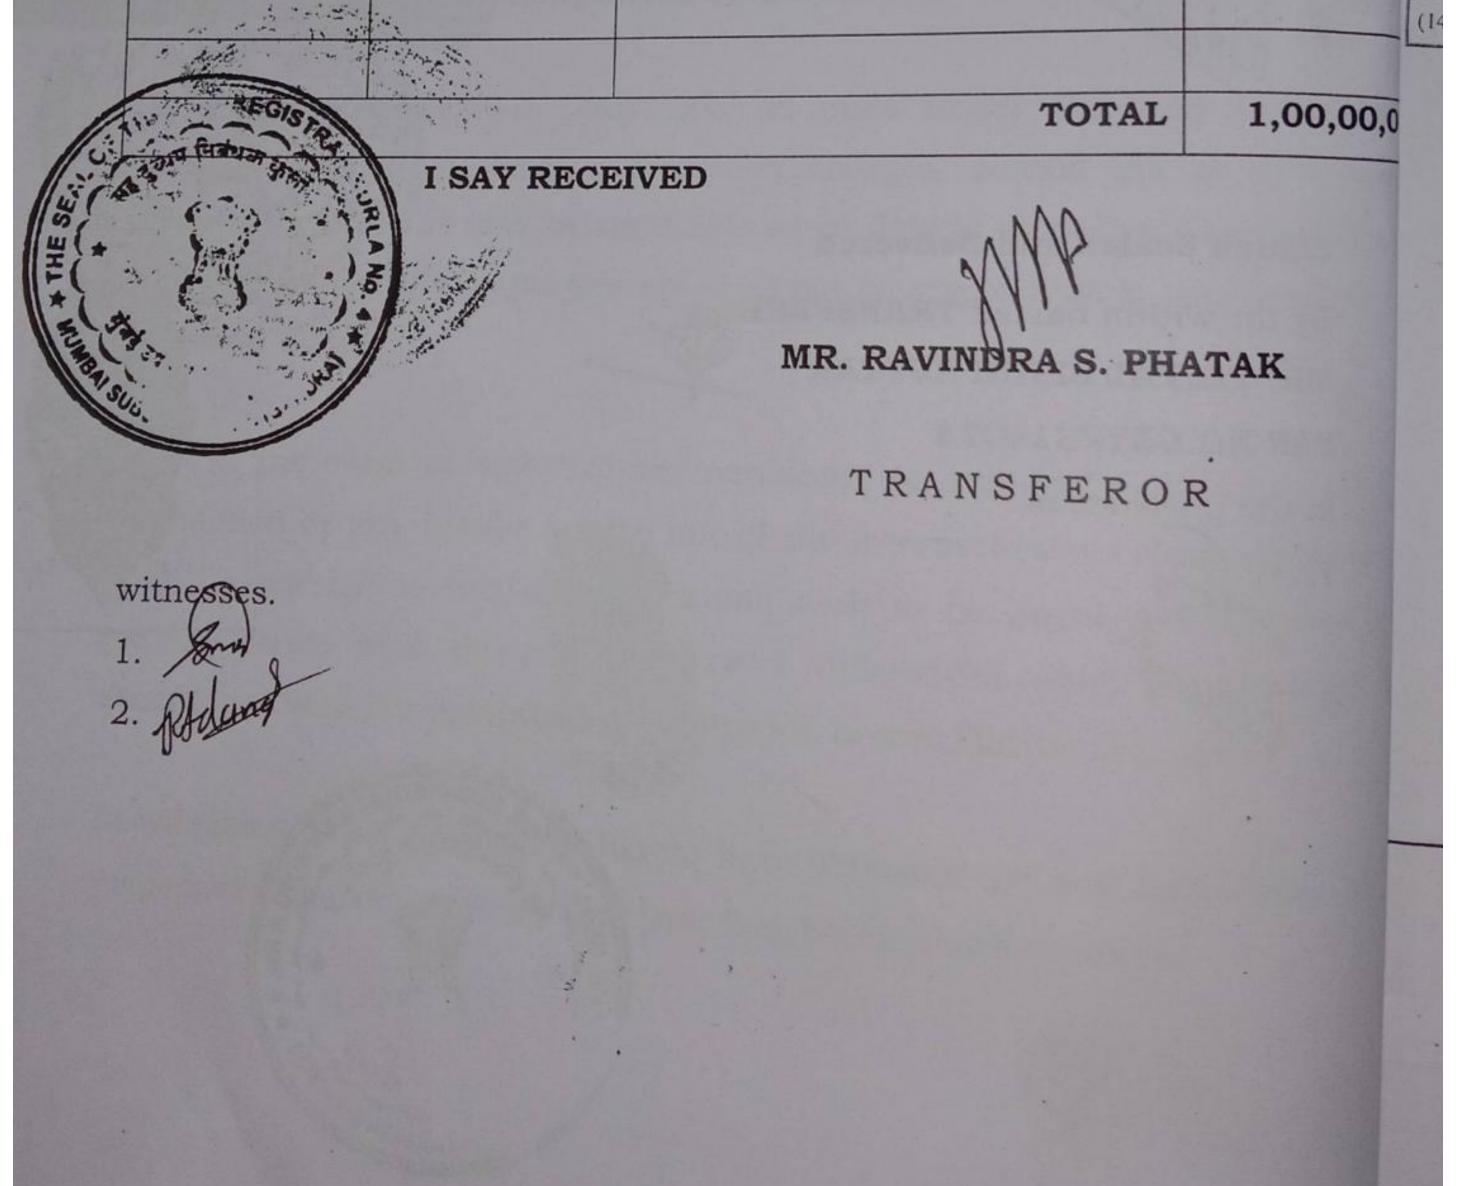

Received of and from the Withinnamed TRANSFEREE MR. TEJPAL S Received of and from the Withinnamed TRANSFEREE MR. TEJPAL S BUTTAR the sum of Rs. 1,00,00,000/-(Rupees One CroreOnly) within expr under clause no. 2 (a) herein above towards part consideration towards the amount of the said Shop No.LG-28, admeasuring 684 Sq. Ft. Carpet an thereabouts, located on the Lower Ground Floor, in building of the Complex known as "AVIOR CORPORATE PARK CO-OP SOC. LTD. ", situated at M Galaxy, L. B. S. Marg, Mulund (West), Mumbai - 400 080., as under,

करल 8

| <b>C1</b>  | Dete | Bank | Amoun    |
|------------|------|------|----------|
| Cheque no. | Date |      | 1,00,00, |
|            |      |      |          |
|            |      |      |          |
|            |      |      |          |
|            |      |      |          |
|            |      |      |          |
|            |      |      |          |
| 1          |      |      |          |