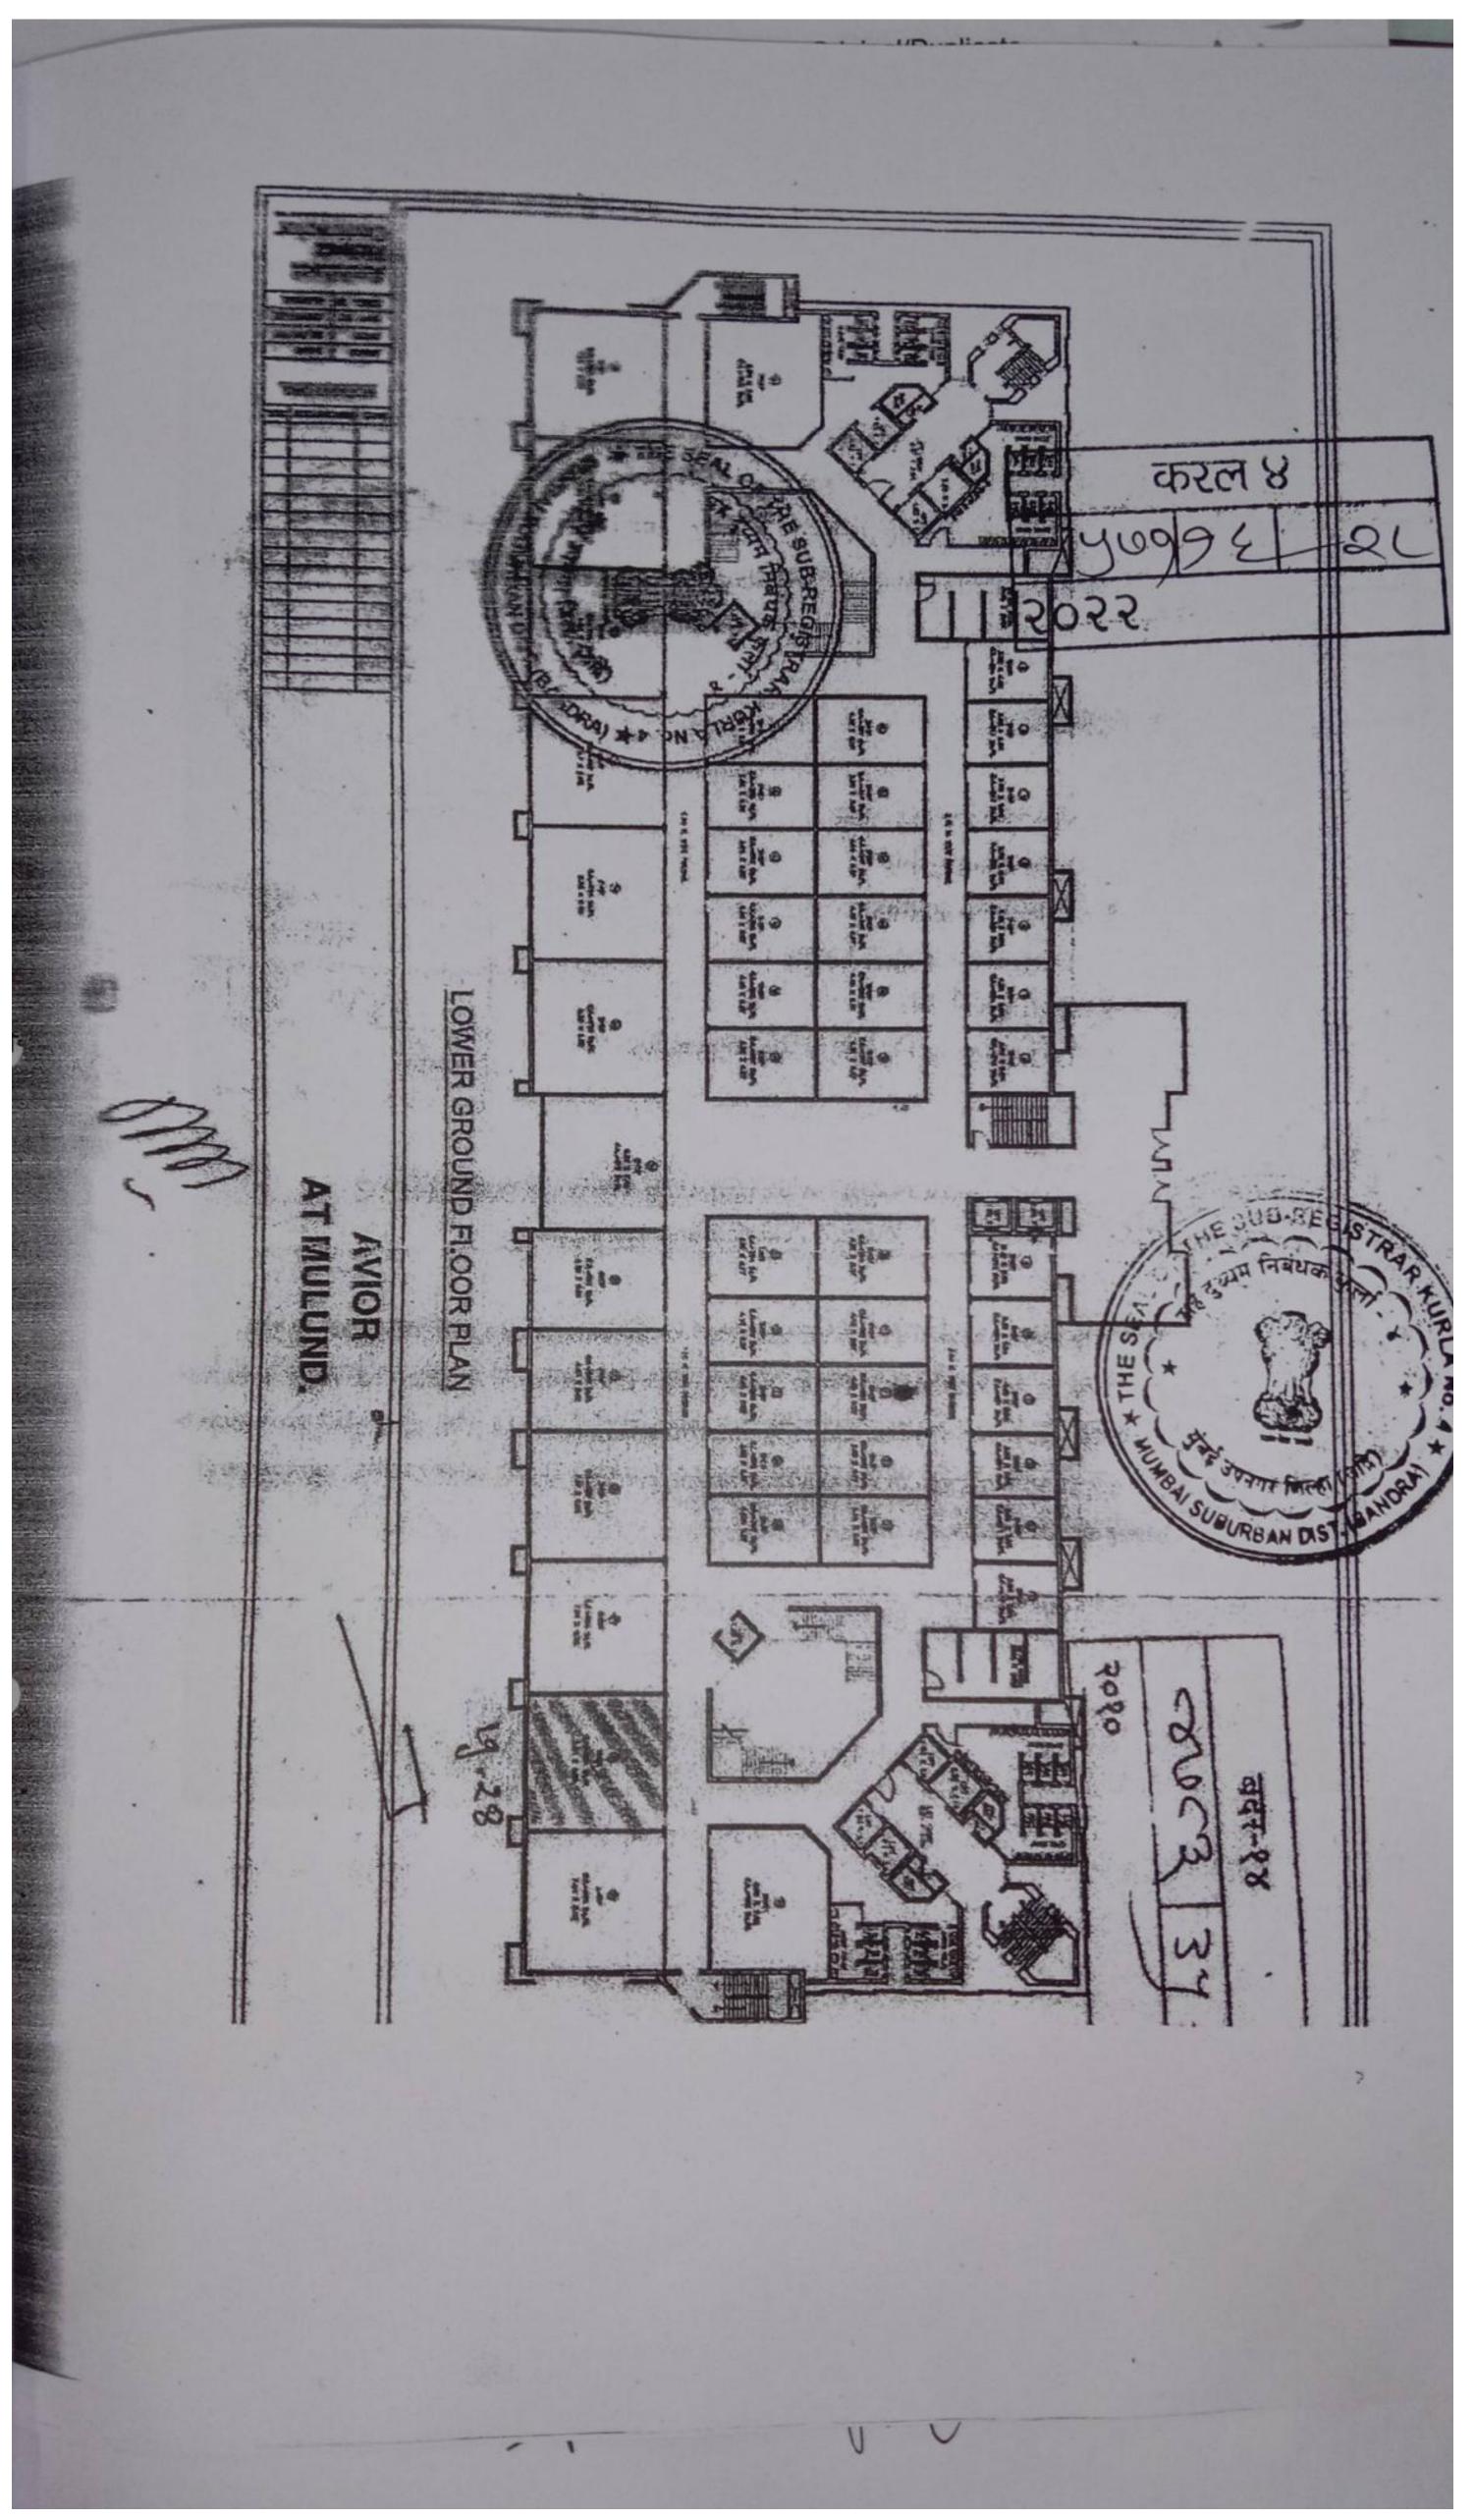

WHEREAS by way of Agreement for Sale Dated 20<sup>th</sup> May 2010, MR<sup>th</sup> **RAVINDRA S. PHATAK**, is absolutely seized and possessed of and otherwise well and sufficiently entitled to the Commercial premises, bearing **Shop No. LG-28**, admeasuring 684 Sq. Ft. Carpet area or thereabouts, located on the **Lower Ground Floor**, in building of the Complex to be known as "Avior", situated at Nirmal Galaxy, L. B. S. Marg, Mulund (West), Mumbai - 400 080., and more particularly described in the schedule hereunder written (hereinafter for the sake of brevity referred to as "the Said Shop").

AND WHEREAS under the circumstances stated herein above, as on today THE TRANSFEROR is the owner of the Shop No. LG-28, admeasuring 684 Sq. Ft. Carpet area or thereabouts, located on the Lower Ground Floor, in building of the Complex to be known as "AVIOR CORPORATE PARK CO-OP SOC. LTD.", situated at Nirmal Galaxy, L. B. S. Marg, Mulund (West), Mumbai - 400 080., and more particularly described in the schedule hereunder written and enjoying the membership rights of the said society, free from all encumbrances.

NOW THIS AGREEMENT WITNESSETH AND IT IS HEREBY AGREED BY AND BETWEEN THE PARTIES HERETO As follows-

Scanned by TapScanner

agreement as if the same are set out and incorporated herein.

The TRANSFEROR hereby agrees to sell, transfer and convey his shan 2. to the TRANSFEREE of the said Shop; incidental to the said assignment, The TRANSFEROR furtheragrees to transfer to the TRANSFEREE his share, right title and interest in the said Shop his right, title and interest in the said Commercial premises, Shop No. LG-28, admeasuring 684 Sq. Ft. Carpet area or thereabouts, located on the Lower Ground Floor, in building of the Complex to be known as "AVIOR CORPORATE PARK CO-OP SOC. LTD. " situated at Nirmal Galaxy, L. B. S. Marg, Mulund (West), Mumbai - 400 080. and more particularly described in the schedule hereunder written together with all profits, advantages, rights and appurtenances whatsoever attached with the said Shop for the total consideration of Rs. 2,00,00,000/- (Rupees Two Crore Only) the said amount of the consideration shall be paid by the TRANSFERENT The TRANSFEROR in the following manner that is to say,

## 2025 - SCHEDULE ABOVE REFERRED TO-

करल ४

4109

THE COMMERCIAL PREMISES bearing, Shop No. LG-28, admeasuring 684 Sq. Ft. Carpet area or thereabouts, located on the Lower Ground Floor, in building of the Complex to be known as "AVIOR CORPORATE PARK CO-OP. SOC. LTD.", situated at Nirmal Galaxy, L. B. S. Marg, Mulund (West), Mumbai - 400 080., Standing on Plot of land bearing C.T.S. Nos. 548/A to J, of Village Nahur, Taluka Kurla, District Mumbai Sub-urban. Within the limits of "T" Ward Municipal Corporation of Greater Mumbai,