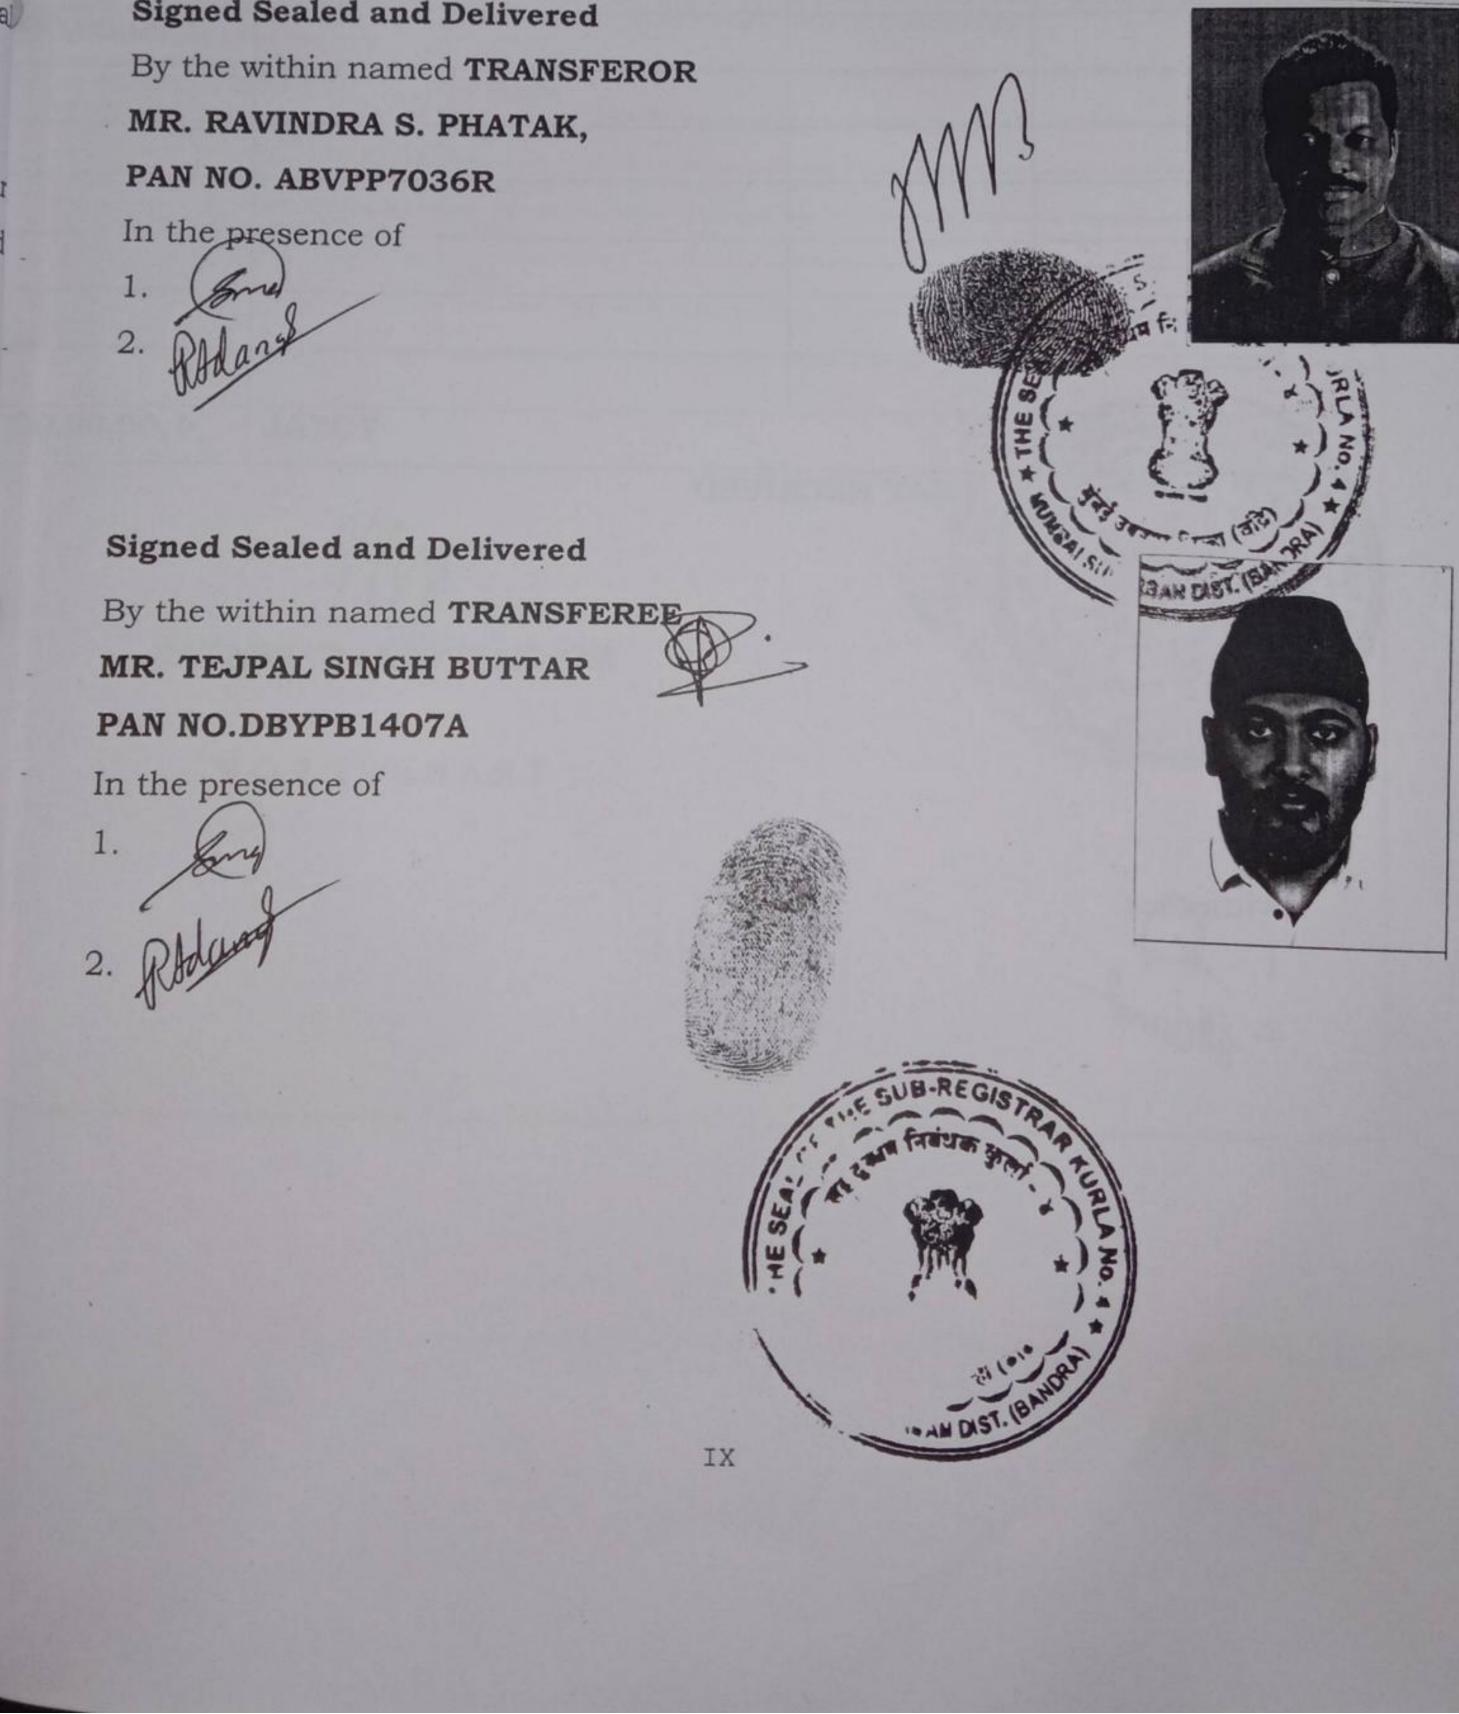

Signed Sealed and Delivered

EA

ne

ind

ht

nd

he

Scanned by TapScanner

## AGREEMENT FOR SALE

THIS ARTICLE OF AGREEMENT FOR SALE made at Mumbai, , this 12<sup>th</sup> day <u>TAN 4AR4</u> 2022 BETWEEN MR. RAVINDRA S. PHATAK, age 55 years, Indian Inhabitant residing at Flat No. 1001/1002, Carlyle, Cascade Co-Operative Housing Society Ltd., Raheja Gardens, L.B.S. Marg, Thane (West), Thane - 400 604. hereinafter called "THE TRANSFEROR" (which expression shall unless repugnant to the context or meaning thereof mean and include his heirs, executors, administrators and assigns) of the One Part

## And

MR. TEJPAL SINGH BUTTAR, age 22 years Indian inhabitants, reading at Flat No. A/2-63, Highland Park, Mulund Colony, Bhandup Complete Mulund (West), Mumbai – 400 082, hereinafter called "The TRANSFEREE" (Minen expression shall unless repugnant to the context or meaning thereof mean and include his heirs, executors, administrators and assigns) of the Other Part: