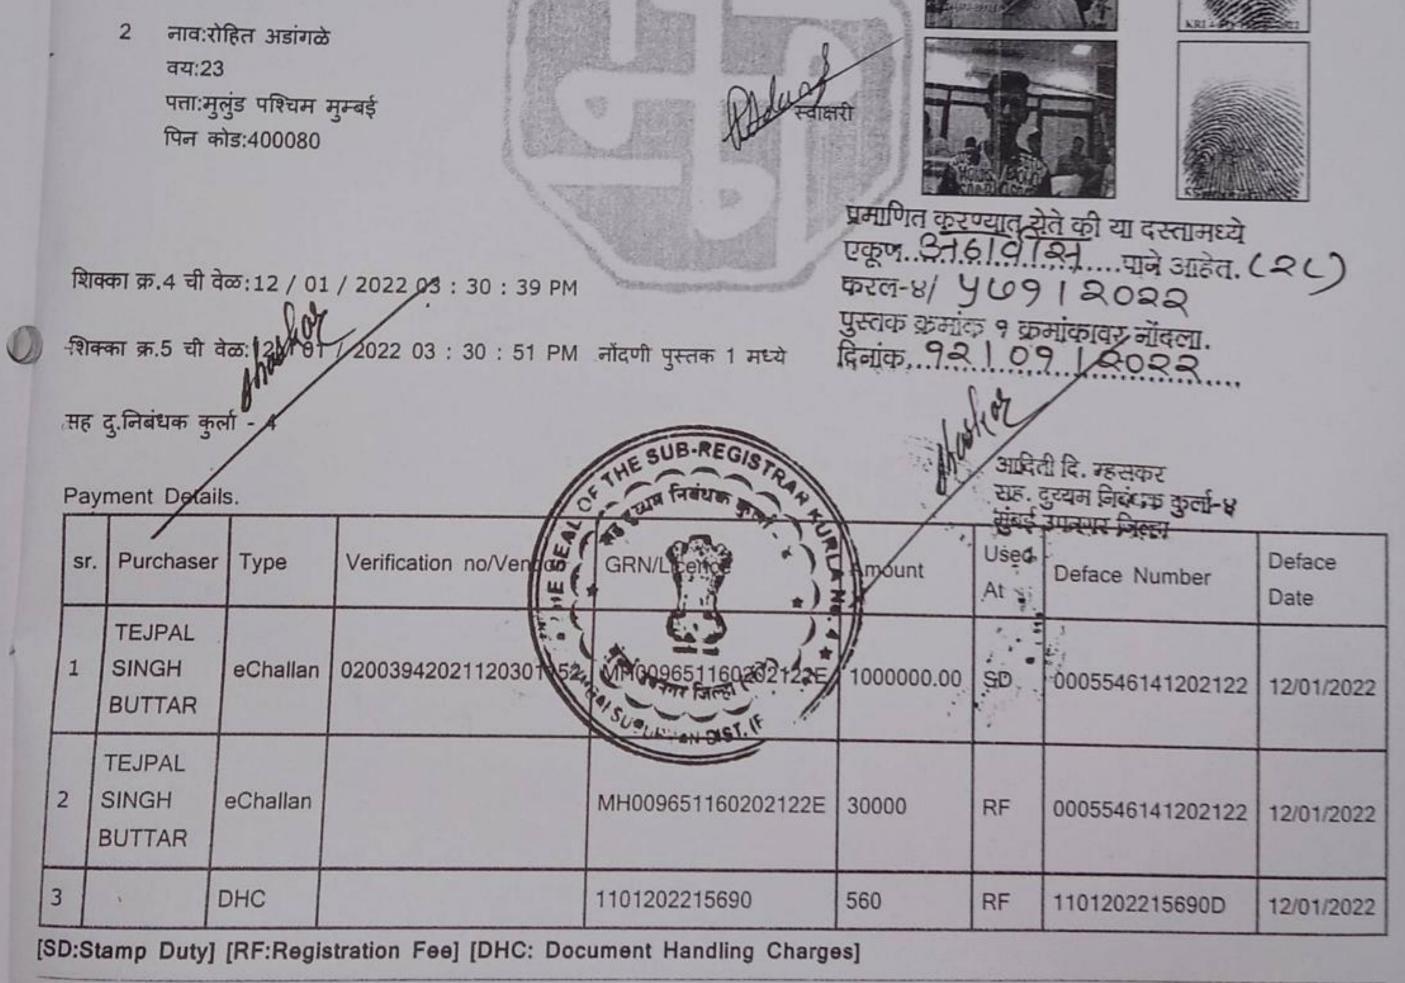

Scanned by TapScanner

|   | sr.Purchas                | өгТурө   | Verification no/Vendor | GRN/Licence        | Amount     | Used<br>At | Deface Number    |
|---|---------------------------|----------|------------------------|--------------------|------------|------------|------------------|
| 1 | TEJPAL<br>SINGH<br>BUTTAR | eChallan | 02003942021120301152   | MH009651160202122E | 1000000.00 | SD         | 0005546141202122 |
| 2 | TEJPAL<br>SINGH<br>BUTTAR | eChallan |                        | MH009651160202122E | 30000      | RF         | 0005546141202122 |
| 3 |                           | рнс      |                        | 1101202215690      | 560        |            | 1101202215690D   |

[SD:Stamp Duty] [RF:Registration Fee] [DHC: Document Handling Charges]

Scanned by TapScanner

|                                                                                                                                                                            |                                                                                                                          | म्ल                                                                                                                                                                                           | पांकन पत्रक ( शहरी क्षेत्र - बांधीय )                                                                                                                                                    |                                             |                                       |
|----------------------------------------------------------------------------------------------------------------------------------------------------------------------------|--------------------------------------------------------------------------------------------------------------------------|-----------------------------------------------------------------------------------------------------------------------------------------------------------------------------------------------|------------------------------------------------------------------------------------------------------------------------------------------------------------------------------------------|---------------------------------------------|---------------------------------------|
| Valuation ID                                                                                                                                                               | 202201                                                                                                                   | 124421                                                                                                                                                                                        |                                                                                                                                                                                          |                                             | 12 January 2022,03:21:25              |
| मूल्याकनाचे वर्ष<br>जिल्हा<br>मूल्य विभाग<br>उप मूल्य विभाग<br>सर्व्ह नंबर /न. भू. क्रमांक :                                                                               | 2021<br>मुंबई(उपनगर)<br>122-नाहुर - कुला<br>122/565 रस्ता: ल<br>सि.टी.एस, नंबर#54                                        | ाल बहादुर शास्त्री मार्ग,<br>8                                                                                                                                                                |                                                                                                                                                                                          |                                             |                                       |
| वार्षिक मूल्य दर तक्त्यानुसार मूल                                                                                                                                          | न्यदर ह.                                                                                                                 |                                                                                                                                                                                               |                                                                                                                                                                                          |                                             |                                       |
| खुली जमीन<br>72850                                                                                                                                                         | निवासी सदनिका                                                                                                            | कार्यालय                                                                                                                                                                                      | दुकाने                                                                                                                                                                                   | औद्योगीक                                    | मोजमापनाचे एकक                        |
| बांधीव क्षेत्राची माहिती                                                                                                                                                   | 152190                                                                                                                   | 167390                                                                                                                                                                                        | 183090                                                                                                                                                                                   | 152190                                      | चौरस मीटर                             |
| बांधकाम क्षेत्र(Built Up)-<br>बांधकामाचे वर्गीकरण-<br>उद्रवाहन सुविधा-                                                                                                     | 76.28चौरस मीटर<br>1-आर सी सी<br>नाही                                                                                     | मिळकतीचा वापर-<br>मिळकतीचे वय-<br>मजला -                                                                                                                                                      | तजमजल्यावरील दुकाने<br>0 TO 2वर्षे                                                                                                                                                       | मिळकतीचा प्रकार-<br>मूल्यदर/बांधकामाचा दर - | बांधीव<br>Rs.183090/-                 |
| रस्ता सन्मुख -<br>संभिश्न वापराच्या इमारतीमधील तळग                                                                                                                         | आहे<br>मजल्यावरील टकाने - No                                                                                             | कॉर्नरवरील दुकान -                                                                                                                                                                            | नाही                                                                                                                                                                                     |                                             |                                       |
| Sale Type - First Sale                                                                                                                                                     |                                                                                                                          |                                                                                                                                                                                               |                                                                                                                                                                                          | The state of the second second              |                                       |
| Sale Type - First Sale                                                                                                                                                     | Property constructed after                                                                                               |                                                                                                                                                                                               | 2018<br>पदर - खुल्पा जमिनीया दर ) * घसा-यानुसार र                                                                                                                                        | टक्केवारी )+ खुल्या जमिनीचा दर )            |                                       |
| Sale Type - First Sale<br>Sale/Resale of built up I                                                                                                                        | Property constructed after                                                                                               | =(((वार्षिक मूल                                                                                                                                                                               | पदर - खुल्पा जमिनीचा दर ) * प्रसा-यानुसार र<br>)90-72850) * (100 / 100 ) )+                                                                                                              |                                             |                                       |
| Sale Type - First Sale<br>Sale/Resale of built up I<br>पसा-यानुसार मिळकतीचा प्रति चौ                                                                                       | Property constructed after                                                                                               | =(((वार्षिक मूल्प<br>= ( ( (1830)<br>= Rs.1830)<br>= वरील प्रमाणे मूल्य दर *                                                                                                                  | पदर - खुल्पा जमिनीचा दर ) * प्रसा-यानुसार र<br>)90-72850) * (100 / 100 ) )+<br>)90/-                                                                                                     | 72850)                                      | 22                                    |
| Sale Type - First Sale<br>Sale/Resale of built up I<br>पसा-यानुसार मिळकतीचा प्रति चौ                                                                                       | Property constructed after                                                                                               | =(((वार्षिक मूल्प<br>= ( ( (1830<br>= Rs.1830                                                                                                                                                 | पदर - खुल्पा जमिनीचा दर) * प्रसा-यानुसार र<br>)90-72850) * (100 / 100))+<br>)90/-<br>मिळकतीचे क्षेत्र                                                                                    | 72850) करल ४                                | RL                                    |
| Sale Type - First Sale<br>Sale/Resale of built up H<br>पसा-यानुसार मिळकतीचा प्रति चौ.<br>मुख्य मिळकतीचे मूल्य                                                              | Property constructed after<br>. मीटर मूल्यदर<br>= मुख्य मिळकतौचे मूल्य 4                                                 | =(((वार्षिक मूल्<br>= ( ( (1830)<br>= Rs.1830)<br>= वरील प्रमाणे मूल्य दर *<br>= 183090 * 76.28<br>= Rs.13966105.2/-                                                                          | पदर - खुल्पा जमिनीचा दर) * प्रसा-यानुसार र<br>190-72850) * (100 / 100 ) )+<br>190/-<br>मिळकतीचे क्षेत्र<br>रिळकतीचे क्षेत्र                                                              | <sup>72850)</sup> करल 8<br>1099             | यि<br>विमीबरील बाहन तळाचे मूल्य       |
| Sale Type - First Sale<br>Sale/Resale of built up H<br>पसा-यानुसार मिळकतीचा प्रति चौ.<br>मुख्य मिळकतीचे मूल्य                                                              | Property constructed afte<br>. मीटर मूल्यदर<br>= मुख्य मिळकतीचे मूल्य +<br>+ इमारती भोवतीच्या खुल्या                     | =(((वार्षिक मूल्य<br>= ( ( (1830)<br>= Rs.1830)<br>= वरील प्रमाणे मूल्य दर *<br>= 183090 * 76.28<br>= Rs.13966105.2/-                                                                         | पदर - खुल्पा जमिनीचा दर) * प्रसा-यानुसार र<br>190-72850) * (100 / 100))+<br>190/-<br>मिळकतीचे क्षेत्र<br>बेंत्र मूल्य + लगतच्या गच्चीचे मूल्य + वरील गच्च<br>मेकेनिकल बाहनतळ             | <sup>72850)</sup> करल ४<br>१७१ २            | ि<br>दिम्नीबरील बाहन तळाचे मूल्य<br>/ |
| कॉर्नरवर नाही नुसार मूल्यदर: 18309<br>Sale Type - First Sale<br>Sale/Resale of built up I<br>पसा-यानुसार मिळकतीचा प्रति चौ.<br>मुख्य मिळकतीचे मूल्य<br>एकत्रित अंतिम मूल्य | Property constructed after<br>. मीटर मूल्यदर<br>= मुख्य मिळकतीचे मूल्य +<br>+ इमारती भोवतीच्या खुल्या<br>= A + B + C + 1 | =(((वार्षिक मूल्य<br>= ( ( (1830)<br>= Rs.1830)<br>= बरील प्रमाणे मूल्य दर *<br>= 183090 * 76.28<br>= Rs.13966105.2/-<br>किछपराचे मूल्य + मेझॅनाईन मजला<br>र जागेचे मूल्य + बंदिस्त बाल्कनी न | पदर - खुल्पा जमिनीचा दर ) * प्रसा-यानुसार र<br>190-72850) * (100 / 100))+<br>190/-<br>मिळकतीचे क्षेत्र<br>बेंत्र मृल्य + लगतच्या गच्चीचे मूल्य + वरील गच<br>- मॅकेनिकल वाहनतळ<br>+ I + J | <sup>72850)</sup> करल ४<br>१७१ २            | QQ<br>मिनीबरील बाहन तळाचे मूल्य       |