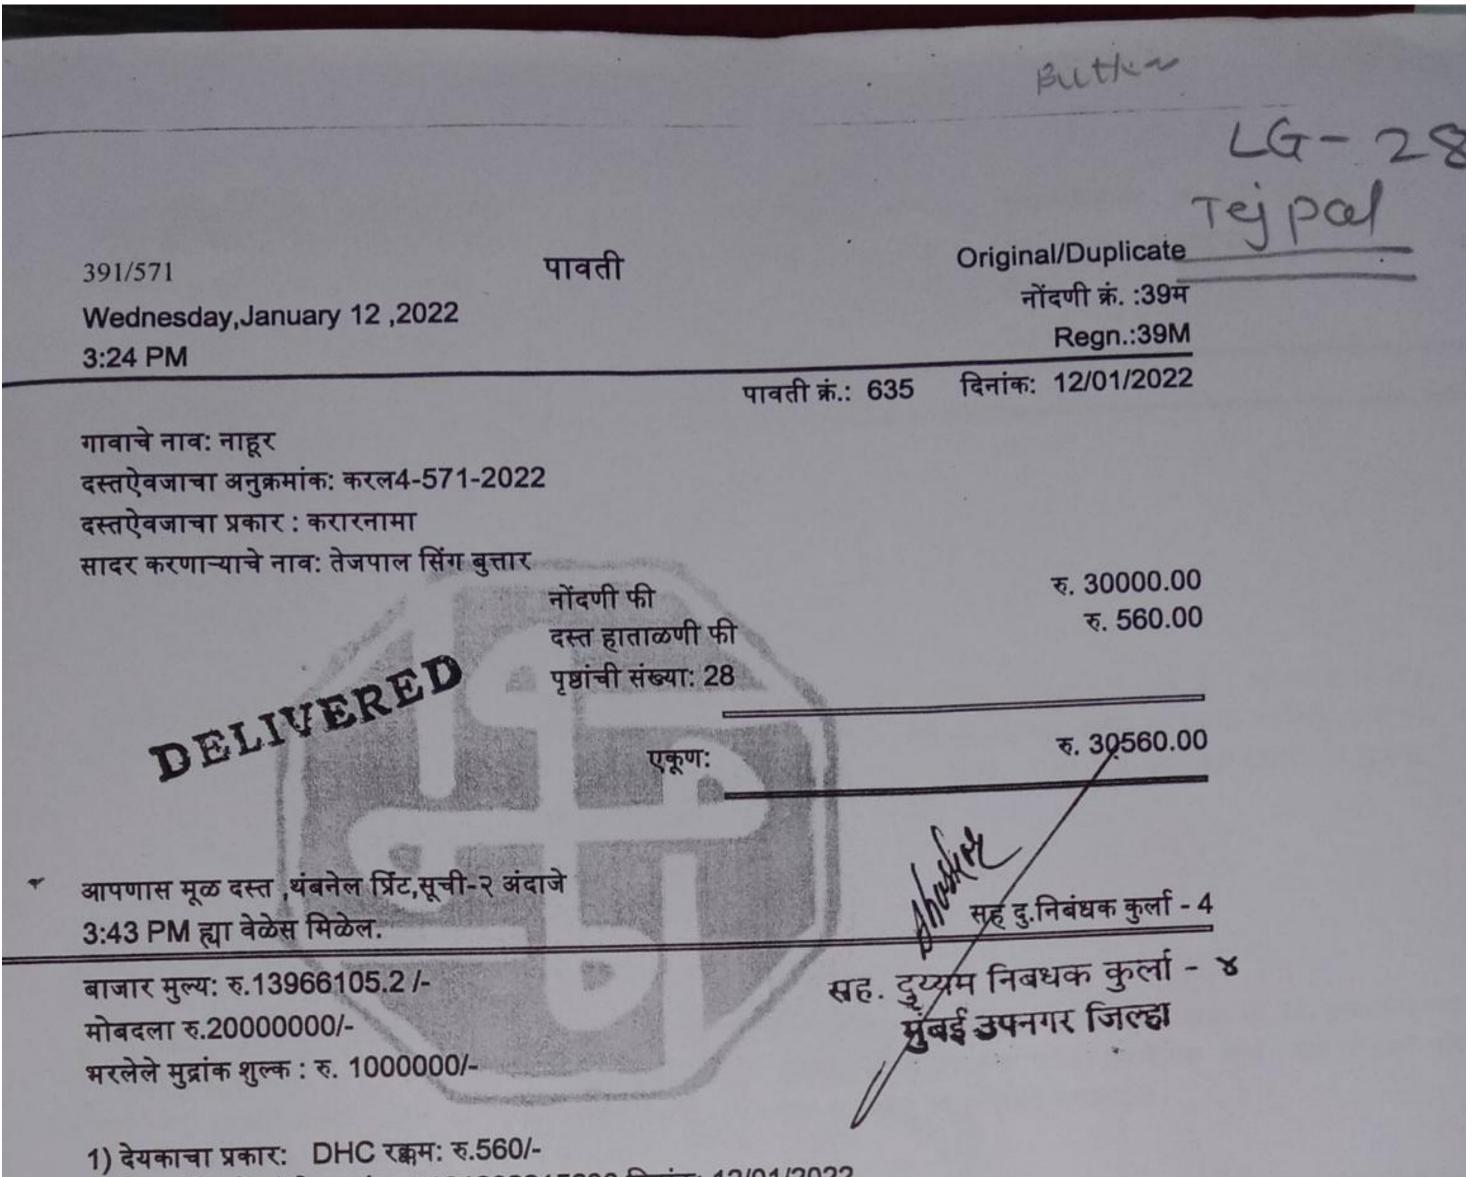

डीडी/धनादेश/पे ऑर्डर क्रमांक: 1101202215690 दिनांक: 12/01/2022 बॅंकेचे नाव व पत्ता: 2) देयकाचा प्रकार: eChallan रक्कम: रु.30000/-डीडी/धनादेश/पे ऑर्डर क्रमांक: MH009651160202122E दिनांक: 12/01/2022 बेंकेचे नाव व पत्ता: