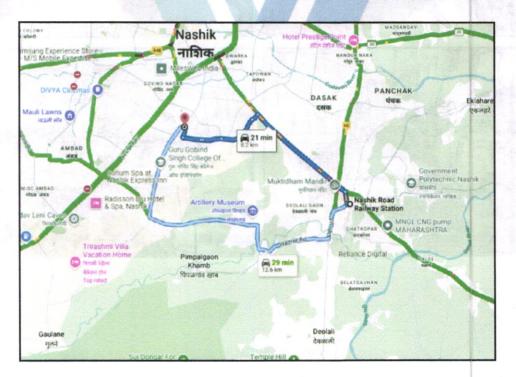

#### Longitude Latitude: 19°58'19.2"N 73°47'9.6"E

Note: The Blue line shows the route to site distance from nearest Railway Station (Nashik Road - 8.2).