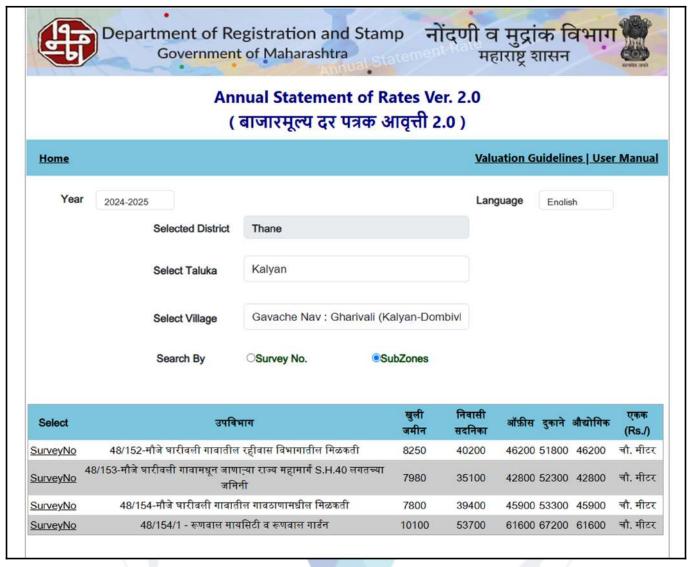

Since 1989

| 4. | Guideline rate obtained from the Registrar's Office for new property (an evidence thereof to be enclosed)                                                                                                     | : | ₹ 59,070/- per Sq. M.<br>i.e. ₹ 5,488/- per Sq. Ft.                                                                                                                                                                                                                                                                              |
|----|---------------------------------------------------------------------------------------------------------------------------------------------------------------------------------------------------------------|---|----------------------------------------------------------------------------------------------------------------------------------------------------------------------------------------------------------------------------------------------------------------------------------------------------------------------------------|
|    | Guideline rate(an evidence thereof to be enclosed)                                                                                                                                                            | : | N.A. Age of Property below 5 year                                                                                                                                                                                                                                                                                                |
| 5. | In case of variation of 20% or more in the valuation proposed by the Valuer and the Guideline value provided in the State Govt. notification or Income Tax Gazette justification on variation has to be given | : | It is a foregone conclusion that market value is always more than the RR price. As the RR Rates area Fixed by respective State Government for computing Stamp Duty / Rgstn. Fees. Thus the differs from place to place and Location, Amenities per se as evident from the fact than even RR Rates Decided by Government Differs. |
| VI | COMPOSITE RATE ADOPTED AFTER DEPRECIATION                                                                                                                                                                     | 対 |                                                                                                                                                                                                                                                                                                                                  |
| а  | Depreciated building rate                                                                                                                                                                                     |   | TM                                                                                                                                                                                                                                                                                                                               |
|    | Replacement cost of Flat with Services (v(3)i)                                                                                                                                                                | : | ₹ 2,800/- per Sq. Ft.                                                                                                                                                                                                                                                                                                            |
|    | Age of the building                                                                                                                                                                                           | : | Building is under construction                                                                                                                                                                                                                                                                                                   |
|    | Life of the building estimated                                                                                                                                                                                | : | 60 years (After Completion) Subject to proper, preventive periotic Maintenance & Structure repairs.                                                                                                                                                                                                                              |
|    | Depreciation percentage assuming the salvage value as 10%                                                                                                                                                     | \ | N.A. Building is under construction                                                                                                                                                                                                                                                                                              |
|    | Depreciation Ratio of the building                                                                                                                                                                            |   |                                                                                                                                                                                                                                                                                                                                  |
| b  | Total composite rate arrived for Valuation                                                                                                                                                                    | V |                                                                                                                                                                                                                                                                                                                                  |
|    | Depreciated building rate VI (a)                                                                                                                                                                              |   | ₹ 2,800/- per Sq. Ft.                                                                                                                                                                                                                                                                                                            |
|    | Rate for Land & other V (3) ii                                                                                                                                                                                |   | ₹ 9,200/- per Sq. Ft.                                                                                                                                                                                                                                                                                                            |
|    | Total Composite Rate                                                                                                                                                                                          |   | ₹ 12,000/- per Sq. Ft.                                                                                                                                                                                                                                                                                                           |
|    | Remarks                                                                                                                                                                                                       | : | At the time of site visit, Internal visit was not allowed at site. The details about the work progress status have been provided by Sales Person Mr. Vinod Thackrey (Contact No. 7208497596).                                                                                                                                    |

## **Ready Reckoner Rate**

| Rate to be adopted after considering depreciation [B + (C X D)]           | 59,070.00 | Sq. Mtr. | 5,488.00 | Sq. Ft. |
|---------------------------------------------------------------------------|-----------|----------|----------|---------|
| Percentage after Depreciation as per table(D)                             | 100%      |          |          |         |
| The difference between land rate and building rate(A-B=C)                 | 48,970.00 |          |          |         |
| Stamp Duty Ready Reckoner Market value Rate for Land (B)                  | 10100     |          |          |         |
| Stamp Duty Ready Reckoner Market Value Rate (After Increase/Decrease) (A) | 59,070.00 | Sq. Mtr. | 5,488.00 | Sq. Ft. |
| Increase by 10% on Flat Located on 14th Floor                             | 5370      |          |          |         |
| Stamp Duty Ready Reckoner Market Value Rate for <b>Flat</b>               | 53700     |          |          |         |