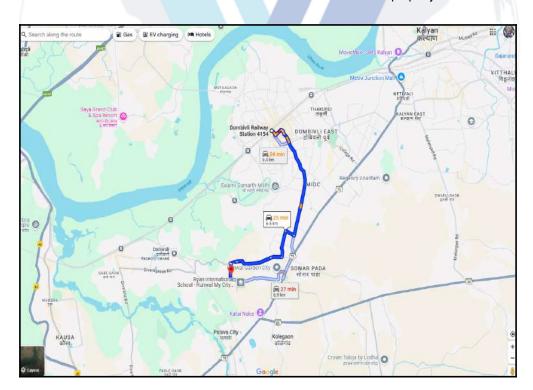

# **Route Map of the property**

Note: Red Place mark shows the exact location of the property

Longitude Latitude: 19°10'55.8"N 73°4'28.4"E

Note: The Blue line shows the route to site distance from nearest Railway Station (Dombivli - 6.5 Km.).