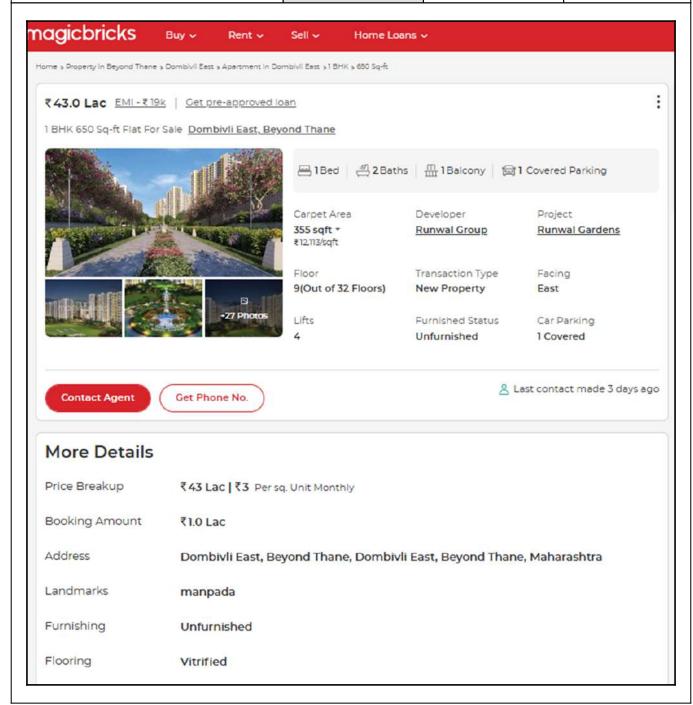

Since 1989

|                  | Tax amount                                                                                                                                                                                                                                                                                                                                                                                                                                                                                                                                                                                                                                                                      | : | Details not available                                                                                                                       |
|------------------|---------------------------------------------------------------------------------------------------------------------------------------------------------------------------------------------------------------------------------------------------------------------------------------------------------------------------------------------------------------------------------------------------------------------------------------------------------------------------------------------------------------------------------------------------------------------------------------------------------------------------------------------------------------------------------|---|---------------------------------------------------------------------------------------------------------------------------------------------|
| 5.               | Electricity Service connection No.                                                                                                                                                                                                                                                                                                                                                                                                                                                                                                                                                                                                                                              | : | Details not available                                                                                                                       |
|                  | Meter Card is in the name of                                                                                                                                                                                                                                                                                                                                                                                                                                                                                                                                                                                                                                                    | : | Details not available                                                                                                                       |
| 6.               | How is the maintenance of the Flat?                                                                                                                                                                                                                                                                                                                                                                                                                                                                                                                                                                                                                                             | : | Building is under construction                                                                                                              |
| 7.               | Sale Deed executed in the name of                                                                                                                                                                                                                                                                                                                                                                                                                                                                                                                                                                                                                                               | : | Mr. Anilkumar R. Singh                                                                                                                      |
| 8.               | What is the undivided area of land as per Sale Deed?                                                                                                                                                                                                                                                                                                                                                                                                                                                                                                                                                                                                                            | : | Details not available                                                                                                                       |
| 9.               | What is the plinth area of the Flat?                                                                                                                                                                                                                                                                                                                                                                                                                                                                                                                                                                                                                                            | : | Built Up Area in Sq. Ft. = 389.00<br>(Carpet Area + 10%)                                                                                    |
| 10.              | What is the floor space index (app.)                                                                                                                                                                                                                                                                                                                                                                                                                                                                                                                                                                                                                                            |   | As per MMRDA norms                                                                                                                          |
| 11.              | What is the Carpet area of the Flat?                                                                                                                                                                                                                                                                                                                                                                                                                                                                                                                                                                                                                                            | : | Carpet Area in Sq. Ft. = 354.00<br>(Area As Per Agreement for sale)                                                                         |
| 12.              | Is it Posh / I Class / Medium / Ordinary?                                                                                                                                                                                                                                                                                                                                                                                                                                                                                                                                                                                                                                       | : | Medium                                                                                                                                      |
| 13.              | Is it being used for Residential or Commercial purpose?                                                                                                                                                                                                                                                                                                                                                                                                                                                                                                                                                                                                                         | : | Proposed Residential Purpose                                                                                                                |
| 14.              | Is it Owner-occupied or let out?                                                                                                                                                                                                                                                                                                                                                                                                                                                                                                                                                                                                                                                | : | Building is under construction                                                                                                              |
| 15.              | If rented, what is the monthly rent?                                                                                                                                                                                                                                                                                                                                                                                                                                                                                                                                                                                                                                            | k | 8,900/- (Expected rental income per month after completion of construction works)                                                           |
|                  |                                                                                                                                                                                                                                                                                                                                                                                                                                                                                                                                                                                                                                                                                 |   | or concuration works)                                                                                                                       |
| IV               | MARKETABILITY                                                                                                                                                                                                                                                                                                                                                                                                                                                                                                                                                                                                                                                                   |   |                                                                                                                                             |
| <b>IV</b> 1.     | MARKETABILITY  How is the marketability?                                                                                                                                                                                                                                                                                                                                                                                                                                                                                                                                                                                                                                        |   | Good                                                                                                                                        |
| -                |                                                                                                                                                                                                                                                                                                                                                                                                                                                                                                                                                                                                                                                                                 |   |                                                                                                                                             |
| 1.               | How is the marketability?  What are the factors favoring for an extra                                                                                                                                                                                                                                                                                                                                                                                                                                                                                                                                                                                                           | : | Good                                                                                                                                        |
| 1.               | How is the marketability?  What are the factors favoring for an extra Potential Value?  Any negative factors are observed which affect                                                                                                                                                                                                                                                                                                                                                                                                                                                                                                                                          | : | Good Located in developing area                                                                                                             |
| 1.<br>2.<br>3.   | How is the marketability?  What are the factors favoring for an extra Potential Value?  Any negative factors are observed which affect the market value in general?                                                                                                                                                                                                                                                                                                                                                                                                                                                                                                             | : | Good Located in developing area                                                                                                             |
| 1. 2. 3. V       | How is the marketability?  What are the factors favoring for an extra Potential Value?  Any negative factors are observed which affect the market value in general?  Rate  After analyzing the comparable sale instances, what is the composite rate for a similar Flat with same specifications in the adjoining locality? - (Along with details / reference of at - least two latest deals / transactions with respect to adjacent                                                                                                                                                                                                                                            | : | Good  Located in developing area  No  ₹ 11049/- to ₹ 12927/- per Sq. Ft. on Carpet Area                                                     |
| 1. 2. 3. V       | How is the marketability?  What are the factors favoring for an extra Potential Value?  Any negative factors are observed which affect the market value in general?  Rate  After analyzing the comparable sale instances, what is the composite rate for a similar Flat with same specifications in the adjoining locality? - (Along with details / reference of at - least two latest deals / transactions with respect to adjacent properties in the areas)  Assuming it is a new construction, what is the adopted basic composite rate of the Flat under valuation after comparing with the specifications and other factors with the Flat under comparison                 | : | Good  Located in developing area  No  ₹ 11049/- to ₹ 12927/- per Sq. Ft. on Carpet Area ₹ 10044/- to ₹ 11752/- per Sq. Ft. on Built Up Area |
| 1. 2. 3. V 1. 2. | How is the marketability?  What are the factors favoring for an extra Potential Value?  Any negative factors are observed which affect the market value in general?  Rate  After analyzing the comparable sale instances, what is the composite rate for a similar Flat with same specifications in the adjoining locality? - (Along with details / reference of at - least two latest deals / transactions with respect to adjacent properties in the areas)  Assuming it is a new construction, what is the adopted basic composite rate of the Flat under valuation after comparing with the specifications and other factors with the Flat under comparison (give details). |   | Good  Located in developing area  No  ₹ 11049/- to ₹ 12927/- per Sq. Ft. on Carpet Area ₹ 10044/- to ₹ 11752/- per Sq. Ft. on Built Up Area |

### Method of Valuation / Approach

The sales comparison approach uses the market data of sale prices to estimate the value of a real estate property. Property valuation in this method is done by comparing a property to other similar properties that have been recently sold. Comparable properties, also known as comparables, or comps, must share certain features with the property in question. Some of these include physical features such as square footage, number of rooms, condition, and age of the building; however, the most important factor is no doubt the location of the property. Adjustments are usually needed to account for differences as no two properties are exactly the same. To make proper adjustments when comparing properties, real estate appraisers must know the differences between the comparable properties and how to value these differences. The sales comparison approach is commonly used for Residential Flat, where there are typically many comparables available to analyze. As the property is a Residential Flat, we have adopted Sale Comparison Approach Method for the purpose of valuation .The Price for similar type of property in the nearby vicinity is in the range of ₹ 11,049/- to ₹ 12,927/- per Sq. Ft. on Carpet Area / ₹ 10,044/- to ₹ 11,752/- per Sq. Ft. on BuiltUp Area. Considering the rate with attached report , current market conditions , demand and supply position, Flat size, location, upswing in real estate prices , sustained demand for Residential Flat, all round development of Residential and Commercial application in the locality etc. We estimate ₹12,000.00 per Sq. Ft. on Carpet Area for valuation.