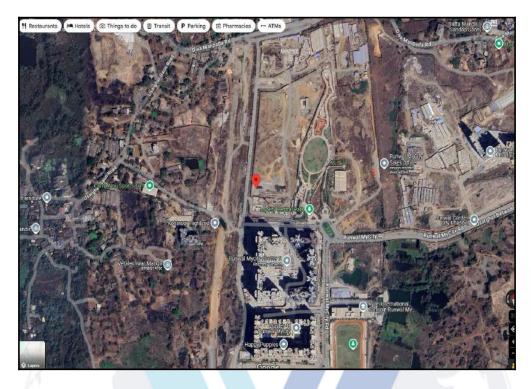

# **Route Map of the property**

Note: Red Place mark shows the exact location of the property

Longitude Latitude: 19°10'55.8"N 73°4'28.4"E

Note: The Blue line shows the route to site distance from nearest Railway Station (Dombivli - 6.5 Km.).