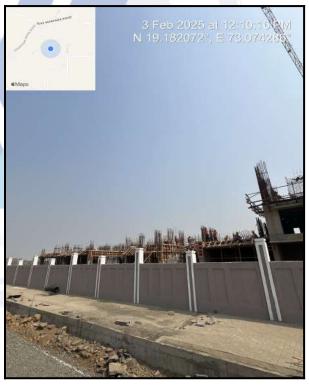

| Good                                                                              |
| Likely rental values in future                                                                                                                                                                                            | 8,900/- (Expected rental income per month after completion of construction works) |
| Any likely income it may generate                                                                                                                                                                                         | Rental Income                                                                     |





# **Actual Site Photographs**











# **Route Map of the property**



Note: Red Place mark shows the exact location of the property



Longitude Latitude: 19°10'55.8"N 73°4'28.4"E

Note: The Blue line shows the route to site distance from nearest Railway Station (Dombivli - 6.5 Km.).





## **Ready Reckoner Rate**



| Rate to be adopted after considering depreciation [B + (C X D)]           | 59,070.00 | Sq. Mtr. | 5,488.00 | Sq. Ft. |
|---------------------------------------------------------------------------|-----------|----------|----------|---------|
| Percentage after Depreciation as per table(D)                             | 100%      |          |          |         |
| The difference between land rate and building rate(A-B=C)                 | 48,970.00 |          |          |         |
| Stamp Duty Ready Reck