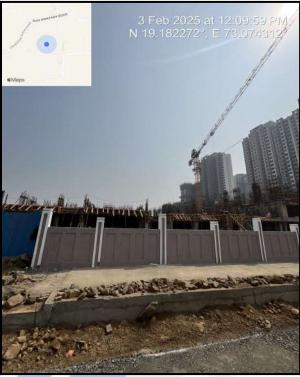

| Good                                                                              |
| Likely rental values in future                                                                                                                                                                                            | 8,900/- (Expected rental income per month after completion of construction works) |
| Any likely income it may generate                                                                                                                                                                                         | Rental Income                                                                     |





# **Actual Site Photographs**











# **Route Map of the property**



Note: Red Place mark shows the exact location of the property



Longitude Latitude: 19°10'55.8"N 73°4'28.4"E

Note: The Blue line shows the route to site distance from nearest Railway Station (Dombivli - 6.5 Km.).





## **Ready Reckoner Rate**



| Rate to be adopted after considering depreciation [B + (C X D)]           | 59,070.00 | Sq. Mtr. | 5,488.00 | Sq. Ft. |
|---------------------------------------------------------------------------|-----------|----------|----------|---------|
| Percentage after Depreciation as per table(D)                             | 100%      |          |          |         |
| The difference between land rate and building rate(A-B=C)                 | 48,970.00 |          |          |         |
| Stamp Duty Ready