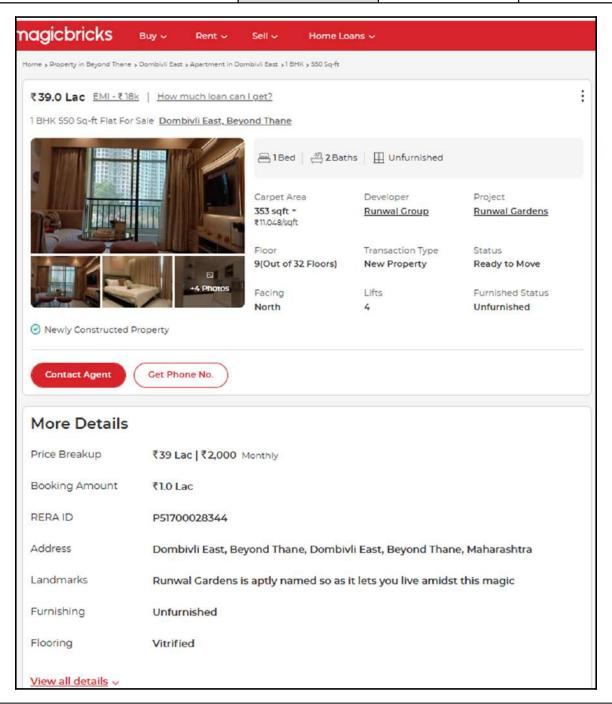

Since 1989

|                  | Tax amount                                                                                                                                                                                                                                                                                                                                                                                                                                                                                                                                                                                                                                                                      | : | Details not available                                                                                                                       |
|------------------|---------------------------------------------------------------------------------------------------------------------------------------------------------------------------------------------------------------------------------------------------------------------------------------------------------------------------------------------------------------------------------------------------------------------------------------------------------------------------------------------------------------------------------------------------------------------------------------------------------------------------------------------------------------------------------|---|---------------------------------------------------------------------------------------------------------------------------------------------|
| 5.               | Electricity Service connection No.                                                                                                                                                                                                                                                                                                                                                                                                                                                                                                                                                                                                                                              | : | Details not available                                                                                                                       |
|                  | Meter Card is in the name of                                                                                                                                                                                                                                                                                                                                                                                                                                                                                                                                                                                                                                                    | : | Details not available                                                                                                                       |
| 6.               | How is the maintenance of the Flat?                                                                                                                                                                                                                                                                                                                                                                                                                                                                                                                                                                                                                                             | : | Building is under construction                                                                                                              |
| 7.               | Sale Deed executed in the name of                                                                                                                                                                                                                                                                                                                                                                                                                                                                                                                                                                                                                                               | : | Mr. Anilkumar R. Singh                                                                                                                      |
| 8.               | What is the undivided area of land as per Sale Deed?                                                                                                                                                                                                                                                                                                                                                                                                                                                                                                                                                                                                                            | : | Details not available                                                                                                                       |
| 9.               | What is the plinth area of the Flat?                                                                                                                                                                                                                                                                                                                                                                                                                                                                                                                                                                                                                                            | : | Built Up Area in Sq. Ft. = 389.00<br>(Carpet Area + 10%)                                                                                    |
| 10.              | What is the floor space index (app.)                                                                                                                                                                                                                                                                                                                                                                                                                                                                                                                                                                                                                                            |   | As per MMRDA norms                                                                                                                          |
| 11.              | What is the Carpet area of the Flat?                                                                                                                                                                                                                                                                                                                                                                                                                                                                                                                                                                                                                                            | : | Carpet Area in Sq. Ft. = 354.00<br>(Area As Per Agreement for sale)                                                                         |
| 12.              | Is it Posh / I Class / Medium / Ordinary?                                                                                                                                                                                                                                                                                                                                                                                                                                                                                                                                                                                                                                       | : | Medium                                                                                                                                      |
| 13.              | Is it being used for Residential or Commercial purpose?                                                                                                                                                                                                                                                                                                                                                                                                                                                                                                                                                                                                                         | : | Proposed Residential Purpose                                                                                                                |
| 14.              | Is it Owner-occupied or let out?                                                                                                                                                                                                                                                                                                                                                                                                                                                                                                                                                                                                                                                | : | Building is under construction                                                                                                              |
| 15.              | If rented, what is the monthly rent?                                                                                                                                                                                                                                                                                                                                                                                                                                                                                                                                                                                                                                            | k | 8,900/- (Expected rental income per month after completion of construction works)                                                           |
|                  |                                                                                                                                                                                                                                                                                                                                                                                                                                                                                                                                                                                                                                                                                 |   | or concuration works)                                                                                                                       |
| IV               | MARKETABILITY                                                                                                                                                                                                                                                                                                                                                                                                                                                                                                                                                                                                                                                                   |   |                                                                                                                                             |
| <b>IV</b> 1.     | MARKETABILITY  How is the marketability?                                                                                                                                                                                                                                                                                                                                                                                                                                                                                                                                                                                                                                        |   | Good                                                                                                                                        |
| -                |                                                                                                                                                                                                                                                                                                                                                                                                                                                                                                                                                                                                                                                                                 |   |                                                                                                                                             |
| 1.               | How is the marketability?  What are the factors favoring for an extra                                                                                                                                                                                                                                                                                                                                                                                                                                                                                                                                                                                                           | : | Good                                                                                                                                        |
| 1.               | How is the marketability?  What are the factors favoring for an extra Potential Value?  Any negative factors are observed which affect                                                                                                                                                                                                                                                                                                                                                                                                                                                                                                                                          | : | Good Located in developing area                                                                                                             |
| 1.<br>2.<br>3.   | How is the marketability?  What are the factors favoring for an extra Potential Value?  Any negative factors are observed which affect the market value in general?                                                                                                                                                                                                                                                                                                                                                                                                                                                                                                             | : | Good Located in developing area                                                                                                             |
| 1. 2. 3. V       | How is the marketability?  What are the factors favoring for an extra Potential Value?  Any negative factors are observed which affect the market value in general?  Rate  After analyzing the comparable sale instances, what is the composite rate for a similar Flat with same specifications in the adjoining locality? - (Along with details / reference of at - least two latest deals / transactions with respect to adjacent                                                                                                                                                                                                                                            | : | Good  Located in developing area  No  ₹ 11049/- to ₹ 12927/- per Sq. Ft. on Carpet Area                                                     |
| 1. 2. 3. V       | How is the marketability?  What are the factors favoring for an extra Potential Value?  Any negative factors are observed which affect the market value in general?  Rate  After analyzing the comparable sale instances, what is the composite rate for a similar Flat with same specifications in the adjoining locality? - (Along with details / reference of at - least two latest deals / transactions with respect to adjacent properties in the areas)  Assuming it is a new construction, what is the adopted basic composite rate of the Flat under valuation after comparing with the specifications and other factors with the Flat under comparison                 | : | Good  Located in developing area  No  ₹ 11049/- to ₹ 12927/- per Sq. Ft. on Carpet Area ₹ 10044/- to ₹ 11752/- per Sq. Ft. on Built Up Area |
| 1. 2. 3. V 1. 2. | How is the marketability?  What are the factors favoring for an extra Potential Value?  Any negative factors are observed which affect the market value in general?  Rate  After analyzing the comparable sale instances, what is the composite rate for a similar Flat with same specifications in the adjoining locality? - (Along with details / reference of at - least two latest deals / transactions with respect to adjacent properties in the areas)  Assuming it is a new construction, what is the adopted basic composite rate of the Flat under valuation after comparing with the specifications and other factors with the Flat under comparison (give details). |   | Good  Located in developing area  No  ₹ 11049/- to ₹ 12927/- per Sq. Ft. on Carpet Area ₹ 10044/- to ₹ 11752/- per Sq. Ft. on Built Up Area |

### Method of Valuation / Approach

The sales comparison approach uses the market data of sale prices to estimate the value of a real estate property. Property valuation in this method is done by comparing a property to other similar properties that have been recently sold. Comparable properties, also known as comparables, or comps, must share certain features with the property in question. Some of these include physical features such as square footage, number of rooms, condition, and age of the building; however, the most important factor is no doubt the location of the property. Adjustments are usually needed to account for differences as no two properties are exactly the same. To make proper adjustments when comparing properties, real estate appraisers must know the differences between the comparable properties and how to value these differences. The sales comparison approach is commonly used for Residential Flat, where there are typically many comparables available to analyze. As the property is a Residential Flat, we have adopted Sale Comparison Approach Method for the purpose of valuation .The Price for similar type of property in the nearby vicinity is in the range of ₹ 11,049/- to ₹ 12,927/- per Sq. Ft. on Carpet Area / ₹ 10,044/- to ₹ 11,752/- per Sq. Ft. on BuiltUp Area. Considering the rate with attached report , current market conditions , demand and supply position, Flat size, location, upswing in real estate prices , sustained demand for Residential Flat, all round development of Residential and Commercial application in the locality etc. We estimate ₹12,000.00 per Sq. Ft. on Carpet Area for valuation.