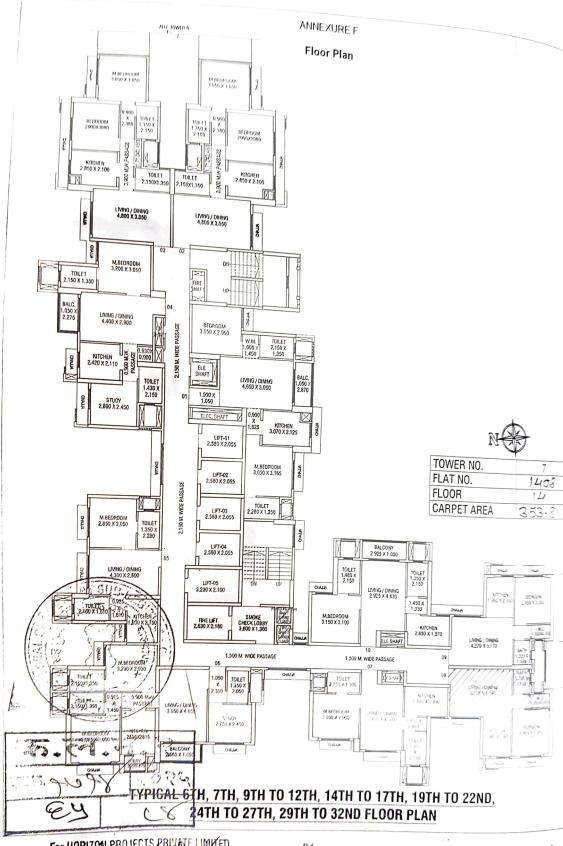

करारनामा

)माबदला

3556870

🗦) वाजारभाव(भाडेपटटयाच्या

2483700

वितितपटटाकार आकारणी देतो की पटटेदार ते मद करावे।

भू-मापन,पोटहिस्सा व घरक्रमांक(असल्यास)

1) पालिकेचे नाव:कल्याण-डोंबिवली इतर वर्णन :, इतर माहिती: , इतर माहिती: विभाग नं. 47/151/1,मौजे-उसरघर,ता. कल्याण व जि. ठाणे,सदनिका नं. 1408,14वा मजला,टॉवर सीएल06-07.रुणवाल गार्डन्स सिटी-क्लस्टर-06-टॉवर 6 ते 9,दिवा मानपाडा रोड,उसरघर,कल्याण,जि. ठाणे,सदनिकेचे क्षेत्रफळ 32.87 चौ. मी. कारपेट म्हणजेच **353.81 चौ. फुट कारपेट....** शासन अधिसूचना क्र. मुद्रांक 2006/ यु. ओ. आर. 53/ सी. आर / सी. आर 536/म-1 दिनांक 15-01-2008 आणि मुद्रांक 2012/ आर. आर.36/ सी. आर. 22/ म-1 दिनांक 06/01/2015 च्या अधिसूचनेनुसार विशेष वसाहत प्रकल्पा अंतर्गत प्रथम विक्रीकरारनाम्यास मुद्रांक शुल्कामध्ये50% सवलत(536/म-1 दिनांक 04-01-2008/15-01-2008)( ( Survey Number : मौजे-उसरघर, सर्व्हें नं. 17/1, 17/2, 17/3/ए, 17/3/बी, 17/4, 17/5, 19/1 to 4, 20/3 to 5, 34/1, 36/1/ए, 36/1/वी, 37/1, 37/2, 38/1, 38/2, 38/3, 38/4, 70/9, 70/10, 70/11, 71/1, 71/2, 71/3, 71/4, 71/8, 91/1, 91/2, 91/3, 91/4, 91/5, 92/1, 92/2, 93(Pt.), 103/2, 103/3 to 5, 103/6/ए, 103/6/वी, 103/7, 103/8, 103/9, 103/10, 103/11, 103/12, 103/13, 103/14/बी, 103/15, 103/16, 103/17, 103/18. 104, 106/2, 106/3, 106/6, 107/1, 107/2/ए, 107/2/वी, 107/3, 107/4, 107/5, 107/6, 107/7, 107/8, 107/9, 107/10, 107/11, 107/12, 107/13, 107/14, 107/15, 107/16, 107/17, 107/18, 107/19, 107/20, 107/21, 107/22, 107/23, 107/24, 107/25/ए, 107/25/वी, 107/26/ए, 107/26/वी, 108/1, 108/2, 108/3 आणि 109, 134/1, 134/2, 134/3, मौजे संदप, सर्व्हे नं. 2 आणि 21/1 ; ) )

1) 353.81 चौ.फूट

) क्षेत्रफळ

)आकारणी किंवा जुडी देण्यात असेल तेव्हा.

) दस्तऐवज करुन देणा-या/लिहून ठेवणा-या अकाराचे नाव किंवा दिवाणी न्यायालयाचा रमनामा किवा आदेश असल्यास,प्रतिवादिचे

)दन्तएवज करुन घेणा-या पक्षकाराचे व किंवा वाणी न्यायालयाचा हुकुमनामा किंवा आदेश नल्यास,प्रतिवादिचे नाव व पत्ता