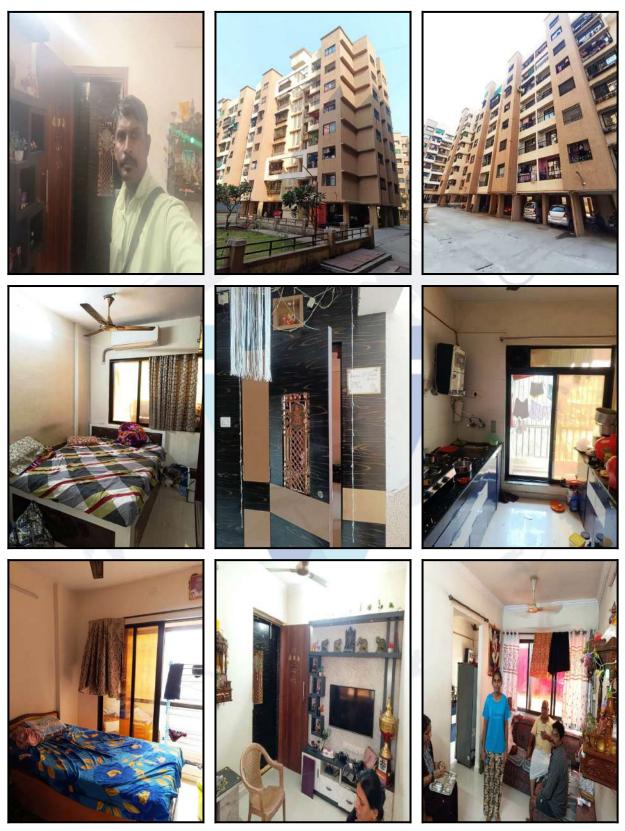

| : | RCC Tank                                          |
| 20 | Location            | ead tank<br>n, capacity<br>construction                                             | : | RCC Tank on Terrace                               |
| 21 | Pumps-              | no. and their hors <mark>e power</mark>                                             |   | May be provided as per requirement                |
| 22 |                     | and paving within the <mark>compound ma</mark> te area and type of paving           | ÷ | Chequred tiles in open spaces, etc.               |
| 23 | -                   | e disposal – whereas connected to public if septic tanks provided, no. and capacity |   | Connected to Municipal Sewerage System            |





# Actual Site Photographs









# Route Map of the property



Note: Red Place mark shows the exact location of the property



#### Longitude Latitude: 19°9'6.1"N 73°14'54.7"E

Note: The Blue line shows the route to site distance from nearest Railway Station (Badlapur - 3.9 km.).



# **Ready Reckoner Rate**

| Valuation Nome Rule Guidline            |                                 |              |        |         |                     |               |                     |                   | LOGOUT      |
|-----------------------------------------|---------------------------------|--------------|--------|---------|---------------------|---------------|---------------------|-------------------|-------------|
| *                                       | Valuatio                        | n For Influe | nce Ar