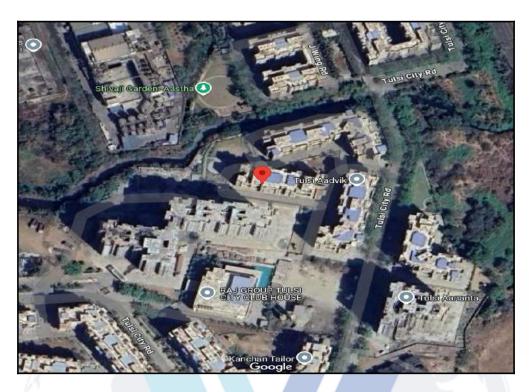

# Route Map of the property

Note: Red Place mark shows the exact location of the property

#### Longitude Latitude: 19°9'6.1"N 73°14'54.7"E

Note: The Blue line shows the route to site distance from nearest Railway Station (Badlapur - 3.9 km.).