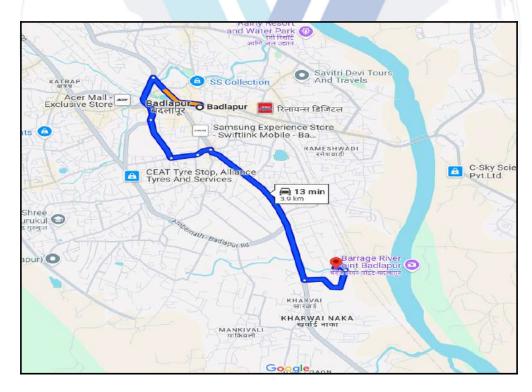

# Route Map of the property

Note: Red Place mark shows the exact location of the property

#### Longitude Latitude: 19°9'6.1"N 73°14'54.7"E

Note: The Blue line shows the route to site distance from nearest Railway Station (Badlapur - 3.9 km.).