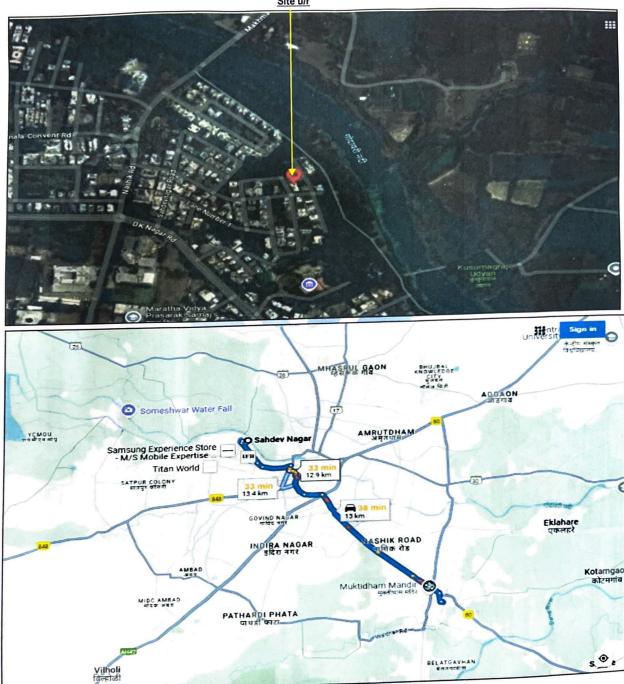

# Details of the property under consideration:

Name of Owner: Mr. Sanjay Shamrao Patil & Mrs. Usha Sanjay Patil

Residential Land and Bungalow, Ground Floor + First Floor + Second Floor, " Hari Om Bungalow", On Plot No. 21, Survey No. 700/2A/21, Final Plot No. 428, Near Yajurveda Sahdev Nagar Garden, Sahdev Nagar, Village - Nashik, Taluka - Nashik, District - Nashik, PIN Code - 422 005, State - Maharashtra, Country - India.

Latitude Longitude: 20°01'05.0"N 73°46'06.6"E

Since 1989

The property is located in a developing Residential area having good infrastructure, well connected by road and train. The immovable property comprises of Freehold Residential land and structures thereof. It is located at about 12.9 km. travelling distance from Nashik Road Railway Station.