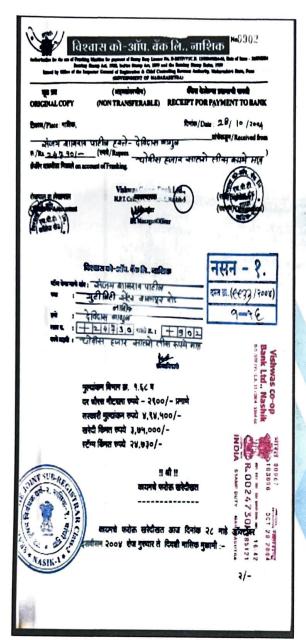

# **VALUATION REPORT (IN RESPECT OF LAND AND ROW HOUSE)**

| _  | General                                                                                                                      | - 24 |                                                                                                                                                                                                                                                                                                                                                                                                     |
|----|------------------------------------------------------------------------------------------------------------------------------|------|-----------------------------------------------------------------------------------------------------------------------------------------------------------------------------------------------------------------------------------------------------------------------------------------------------------------------------------------------------------------------------------------------------|
| 1. | Purpose for which the valuation is made                                                                                      |      | As per the request from Bank of Baroda, Regional Office to assess Fair market value of the property for banking purpose                                                                                                                                                                                                                                                                             |
| 2. | a Date of inspection                                                                                                         | :    | 17.01.2025                                                                                                                                                                                                                                                                                                                                                                                          |
|    | b Date on which the valuation is made                                                                                        | :    | 31.01.2025                                                                                                                                                                                                                                                                                                                                                                                          |
| 3. | List of documents produced for perusal                                                                                       |      |                                                                                                                                                                                                                                                                                                                                                                                                     |
|    | <ol> <li>Copy of Sale Deed No. 9933/2004</li> </ol>                                                                          | Da   | led.02.11.2004<br>18.05.2021 Issued by Prashant Patil and Associates                                                                                                                                                                                                                                                                                                                                |
| 4. | Name of the owner(s) and his / their address (es) with Phone no. (details of share of each owner in case of joint ownership) |      | Name of Owner:  Mr.Sanjay Shamrao Patil Mrs. Usha Sanjay Patil  Address: Residential Land and Bungalow, Ground Floor + First Floor + Second Floor, " Hari Om Bungalow", On Plot No. 21, Survey No. 700/2A/21, Final Plot No. 428, Near Yajurveda Sahdev Nagar Garden, Sahdev Nagar, Village - Nashik, Taluka - Nashik, District – Nashik, PIN Code – 422 005, State – Maharashtra, Country – India. |
|    |                                                                                                                              |      | Contact Person: Shri. Sanjay Patil (Owner) Contact No. + 91 7045837405 Joint Ownership.                                                                                                                                                                                                                                                                                                             |
| 5. | Brief description of the property (Including                                                                                 | *    | Mr.                                                                                                                                                                                                                                                                                                                                                                                                 |