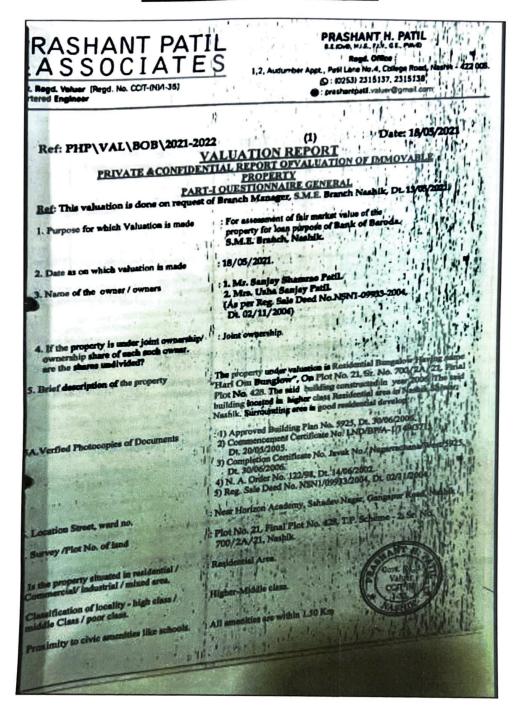

# **VALUATION REPORT (IN RESPECT OF LAND AND ROW HOUSE)**

| _  | General                                                                                                                      | - 24 |                                                                                                                                                                                                                                                                                                                                                                                                     |
|----|------------------------------------------------------------------------------------------------------------------------------|------|-----------------------------------------------------------------------------------------------------------------------------------------------------------------------------------------------------------------------------------------------------------------------------------------------------------------------------------------------------------------------------------------------------|
| 1. | Purpose for which the valuation is made                                                                                      |      | As per the request from Bank of Baroda, Regional Office to assess Fair market value of the property for banking purpose                                                                                                                                                                                                                                                                             |
| 2. | a Date of inspection                                                                                                         | :    | 17.01.2025                                                                                                                                                                                                                                                                                                                                                                                          |
|    | b Date on which the valuation is made                                                                                        | :    | 31.01.2025                                                                                                                                                                                                                                                                                                                                                                                          |
| 3. | List of documents produced for perusal                                                                                       |      |                                                                                                                                                                                                                                                                                                                                                                                                     |
|    | <ol> <li>Copy of Sale Deed No. 9933/2004</li> </ol>                                                                          | Da   | led.02.11.2004<br>18.05.2021 Issued by Prashant Patil and Associates                                                                                                                                                                                                                                                                                                                                |
| 4. | Name of the owner(s) and his / their address (es) with Phone no. (details of share of each owner in case of joint ownership) |      | Name of Owner:  Mr.Sanjay Shamrao Patil Mrs. Usha Sanjay Patil  Address: Residential Land and Bungalow, Ground Floor + First Floor + Second Floor, " Hari Om Bungalow", On Plot No. 21, Survey No. 700/2A/21, Final Plot No. 428, Near Yajurveda Sahdev Nagar Garden, Sahdev Nagar, Village - Nashik, Taluka - Nashik, District – Nashik, PIN Code – 422 005, State – Maharashtra, Country – India. |
|    |                                                                                                                              |      | Contact Person: Shri. Sanjay Patil (Owner) Contact No. + 91 7045837405 Joint Ownership.                                                                                                                                                                                                                                                                                                             |
| 5. | Brief description of the property (Including                                                                                 | *    | Mr.                                                                                                                                                                                                                                                                                                                                                                                                 |