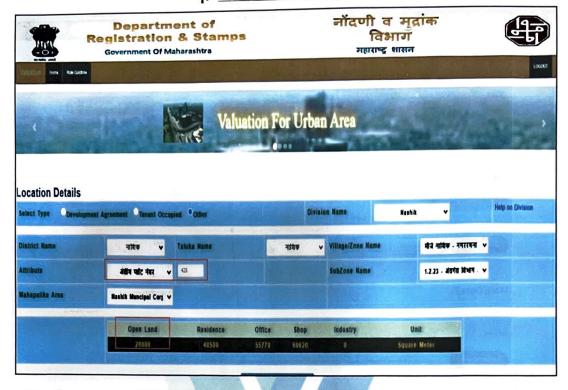

#### Plot:

The plot under valuation is Freehold Residential plot. As per Sale deed Plot area is 170.50 Sq. M, which is considered for valuation.

As per Previous Valuation Report Built Up area is 138.71 Sq. M., which is considered for valuation.