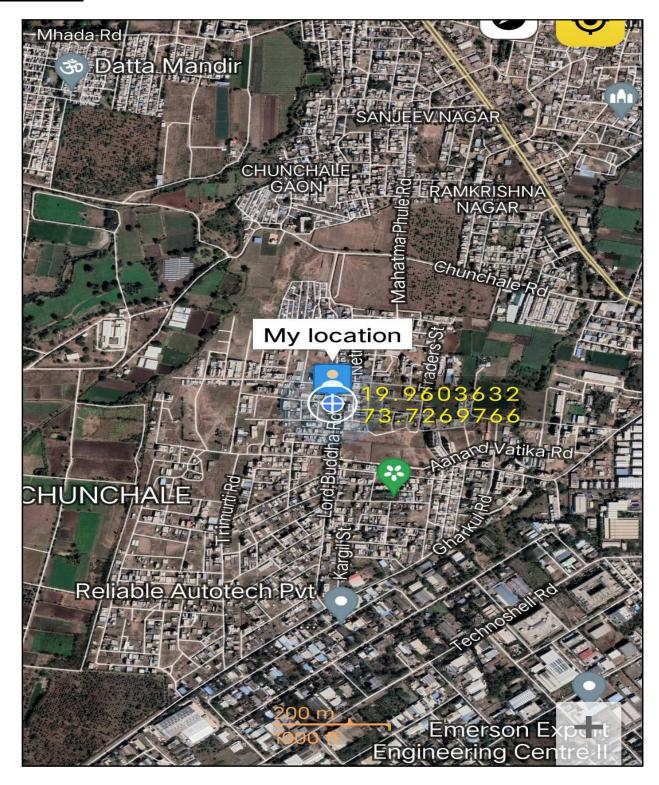

## **Location Map-**

## RELIANCE CONSUMER / HOME FINANCE PVT LTD (NASHIK) STANDARD VALUATION REPORT GENERAL DETAILS Name of the Customer(s) 1 Mr. Ravindra Shivaji Saindane. Flat No.B-6. Stilt And First Floor, Wing-B, Kulswamini 2 Property Address Heights, Plot No 62+63+64, Gat No-52+4A/2/1+2+4+5+6/A Near Water Tank, Datta Nagar, Chunchale Shiwar, Nashik 422010. Near Water Tank, Datta Nagar ,3 Landmark Name of Document Holder **Ownership Documents Not Provided** 5 Legal Address of Property Flat No.B-6. Stilt And First Floor, Wing-B, Kulswamini (Hissa No/Sry No/ Khasara No) Heights, Plot No 62+63+64, Gat No-52+4A/2/1+2+4+5+6/A Near Water Tank, Datta Nagar, Chunchale Shiwar, Nashik 422010. 15/03/2023 6 Date of inspection SURROUNDING LOCALITY B DETAILS Ward No/Municipal No Plot No 62+63+64, Gat No-52+4A/2/1+2+4+5+6/A Vicinity Residential 3 Middle Class Type 1) Nearest Railway Station:- Nashik Road Railway Station **Proximity** 2) Nearest Bus Stop:- Chunchale Bus Stop 3) Nearest Hospital: - Sai Hospital Conditions of Approach Road Unfinished Plot Demarcated at Site Yes Property Identified Through Address $\mathbf{C}$ PROPERTY DETAILS Type of Usage of entire Property Sealed Additional Amenities N.A. SUBJECT PROPERTY D **DETAILS** Type of Premises Residential Occupied by Sealed