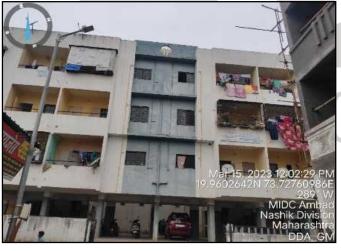

## RELIANCE CONSUMER / HOME FINANCE PVT LTD (NASHIK) STANDARD VALUATION REPORT GENERAL DETAILS Name of the Customer(s) 1 Mr. Ravindra Shivaji Saindane. Flat No.B-6. Stilt And First Floor, Wing-B, Kulswamini 2 Property Address Heights, Plot No 62+63+64, Gat No-52+4A/2/1+2+4+5+6/A Near Water Tank, Datta Nagar, Chunchale Shiwar, Nashik 422010. Near Water Tank, Datta Nagar ,3 Landmark Name of Document Holder **Ownership Documents Not Provided** 5 Legal Address of Property Flat No.B-6. Stilt And First Floor, Wing-B, Kulswamini (Hissa No/Sry No/ Khasara No) Heights, Plot No 62+63+64, Gat No-52+4A/2/1+2+4+5+6/A Near Water Tank, Datta Nagar, Chunchale Shiwar, Nashik 422010. 15/03/2023 6 Date of inspection SURROUNDING LOCALITY B DETAILS Ward No/Municipal No Plot No 62+63+64, Gat No-52+4A/2/1+2+4+5+6/A Vicinity Residential 3 Middle Class Type 1) Nearest Railway Station:- Nashik Road Railway Station **Proximity** 2) Nearest Bus Stop:- Chunchale Bus Stop 3) Nearest Hospital: - Sai Hospital Conditions of Approach Road Unfinished Plot Demarcated at Site Yes Property Identified Through Address $\mathbf{C}$ PROPERTY DETAILS Type of Usage of entire Property Sealed Additional Amenities N.A. SUBJECT PROPERTY D **DETAILS** Type of Premises Residential Occupied by Sealed

## **Photographs**