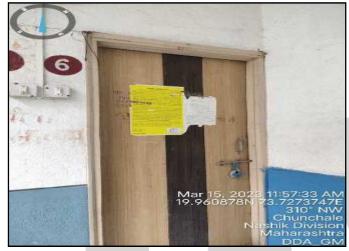

## **Photographs**

## RELIANCE CONSUMER / HOME FINANCE PVT LTD (NASHIK) STANDARD VALUATION REPORT GENERAL DETAILS Name of the Customer(s) 1 Mr. Ravindra Shivaji Saindane. Flat No.B-6. Stilt And First Floor, Wing-B, Kulswamini 2 Property Address Heights, Plot No 62+63+64, Gat No-52+4A/2/1+2+4+5+6/A Near Water Tank, Datta Nagar, Chunchale Shiwar, Nashik 422010. Near Water Tank, Datta Nagar ,3 Landmark Name of Document Holder **Ownership Documents Not Provided** 5 Legal Address of Property Flat No.B-6. Stilt And First Floor, Wing-B, Kulswamini (Hissa No/Sry No/ Khasara No) Heights, Plot No 62+63+64, Gat No-52+4A/2/1+2+4+5+6/A Near Water Tank, Datta Nagar, Chunchale Shiwar, Nashik 422010. 15/03/2023 6 Date of inspection SURROUNDING LOCALITY B DETAILS Ward No/Municipal No Plot No 62+63+64, Gat No-52+4A/2/1+2+4+5+6/A Vicinity Residential 3 Middle Class Type 1) Nearest Railway Station:- Nashik Road Railway Station **Proximity** 2) Nearest Bus Stop:- Chunchale Bus Stop 3) Nearest Hospital: - Sai Hospital Conditions of Approach Road Unfinished Plot Demarcated at Site Yes Property Identified Through Address $\mathbf{C}$ PROPERTY DETAILS Type of Usage of entire Property Sealed Additional Amenities N.A. SUBJECT PROPERTY D **DETAILS** Type of Premises Residential Occupied by Sealed