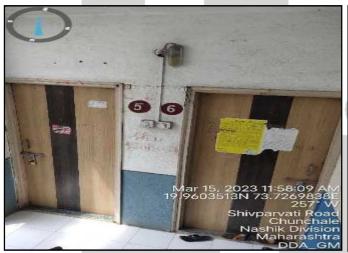

## **Photographs**

## RELIANCE CONSUMER / HOME FINANCE PVT LTD (NASHIK) STANDARD VALUATION REPORT GENERAL DETAILS Name of the Customer(s) 1 Mr. Ravindra Shivaji Saindane. Flat No.B-6. Stilt And First Floor, Wing-B, Kulswamini 2 Property Address Heights, Plot No 62+63+64, Gat No-52+4A/2/1+2+4+5+6/A Near Water Tank, Datta Nagar, Chunchale Shiwar, Nashik 422010. Near Water Tank, Datta Nagar ,3 Landmark Name of Document Holder **Ownership Documents Not Provided** 5 Legal Address of Property Flat No.B-6. Stilt And First Floor, Wing-B, Kulswamini (Hissa No/Sry No/ Khasara No) Heights, Plot No 62+63+64, Gat No-52+4A/2/1+2+4+5+6/A Near Water Tank, Datta Nagar, Chunchale Shiwar, Nashik 422010. 15/03/2023 6 Date of inspection SURROUNDING LOCALITY B DETAILS Ward No/Municipal No Plot No 62+63+64, Gat No-52+4A/2/1+2+4+5+6/A Vicinity Residential 3 Middle Class Type 1) Nearest Railway Station:- Nashik Road Railway Station **Proximity** 2) Nearest Bus Stop:- Chunchale Bus Stop 3) Nearest Hospital: - Sai Hospital Conditions of Approach Road Unfinished Plot Demarcated at Site Yes Property Identified Through Address $\mathbf{C}$ PROPERTY DETAILS Type of Usage of entire Property Sealed Additional Amenities N.A. SUBJECT PROPERTY D **DETAILS** Type of Premises Residential Occupied by Sealed