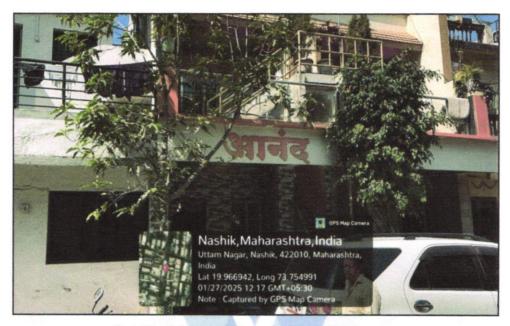

# Valuation Report of the Immovable Property

Details of the property under consideration:

Name of Owner: Mr. Ananda Eknath Deore.

Residential Land and House on Tenement No. N-53/ S/ F-2/ 02/ 03, Ground + First Floor, Fifth Scheme. Neighborhood Shravan Sector, Near Shree Gurudev Datta Mandir, Shivpuri Chowk, off Ambad Trimurti Chowk Road, Village - CIDCO, Taluka - Nashik, District - Nashik, Pin Code - 422 008, State - Maharashtra, Country - India.

Longitude Latitude: 19°58'01.1"N 73°45'17.8"E

The property is located in a developing Residential area having good infrastructure, well connected by road and train. The immovable property comprises of Leasehold Residential land and structures thereof. It is located at about 12.9 km. travelling distance from Nashik Road Railway Station.