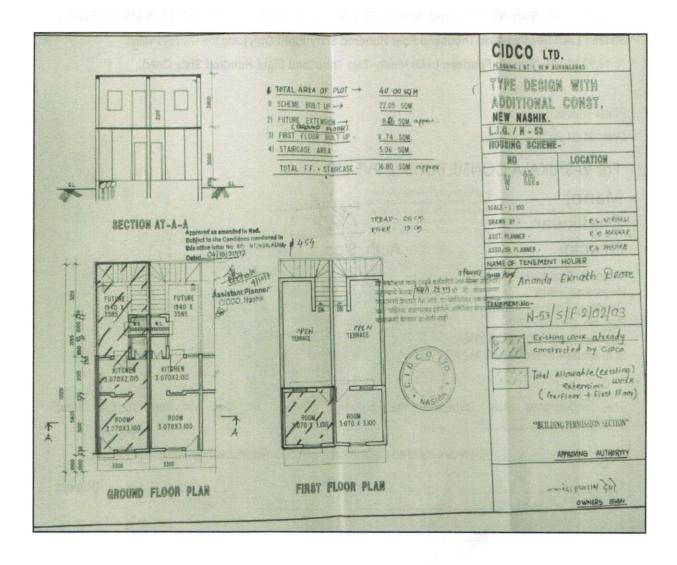

# 2. VALUATION REPORT (IN RESPECT OF LAND AND BUILDING)

| 1  | General                                                                                                                      | 100   | - 14 364 10 m 1 m 1 m 1 m 1 m 1 m 1 m 1 m 1 m 1                                                                                                                                                                                                                                                                                                                                                                         |
|----|------------------------------------------------------------------------------------------------------------------------------|-------|-------------------------------------------------------------------------------------------------------------------------------------------------------------------------------------------------------------------------------------------------------------------------------------------------------------------------------------------------------------------------------------------------------------------------|
| 1. | Purpose for which the valuation is made                                                                                      | :     | As per the request from Bank of Baroda, Mumbai Naka<br>Regional Office Branch to assess Fair market value of the<br>property for banking purpose                                                                                                                                                                                                                                                                        |
| 2. | a) Date of inspection                                                                                                        | :     | 27.01.2025                                                                                                                                                                                                                                                                                                                                                                                                              |
|    | b) Date on which the valuation is made                                                                                       | :     | 31.01.2025                                                                                                                                                                                                                                                                                                                                                                                                              |
| 3. | List of documents produced for perusal                                                                                       |       |                                                                                                                                                                                                                                                                                                                                                                                                                         |
|    | issued by City Industrial Developme                                                                                          | etter | r CIDCO/ ADMN/ NSK/ No. N53/ 1P/ 8194 dated.28.06.2020<br>Corporation of Maharashtra Limited.<br>4.10.2007 issued by City Industrial Development Corporation of                                                                                                                                                                                                                                                         |
|    | Maharashtra Limited. 4. Copy of Approved Building Plan                                                                       | No    | BP/ NT/ NSK/ ADM/ 454 Dated.04.10.2007 issued by ial Development Corporation of Maharashtra Limited, New                                                                                                                                                                                                                                                                                                                |
| 4. | Name of the owner(s) and his / their address (es) with Phone no. (details of share of each owner in case of joint ownership) |       | Mr. Ananda Eknath Deore  Address: Residential Land and House on Tenement No. N-53/ S/ F-2 02/ 03, Ground + First Floor, Fifth Scheme, Neighborhood Shravan Sector, Near Shree Gurudev Datta Mandir, Shivpur Chowk, off Ambad Trimurti Chowk Road, Village — CIDCO Taluka — Nashik, District — Nashik, Pin Code — 422 008 State - Maharashtra, Country — India.  Contact Person: Shri. Deore Sir (Owners Representative) |
| 5. | Brief description of the property (Including L                                                                               | 936   | Mb. No.: +91 9890819111.                                                                                                                                                                                                                                                                                                                                                                                                |

### Structure:

As per site inspection structure are as under:

| De                                              | escription                       |
|-------------------------------------------------|----------------------------------|
| RCC Fr                                          | ramed Structure                  |
| <b>Ground Floor</b> – Room, Staircase.          | Kitchen, Future, WC, Passage     |
| First Floor – Open Terra<br>Staircase, Passage. | ace, Kitchen, 2 Bedroom, Balcony |

As per Lease Deed Built Up area is 22.05 Sq. M., which is considered for valuation.

| Floors              | Area (Sq. M.) |  |
|---------------------|---------------|--|
| Total Built up area | 22.05         |  |