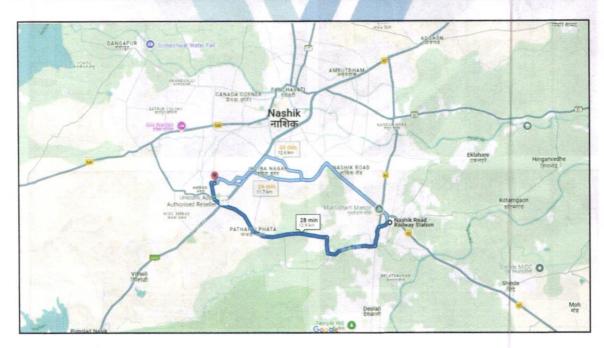

The property is located in a developing Residential area having good infrastructure, well connected by road and train. The immovable property comprises of Leasehold Residential land and structures thereof. It is located at about 12.9 km. travelling distance from Nashik Road Railway Station.