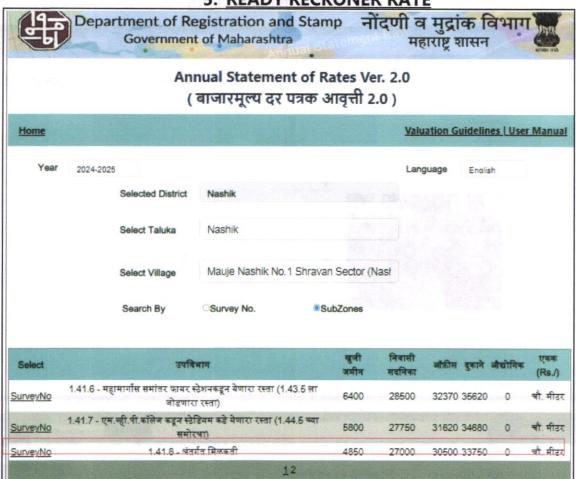

#### Plot:

The plot under valuation is Leasehold residential plot. As per Lease Deed Plot area is 40.00 Sq. M., which is considered for valuation.

As per Lease Deed Built Up area is 22.05 Sq. M., which is considered for valuation.

| Floors              | Area (Sq. M.) |  |
|---------------------|---------------|--|
| Total Built up area | 22.05         |  |