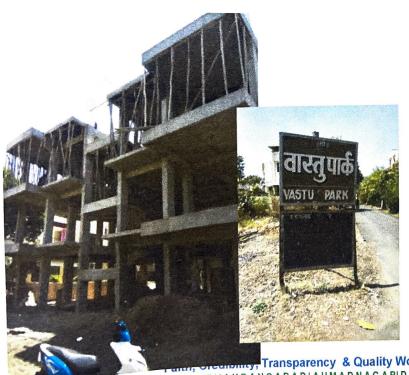

### CERTIFICATE

This is to certify that the based on the site visit examination, actual inspection, information, given non attested documents and particulars provided given from The Chief Manager, Andhra Bank, Main Branch, Nashik and the said client. And on the perusal of document produced before me on detail assessment of the assets i.e. vacant NA residential plot without any executed / proposed construction works for **M/s Deal's Estate C/o Mr. Rajesh Eknath Aher** i.e. situated on **Vacant Plot No. 42 & 43**, ( total 2 nos of plot ) ( Talegaon Dhabhade plot ) , S No 76/1, Current Project Name as Vastu Yog , Vastu park area, Near Durga Temple, Jaibhavani Road, Nashik Road Area Nashik with subject to the existing condition, current status, market scenario, documented area of the said property and other various surrounding allied factors, today's estimated cost of the property, as per my opinion

दुय्यम निवंधक : दु.नि. साक्री

दस्त क्रमांक : 2480/2016