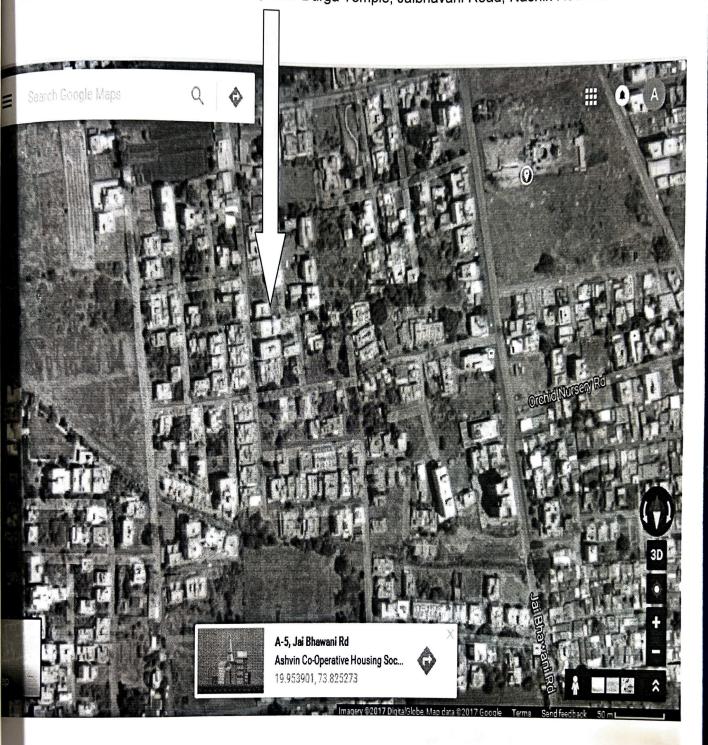

### CERTIFICATE

This is to certify that the based on the site visit examination, actual inspection, information, given non attested documents and particulars provided given from The Chief Manager, Andhra Bank, Main Branch, Nashik and the said client. And on the perusal of document produced before me on detail assessment of the assets i.e. vacant NA residential plot without any executed / proposed construction works for **M/s Deal's Estate C/o Mr. Rajesh Eknath Aher** i.e. situated on **Vacant Plot No. 42 & 43**, ( total 2 nos of plot ) ( Talegaon Dhabhade plot ) , S No 76/1, Current Project Name as Vastu Yog , Vastu park area, Near Durga Temple, Jaibhavani Road, Nashik Road Area Nashik with subject to the existing condition, current status, market scenario, documented area of the said property and other various surrounding allied factors, today's estimated cost of the property, as per my opinion

#### VALUATION APPROACH

pursuant to the request from The Chief Manager, Andhra Bank, Main Branch, Nashik the undersigned visited the property with owner's reprehensive as on March 14, 2017 to assess the fair market value of property i.e. residential plot for collateral security loan purpose only.

## DESCRIPTION OF PROPERTY (VACANT NA RESIDENTIAL PLOT)

M/s Deal's Estate C/o Mr. Rajesh Eknath Aher had purchased the plot i.e. situated on Plot No.43 S No 76/1, Current Project Name as Vastu Yog, Vastu park area, Near Durga Temple, Jaibhavani Road, Nashik Road Area Nashik from Mrs Poonam Popal Jachak and Mr Ajit Aher per registered agreement of property done in registered office on dated 2.11.2005, registered No 8332/2015 for Rs.20,00,000/- as per reference through the xerox copy of agreement given bank's document