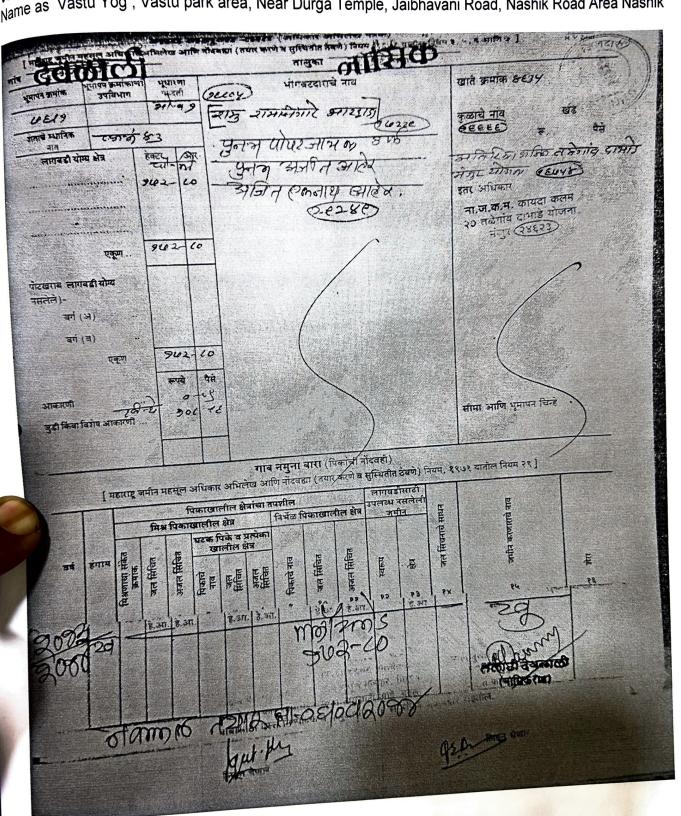

ant NA residential plot without any executed / proposed construction works for

# M/s Deal's Estate C/o Mr. Rajesh Eknath Aher

Vacant Plot No. 42 & 43, (total 2 nos of plot) (Talegaon Dhabhade plot), S No 76/1, Current Project Name as Vastu Yog, Vastu park area, Near Durga Temple, Jaibhavani Road, Nashik Road Area Nashik





Said Plot Layout and Plot No 42 +43





Gliamandi

#### ASSOCIATES

Architects, Engineers & Approved Valuers

# @ 7/12 extract of Plot No 43

vacant NA residential plot without any executed / proposed construction works for

# M/s Deal's Estate C/o Mr. Rajesh Eknath Aher

Vacant Plot No. 42 & 43, (total 2 nos of plot) (Talegaon Dhabhade plot), S No 76/1, Current Project Name as Vastu Yog, Vastu park area, Near Durga Temple, Jaibhavani Road, Nashik Road Area Nashik



#### ASSOCIATES

Architects, Engineers & Approved Valuers

# GPA of Plot No 42

vacant NA residential plot without any executed / proposed construction works for

M/s Deal's Estate C/o Mr. Rajesh Eknath Aher

Vacant Plot No. 42 & 43, (total 2 nos of plot) (Talegaon Dhabhade plot), S No 76/1, Current Project Name as Vastu Yog , Vastu park area, Near Durga Temple, Jaibhavani Road, Nashik Road Area Nashik



डेल्स इस्टेट

PAN - AAEFD6399M

तर्फे भागीदार

श्री. राजेश एकनाथ आहेर

उ. वय. 40 वर्षे, धंदा – व्यापार

राहणार – ऑफीस नं. 31, न्यू राजन कॉम्प्लेक्स, दत्त मंदीर चौक, नाशिकरोड

- यांसी –

श्री. अरूण दिगंबर टाक

ज. वय. 64 वर्षे, धंदा — सेवानिवृत्त

PAN - ADAPT6184B

राहणार – 6, केंसरबन को-ऑप होसिंग सोसायटी, डॉ. तिवारी हॉस्पिटलमार्गे, नाशिकरोड - 422101

लिह्न घेणार

कारणे जनरल मुखत्यार पत्र