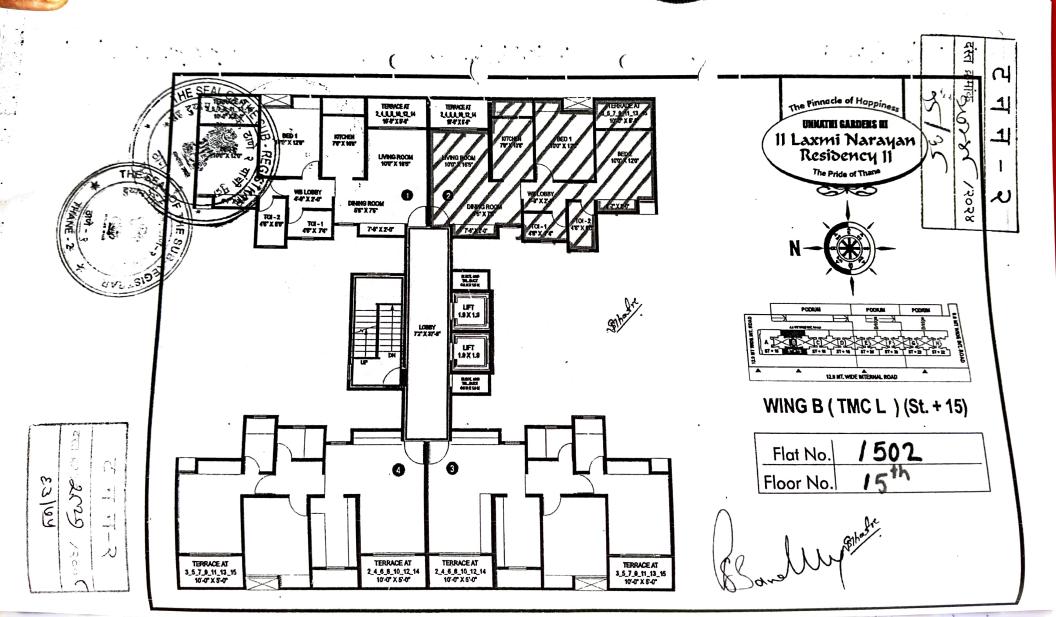

(4) भू-मापन,पोटहिस्सा व घरक्रमांक (अमल्यास) 1) पालिकेचे नाव:ठाणे म.न.पा. इतर वर्णन :, इतर माहिती: सदिनका क्र. 1502,15 वा मजला,बी विंग,लक्ष्मी नारायण रेसिडेन्सी 'बी' को. ऑ. हौ. सो. लि.,उन्नती गार्डन 3,मौजे माजिवडे,पोखरण रोड नं. 2,ठाणे (प.),सदिनिकेचे क्षेत्रफळ 755 चौ. फू. कारपेट,सोबत पोडियम कार पार्किंग स्पेस नं. पी1-49( ( Survey Number : S. No. 189/1/1(pt), 190(pt), 191, 192/1(pt), 193/1, 194/2, 194/4, 202/1, 202/4,

202/5, 202/6 ; ) )

(5) क्षेत्रफळ

1) 755 चौ.फूट

(6)आकारणी र्किवा जुडी देण्यात असेल तेव्हा.

(7) दम्तऐवज करुन देणा-या/लिहून ठेवणा-या पक्षकाराचे नाव किंवा दिवाणी न्यायालयाचा हुकुमनामा किंवा आदेश अमल्यास,प्रतिवादिचे 1): नाव:-पूजा संतोष म्हात्रे वय:-33; पत्ता:-प्लॉट नं: -, माळा नं: -, इमारतीचे नाव: -, ब्लॉक नं: सदिनिका क. 1502, 15 वा मजला, बी विंग, लक्ष्मी नारायण रेसिडेन्सी बी को. ऑ. हौ. सो. लि., , रोड नं: उन्नती गार्डन 3, मा निकेतन समोर, पोखरण रोड नं. 2, ठाणे (प.) , महाराष्ट्र, ठाणे. पिन कोड:-400610 पॅन नं:-ASKPM8991Q

### **SCHEDULE OF THE SAID PREMISES**

ALL THAT PIECE AND PARCEL of residential premises Flat No. 1502, admeasuring about 755 sq. ft. Carpet area (which is inclusive of area of Balcony, as well as door and window sills) on 15<sup>th</sup> Floor, Along with Podium Car Parking space No.P1-49, in B-wing (as per Municipal Sanctioned Plan L) in the building of the Society popularly known as kacon Narayan Residency 'B' Co. Op. Hsg. Soc. Ltd., of NNATHI GARDEN-III standing on the plot of 19/1/1(pt), 190(pt), 191, 192/1(pt), 193/1, 194/2, 202/5, 202/6, lying being and situated at 19/1/2 within the North of Thane Municipal Corporation, and in the Registration District of Thane.