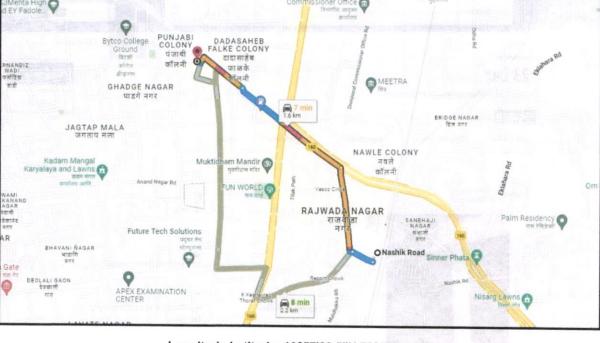

#### Details of the property under consideration:

Name of Owner: Shri. Rajesh Eknath Aher

Commercial Office No. 31, 1<sup>st</sup> Floor, "**Rajan Complex Arcade**", Survey No. 306, Plot No. 7, Datta Mandir, Nashik - Pune Road, Village - Deolali, Taluka & District - Nashik, PIN Code – 422 010, State – Maharashtra, Country – India

#### Longitude Latitude: 19°57'23.5"N 73°50'00.7"E