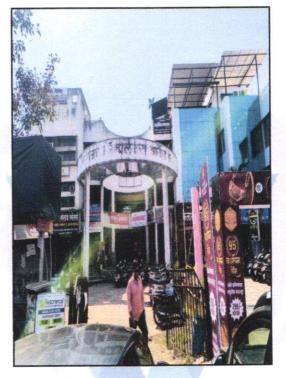

#### Details of the property under consideration:

Name of Owner: Shri. Rajesh Eknath Aher

Commercial Office No. 31, 1<sup>st</sup> Floor, "**Rajan Complex Arcade**", Survey No. 306, Plot No. 7, Datta Mandir, Nashik - Pune Road, Village - Deolali, Taluka & District - Nashik, PIN Code – 422 010, State – Maharashtra, Country – India

# VALUATION OPINION REPORT

This is to certify that the property bearing Commercial Office No. 31, 1st Floor, "Rajan Complex Arcade", Survey No. 306, Plot No. 7, Datta Mandir, Nashik - Pune Road, Village - Deolali, Taluka & District - Nashik, PIN Code - 422 010, State - Maharashtra, Country - India belongs to Shri. Rajesh Eknath Aher.