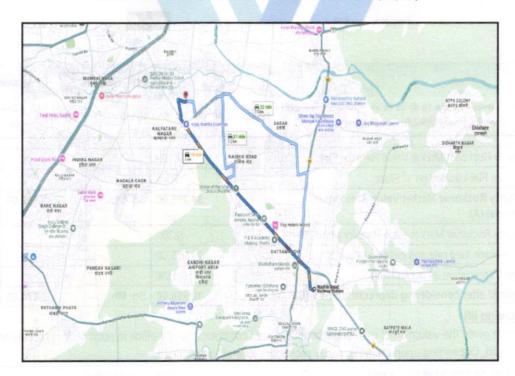

#### Details of the property under consideration:

Name of Owner: Mr. Anil Vaman Patil & Mrs. Mayuri Shankar Patil

Residential Flat No. 04, 1st Floor, "Sai Sanjeevani Co-op. Hsg. Soc. Ltd.", Plot No. 01, Dr. Babasaheb Ambedkar Marg, Near Saibaba Temple, Village - Nashik, Taluka - Nashik, District -Nashik, PIN code - 422 006, State - Maharashtra, India.

Latitude Longitude: 19°59'2.3"N 73°48'27.9"E