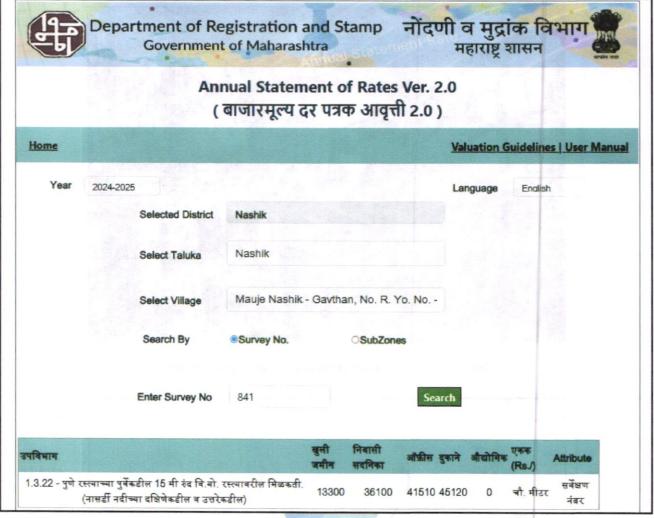

Since 1989

| 6  | Location of property                                                                                                                                      |     |                                                                                                                                                        |                                                          |
|----|-----------------------------------------------------------------------------------------------------------------------------------------------------------|-----|--------------------------------------------------------------------------------------------------------------------------------------------------------|----------------------------------------------------------|
| a) | Plot No. / Survey No.                                                                                                                                     | :   | Plot No - 01New Survey No - 84                                                                                                                         | 11/1A+1B/1+841/2                                         |
| b) | Door No.                                                                                                                                                  | :   | Residential Flat No. 04                                                                                                                                |                                                          |
| c) | C.T.S. No. / Village                                                                                                                                      | :   | Village - Nashik                                                                                                                                       |                                                          |
| d) | Ward / Taluka                                                                                                                                             | :   | Taluka - Nashik                                                                                                                                        | 1                                                        |
| e) | Mandal / District                                                                                                                                         | :   | District - Nashik                                                                                                                                      | - F                                                      |
| f) | Date of issue and validity of layout of approved map / plan                                                                                               | :   | Copy of Approved Building Plan<br>02.07.2008 issued by Nashik M                                                                                        |                                                          |
| g) | Approved map / plan issuing authority                                                                                                                     | :   | # P                                                                                                                                                    |                                                          |
| h) | Whether genuineness or authenticity of approved map/ plan is verified                                                                                     | ::1 | Yes                                                                                                                                                    |                                                          |
| i) | Any other comments by our empanelled valuers on authentic of approved plan                                                                                | :   | No                                                                                                                                                     | (IM)                                                     |
| 7  | Postal address of the property                                                                                                                            |     | Residential Flat No. 04, 1 <sup>st</sup> Flot Hsg. Soc. Ltd.", Plot No. 01 Marg, Near Saibaba Temple Nashik, District - Nashik, Pl Maharashtra, India. | , Dr. Babasaheb Ambedkar<br>, Village - Nashik, Taluka - |
| 8  | City / Town                                                                                                                                               |     | mot work as                                                                                                                                            | great real series \$1 miles and                          |
|    | Residential area                                                                                                                                          |     | Yes                                                                                                                                                    |                                                          |
|    | Commercial area                                                                                                                                           | 1   | No                                                                                                                                                     |                                                          |
|    | Industrial area                                                                                                                                           | 1   | No                                                                                                                                                     |                                                          |
| 9  | Classification of the area                                                                                                                                |     | V                                                                                                                                                      |                                                          |
|    | i) High / Middle / Poor                                                                                                                                   |     | Middle Class                                                                                                                                           | 4                                                        |
|    | ii) Urban / Semi Urban / Rura                                                                                                                             |     | Urban                                                                                                                                                  | . 4                                                      |
| 10 | Coming under Corporation limit / Village<br>Panchayat / Municipality                                                                                      | :   | Village - Nashik<br>Nashik Municipal Corporation                                                                                                       | 1 4000 10 2/12                                           |
| 11 | Whether covered under any State / Central Govt. enactments (e.g., Urban Land Ceiling Act) or notified under agency area/ scheduled area / cantonment area | 914 | No                                                                                                                                                     |                                                          |
| 12 | Boundaries of the property                                                                                                                                | :   | As per site                                                                                                                                            | As per Document                                          |
|    | North                                                                                                                                                     | :   | Other Residential Building                                                                                                                             | Details not available                                    |
|    | South                                                                                                                                                     | :   | Road                                                                                                                                                   | Details not available                                    |
|    | East                                                                                                                                                      | :   | Internal Road                                                                                                                                          | Details not available                                    |
|    | West                                                                                                                                                      | :   | Open Plot                                                                                                                                              | Details not available                                    |

| 13   | Dimensions of the site                                                                                 | 1 | N. A. as property under consider a building.                                                                                                                | eration is a Residential Flat in                          |  |
|------|--------------------------------------------------------------------------------------------------------|---|-------------------------------------------------------------------------------------------------------------------------------------------------------------|-----------------------------------------------------------|--|
|      |                                                                                                        | : | As per the Deed                                                                                                                                             | As per Actuals                                            |  |
|      | North                                                                                                  | : | Flat No. 03                                                                                                                                                 | Passage & Flat No. 03                                     |  |
|      | South                                                                                                  | : | 6 Mtr. Colony Road                                                                                                                                          | Marginal Space                                            |  |
|      | East                                                                                                   | : | Open Space                                                                                                                                                  | Open Space                                                |  |
|      | West                                                                                                   | : | Flat No. 05                                                                                                                                                 | Flat No. 05                                               |  |
| 14   | Extent of the site                                                                                     | : | Carpet Area in Sq. Ft. = 389.29 (Area as per Site measurement Carpet Area in Sq. Ft. = 419.00 (Area As Per Transfer Deed)  Built Up Area in Sq. Ft. = 502.8 | (TM)                                                      |  |
| 111  |                                                                                                        | + | (Carpet Area + 20%)                                                                                                                                         | 4 94                                                      |  |
| 14.1 | Latitude, Longitude & Co-ordinates of Flat                                                             | + | 19°59'2.3"N 73°48'27.9"E                                                                                                                                    |                                                           |  |
| 15   | Extent of the site considered for Valuation (least of 13A& 13B)                                        | ; | Carpet Area in Sq. Ft. = 419.0<br>( Area As Per Transfer Deed)                                                                                              | 0                                                         |  |
| 16   | Whether occupied by the owner / tenant? If occupied by tenant since how long? Rent received per month. |   | Owner Occupied                                                                                                                                              |                                                           |  |
| II   | APARTMENT BUILDING                                                                                     | V |                                                                                                                                                             |                                                           |  |
| 1.   | Nature of the Apartment                                                                                | 1 | Residential                                                                                                                                                 |                                                           |  |
| 2.   | Location                                                                                               |   |                                                                                                                                                             |                                                           |  |
|      | C.T.S. No.                                                                                             | : |                                                                                                                                                             |                                                           |  |
|      | Block No.                                                                                              | : |                                                                                                                                                             |                                                           |  |
|      | Ward No.                                                                                               | : | -                                                                                                                                                           |                                                           |  |
|      | Village / Municipality / Corporation                                                                   |   | Village - Nashik,<br>Nashik Municipal Corporation                                                                                                           |                                                           |  |
|      | Door No., Street or Road (Pin Code)                                                                    | : | Residential Flat No. 04, 1st Flot Hsg. Soc. Ltd.", Plot No. 01 Marg, Near Saibaba Temple Nashik, District - Nashik, P Maharashtra, India                    | I, Dr. Babasaheb Ambedkar<br>, Village - Nashik, Taluka - |  |
| 3.   | Description of the locality Residential /<br>Commercial / Mixed                                        | : | Residential                                                                                                                                                 | - End                                                     |  |
| 4.   | Year of Construction                                                                                   | : | 2009 (As per occupancy certific                                                                                                                             | cate)                                                     |  |
| 5.   | Number of Floors                                                                                       | : | Part Ground + Part Stilt + 3 Upp                                                                                                                            | per Floors                                                |  |
| 6.   | Type of Structure                                                                                      | 1 | R.C.C. Framed Structure                                                                                                                                     |                                                           |  |