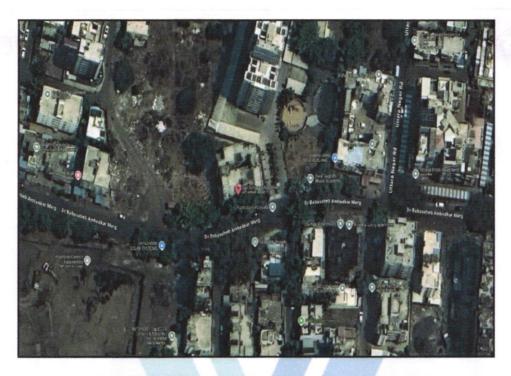

#### Details of the property under consideration:

Name of Owner: Mr. Anil Vaman Patil & Mrs. Mayuri Shankar Patil

Residential Flat No. 04, 1st Floor, "Sai Sanjeevani Co-op. Hsg. Soc. Ltd.", Plot No. 01, Dr. Babasaheb Ambedkar Marg, Near Saibaba Temple, Village - Nashik, Taluka - Nashik, District -Nashik, PIN code - 422 006, State - Maharashtra, India.

Latitude Longitude: 19°59'2.3"N 73°48'27.9"E