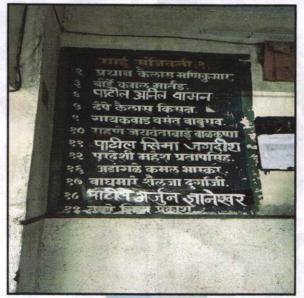

#### Details of the property under consideration:

Name of Owner: Mr. Anil Vaman Patil & Mrs. Mayuri Shankar Patil

Residential Flat No. 04, 1st Floor, "Sai Sanjeevani Co-op. Hsg. Soc. Ltd.", Plot No. 01, Dr. Babasaheb Ambedkar Marg, Near Saibaba Temple, Village - Nashik, Taluka - Nashik, District -Nashik, PIN code - 422 006, State - Maharashtra, India.

### VALUATION OPINION REPORT

This is to certify that the property bearing Residential Flat No. 04, 1st Floor, "Sai Sanjeevani Co-op. Hsg. Soc. Ltd.", Plot No. 01, Dr. Babasaheb Ambedkar Marg, Near Saibaba Temple, Village - Nashik, Taluka - Nashik, District - Nashik, PIN code - 422 006, State - Maharashtra, India belongs to Mr. Anil Vaman Patil & Mrs. Mayuri Shankar Patil.