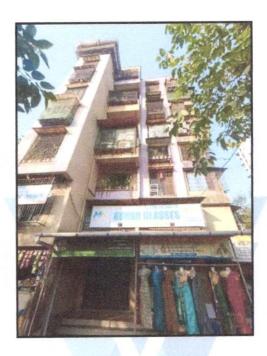

### Details of the property under consideration:

Name of Owner: Shri. Ramjeet Ishwaree Prasad Yadav

Commercial Shop No. 02, Ground Floor, Wing - A, "krishna Dham", Near Kalyan Janata Bank, New/Current Survey No. 55/1 (Pt), Village - Tisgaon, Taluka - Kalyan, District - Thane, Kalyan (East), PIN Code - 421 306, State - Maharashtra, India.

## VALUATION OPINION REPORT

This is to certify that the property bearing Commercial Shop No. 02, Ground Floor, Wing - A, "krishna Dham", Near Kalyan Janata Bank, New/Current Survey No. 55/1 (Pt), Village - Tisgaon, Taluka - Kalyan, District - Thane, Kalyan (East), PIN Code - 421 306, State - Maharashtra, India belongs to Shri. Ramjeet Ishwaree Prasad Yadav.

Boundaries of the property

North

Wing - B

South

100 Feet Road

East

Shree Laxmi Food Court

West

: Gopal Krishna Park Building

Considering various parameters recorded, existing economic scenario, and the information that is available with reference to the development of neighbourhood and method selected for valuation, we are of the opinion that, the property premises can be assessed for this particular purpose at ₹ 44,98,375.00 (Rupees Forty Four Lakhs Ninety Eight Thousands Three Hundred And Seventy Five Only).