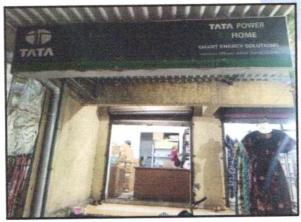

## VALUATION OPINION REPORT

This is to certify that the property bearing Commercial Shop No. 02, Ground Floor, Wing - A, "krishna Dham", Near Kalyan Janata Bank, New/Current Survey No. 55/1 (Pt), Village - Tisgaon, Taluka - Kalyan, District - Thane, Kalyan (East), PIN Code - 421 306, State - Maharashtra, India belongs to Shri. Ramjeet Ishwaree Prasad Yadav.

#### GENERAL:

| 1                      | Purpose for which the valuation is made                                                                      | To assess Fair Market Value as on 06.02.2025 for Housing Loan Purpose.                                                                                                                                                                                                                                                    |  |  |  |
|------------------------|--------------------------------------------------------------------------------------------------------------|---------------------------------------------------------------------------------------------------------------------------------------------------------------------------------------------------------------------------------------------------------------------------------------------------------------------------|--|--|--|
| 1 Date of inspection 2 |                                                                                                              | 29.01.2025                                                                                                                                                                                                                                                                                                                |  |  |  |
| 3                      | Name of the owner / owners                                                                                   | Shri. Ramjeet Ishwaree Prasad Yadav                                                                                                                                                                                                                                                                                       |  |  |  |
| 4                      | If the property is under joint ownership / co-ownership, share of each such owner. Are the shares undivided? | sole ownership                                                                                                                                                                                                                                                                                                            |  |  |  |
|                        |                                                                                                              | Address: Commercial Shop No. 02, Ground Floor, Wing A, "krishna Dham", Near Kalyan Janata Bank, New/Curren Survey No. 55/1 (Pt), Village - Tisgaon, Taluka - Kalyan District - Thane, Kalyan (East), PIN Code - 421 306, State Maharashtra, India.  Contact Person: Mr. Arvin Vishwakarma (Tenant) Contact No. 9819012158 |  |  |  |
| 6                      | Location, Street, ward no                                                                                    | Village - Tisgaon, District - Thane                                                                                                                                                                                                                                                                                       |  |  |  |
| 7                      | Survey / Plot No. of land                                                                                    | Village - Tisgaon New Survey No - 55/1 (Pt)                                                                                                                                                                                                                                                                               |  |  |  |
| 8                      | Is the property situated in residential/ commercial/ mixed area/ Residential area?                           | Commercial Area                                                                                                                                                                                                                                                                                                           |  |  |  |
| 9                      | Classification of locality-high class/ middle class/poor class                                               | Middle Class                                                                                                                                                                                                                                                                                                              |  |  |  |
| 10                     | Proximity to civic amenities like schools, Hospitals,<br>Units, market, cinemas etc.                         | All the amenities are available in the vicinity                                                                                                                                                                                                                                                                           |  |  |  |
| 11                     | Means and proximity to surface communication by which the locality is served                                 | Served by Buses, Taxies, Auto and Private Cars                                                                                                                                                                                                                                                                            |  |  |  |
|                        | LAND                                                                                                         |                                                                                                                                                                                                                                                                                                                           |  |  |  |
| 12                     | Area of Unit supported by documentary proof. Shape, dimension and physical features                          | Carpet Area in Sq. Ft. = 201.00 (Area as per Site measurement) Carpet Area in Sq. Ft. = 168.00 Otla Area in Sq. Ft. = 33.00  Built Up Area in Sq. Ft. = 265.00 (Area As Per Agreement for sale) Carpet Area in Sq. Ft. = 227.00 Otla Area in Sq. Ft. = 38.00                                                              |  |  |  |