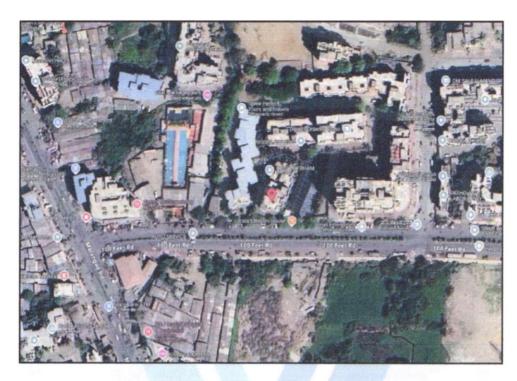

### Details of the property under consideration:

Name of Owner: Shri. Ramjeet Ishwaree Prasad Yadav

Commercial Shop No. 02, Ground Floor, Wing - A, "krishna Dham", Near Kalyan Janata Bank, New/Current Survey No. 55/1 (Pt), Village - Tisgaon, Taluka - Kalyan, District - Thane, Kalyan (East), PIN Code - 421 306, State - Maharashtra, India.

Latitude Longitude: 19°13'4.1"N 73°7'51.2"E