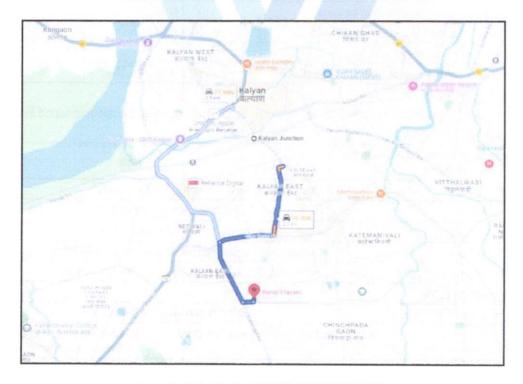

### Details of the property under consideration:

Name of Owner: Shri. Ramjeet Ishwaree Prasad Yadav

Commercial Shop No. 02, Ground Floor, Wing - A, "krishna Dham", Near Kalyan Janata Bank, New/Current Survey No. 55/1 (Pt), Village - Tisgaon, Taluka - Kalyan, District - Thane, Kalyan (East), PIN Code - 421 306, State - Maharashtra, India.

Latitude Longitude: 19°13'4.1"N 73°7'51.2"E