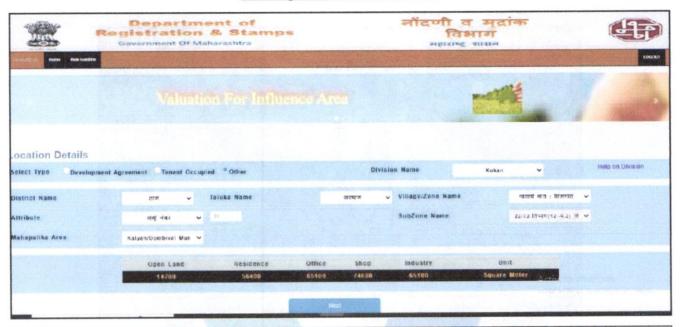

#### GENERAL:

| 1                      | Purpose for which the valuation is made                                                                      | To assess Fair Market Value as on 06.02.2025 for Housing Loan Purpose.                                                                                                                                                                                                                                                    |  |  |  |
|------------------------|--------------------------------------------------------------------------------------------------------------|---------------------------------------------------------------------------------------------------------------------------------------------------------------------------------------------------------------------------------------------------------------------------------------------------------------------------|--|--|--|
| 1 Date of inspection 2 |                                                                                                              | 29.01.2025                                                                                                                                                                                                                                                                                                                |  |  |  |
| 3                      | Name of the owner / owners                                                                                   | Shri. Ramjeet Ishwaree Prasad Yadav                                                                                                                                                                                                                                                                                       |  |  |  |
| 4                      | If the property is under joint ownership / co-ownership, share of each such owner. Are the shares undivided? | sole ownership                                                                                                                                                                                                                                                                                                            |  |  |  |
|                        |                                                                                                              | Address: Commercial Shop No. 02, Ground Floor, Wing A, "krishna Dham", Near Kalyan Janata Bank, New/Curren Survey No. 55/1 (Pt), Village - Tisgaon, Taluka - Kalyan District - Thane, Kalyan (East), PIN Code - 421 306, State Maharashtra, India.  Contact Person: Mr. Arvin Vishwakarma (Tenant) Contact No. 9819012158 |  |  |  |
| 6                      | Location, Street, ward no                                                                                    | Village - Tisgaon, District - Thane                                                                                                                                                                                                                                                                                       |  |  |  |
| 7                      | Survey / Plot No. of land                                                                                    | Village - Tisgaon New Survey No - 55/1 (Pt)                                                                                                                                                                                                                                                                               |  |  |  |
| 8                      | Is the property situated in residential/ commercial/ mixed area/ Residential area?                           | Commercial Area                                                                                                                                                                                                                                                                                                           |  |  |  |
| 9                      | Classification of locality-high class/ middle class/poor class                                               | Middle Class                                                                                                                                                                                                                                                                                                              |  |  |  |
| 10                     | Proximity to civic amenities like schools, Hospitals,<br>Units, market, cinemas etc.                         | All the amenities are available in the vicinity                                                                                                                                                                                                                                                                           |  |  |  |
| 11                     | Means and proximity to surface communication by which the locality is served                                 | Served by Buses, Taxies, Auto and Private Cars                                                                                                                                                                                                                                                                            |  |  |  |
|                        | LAND                                                                                                         |                                                                                                                                                                                                                                                                                                                           |  |  |  |
| 12                     | Area of Unit supported by documentary proof. Shape, dimension and physical features                          | Carpet Area in Sq. Ft. = 201.00 (Area as per Site measurement) Carpet Area in Sq. Ft. = 168.00 Otla Area in Sq. Ft. = 33.00  Built Up Area in Sq. Ft. = 265.00 (Area As Per Agreement for sale) Carpet Area in Sq. Ft. = 227.00 Otla Area in Sq. Ft. = 38.00                                                              |  |  |  |