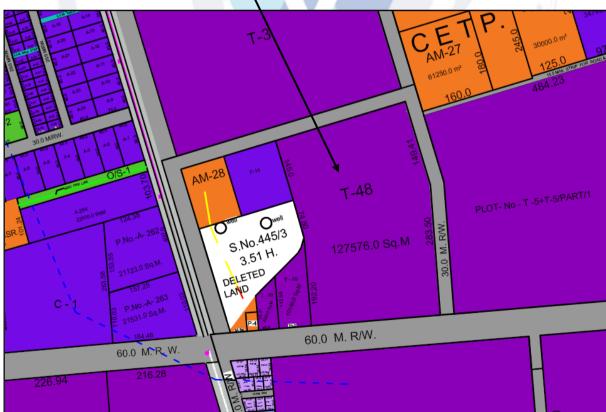

#### Land

We have considered Factory Land admeasuring 1,27,576 Sq. M. for Valuation as per Lease deed & MIDC Layout Plan.

#### Structure:

The property consists of Factory Building.

|     | Th                                | e com        | position of the Factory Buildi      | ng a          | as per s                                              | ite is as b                 | elow –                                                     |                         |
|-----|-----------------------------------|--------------|-------------------------------------|---------------|-------------------------------------------------------|-----------------------------|------------------------------------------------------------|-------------------------|
|     |                                   | Sr.<br>No.   | Particular                          |               |                                                       |                             | Type of Structure                                          |                         |
|     | A. Phase 1                        |              |                                     |               |                                                       |                             |                                                            |                         |
|     |                                   | 1            | Yarn Dyeing Unit-Ground F           | Floor         |                                                       | PEB Str                     | ucture with brick wall                                     |                         |
|     |                                   | 2            | Yarn Dyeing Unit-first Floor        |               |                                                       | masonry                     | partly                                                     |                         |
|     |                                   | B.           | Phase 2                             |               |                                                       |                             |                                                            |                         |
|     |                                   | 1            | Cotton Godown - G + 1               |               |                                                       | RCC Str                     | ructure with GI Sheet                                      |                         |
|     |                                   | _            |                                     |               |                                                       |                             | ucture with brick wall                                     |                         |
|     |                                   | 2            | Yard Dyeing Unit - Ground           | Flo           | or                                                    | masonry                     |                                                            |                         |
|     |                                   | 3            | Canteen                             |               | 250                                                   | RCC Str                     |                                                            |                         |
|     |                                   | 4            | Metering Room                       |               |                                                       | RCC Str                     |                                                            |                         |
|     |                                   | 5            | ETP Plant (U.S.E.F)                 |               |                                                       | RCC Str                     |                                                            | M)                      |
|     |                                   | 6            | Boiler House                        |               |                                                       |                             | et Structure                                               |                         |
| 6.  | Lo                                |              | of property                         | :             |                                                       | 710 0110                    | ot otractare                                               |                         |
|     | a)                                | _            | No. / Survey No.                    |               | Plot N                                                | No. T - 48                  |                                                            |                         |
|     | b)                                |              | r No.                               |               | Not A                                                 | pplicable                   |                                                            |                         |
|     | c)                                |              | S. No. / Village                    | Ŀ             |                                                       | e – Talan                   |                                                            |                         |
|     | d)                                |              | d / Taluka                          | 1             |                                                       | a – Hatka                   |                                                            |                         |
|     | e)                                |              | idal / District                     |               |                                                       | ct - Kolha                  |                                                            | and Hallanananala Fina  |
| 7.  | Postal address of the property    |              | N                                   |               |                                                       | on Plot No. T- 48, MIDC, Ka | •                                                          |                         |
|     |                                   |              |                                     |               |                                                       |                             | rea, Village -Talandage, Ta<br>Code - 416236, State - Maha | 71 II                   |
| 8.  | Cit                               | y / Tov      | wn                                  | :             | Kolha                                                 | pur                         |                                                            |                         |
|     |                                   |              | ial area                            | :             | No                                                    | Y A                         |                                                            | F 5/                    |
|     | _                                 |              | cial area                           |               | No                                                    | $\overline{}$               |                                                            |                         |
| 0   | _                                 | lustria      |                                     | Y             | Yes                                                   |                             |                                                            | <i>- 1</i> /            |
| 9.  | _                                 |              | ation of the area<br>Middle / Poor  | $\rightarrow$ | Middl                                                 | o Class                     |                                                            | p# /                    |
|     |                                   |              | / Semi Urban / Rural                | :             |                                                       | Middle Class Semi - Urban   |                                                            |                         |
| 10. |                                   |              | under Corporation limit /           |               | Maharashtra Industrial Development Corporation (MIDC) |                             |                                                            | oration (MIDC)          |
|     |                                   |              | anchayat / Municipality             | Ĺ             |                                                       |                             |                                                            |                         |
|     | Wł                                | nether       | covered under any State /           |               |                                                       |                             |                                                            |                         |
|     |                                   |              | Govt. enactments (e.g.,             |               |                                                       |                             |                                                            |                         |
| 11. |                                   |              | and Ceiling Act) or notified        |               | No                                                    |                             |                                                            |                         |
|     |                                   |              | ency area/ scheduled area nent area |               |                                                       |                             |                                                            |                         |
| 12. | _                                 |              | it is Agricultural land, any        | :             | N.A.                                                  |                             |                                                            |                         |
| 12. | conversion to house site plots is |              |                                     | . N.A.        |                                                       |                             |                                                            |                         |
|     |                                   | contemplated |                                     |               |                                                       |                             |                                                            |                         |
|     | Landmark                          |              | :                                   | Kaga          | l 5 Star M                                            | IDC                         |                                                            |                         |
| 13. | _                                 |              | es of the property                  |               |                                                       |                             | _                                                          |                         |
|     | Pa                                | rticula      | ars North                           |               | Sou                                                   |                             | East                                                       | West                    |
|     |                                   |              |                                     |               | A                                                     | s per Site                  |                                                            | ı                       |
|     |                                   |              |                                     |               | Kagal                                                 | MIDC                        | Road & Oswal FM                                            | VP Industries – Unit No |
|     |                                   |              | Road                                |               | Ro                                                    |                             | Hammerle Textiles                                          | 2                       |
|     |                                   |              |                                     |               |                                                       |                             | Limited                                                    | _                       |