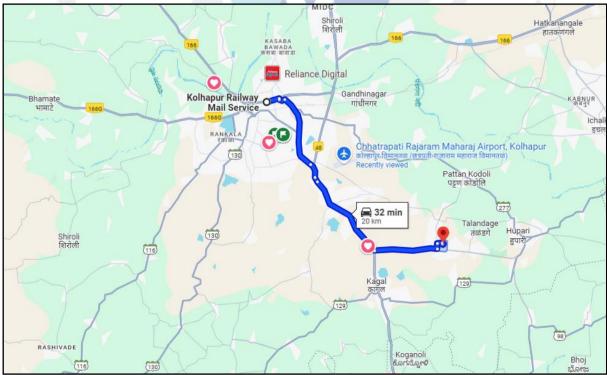

The immovable property comprises of leasehold land & Factory Building thereof. The property is located in a developing area having good infrastructure, well connected by road and train. It is located at about – 20.00 km. travelling distance from Kolhapur Railway Station & 15.5 Km Travelling Distance from Kolhapur Airport.