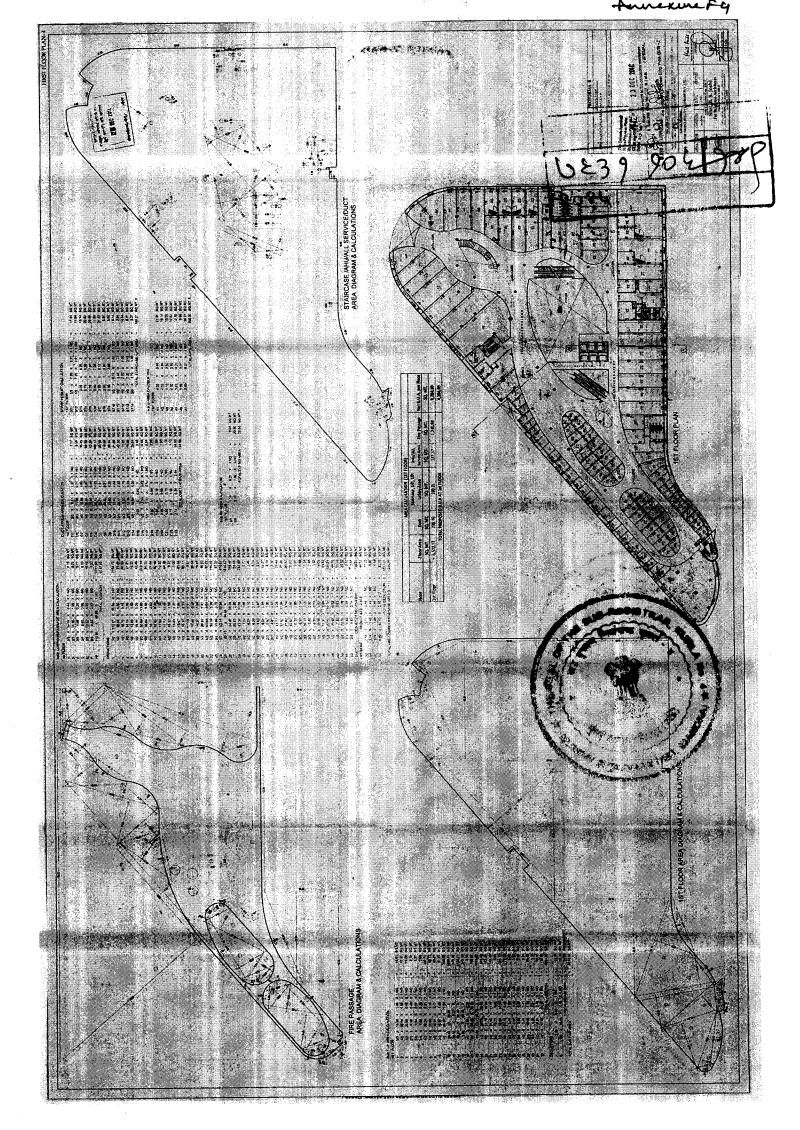

(5) क्षेत्रफळ

1) 14.05 चौ.मीटर पोटखराब क्षेत्र : 0 NA

(6)आकारणी किंवा जुडी देण्यात असेल तेव्हा.

(7) दस्तऐवज करुन देणा-या/लिहून ठेवणा-या पक्षकाराचे नाव किंवा दिवाणी न्यायालयाचा हुकुमनामा किंवा आदेश असल्यास,प्रतिवादिचे नाव व पत्ता 1): नाव:-ग्रेसवर्क्स रिअल्टी अँड लिझर प्रा. ली तर्फे हेतल खिमासिया तर्फे मुखत्यार विधी ए मछर वय:-25; पत्ता:-प्लॉट नं: 462, माळा नं: -, इमारतीचे नाव: -, ब्लॉक नं: लोअर परेळ पश्चिम , रोड नं: सेनापती बापट मार्ग, महाराष्ट्र, मुम्बई. पिन कोड:-400013 पॅन नं:- AABCG2308P