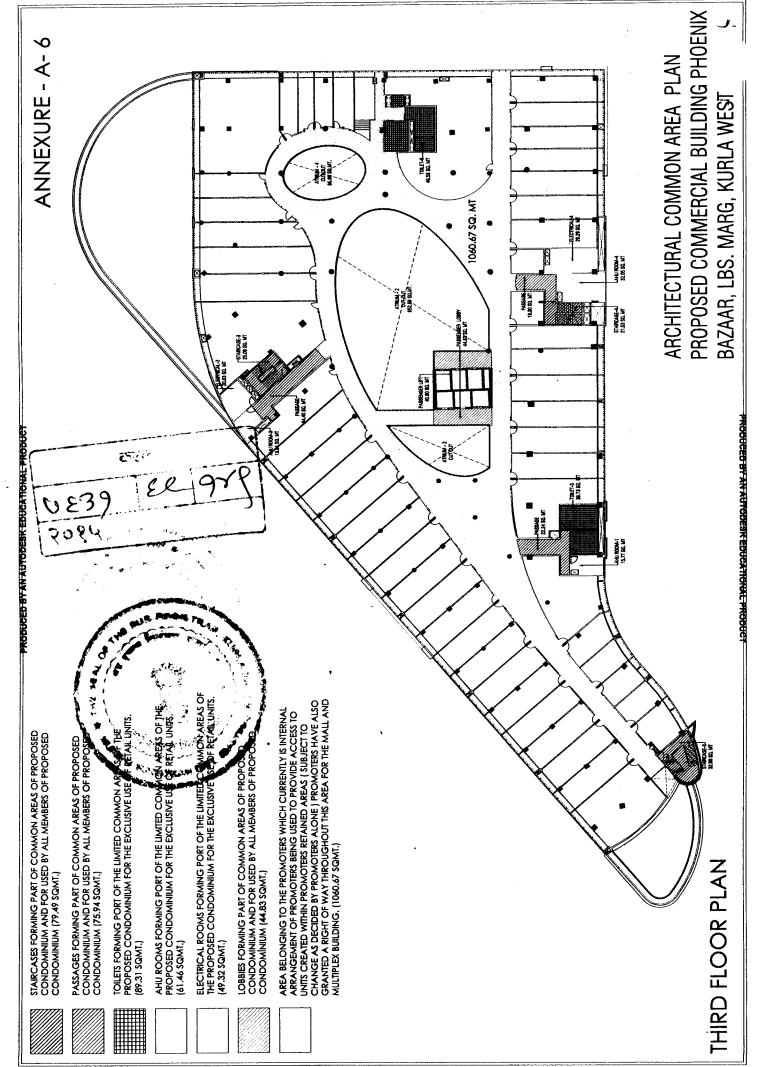

करारनामा

(2)मोबदला

4561200

(3) बाजारभाव(भाडेपटटयाच्या बाबतितपटटाकार आकारणी देतो की पटटेदार ते नमुद करावे) 3206912

(4) भू-मापन,पोटहिस्सा व घरक्रमांक (असल्यास)

1) पालिकेचे नाव:मुंबई मनपा इतर वर्णन :सदिनका नं: युनिट नं 1 बी 82, माळा नं: 1 ला मजला, इमारतीचे नाव: फिनिक्स पॅरागोण प्लाझा, ब्लॉक नं: कुर्ला पश्चिम,मुंबई 400070, रोड : एल बी एस मार्ग( ( C.T.S. Number : 124 ; ) ) इतर हक्क :

(5) क्षेत्रफळ

1) 14.05 चौ.मीटर पोटखराब क्षेत्र : 0 NA

(6)आकारणी किंवा जुडी देण्यात असेल तेव्हा.

(7) दस्तऐवज करुन देणा-या/लिहून ठेवणा-या पक्षकाराचे नाव किंवा दिवाणी न्यायालयाचा हुकुमनामा किंवा आदेश असल्यास,प्रतिवादिचे नाव व पत्ता 1): नाव:-ग्रेसवर्क्स रिअल्टी अँड लिझर प्रा. ली तर्फे हेतल खिमासिया तर्फे मुखत्यार विधी ए मछर वय:-25; पत्ता:-प्लॉट नं: 462, माळा नं: -, इमारतीचे नाव: -, ब्लॉक नं: लोअर परेळ पश्चिम , रोड नं: सेनापती बापट मार्ग, महाराष्ट्र, मुम्बई. पिन कोड:-400013 पॅन नं:- AABCG2308P