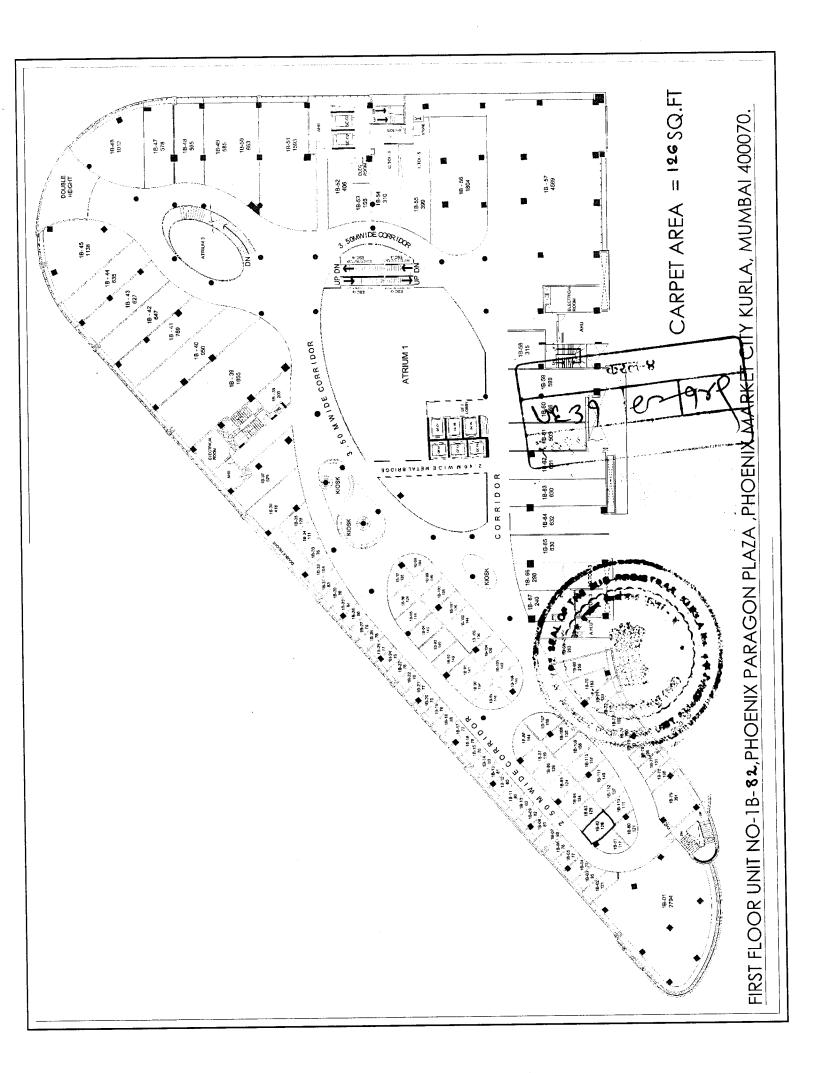

करारनामा

(2)मोबदला

4561200

(3) बाजारभाव(भाडेपटटयाच्या बाबतितपटटाकार आकारणी देतो की पटटेदार ते नमुद करावे) 3206912

(4) भू-मापन,पोटहिस्सा व घरक्रमांक (असल्यास)

1) पालिकेचे नाव:मुंबई मनपा इतर वर्णन :सदिनका नं: युनिट नं 1 बी 82, माळा नं: 1 ला मजला, इमारतीचे नाव: फिनिक्स पॅरागोण प्लाझा, ब्लॉक नं: कुर्ला पश्चिम,मुंबई 400070, रोड : एल बी एस मार्ग( ( C.T.S. Number : 124 ; ) ) इतर हक्क :

(5) क्षेत्रफळ

1) 14.05 चौ.मीटर पोटखराब क्षेत्र : 0 NA

(6)आकारणी किंवा जुडी देण्यात असेल तेव्हा.

(7) दस्तऐवज करुन देणा-या/लिहून ठेवणा-या पक्षकाराचे नाव किंवा दिवाणी न्यायालयाचा हुकुमनामा किंवा आदेश असल्यास,प्रतिवादिचे नाव व पत्ता 1): नाव:-ग्रेसवर्क्स रिअल्टी अँड लिझर प्रा. ली तर्फे हेतल खिमासिया तर्फे मुखत्यार विधी ए मछर वय:-25; पत्ता:-प्लॉट नं: 462, माळा नं: -, इमारतीचे नाव: -, ब्लॉक नं: लोअर परेळ पश्चिम , रोड नं: सेनापती बापट मार्ग, महाराष्ट्र, मुम्बई. पिन कोड:-400013 पॅन नं:- AABCG2308P