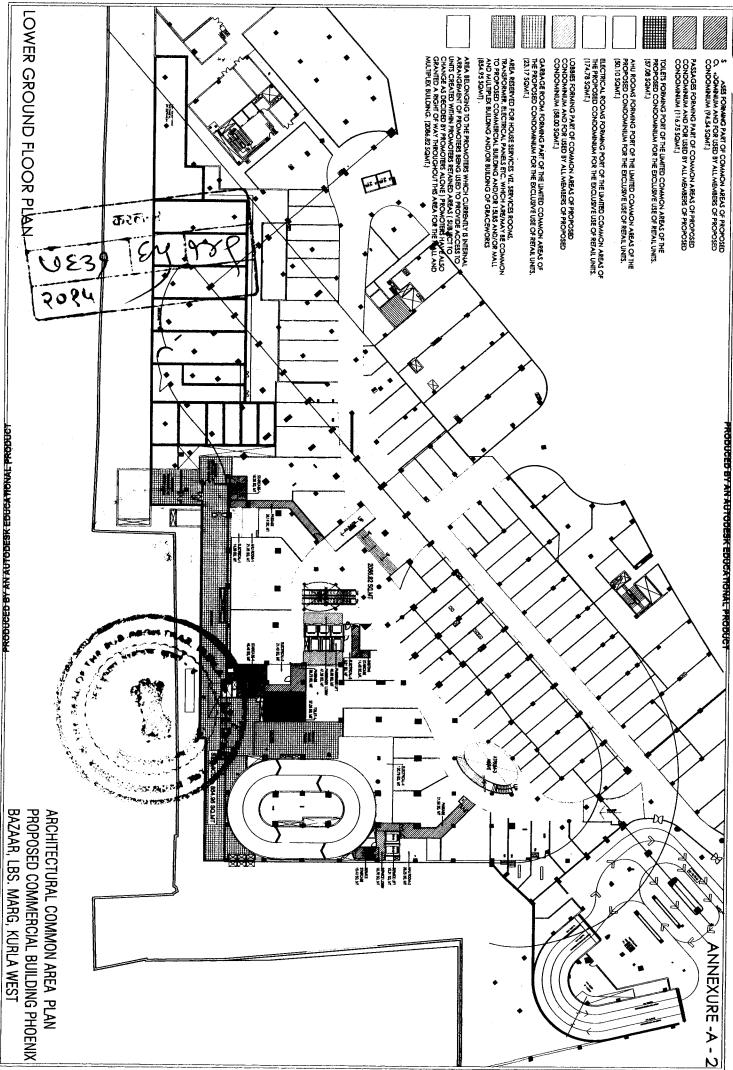

करारनामा

(2)मोबदला

4561200

(3) बाजारभाव(भाडेपटटयाच्या बाबतितपटटाकार आकारणी देतो की पटटेदार ते नमुद करावे) 3206912

(4) भू-मापन,पोटहिस्सा व घरक्रमांक (असल्यास)

1) पालिकेचे नाव:मुंबई मनपा इतर वर्णन :सदिनका नं: युनिट नं 1 बी 82, माळा नं: 1 ला मजला, इमारतीचे नाव: फिनिक्स पॅरागोण प्लाझा, ब्लॉक नं: कुर्ला पश्चिम,मुंबई 400070, रोड : एल बी एस मार्ग( ( C.T.S. Number : 124 ; ) ) इतर हक्क :

(5) क्षेत्रफळ

1) 14.05 चौ.मीटर पोटखराब क्षेत्र : 0 NA

(6)आकारणी किंवा जुडी देण्यात असेल तेव्हा.

(7) दस्तऐवज करुन देणा-या/लिहून ठेवणा-या पक्षकाराचे नाव किंवा दिवाणी न्यायालयाचा हुकुमनामा किंवा आदेश असल्यास,प्रतिवादिचे नाव व पत्ता 1): नाव:-ग्रेसवर्क्स रिअल्टी अँड लिझर प्रा. ली तर्फे हेतल खिमासिया तर्फे मुखत्यार विधी ए मछर वय:-25; पत्ता:-प्लॉट नं: 462, माळा नं: -, इमारतीचे नाव: -, ब्लॉक नं: लोअर परेळ पश्चिम , रोड नं: सेनापती बापट मार्ग, महाराष्ट्र, मुम्बई. पिन कोड:-400013 पॅन नं:- AABCG2308P