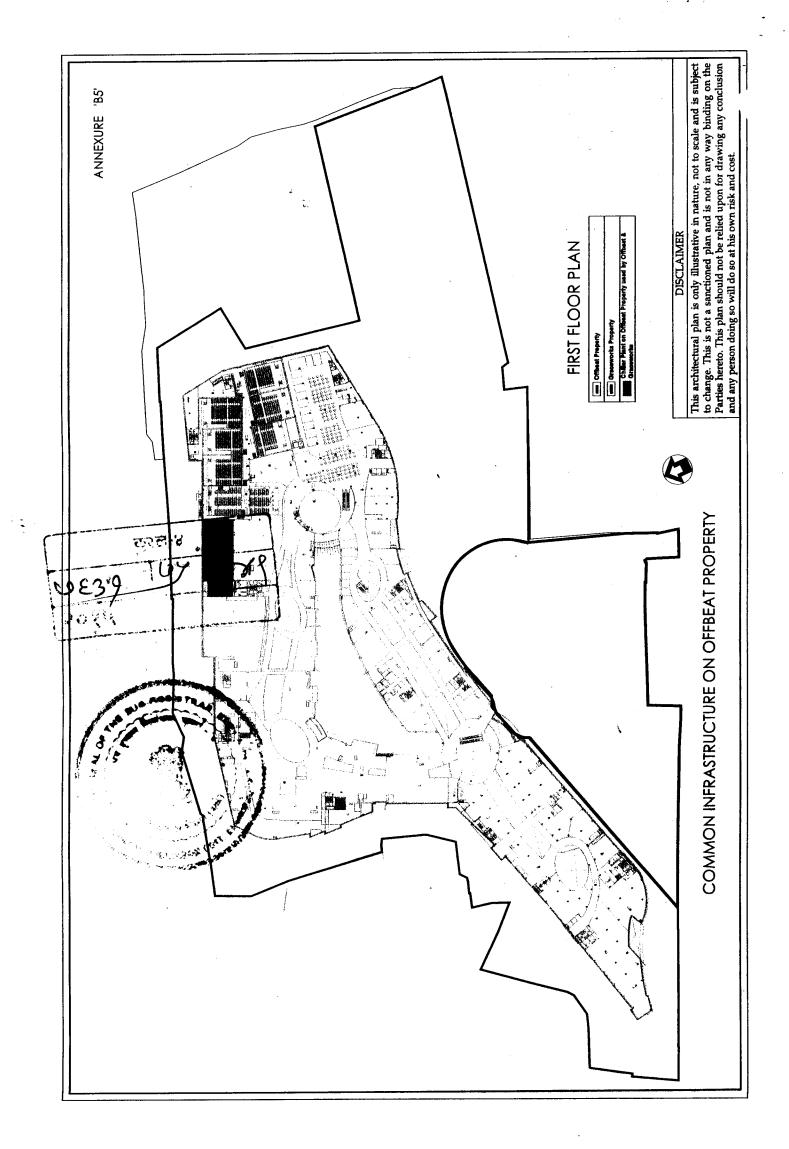

करारनामा

(2)मोबदला

4561200

(3) बाजारभाव(भाडेपटटयाच्या बाबतितपटटाकार आकारणी देतो की पटटेदार ते नमुद करावे) 3206912

(4) भू-मापन,पोटहिस्सा व घरक्रमांक (असल्यास)

1) पालिकेचे नाव:मुंबई मनपा इतर वर्णन :सदिनका नं: युनिट नं 1 बी 82, माळा नं: 1 ला मजला, इमारतीचे नाव: फिनिक्स पॅरागोण प्लाझा, ब्लॉक नं: कुर्ला पश्चिम,मुंबई 400070, रोड : एल बी एस मार्ग( ( C.T.S. Number : 124 ; ) ) इतर हक्क :

(5) क्षेत्रफळ

1) 14.05 चौ.मीटर पोटखराब क्षेत्र : 0 NA

(6)आकारणी किंवा जुडी देण्यात असेल तेव्हा.

(7) दस्तऐवज करुन देणा-या/लिहून ठेवणा-या पक्षकाराचे नाव किंवा दिवाणी न्यायालयाचा हुकुमनामा किंवा आदेश असल्यास,प्रतिवादिचे नाव व पत्ता 1): नाव:-ग्रेसवर्क्स रिअल्टी अँड लिझर प्रा. ली तर्फे हेतल खिमासिया तर्फे मुखत्यार विधी ए मछर वय:-25; पत्ता:-प्लॉट नं: 462, माळा नं: -, इमारतीचे नाव: -, ब्लॉक नं: लोअर परेळ पश्चिम , रोड नं: सेनापती बापट मार्ग, महाराष्ट्र, मुम्बई. पिन कोड:-400013 पॅन नं:- AABCG2308P