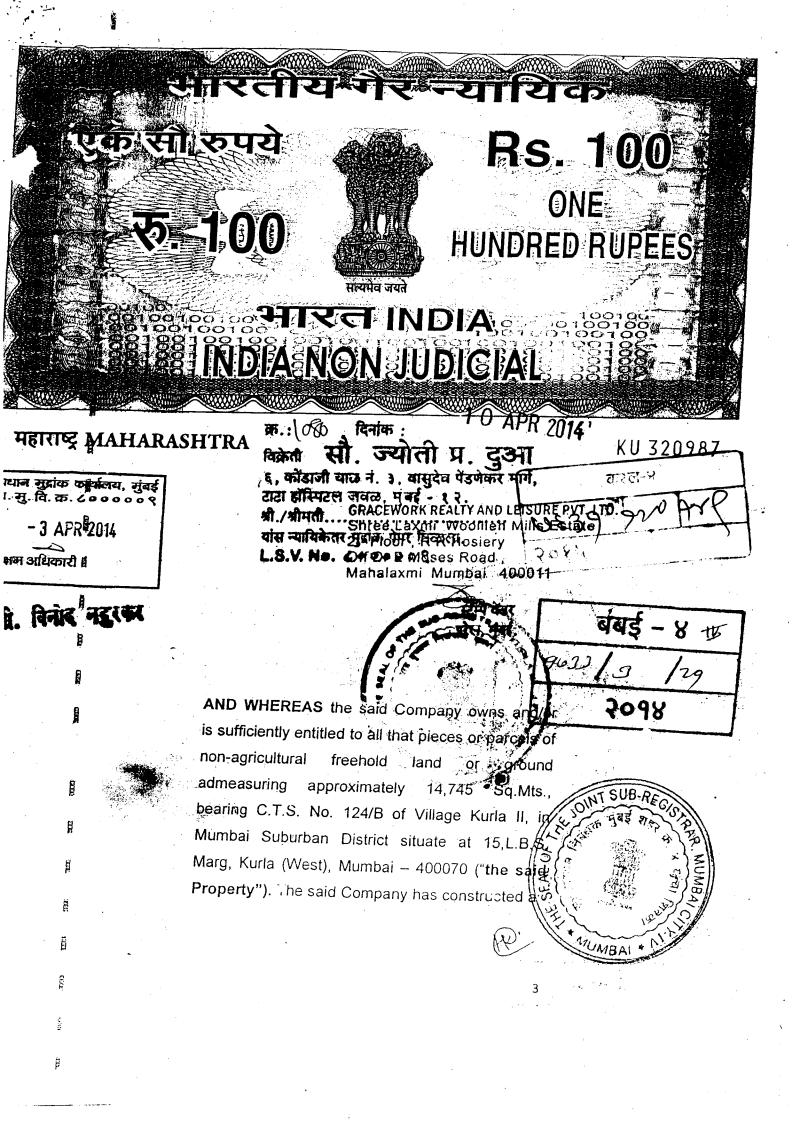

10/08/2015

सूची क्र.2

दुय्यम निबंधक : सह दु.नि. कुर्ला 4

दस्त क्रमांक : 7631/2015

नोदंणी : Regn:63m

| गावाचे | नाव | : | 1) | कुर्ला |
|--------|-----|---|----|--------|
|--------|-----|---|----|--------|

(1)विलेखाचा प्रकार

करारनामा

(2)मोबदला

4561200

(3) बाजारभाव(भाडेपटटयाच्या बाबतितपटटाकार आकारणी देतो की पटटेदार ते नमुद करावे) 3206912

(4) भू-मापन,पोटहिस्सा व घरक्रमांक (असल्यास)

1) पालिकेचे नाव:मुंबई मनपा इतर वर्णन :सदिनका नं: युनिट नं 1 बी 82, माळा नं: 1 ला मजला, इमारतीचे नाव: फिनिक्स पॅरागोण प्लाझा, ब्लॉक नं: कुर्ला पश्चिम,मुंबई 400070, रोड : एल बी एस मार्ग( ( C.T.S. Number : 124 ; ) ) इतर हक्क :

(5) क्षेत्रफळ

1) 14.05 चौ.मीटर पोटखराब क्षेत्र : 0 NA

(6)आकारणी किंवा जुडी देण्यात असेल तेव्हा.

(7) दस्तऐवज करुन देणा-या/लिहून ठेवणा-या पक्षकाराचे नाव किंवा दिवाणी न्यायालयाचा हुकुमनामा किंवा आदेश असल्यास,प्रतिवादिचे नाव व पत्ता 1): नाव:-ग्रेसवर्क्स रिअल्टी अँड लिझर प्रा. ली तर्फे हेतल खिमासिया तर्फे मुखत्यार विधी ए मछर वय:-25; पत्ता:-प्लॉट नं: 462, माळा नं: -, इमारतीचे नाव: -, ब्लॉक नं: लोअर परेळ पश्चिम , रोड नं: सेनापती बापट मार्ग, महाराष्ट्र, मुम्बई. पिन कोड:-400013 पॅन नं:- AABCG2308P

(8)दस्तऐवज करुन घेणा-या पक्षकाराचे व किंवा दिवाणी न्यायालयाचा हुकुमनामा किंवा आदेश असल्यास,प्रतिवादिचे नाव व पत्ता 1): नाव:-मारीमूत्त् - सुब्बय्या वय:-31; पत्ता:-प्लॉट नं: रूम नं 201 , माळा नं: -, इमारतीचे नाव: ए विंग, विवेकानंद को ऑप हौ सो , ब्लॉक नं: धारावी , रोड नं: 90 फिट रोड , महाराष्ट्र, मुम्बई. पिन कोड:-400017 पॅन नं:-AQDPM1233C

(9) दस्तऐवज करुन दिल्याचा दिनांक

04/08/2015

(10)दस्त नोंदणी केल्याचा दिनांक

10/08/2015

(11)अनुक्रमांक,खंड व पृष्ठ

7631/2015

(12)बाजारभावाप्रमाणे मुद्रांक शुल्क

228500

(13)बाजारभावाप्रमाणे नोंदणी शुल्क

30000

(14)शेरा

मुल्यांकनासाठी विचारात घेतलेला तपशील:-:

मुद्रांक शुल्क आकारताना निवडलेला अनुच्छेद :- :

(i) within the limits of any Municipal Corporation or any Cantonment area annexed to it.