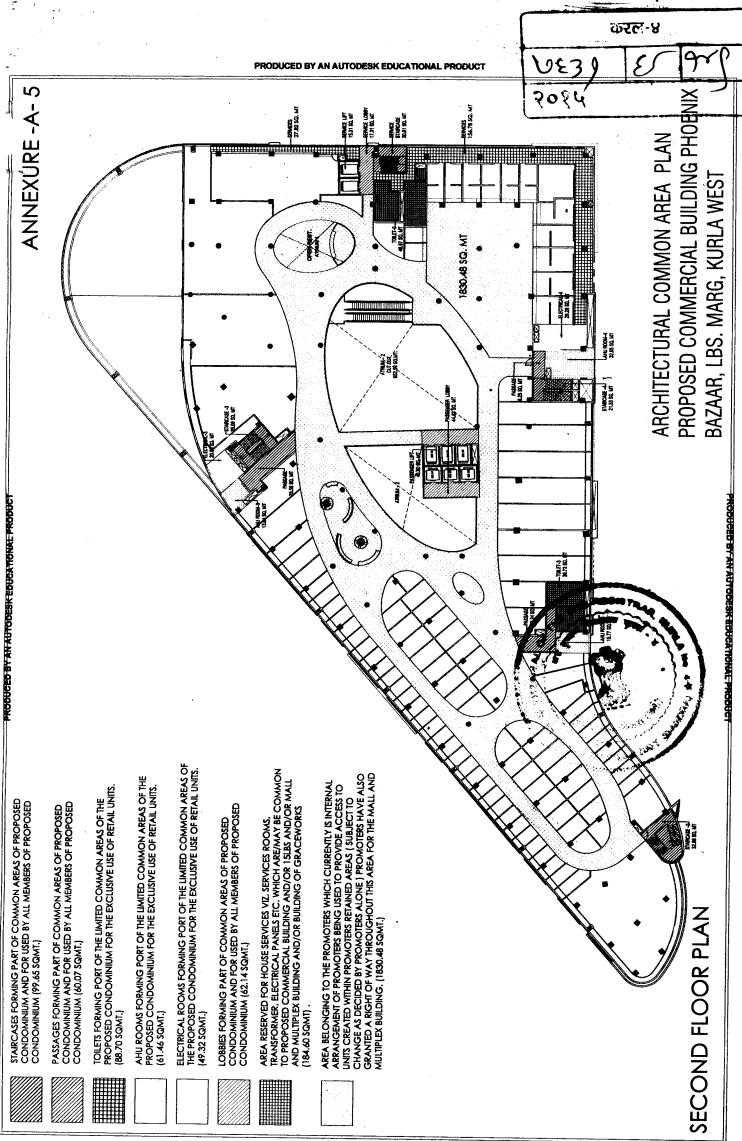

करारनामा

(2)मोबदला

4561200

(3) बाजारभाव(भाडेपटटयाच्या बाबतितपटटाकार आकारणी देतो की पटटेदार ते नमुद करावे) 3206912

(4) भू-मापन,पोटहिस्सा व घरक्रमांक (असल्यास)

1) पालिकेचे नाव:मुंबई मनपा इतर वर्णन :सदिनका नं: युनिट नं 1 बी 82, माळा नं: 1 ला मजला, इमारतीचे नाव: फिनिक्स पॅरागोण प्लाझा, ब्लॉक नं: कुर्ला पश्चिम,मुंबई 400070, रोड : एल बी एस मार्ग( ( C.T.S. Number : 124 ; ) ) इतर हक्क :

(5) क्षेत्रफळ

1) 14.05 चौ.मीटर पोटखराब क्षेत्र : 0 NA

(6)आकारणी किंवा जुडी देण्यात असेल तेव्हा.

(7) दस्तऐवज करुन देणा-या/लिहून ठेवणा-या पक्षकाराचे नाव किंवा दिवाणी न्यायालयाचा हुकुमनामा किंवा आदेश असल्यास,प्रतिवादिचे नाव व पत्ता 1): नाव:-ग्रेसवर्क्स रिअल्टी अँड लिझर प्रा. ली तर्फे हेतल खिमासिया तर्फे मुखत्यार विधी ए मछर वय:-25; पत्ता:-प्लॉट नं: 462, माळा नं: -, इमारतीचे नाव: -, ब्लॉक नं: लोअर परेळ पश्चिम , रोड नं: सेनापती बापट मार्ग, महाराष्ट्र, मुम्बई. पिन कोड:-400013 पॅन नं:- AABCG2308P