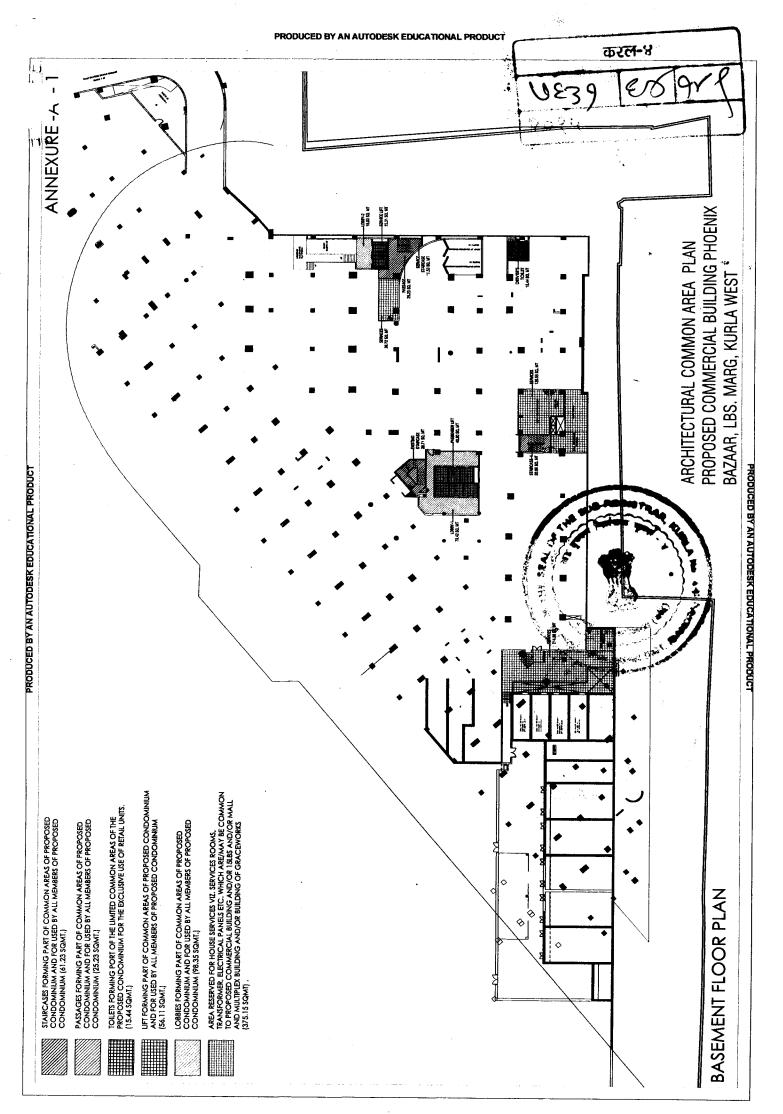

करारनामा

(2)मोबदला

4561200

(3) बाजारभाव(भाडेपटटयाच्या बाबतितपटटाकार आकारणी देतो की पटटेदार ते नमुद करावे) 3206912

(4) भू-मापन,पोटहिस्सा व घरक्रमांक (असल्यास)

1) पालिकेचे नाव:मुंबई मनपा इतर वर्णन :सदिनका नं: युनिट नं 1 बी 82, माळा नं: 1 ला मजला, इमारतीचे नाव: फिनिक्स पॅरागोण प्लाझा, ब्लॉक नं: कुर्ला पश्चिम,मुंबई 400070, रोड : एल बी एस मार्ग( ( C.T.S. Number : 124 ; ) ) इतर हक्क :

(5) क्षेत्रफळ

1) 14.05 चौ.मीटर पोटखराब क्षेत्र : 0 NA

(6)आकारणी किंवा जुडी देण्यात असेल तेव्हा.

(7) दस्तऐवज करुन देणा-या/लिहून ठेवणा-या पक्षकाराचे नाव किंवा दिवाणी न्यायालयाचा हुकुमनामा किंवा आदेश असल्यास,प्रतिवादिचे नाव व पत्ता 1): नाव:-ग्रेसवर्क्स रिअल्टी अँड लिझर प्रा. ली तर्फे हेतल खिमासिया तर्फे मुखत्यार विधी ए मछर वय:-25; पत्ता:-प्लॉट नं: 462, माळा नं: -, इमारतीचे नाव: -, ब्लॉक नं: लोअर परेळ पश्चिम , रोड नं: सेनापती बापट मार्ग, महाराष्ट्र, मुम्बई. पिन कोड:-400013 पॅन नं:- AABCG2308P