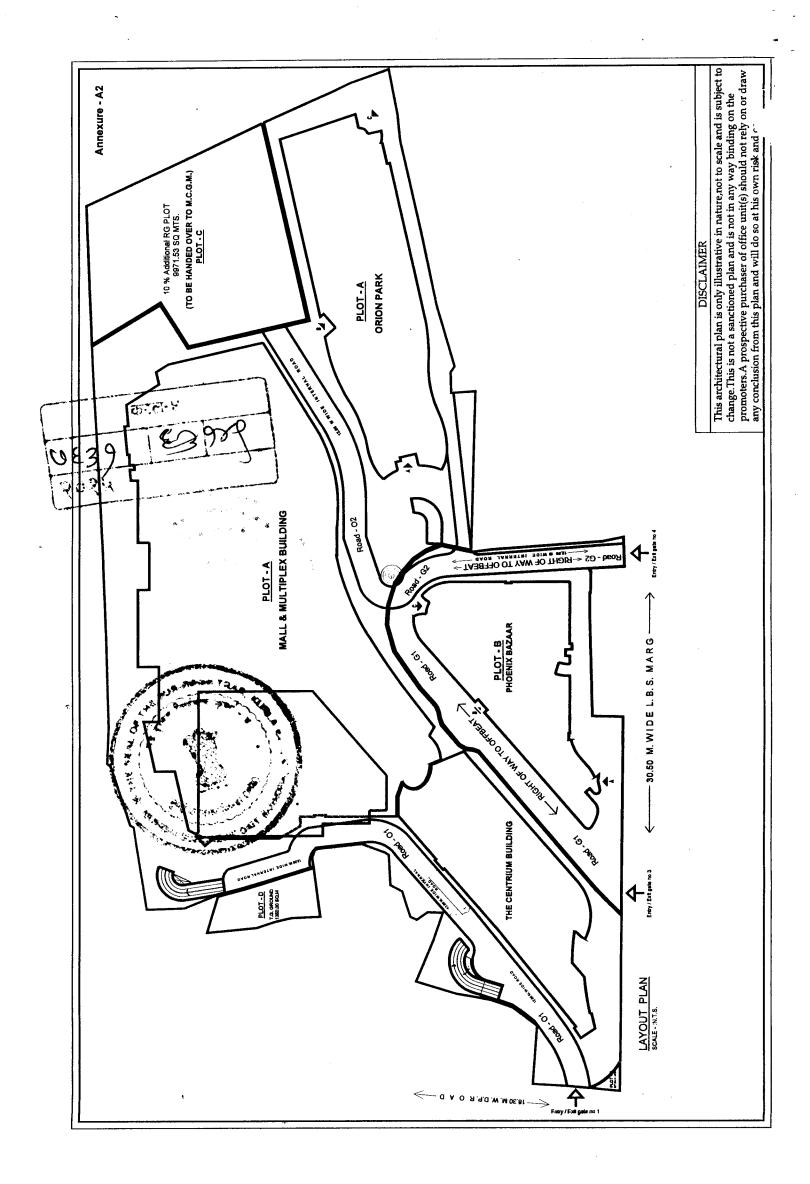

करारनामा

(2)मोबदला

4561200

(3) बाजारभाव(भाडेपटटयाच्या बाबतितपटटाकार आकारणी देतो की पटटेदार ते नमुद करावे) 3206912

(4) भू-मापन,पोटहिस्सा व घरक्रमांक (असल्यास)

1) पालिकेचे नाव:मुंबई मनपा इतर वर्णन :सदिनका नं: युनिट नं 1 बी 82, माळा नं: 1 ला मजला, इमारतीचे नाव: फिनिक्स पॅरागोण प्लाझा, ब्लॉक नं: कुर्ला पश्चिम,मुंबई 400070, रोड : एल बी एस मार्ग( ( C.T.S. Number : 124 ; ) ) इतर हक्क :

(5) क्षेत्रफळ

1) 14.05 चौ.मीटर पोटखराब क्षेत्र : 0 NA

(6)आकारणी किंवा जुडी देण्यात असेल तेव्हा.

(7) दस्तऐवज करुन देणा-या/लिहून ठेवणा-या पक्षकाराचे नाव किंवा दिवाणी न्यायालयाचा हुकुमनामा किंवा आदेश असल्यास,प्रतिवादिचे नाव व पत्ता 1): नाव:-ग्रेसवर्क्स रिअल्टी अँड लिझर प्रा. ली तर्फे हेतल खिमासिया तर्फे मुखत्यार विधी ए मछर वय:-25; पत्ता:-प्लॉट नं: 462, माळा नं: -, इमारतीचे नाव: -, ब्लॉक नं: लोअर परेळ पश्चिम , रोड नं: सेनापती बापट मार्ग, महाराष्ट्र, मुम्बई. पिन कोड:-400013 पॅन नं:- AABCG2308P