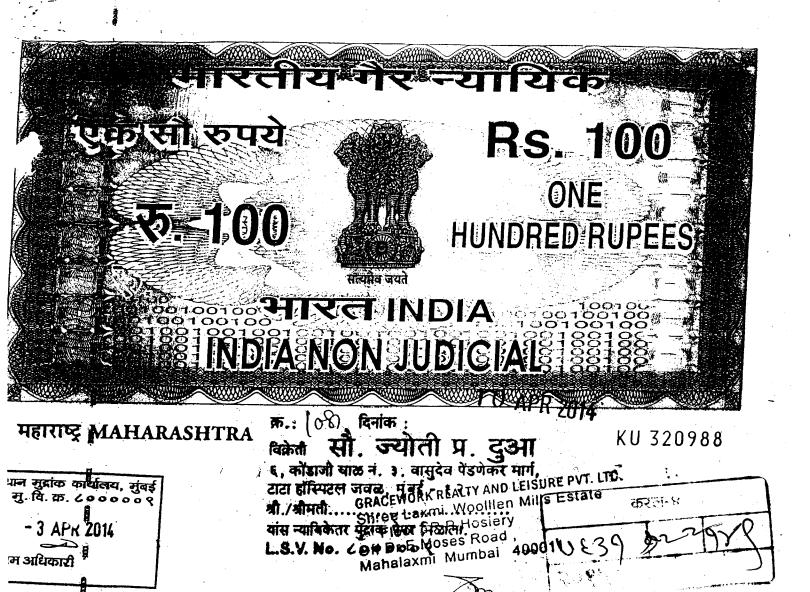

(5) क्षेत्रफळ

1) 14.05 चौ.मीटर पोटखराब क्षेत्र : 0 NA

(6)आकारणी किंवा जुडी देण्यात असेल तेव्हा.

(7) दस्तऐवज करुन देणा-या/लिहून ठेवणा-या पक्षकाराचे नाव किंवा दिवाणी न्यायालयाचा हुकुमनामा किंवा आदेश असल्यास,प्रतिवादिचे नाव व पत्ता 1): नाव:-ग्रेसवर्क्स रिअल्टी अँड लिझर प्रा. ली तर्फे हेतल खिमासिया तर्फे मुखत्यार विधी ए मछर वय:-25; पत्ता:-प्लॉट नं: 462, माळा नं: -, इमारतीचे नाव: -, ब्लॉक नं: लोअर परेळ पश्चिम , रोड नं: सेनापती बापट मार्ग, महाराष्ट्र, मुम्बई. पिन कोड:-400013 पॅन नं:- AABCG2308P

(8)दस्तऐवज करुन घेणा-या पक्षकाराचे व किंवा दिवाणी न्यायालयाचा हुकुमनामा किंवा आदेश असल्यास,प्रतिवादिचे नाव व पत्ता 1): नाव:-मारीमूत्त् - सुब्बय्या वय:-31; पत्ता:-प्लॉट नं: रूम नं 201 , माळा नं: -, इमारतीचे नाव: ए विंग, विवेकानंद को ऑप हौ सो , ब्लॉक नं: धारावी , रोड नं: 90 फिट रोड , महाराष्ट्र, मुम्बई. पिन कोड:-400017 पॅन नं:-AQDPM1233C

(13)बाजारभावाप्रमाणे नोंदणी शुल्क

30000

(14)शेरा

मुल्यांकनासाठी विचारात घेतलेला तपशील:-:

मुद्रांक शुल्क आकारताना निवडलेला अनुच्छेद :- :

(i) within the limits of any Municipal Corporation or any Cantonment area annexed to it.