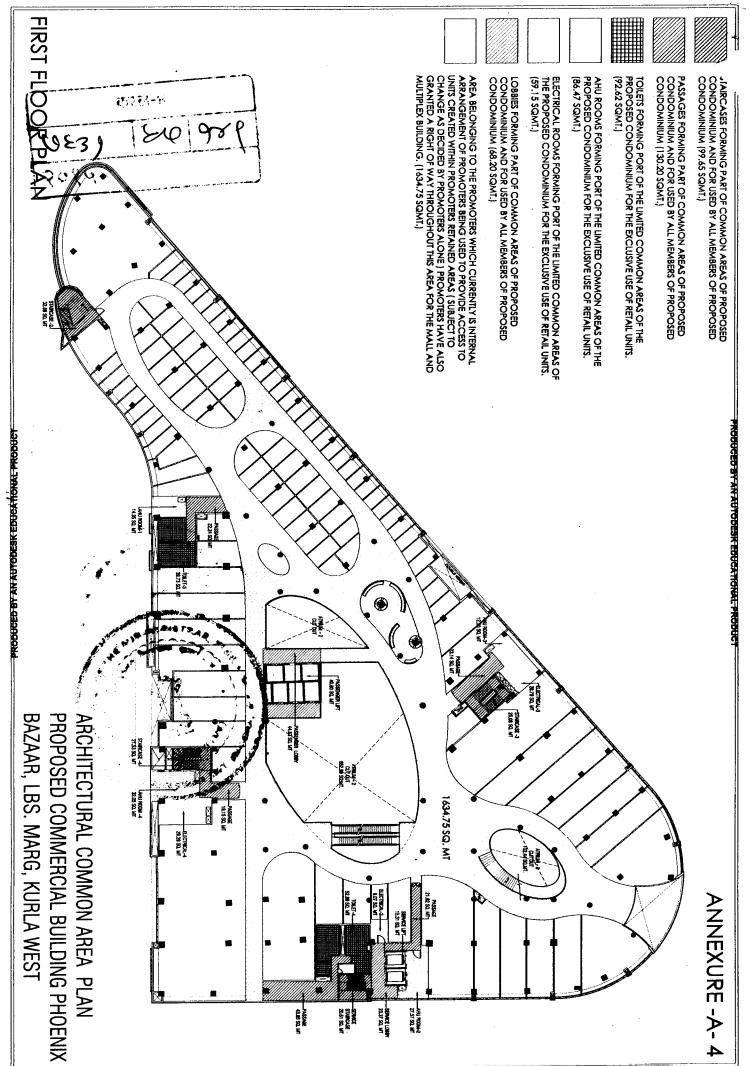

करारनामा

(2)मोबदला

4561200

(3) बाजारभाव(भाडेपटटयाच्या बाबतितपटटाकार आकारणी देतो की पटटेदार ते नमुद करावे) 3206912

(4) भू-मापन,पोटहिस्सा व घरक्रमांक (असल्यास)

1) पालिकेचे नाव:मुंबई मनपा इतर वर्णन :सदिनका नं: युनिट नं 1 बी 82, माळा नं: 1 ला मजला, इमारतीचे नाव: फिनिक्स पॅरागोण प्लाझा, ब्लॉक नं: कुर्ला पश्चिम,मुंबई 400070, रोड : एल बी एस मार्ग( ( C.T.S. Number : 124 ; ) ) इतर हक्क :

(5) क्षेत्रफळ

1) 14.05 चौ.मीटर पोटखराब क्षेत्र : 0 NA

(6)आकारणी किंवा जुडी देण्यात असेल तेव्हा.

(7) दस्तऐवज करुन देणा-या/लिहून ठेवणा-या पक्षकाराचे नाव किंवा दिवाणी न्यायालयाचा हुकुमनामा किंवा आदेश असल्यास,प्रतिवादिचे नाव व पत्ता 1): नाव:-ग्रेसवर्क्स रिअल्टी अँड लिझर प्रा. ली तर्फे हेतल खिमासिया तर्फे मुखत्यार विधी ए मछर वय:-25; पत्ता:-प्लॉट नं: 462, माळा नं: -, इमारतीचे नाव: -, ब्लॉक नं: लोअर परेळ पश्चिम , रोड नं: सेनापती बापट मार्ग, महाराष्ट्र, मुम्बई. पिन कोड:-400013 पॅन नं:- AABCG2308P