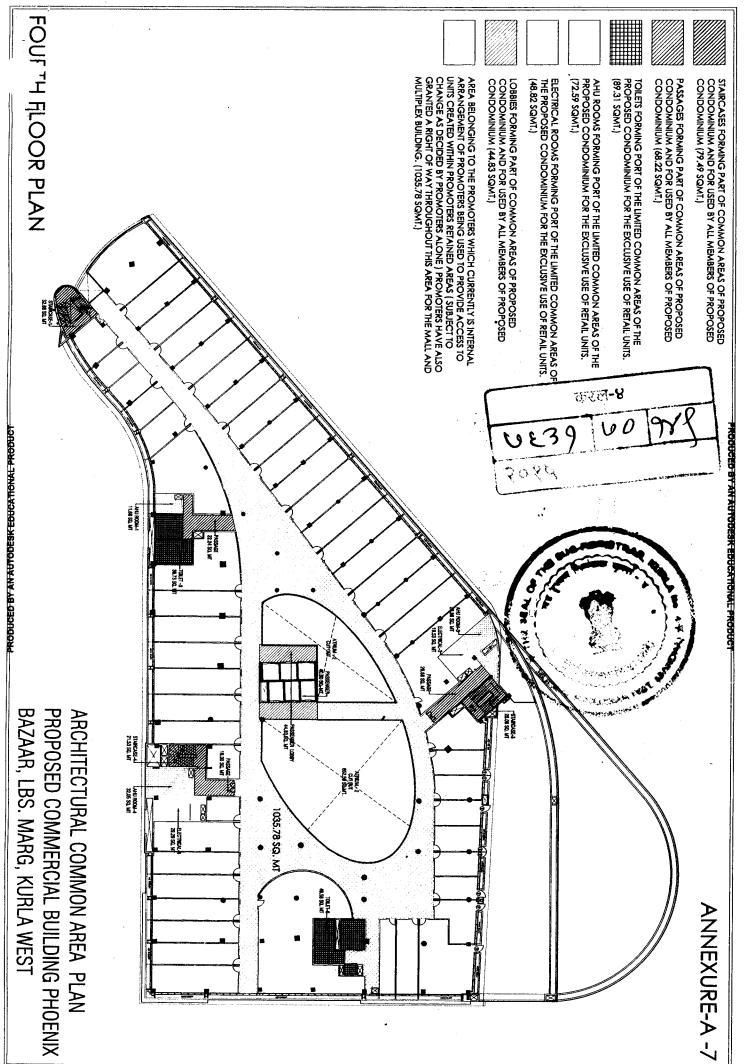

करारनामा

(2)मोबदला

4561200

(3) बाजारभाव(भाडेपटटयाच्या बाबतितपटटाकार आकारणी देतो की पटटेदार ते नमुद करावे) 3206912

(4) भू-मापन,पोटहिस्सा व घरक्रमांक (असल्यास)

1) पालिकेचे नाव:मुंबई मनपा इतर वर्णन :सदिनका नं: युनिट नं 1 बी 82, माळा नं: 1 ला मजला, इमारतीचे नाव: फिनिक्स पॅरागोण प्लाझा, ब्लॉक नं: कुर्ला पश्चिम,मुंबई 400070, रोड : एल बी एस मार्ग( ( C.T.S. Number : 124 ; ) ) इतर हक्क :

(5) क्षेत्रफळ

1) 14.05 चौ.मीटर पोटखराब क्षेत्र : 0 NA

(6)आकारणी किंवा जुडी देण्यात असेल तेव्हा.

(7) दस्तऐवज करुन देणा-या/लिहून ठेवणा-या पक्षकाराचे नाव किंवा दिवाणी न्यायालयाचा हुकुमनामा किंवा आदेश असल्यास,प्रतिवादिचे नाव व पत्ता 1): नाव:-ग्रेसवर्क्स रिअल्टी अँड लिझर प्रा. ली तर्फे हेतल खिमासिया तर्फे मुखत्यार विधी ए मछर वय:-25; पत्ता:-प्लॉट नं: 462, माळा नं: -, इमारतीचे नाव: -, ब्लॉक नं: लोअर परेळ पश्चिम , रोड नं: सेनापती बापट मार्ग, महाराष्ट्र, मुम्बई. पिन कोड:-400013 पॅन नं:- AABCG2308P