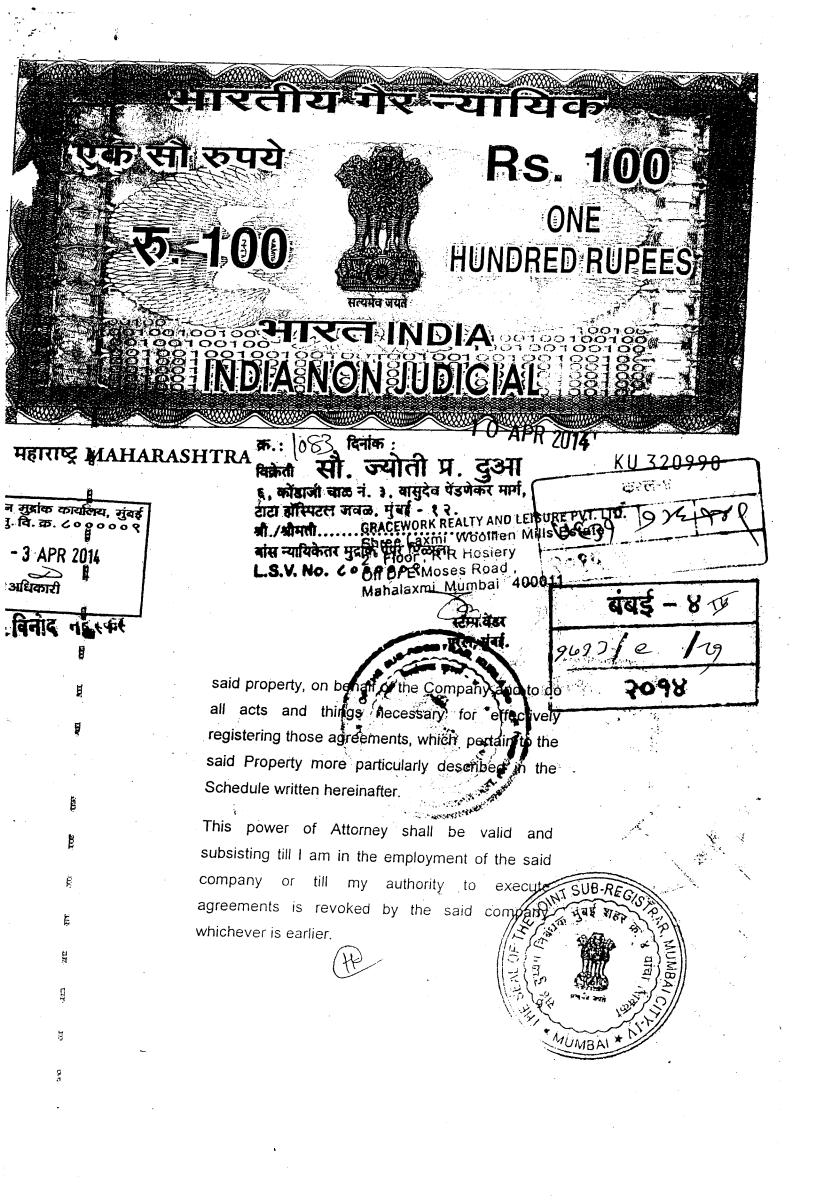

(5) क्षेत्रफळ

1) 14.05 चौ.मीटर पोटखराब क्षेत्र : 0 NA

(6)आकारणी किंवा जुडी देण्यात असेल तेव्हा.

(7) दस्तऐवज करुन देणा-या/लिहून ठेवणा-या पक्षकाराचे नाव किंवा दिवाणी न्यायालयाचा हुकुमनामा किंवा आदेश असल्यास,प्रतिवादिचे नाव व पत्ता 1): नाव:-ग्रेसवर्क्स रिअल्टी अँड लिझर प्रा. ली तर्फे हेतल खिमासिया तर्फे मुखत्यार विधी ए मछर वय:-25; पत्ता:-प्लॉट नं: 462, माळा नं: -, इमारतीचे नाव: -, ब्लॉक नं: लोअर परेळ पश्चिम , रोड नं: सेनापती बापट मार्ग, महाराष्ट्र, मुम्बई. पिन कोड:-400013 पॅन नं:- AABCG2308P

(8)दस्तऐवज करुन घेणा-या पक्षकाराचे व किंवा दिवाणी न्यायालयाचा हुकुमनामा किंवा आदेश असल्यास,प्रतिवादिचे नाव व पत्ता 1): नाव:-मारीमूत्त् - सुब्बय्या वय:-31; पत्ता:-प्लॉट नं: रूम नं 201 , माळा नं: -, इमारतीचे नाव: ए विंग, विवेकानंद को ऑप हौ सो , ब्लॉक नं: धारावी , रोड नं: 90 फिट रोड , महाराष्ट्र, मुम्बई. पिन कोड:-400017 पॅन नं:-AQDPM1233C