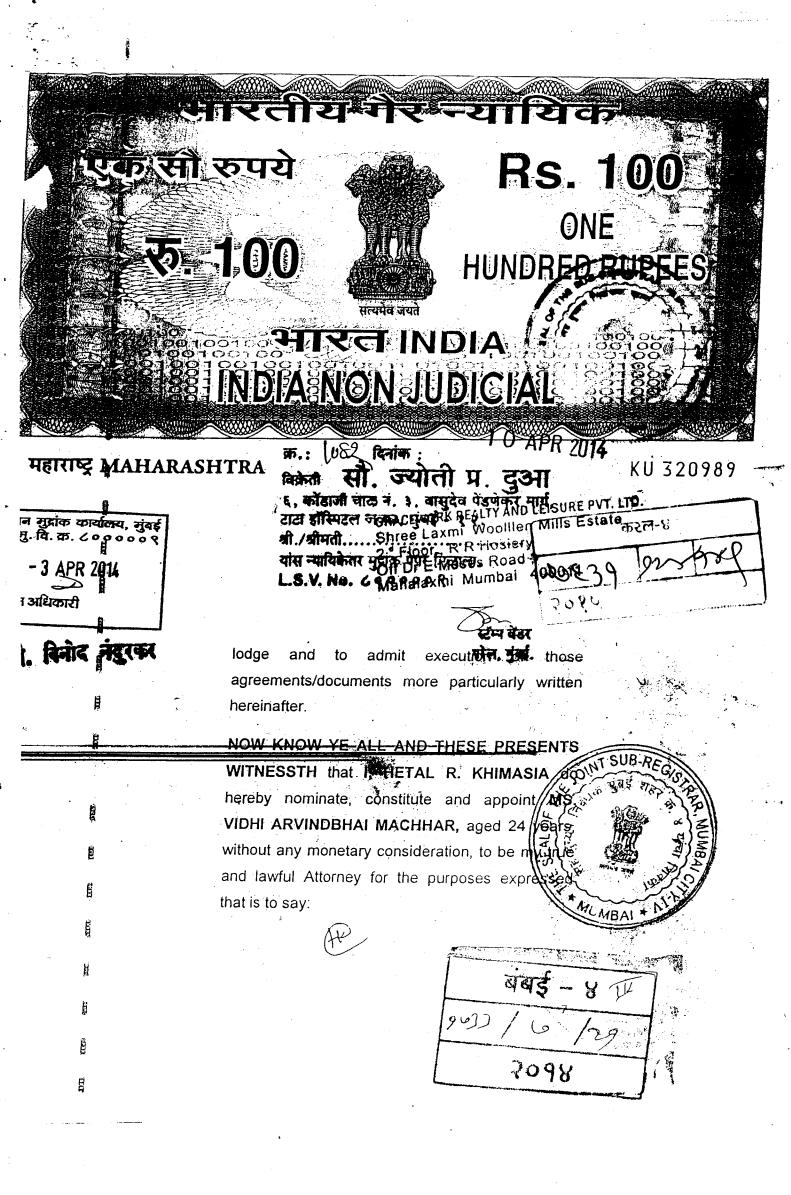

(5) क्षेत्रफळ

1) 14.05 चौ.मीटर पोटखराब क्षेत्र : 0 NA

(6)आकारणी किंवा जुडी देण्यात असेल तेव्हा.

(7) दस्तऐवज करुन देणा-या/लिहून ठेवणा-या पक्षकाराचे नाव किंवा दिवाणी न्यायालयाचा हुकुमनामा किंवा आदेश असल्यास,प्रतिवादिचे नाव व पत्ता 1): नाव:-ग्रेसवर्क्स रिअल्टी अँड लिझर प्रा. ली तर्फे हेतल खिमासिया तर्फे मुखत्यार विधी ए मछर वय:-25; पत्ता:-प्लॉट नं: 462, माळा नं: -, इमारतीचे नाव: -, ब्लॉक नं: लोअर परेळ पश्चिम , रोड नं: सेनापती बापट मार्ग, महाराष्ट्र, मुम्बई. पिन कोड:-400013 पॅन नं:- AABCG2308P

(8)दस्तऐवज करुन घेणा-या पक्षकाराचे व किंवा दिवाणी न्यायालयाचा हुकुमनामा किंवा आदेश असल्यास,प्रतिवादिचे नाव व पत्ता 1): नाव:-मारीमूत्त् - सुब्बय्या वय:-31; पत्ता:-प्लॉट नं: रूम नं 201 , माळा नं: -, इमारतीचे नाव: ए विंग, विवेकानंद को ऑप हौ सो , ब्लॉक नं: धारावी , रोड नं: 90 फिट रोड , महाराष्ट्र, मुम्बई. पिन कोड:-400017 पॅन नं:-AQDPM1233C