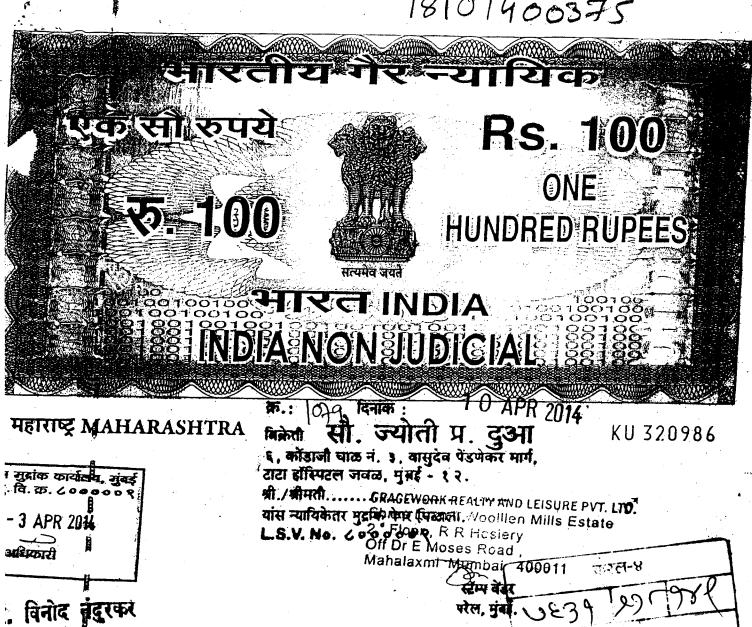

10/08/2015

सूची क्र.2

दुय्यम निबंधक : सह दु.नि. कुर्ला 4

दस्त क्रमांक : 7631/2015

नोदंणी : Regn:63m

| गावाचे | नाव | : | 1) | कुर्ला |
|--------|-----|---|----|--------|
|--------|-----|---|----|--------|

(1)विलेखाचा प्रकार

करारनामा

(2)मोबदला

4561200

(3) बाजारभाव(भाडेपटटयाच्या बाबतितपटटाकार आकारणी देतो की पटटेदार ते नमुद करावे) 3206912

(4) भू-मापन,पोटहिस्सा व घरक्रमांक (असल्यास)

1) पालिकेचे नाव:मुंबई मनपा इतर वर्णन :सदिनका नं: युनिट नं 1 बी 82, माळा नं: 1 ला मजला, इमारतीचे नाव: फिनिक्स पॅरागोण प्लाझा, ब्लॉक नं: कुर्ला पश्चिम,मुंबई 400070, रोड : एल बी एस मार्ग( ( C.T.S. Number : 124 ; ) ) इतर हक्क :

(5) क्षेत्रफळ

1) 14.05 चौ.मीटर पोटखराब क्षेत्र : 0 NA

(6)आकारणी किंवा जुडी देण्यात असेल तेव्हा.

(7) दस्तऐवज करुन देणा-या/लिहून ठेवणा-या पक्षकाराचे नाव किंवा दिवाणी न्यायालयाचा हुकुमनामा किंवा आदेश असल्यास,प्रतिवादिचे नाव व पत्ता 1): नाव:-ग्रेसवर्क्स रिअल्टी अँड लिझर प्रा. ली तर्फे हेतल खिमासिया तर्फे मुखत्यार विधी ए मछर वय:-25; पत्ता:-प्लॉट नं: 462, माळा नं: -, इमारतीचे नाव: -, ब्लॉक नं: लोअर परेळ पश्चिम , रोड नं: सेनापती बापट मार्ग, महाराष्ट्र, मुम्बई. पिन कोड:-400013 पॅन नं:- AABCG2308P

(8)दस्तऐवज करुन घेणा-या पक्षकाराचे व किंवा दिवाणी न्यायालयाचा हुकुमनामा किंवा आदेश असल्यास,प्रतिवादिचे नाव व पत्ता 1): नाव:-मारीमूत्त् - सुब्बय्या वय:-31; पत्ता:-प्लॉट नं: रूम नं 201 , माळा नं: -, इमारतीचे नाव: ए विंग, विवेकानंद को ऑप हौ सो , ब्लॉक नं: धारावी , रोड नं: 90 फिट रोड , महाराष्ट्र, मुम्बई. पिन कोड:-400017 पॅन नं:-AQDPM1233C

(9) दस्तऐवज करुन दिल्याचा दिनांक

04/08/2015

(10)दस्त नोंदणी केल्याचा दिनांक

10/08/2015

(11)अनुक्रमांक,खंड व पृष्ठ

7631/2015

(12)बाजारभावाप्रमाणे मुद्रांक शुल्क

228500

(13)बाजारभावाप्रमाणे नोंदणी शुल्क

30000

(14)शेरा

मुल्यांकनासाठी विचारात घेतलेला तपशील:-:

मुद्रांक शुल्क आकारताना निवडलेला अनुच्छेद :- :

(i) within the limits of any Municipal Corporation or any Cantonment area annexed to it.