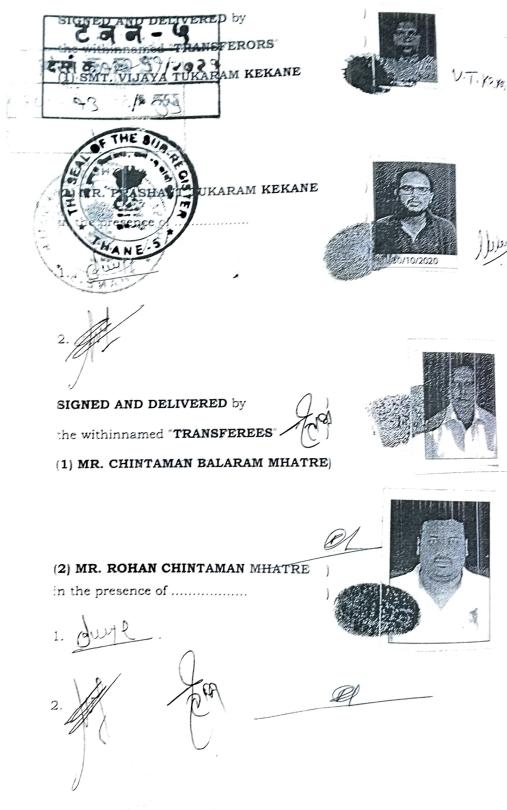

# ARTICLES FOR AGREEMENT made at Thane on this 26<sup>th</sup> day of August 2021, BETWEEN

(1) SMT. VIJAYA TUKARAM KEKANE aged 57 years, Pan No. CIWPK7162D, & (2) MR. PRASHANT TUKARAM KEKANE aged 30 years, Pan No.CIWPK7163C both Indian Inhabitants, residing at – Flat No.302, 3<sup>rd</sup> floor, New Asha Co-op. Housing Society Ltd., Parsik Nagar, Kharegaon, Kalwa (W) Dist. Thane hereinafter referred to as the "TRANSFERORS" (which expression shall unless otherwise it be repugnant to the context or meaning thereof be deemed to mean and include their heirs, executors, administrators and assigns etc.) of the FIRST PART;

### AND

GET 1972

(1) MR. CHINTAMAN BALARAM MHATRE aged 65 years, Pan Jo. ABNPM4991J, & (2) MR. ROHAN CHINTAMAN MHATTE cod 35 years, Pan No. BALPM4080N both Indian Inhal tents, restore at - Flat No.203, 2<sup>nd</sup> floor, New Asha Co-op. House if the state Parsik Nagar, Kharegaon, Kalwa (W) Dist Than the reinster referred to as the "TRANSFEREES" (which expression shall unless otherwise it be repugnant to the context or meaning thereof be deemed to mean and include their heirs, executors, administrators and assigns etc.) of the SECOND PART;