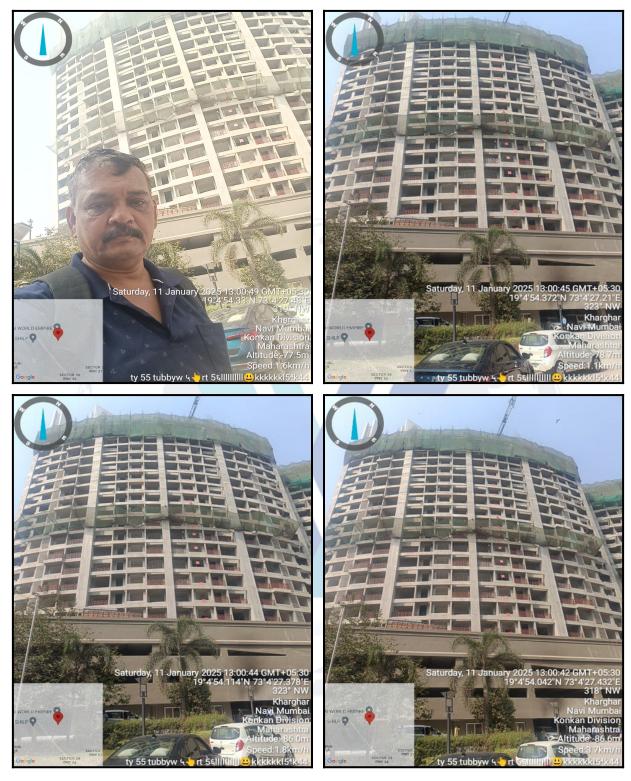

| Good                                                                               |
| Likely rental values in future                                                                                                                                                                                                     | 49,300/- (Expected rental income per month after completion of construction works) |
| Any likely income it may generate                                                                                                                                                                                                  | Rental Income                                                                      |







## **Actual Site Photographs**





## Route Map of the property





#### Longitude Latitude: 19°4'55.7"N 73°4'27.7"E

Note: The Blue line shows the route to site distance from nearest Metro Station (Amandoot - 1.6 Km. ).



## **Ready Reckoner Rate**

|                     | Departme<br>Registration &<br>Government Of Maha |                    | 1                      | व मुद्रांग<br>विभाग<br>राष्ट्र शासन | ŧ                 | H                |                  |
|---------------------|--------------------------------------------------|--------------------|------------------------|-------------------------------------|-------------------|------------------|------------------|
| Valuation Home Rule | e Guidline                                       |                    |