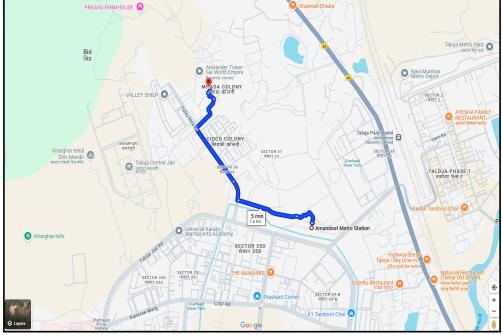

## Route Map of the property

#### Longitude Latitude: 19°4'55.7"N 73°4'27.7"E

Note: The Blue line shows the route to site distance from nearest Metro Station (Amandoot - 1.6 Km. ).