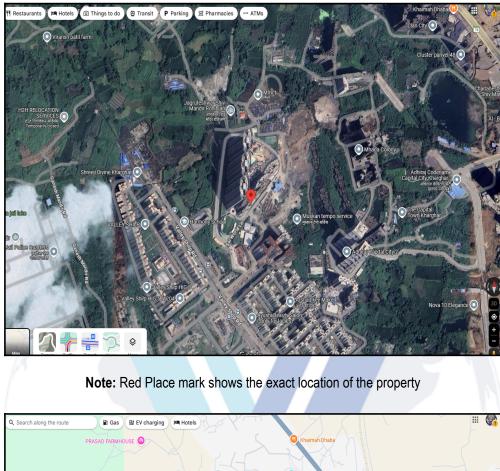

## Route Map of the property

#### Longitude Latitude: 19°4'55.7"N 73°4'27.7"E

Note: The Blue line shows the route to site distance from nearest Metro Station (Amandoot - 1.6 Km. ).