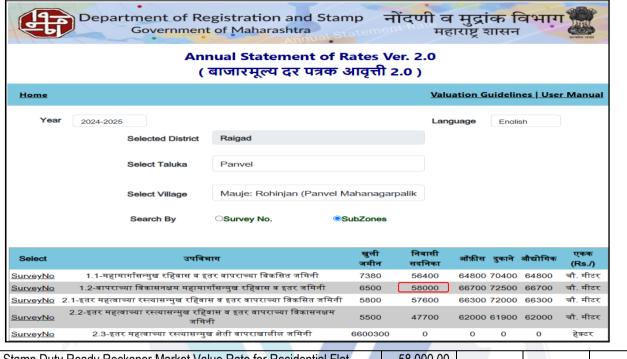

# **Ready Reckoner Rate**

| Stamp Duty Ready Reckoner Market Value Rate (After Increase) (A) | 66,700.00 | Sq. Mt. | 6,197.00 | Sq. Ft. |
|------------------------------------------------------------------|-----------|---------|----------|---------|
| 15% increase for Flat Located on 29th Floor with lift            | 8,700.00  |         | 1, //    |         |
| Stamp Duty Ready Reckoner Market Value Rate for Residential Flat | 58,000.00 |         |          |         |