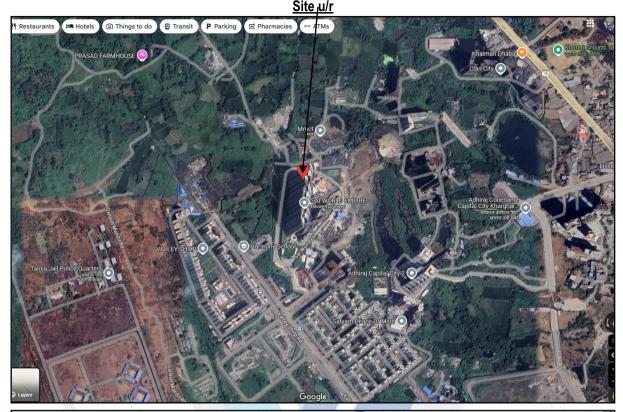

Latitude Longitude - 19°05'00.7"N 73°04'26.7"E

### **Valuation Report of Immovable Property**

| 1. | Customer Details       |         |                 |                         |                                                            |            |                    |                              |
|----|------------------------|---------|-----------------|-------------------------|------------------------------------------------------------|------------|--------------------|------------------------------|
|    | Name(s) of the         |         | Mr. Asadpash    | na Abdulrauf Pa         | atil                                                       |            |                    |                              |
|    | owner(s).              |         |                 |                         |                                                            |            |                    |                              |
|    | Application No.        |         |                 |                         |                                                            |            |                    |                              |
| 2  | <b>Property Detail</b> | S       |                 |                         |                                                            |            |                    |                              |
|    | Address                |         | Resider         | itial Flat No. 2        | 906, 29 <sup>th</sup>                                      | Floor,     | Building No. 03    | , Napoleon, "Sai World       |
|    |                        |         | Empire          | - Phase 1", Vi          | llage – R                                                  | ohinjan,   | Taluka – Panvel    | , District – Raigad, PIN –   |
|    |                        |         | 410 210         | , State - Mahara        | ashtra, Co                                                 | ountry - I | ndia.              | 1/                           |
|    | Nearby Landma          | ark / G | oogle Landma    | ark: Adhiraj Cap        | ital City                                                  |            |                    | 9//                          |
|    | Map Independe          | nt acce | ess to Latitude | e Longitude - 1         | 9°05'00.7                                                  | "N 73°(    | 04'26.7"E          | 1                            |
|    | the property           |         |                 |                         |                                                            |            |                    |                              |
| 3  | Document Deta          | ails    | Name of A       | pproving                |                                                            |            |                    |                              |
|    |                        |         | Autho           | ority                   |                                                            |            |                    |                              |
|    | Layout Plan            | No      |                 |                         | Approv                                                     | al No.     |                    | -                            |
|    | <b>Building Plan</b>   | Yes     | Panvel M        | lunicipal               | Approv                                                     | al No.     | PMC / BP / 335     | dated 03.02.2020             |
|    |                        |         | Corpo           | ration                  |                                                            |            |                    |                              |
|    | Construction           | Yes     | Panvel M        | lunicipal               | Approv                                                     | al No.     | PMC / BP / 335     | dated 03.02.2020             |
|    | Permission             |         | Corpo           | ration                  |                                                            |            |                    |                              |
|    | Part                   | Yes     | Panvel M        | lunicipal               | Approv                                                     | al No.     |                    | ninjan / 93 / 2+4 7 others / |
|    | Occupation             |         | Corpo           | ration                  |                                                            |            |                    | 4 / 3451 / 2023 dated        |
|    | Certificate            |         |                 |                         |                                                            |            | 12.12.2023.        |                              |
|    | Legal                  | Yes     | 1. Copy of A    | greement for Sa         | Sale dated 18.01.2025 between M/s. Paradise Superstructure |            |                    |                              |
|    | Documents              |         | (The Pron       | noter) AND Mr. <i>i</i> | Asadpash                                                   | a Abdul    | rauf Patil (The Al | lottee).                     |
|    |                        |         | 2. Copy of R    | ERA Registration        | on Certific                                                | ate No.    | P51700002446 c     | lated 09.09.2021.            |
| 4. | Physical Detail        | s       |                 |                         |                                                            |            |                    |                              |
|    | Adjoining              |         | East            | West                    |                                                            |            | North              | South                        |
|    | Properties             |         |                 |                         |                                                            |            |                    |                              |