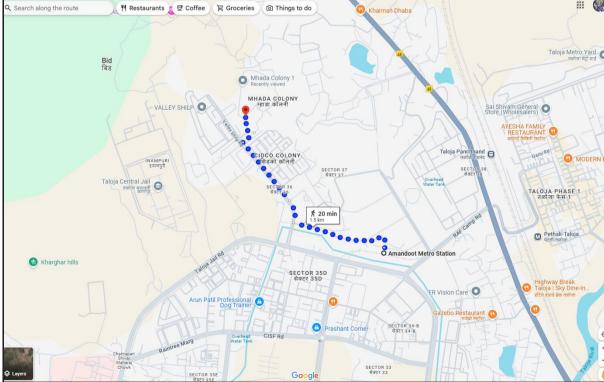

# **Route Map of the property**

### Latitude Longitude - 19°05'00.7"N 73°04'26.7"E

Note: The Blue line shows the route to site from nearest Metro station (Amandoot – 1.5 Km.)

Since 1989

An ISO 9001 : 2015 Certified Company