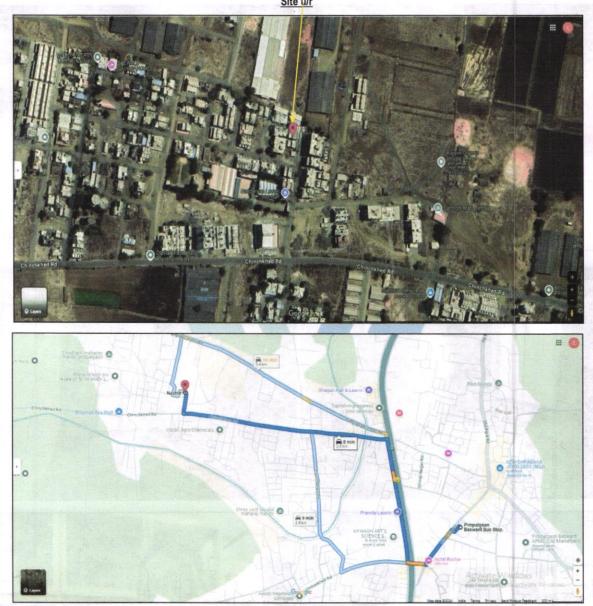

Residential Land and Row House No. 2,"Shriram Row Houses", Survey No.554/6, Plot No.47+48, Near Nandanvan Lawns, Chinchkhed Road, Village - Pimpalgaon Baswant, Taluka & District - Nashik, PIN Code - 422 209, State - Maharashtra, Country - India.

### Latitude Longitude: 19°59'26.9"N 73°42'25.3"E