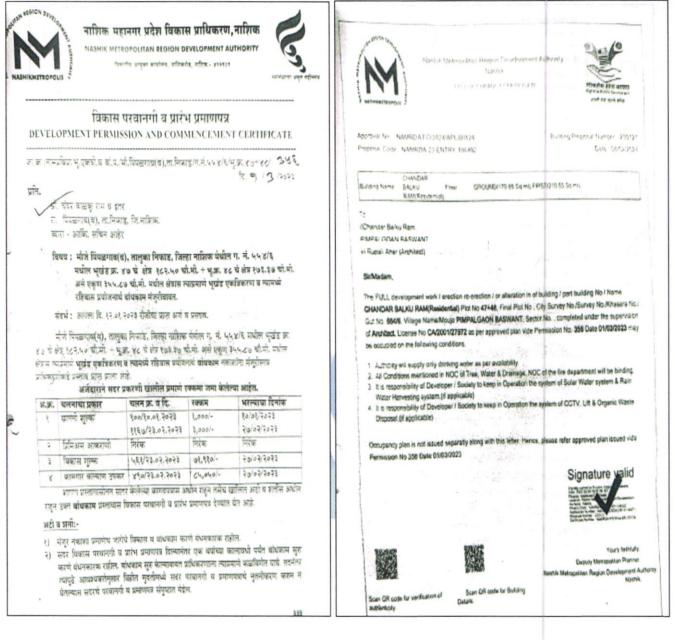

# 2. VALUATION REPORT (IN RESPECT OF LAND AND BUILDING)

| 1  | Ge         | neral                                                                                                                                                                                                                                        |                                       | (IM)                                                                                                                                                                                                                                                                                                                                                                                                                                                                                                                  |
|----|------------|----------------------------------------------------------------------------------------------------------------------------------------------------------------------------------------------------------------------------------------------|---------------------------------------|-----------------------------------------------------------------------------------------------------------------------------------------------------------------------------------------------------------------------------------------------------------------------------------------------------------------------------------------------------------------------------------------------------------------------------------------------------------------------------------------------------------------------|
| 1. | Pur        | pose for which the valuation is made                                                                                                                                                                                                         | :                                     | As per the request from Bank of Baroda, Regional Office to<br>assess Fair market value of the property for banking purpose                                                                                                                                                                                                                                                                                                                                                                                            |
| 2. | a)         | Date of inspection                                                                                                                                                                                                                           | :                                     | 24.01.2025                                                                                                                                                                                                                                                                                                                                                                                                                                                                                                            |
|    | b)         | Date on which the valuation is made                                                                                                                                                                                                          | :                                     | 29.01.2025                                                                                                                                                                                                                                                                                                                                                                                                                                                                                                            |
| 3. | List       | t of documents produced for perusal                                                                                                                                                                                                          |                                       |                                                                                                                                                                                                                                                                                                                                                                                                                                                                                                                       |
|    | :          | <ul> <li>Shri.Chandrika Bhikhi Sav (the Selle<br/>(Proposed Purchaser).</li> <li>Copy of Development Permission a<br/>Metropolitan Region Development /<br/>Copy of Full Occupancy Certifi<br/>Nashik Metropolitan Region Develop</li> </ul> | er) and<br>Auth<br>cate<br>pme<br>Pla | e Building Proposal No.230121 dated 08.02.2024 issued by<br>ent Authority<br>an Accompanying Commencement Certificate No.356                                                                                                                                                                                                                                                                                                                                                                                          |
| 4. | ado<br>sha | me of the owner(s) and his / their<br>dress (es) with Phone no. (details of<br>are of each owner in case of joint<br>nership)                                                                                                                | 1                                     | Name of Proposed Purchaser:<br>Shri. Vitthal Dattu Chavan &<br>Sau. Shalini Vitthal Chavan<br>Name of Owner:                                                                                                                                                                                                                                                                                                                                                                                                          |
|    |            |                                                                                                                                                                                                                                              |                                       | Manue of Owner.         Shri.Chandarram Balkumar Ram &         Shri.Chandrika Bhikhi Sav         Address:         Residential Land and Row House No.2, "Shriram         Row Houses ",Survey No.554/6, Plot No.47+48, Near         Nandanvan Lawns , Chinchkhed Road, Village -         Pimpalgaon Baswant , Taluka & District - Nashik, PIN Code         - 422 209, State – Maharashtra, Country – India.         Contact Person:         Mr.Vasudev Patil (Owner Representative )         Contact No. +91 9067849282 |
|    |            |                                                                                                                                                                                                                                              |                                       | Joint Ownership (Proposed)                                                                                                                                                                                                                                                                                                                                                                                                                                                                                            |

Since 1989

An ISO 9001 : 2015 Certified Company

|       | – A (Valuation of land)                                                                                                                                                                                        | - |                                                                                                                                                                                                                                                                                                                                             |
|-------|----------------------------------------------------------------------------------------------------------------------------------------------------------------------------------------------------------------|---|---------------------------------------------------------------------------------------------------------------------------------------------------------------------------------------------------------------------------------------------------------------------------------------------------------------------------------------------|
| 1     | Size of plot                                                                                                                                                                                                   | : | Plot Area = 70.00                                                                                                                                                                                                                                                                                                                           |
|       |                                                                                                                                                                                                                | - | (As per Notarized Agreement)                                                                                                                                                                                                                                                                                                                |
|       | North & South                                                                                                                                                                                                  | : |                                                                                                                                                                                                                                                                                                                                             |
| -     | East & West                                                                                                                                                                                                    | : |                                                                                                                                                                                                                                                                                                                                             |
| 2     | Total extent of the plot                                                                                                                                                                                       | : | As per valuation table                                                                                                                                                                                                                                                                                                                      |
| 3     | Prevailing market rate (Along With details<br>/ reference of at least two latest deals /<br>transactions with respect to adjacent<br>properties in the areas)                                                  | : | ₹ 20,000.00 to ₹ 25,000.00 per Sq. M.                                                                                                                                                                                                                                                                                                       |
| 4     | Guideline rate obtained from the Registrar's Office                                                                                                                                                            | : | ₹ 7,500.00 per Sq. M                                                                                                                                                                                                                                                                                                                        |
|       | In case of variation of 20% or more in the valuation proposed by the valuer and the Guideline value provided in the State Govt. notification or Income Tax Gazette justification on variation has to be given. | : | It is a foregone conclusion that market value is always more<br>than RR prices. As the RR rates are fixed by respective state<br>governments for computing stamp duty / regn. Fees. Thus,<br>the rates differ from place to place and location. Amenities<br>per se as evident from the fact that even RR rates decided by<br>Govt. differ. |
| 5     | Assessed / adopted rate of valuation                                                                                                                                                                           | : | ₹ 22,200.00 per Sq. M.                                                                                                                                                                                                                                                                                                                      |
| 6     | Estimated value of land                                                                                                                                                                                        | : | ₹ 15,54,000.00                                                                                                                                                                                                                                                                                                                              |
| Part  | - B (Valuation of Building)                                                                                                                                                                                    |   |                                                                                                                                                                                                                                                                                                                                             |
| 1     | Technical details of the building                                                                                                                                                                              | : |                                                                                                                                                                                                                                                                                                                                             |
|       | a) Type of Building (Residential /<br>Commercial / Residential)                                                                                                                                                | : | Residential                                                                                                                                                                                                                                                                                                                                 |
|       | b) Type of construction (Load bearing /<br>RCC / Steel Framed)                                                                                                                                                 | : | As per Brief Description                                                                                                                                                                                                                                                                                                                    |
|       | c) Year of construction                                                                                                                                                                                        | : | 2024 (As per Occupancy Certificate)                                                                                                                                                                                                                                                                                                         |
|       | d) Age of the building                                                                                                                                                                                         | A | Newly Completed                                                                                                                                                                                                                                                                                                                             |
|       | e) Life of the building estimated                                                                                                                                                                              |   | 60 Years (Subject to proper, preventive periodic maintenance<br>& structural repairs.)                                                                                                                                                                                                                                                      |
|       | <ul> <li>f) Number of floors and height of each<br/>floor including basement, if any</li> </ul>                                                                                                                | : | As per Brief Description                                                                                                                                                                                                                                                                                                                    |
|       | g) Plinth area floor-wise                                                                                                                                                                                      | : | As per valuation table                                                                                                                                                                                                                                                                                                                      |
|       | h) Condition of the building                                                                                                                                                                                   | : |                                                                                                                                                                                                                                                                                                                                             |
|       | i) Exterior – Excellent, Good, Normal,<br>Poor                                                                                                                                                                 | : | Good                                                                                                                                                                                                                                                                                                                                        |
|       | ii) Interior - Excellent, Good, Normal, Poor                                                                                                                                                                   | : | Good                                                                                                                                                                                                                                                                                                                                        |
|       | <ul> <li>Date of issue and validity of layout of<br/>approved map</li> </ul>                                                                                                                                   | : | Copy of Approved Building Plan Accompanying<br>Commencement Certificate No.356 Dated.01.03.2023                                                                                                                                                                                                                                             |
| Valúe | j) Approved map / plan issuing authority                                                                                                                                                                       | : | Nashik Metropolitan Region Development Authority                                                                                                                                                                                                                                                                                            |
| sV.   | <ul> <li>k) Whether genuineness or authenticity<br/>of approved map / plan is verified</li> </ul>                                                                                                              |   | Nashik Metropolitan Region Development Authority<br>Yes                                                                                                                                                                                                                                                                                     |
| -     | <ul> <li>Any other comments by our<br/>empanelled valuers on authentic of<br/>approved plan</li> </ul>                                                                                                         | : | No                                                                                                                                                                                                                                                                                                                                          |