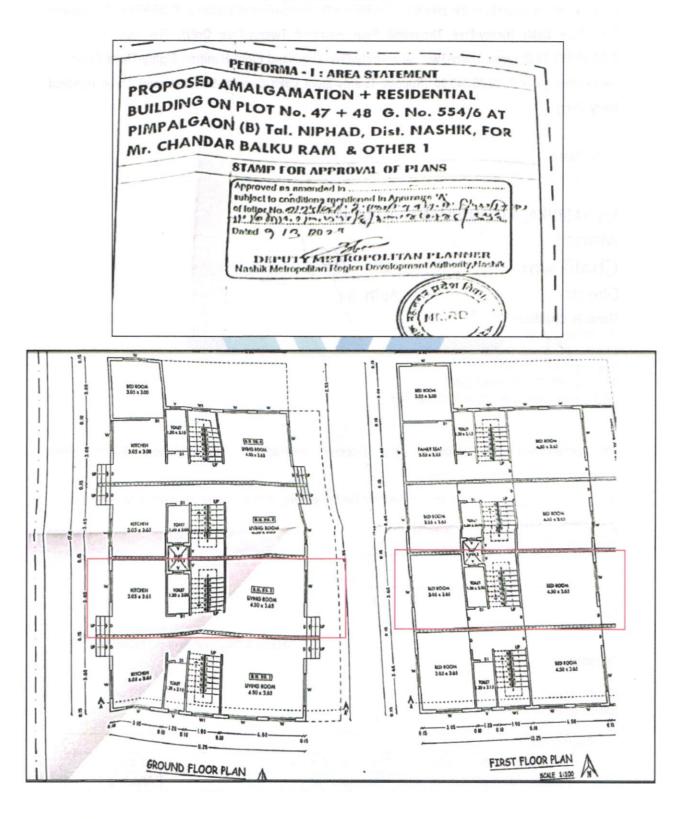

Since 1989

An ISO 9001 : 2015 Certified Company

Ltd.

| 5.  | Brie                           | ef description of the property (Including Fr                                                                                         | reel  | nold / freehold etc.):                        |                                                                                                                                                      |  |  |  |  |
|-----|--------------------------------|--------------------------------------------------------------------------------------------------------------------------------------|-------|-----------------------------------------------|------------------------------------------------------------------------------------------------------------------------------------------------------|--|--|--|--|
|     | and                            | e property is located in a developing Real<br>d train. The immovable property comprise<br>about 2.8 km. travelling distance from Pim | es o  | f Freehold Residential land and               | ructure, well connected by road<br>d structures thereof. It is located                                                                               |  |  |  |  |
|     | Plot:                          |                                                                                                                                      |       |                                               |                                                                                                                                                      |  |  |  |  |
|     |                                | The plot under valuation is Freehold residential plot. As per Notarized Agreement Plot area is 70.00 Sq. M,                          |       |                                               |                                                                                                                                                      |  |  |  |  |
|     |                                | which is considered for valuation.                                                                                                   |       |                                               |                                                                                                                                                      |  |  |  |  |
|     |                                | which is considered for valuation.                                                                                                   |       |                                               |                                                                                                                                                      |  |  |  |  |
|     | As                             | per Notarized Agreement Built Up are                                                                                                 | ea is | s 94.95 Sq. M., which is cons                 | idered for valuation.                                                                                                                                |  |  |  |  |
|     | As                             | per Approved Plan, the composition of Ro                                                                                             | bw ł  | House is:                                     |                                                                                                                                                      |  |  |  |  |
|     |                                | ound Floor - Living Room + Kitchen + To                                                                                              |       |                                               |                                                                                                                                                      |  |  |  |  |
|     |                                | First Floor – 2 Bedroom + Toilet + Balcony+ Passage + Staircase (i.e.2BHK)                                                           |       |                                               |                                                                                                                                                      |  |  |  |  |
|     |                                | And Robins                                                                                                                           |       |                                               |                                                                                                                                                      |  |  |  |  |
| 5a  |                                | al Lease Period & remaining period (if                                                                                               | 1     | N.A., the land is Freehold                    |                                                                                                                                                      |  |  |  |  |
|     |                                | ehold)                                                                                                                               |       |                                               |                                                                                                                                                      |  |  |  |  |
| 6.  | -                              | ation of property                                                                                                                    | :     | the second second second                      | A China and A C                                      |  |  |  |  |
|     | a)                             | Plot No. / Survey No.                                                                                                                | :     | Survey No.554/6, Plot No.47                   |                                                                                                                                                      |  |  |  |  |
|     | b)                             | Door No.                                                                                                                             | :     | Residential Land and Row H                    | and the second                                     |  |  |  |  |
| _   | c)                             | C.T.S. No. / Village                                                                                                                 | :     | Village - Pimpalgaon Baswa                    | nt                                                                                                                                                   |  |  |  |  |
|     | d)                             | Ward / Taluka                                                                                                                        | :     | Taluka – Nashik                               |                                                                                                                                                      |  |  |  |  |
|     | e)                             | Mandal / District                                                                                                                    | :     | District – Nashik                             | n in trincis - line is                                                                                                                               |  |  |  |  |
| 7.  | Postal address of the property |                                                                                                                                      |       | Houses", Survey No.554<br>Nandanvan Lawns , ( | w House No.2, <b>"Shriram Row</b><br>4/6, Plot No.47+48, Nea<br>Chinchkhed Road, Village<br>ka & District - Nashik, PIN Code<br>tra, Country – India |  |  |  |  |
| 8.  | City                           | //Town                                                                                                                               | :     | Village - Pimpalgaon Baswa                    | nt                                                                                                                                                   |  |  |  |  |
|     |                                | sidential area                                                                                                                       | :     | Yes                                           |                                                                                                                                                      |  |  |  |  |
|     | Cor                            | nmercial area                                                                                                                        | :     | No                                            |                                                                                                                                                      |  |  |  |  |
|     | Indi                           | ustrial area                                                                                                                         | :     | No                                            |                                                                                                                                                      |  |  |  |  |
| 9.  | Cla                            | ssification of the area                                                                                                              | :     |                                               |                                                                                                                                                      |  |  |  |  |
|     | i) H                           | igh / Middle / Poor                                                                                                                  | :     | Middle Class                                  |                                                                                                                                                      |  |  |  |  |
|     | ii) L                          | Jrban / Semi Urban / Rural                                                                                                           | :     | Urban                                         |                                                                                                                                                      |  |  |  |  |
| 10. | Cor                            | ming under Corporation limit / Village                                                                                               | :     | Village - Pimpalgaon Baswant                  |                                                                                                                                                      |  |  |  |  |
|     | Par                            | nchayat / Municipality                                                                                                               |       | Nashik Metropolitan Region I                  | Development Authority                                                                                                                                |  |  |  |  |
| 11. | Wh                             | ether covered under any State / Central                                                                                              | :     | No                                            |                                                                                                                                                      |  |  |  |  |
|     | Gov                            | vt. enactments (e.g., Urban Land                                                                                                     |       |                                               |                                                                                                                                                      |  |  |  |  |
|     |                                | ling Act) or notified under agency area/                                                                                             |       |                                               |                                                                                                                                                      |  |  |  |  |
|     | _                              | eduled area / cantonment area                                                                                                        |       |                                               |                                                                                                                                                      |  |  |  |  |
| 12. |                                | Case it is Agricultural land, any                                                                                                    | :     | N.A.                                          | 19                                                                                                                                                   |  |  |  |  |
|     | 1000000000                     | version to house site plots is                                                                                                       |       |                                               |                                                                                                                                                      |  |  |  |  |
|     |                                | templated                                                                                                                            |       |                                               |                                                                                                                                                      |  |  |  |  |
| 13. | Dim                            | nensions / Boundaries of the property                                                                                                |       | A                                             | В                                                                                                                                                    |  |  |  |  |
| 13. | ( Plot )                       |                                                                                                                                      |       |                                               |                                                                                                                                                      |  |  |  |  |
| 13. |                                |                                                                                                                                      |       | As per the Deed                               | Actuals                                                                                                                                              |  |  |  |  |

Since 1989

An ISO 9001 : 2015 Certified Company

|       | – A (Valuation of land)                                                                                                                                                                                        | - |                                                                                                                                                                                                                                                                                                                                             |
|-------|----------------------------------------------------------------------------------------------------------------------------------------------------------------------------------------------------------------|---|---------------------------------------------------------------------------------------------------------------------------------------------------------------------------------------------------------------------------------------------------------------------------------------------------------------------------------------------|
| 1     | Size of plot                                                                                                                                                                                                   | : | Plot Area = 70.00                                                                                                                                                                                                                                                                                                                           |
|       |                                                                                                                                                                                                                | - | (As per Notarized Agreement)                                                                                                                                                                                                                                                                                                                |
|       | North & South                                                                                                                                                                                                  | : |                                                                                                                                                                                                                                                                                                                                             |
| -     | East & West                                                                                                                                                                                                    | : |                                                                                                                                                                                                                                                                                                                                             |
| 2     | Total extent of the plot                                                                                                                                                                                       | : | As per valuation table                                                                                                                                                                                                                                                                                                                      |
| 3     | Prevailing market rate (Along With details<br>/ reference of at least two latest deals /<br>transactions with respect to adjacent<br>properties in the areas)                                                  | : | ₹ 20,000.00 to ₹ 25,000.00 per Sq. M.                                                                                                                                                                                                                                                                                                       |
| 4     | Guideline rate obtained from the Registrar's Office                                                                                                                                                            | : | ₹ 7,500.00 per Sq. M                                                                                                                                                                                                                                                                                                                        |
|       | In case of variation of 20% or more in the valuation proposed by the valuer and the Guideline value provided in the State Govt. notification or Income Tax Gazette justification on variation has to be given. | : | It is a foregone conclusion that market value is always more<br>than RR prices. As the RR rates are fixed by respective state<br>governments for computing stamp duty / regn. Fees. Thus,<br>the rates differ from place to place and location. Amenities<br>per se as evident from the fact that even RR rates decided by<br>Govt. differ. |
| 5     | Assessed / adopted rate of valuation                                                                                                                                                                           | : | ₹ 22,200.00 per Sq. M.                                                                                                                                                                                                                                                                                                                      |
| 6     | Estimated value of land                                                                                                                                                                                        | : | ₹ 15,54,000.00                                                                                                                                                                                                                                                                                                                              |
| Part  | - B (Valuation of Building)                                                                                                                                                                                    |   |                                                                                                                                                                                                                                                                                                                                             |
| 1     | Technical details of the building                                                                                                                                                                              | : |                                                                                                                                                                                                                                                                                                                                             |
|       | a) Type of Building (Residential /<br>Commercial / Residential)                                                                                                                                                | : | Residential                                                                                                                                                                                                                                                                                                                                 |
|       | b) Type of construction (Load bearing /<br>RCC / Steel Framed)                                                                                                                                                 | : | As per Brief Description                                                                                                                                                                                                                                                                                                                    |
|       | c) Year of construction                                                                                                                                                                                        | : | 2024 (As per Occupancy Certificate)                                                                                                                                                                                                                                                                                                         |
|       | d) Age of the building                                                                                                                                                                                         | A | Newly Completed                                                                                                                                                                                                                                                                                                                             |
|       | e) Life of the building estimated                                                                                                                                                                              |   | 60 Years (Subject to proper, preventive periodic maintenance<br>& structural repairs.)                                                                                                                                                                                                                                                      |
|       | <ul> <li>f) Number of floors and height of each<br/>floor including basement, if any</li> </ul>                                                                                                                | : | As per Brief Description                                                                                                                                                                                                                                                                                                                    |
|       | g) Plinth area floor-wise                                                                                                                                                                                      | : | As per valuation table                                                                                                                                                                                                                                                                                                                      |
|       | h) Condition of the building                                                                                                                                                                                   | : |                                                                                                                                                                                                                                                                                                                                             |
|       | i) Exterior – Excellent, Good, Normal,<br>Poor                                                                                                                                                                 | : | Good                                                                                                                                                                                                                                                                                                                                        |
|       | ii) Interior - Excellent, Good, Normal, Poor                                                                                                                                                                   | : | Good                                                                                                                                                                                                                                                                                                                                        |
|       | <ul> <li>Date of issue and validity of layout of<br/>approved map</li> </ul>                                                                                                                                   | : | Copy of Approved Building Plan Accompanying<br>Commencement Certificate No.356 Dated.01.03.2023                                                                                                                                                                                                                                             |
| Valúe | j) Approved map / plan issuing authority                                                                                                                                                                       | : | Nashik Metropolitan Region Development Authority                                                                                                                                                                                                                                                                                            |
| sV.   | <ul> <li>k) Whether genuineness or authenticity<br/>of approved map / plan is verified</li> </ul>                                                                                                              |   | Nashik Metropolitan Region Development Authority<br>Yes                                                                                                                                                                                                                                                                                     |
| -     | <ul> <li>Any other comments by our<br/>empanelled valuers on authentic of<br/>approved plan</li> </ul>                                                                                                         | : | No                                                                                                                                                                                                                                                                                                                                          |