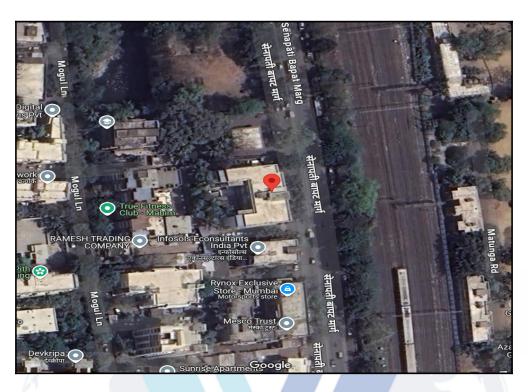

### **Location**

The said building is located at bearing Plot No - 424-B inVillage - Mahim DivisionPIN - 400 016. The property falls in Commercial Zone. It is at a traveling distance 350 M. from mahim Railway Station.

### **Building**

The building under reference is having 1 basement + Ground + 4 Upper Floors. It is a R.C.C. Framed Structure with 9" thick external walls and 6" Thk. Brick Masonery walls. The external condition of building is Normal. The building is used for Commercial purpose. 1st Floor is having 33 Commercial Gala. The building is having 1 lift.