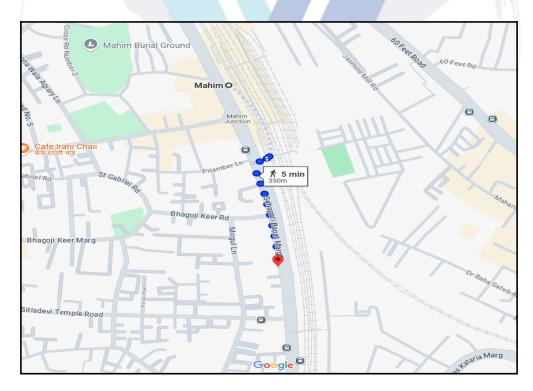

# Route Map of the property

Note: Red Place mark shows the exact location of the property

## Longitude Latitude: 19°2'10.9"N 72°50'51.1"E

Note: The Blue line shows the route to site distance from nearest Railway Station (mahim - 350 M.).