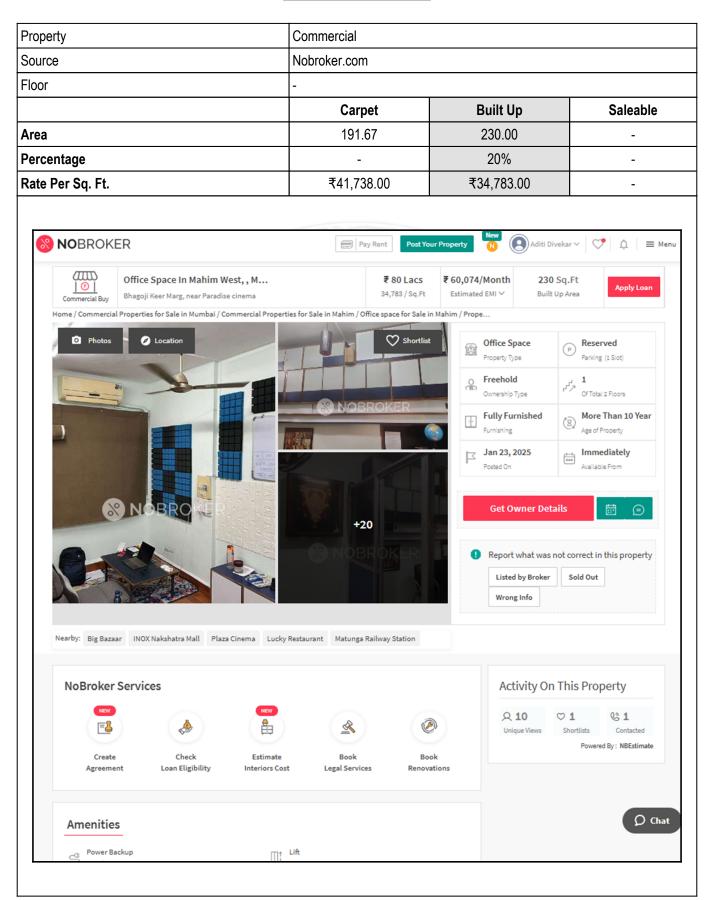

| 100%                                                                                                                                                         |  |  |
| Above 2 & up to 5 Years            | 95%                                     | 95%                                                                                                                                                          |  |  |
| Above 5 Years                      |                                         | After initial 5 year for every year 1.5% depreciation is to be considered. However maximum deduction available as per this shall be 85% of Market Value rate |  |  |

Vastukala Consultants (I) Pvt. Ltd.



Since 1989



An ISO 9001 : 2015 Certified Company

# **Price Indicators**







# **Price Indicators**

| Property