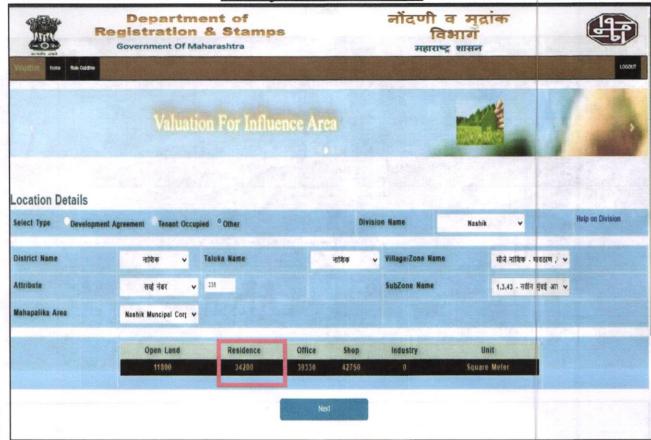

| ₹ 6,000.00 Expected rental income per month |
| iii)               | Any likely income it may generate                                                                                                                                                                 | Rental Income                               |



PV1. Ltd.

## **Actual Site Photograph**



















Since 1989

Vastukala Consultants (I) Pvt. Ltd.



# Route Map of the property site u/r





#### Longitude Latitude: 19°58'35.2"N 73°51'35.5"E

Note: The Blue line shows the route to site from Railway Station, Nashik (10.9 Km.)



Since 1989





Valuation Report : UBI / Nashik Highway Branch / Shri. Anil Jagannath Surywanshi & Other (013987/2310298) Page 11 of 21

**Ready Reckoner Rate** 







## **Price Indicators**









Valuation Report: UBI / Nashik Highway Branch / Shri. Anil Jagannath Surywanshi & Other (013987/2310298) Page 13 of 21

As a result of my appraisal and analysis, it is my considered opinion that the present fair market value of the above property in the prevailing condition with aforesaid specifications ₹28,77,000.00 (Rupees Twenty-Eight Lakh Seventy-Seven Thousand Only). The Realizable Value of the above property is ₹25,89,300.00 (Rupees Twenty-Five Lakh Eighty-Nine Thousand Three Hundred Only) and The Distress Value is ₹23,01,600.00(Rupees Twenty-Three Lakh One Thousand Six Hundred Only).

Place: Nashik Date: 29.01.2025

#### For VASTUKALA CONSULTANTS (I) PVT. LTD.

Sharadkumar Chalikwar Digitally signed by Sharadkumar Chalikwar DN: cn=Sharadkumar C