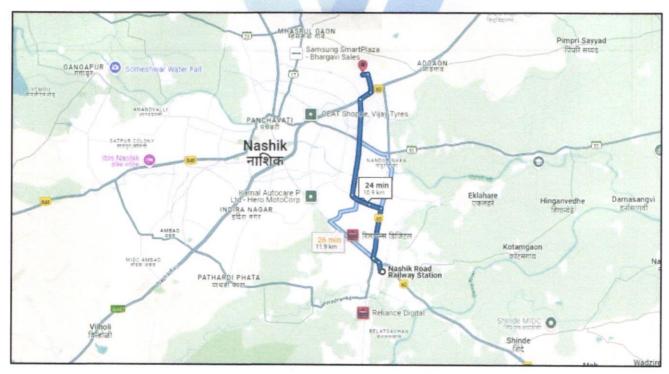

#### **VALUATION REPORT (IN RESPECT OF ROW HOUSE)**

| 1  | General                                                                                                            |            |                                                                                                                                                                                                                                                                                                                                                                       |
|----|--------------------------------------------------------------------------------------------------------------------|------------|-----------------------------------------------------------------------------------------------------------------------------------------------------------------------------------------------------------------------------------------------------------------------------------------------------------------------------------------------------------------------|
| 1. | Purpose for which the valuation is made                                                                            | :          | To assess fair market value of the property for Bank Loan Purpose.                                                                                                                                                                                                                                                                                                    |
| 2. | a) Date of inspection                                                                                              | :          | 22.01.2025                                                                                                                                                                                                                                                                                                                                                            |
|    | b) Date on which the valuation is m                                                                                | ade :      | 29.01.2025                                                                                                                                                                                                                                                                                                                                                            |
| 3. | List of documents produced for perusal                                                                             | :          | 1907 119000 1100                                                                                                                                                                                                                                                                                                                                                      |
|    | 1. Copy of Agreement For Sale Vide N                                                                               | o. 2405/20 | 014 Dated.10.03.2014                                                                                                                                                                                                                                                                                                                                                  |
|    | Dated.27.12.2011 issued by issued Nashik.  3. Copy of Full Occupancy Certific                                      | by Deput   | y Engineer Town Planning Nashik Municipal Corporation,  Javak Number / NRV / Panchvati / 13313 / 4384  Nashik Municipal Corporation, Nashik.                                                                                                                                                                                                                          |
|    | Name of the owner(s) and his / their ad (es) with Phone no. (details of share of owner in case of joint ownership) | dress :    | Name of Owner: Shri. Anil Jagannath Surywanshi & Sau. Kavita Anil Surywanshi.                                                                                                                                                                                                                                                                                         |
|    |                                                                                                                    |            | Address: Residential Row House No. 02, Ground Floor + First Floor, "Sai Shweta Row Houses", Survey No. 236/1+3+4+5+6/4A/1/76, Plot No. 76, Opp. Ramgadhiya Bhavan, Near Mane Nagar Water Tank, Dhatrak Phata, Village – Nashik, Taluka & District - Nashik, PIN Code – 422003, State – Maharashtra, Country – India.                                                  |
|    |                                                                                                                    | 1 W        | Contact Person: Shri. Anil Surywanshi (Owner) Contact No.: +91 9021092342.                                                                                                                                                                                                                                                                                            |
| 5. | Brief description of the property (Incline Leasehold / freehold etc.)                                              | uding :    | The property is a Residential Row Houses of Ground Floor + First Floor.  As per Approved the composition of Row House is:  Ground Floor: Porch Area + Living + Kitchen + Bath + WC + Staircase + Passage.  First Floor: 2 Bedroom + Bath + Staircase + Passage.  (i.e.2BHK)  The property is at 10.9 Km travelling distance from Nashik Road Railway Station, Nashik. |