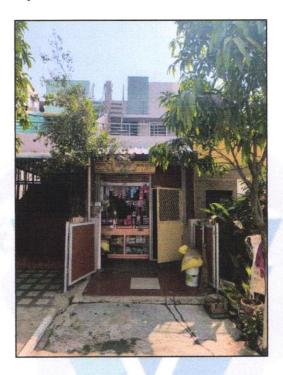

#### Details of the property under consideration:

Name of Owner: Shri. Anil Jagannath Surywanshi & Sau. Kavita Anil Surywanshi

Residential Row House No. 02, Ground Floor + First Floor, "Sai Shweta Row Houses", Survey No. 236/1+3+4+5+6/4A/1/76, Plot No. 76, Opp. Ramgadhiya Bhavan, Near Mane Nagar Water Tank, Dhatrak Phata, Village - Nashik, Taluka & District - Nashik, PIN Code - 422003, State - Maharashtra, Country - India.

#### VALUATION OPINION REPORT

This is to certify that the property bearing Residential Row House No. 02, Ground Floor + First Floor, "Sai Shweta Row Houses", Survey No. 236/1+3+4+5+6/4A/1/76, Plot No. 76, Opp. Ramgadhiya Bhavan, Near Mane Nagar Water Tank, Dhatrak Phata, Village - Nashik, Taluka & District - Nashik, PIN Code - 422003, State - Maharashtra, Country - India belongs to Name of Owner: Shri. Anil Jagannath Surywanshi & Sau. Kavita Anil Surywanshi