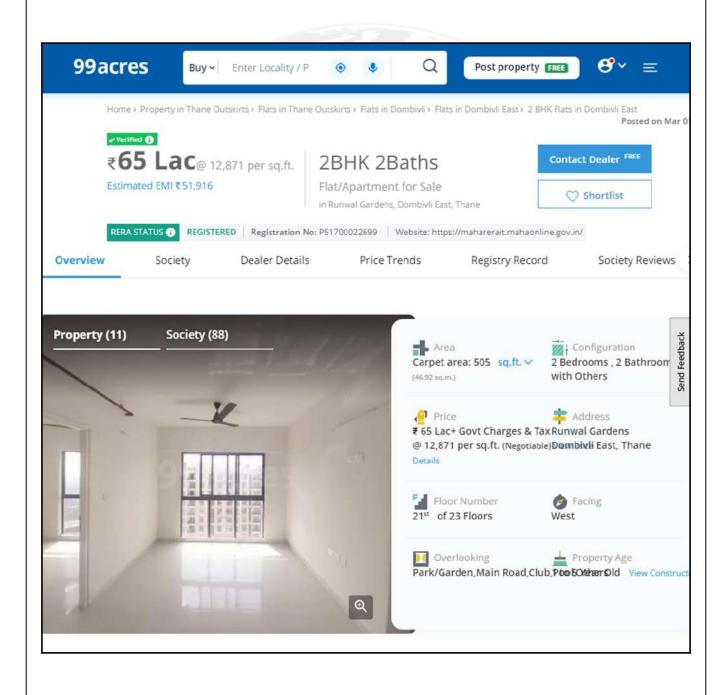

Boundaries of the property

North : Tower - 10

South Internal Road

East Runwal My City Road

: Tower - 12 West

Considering various parameters recorded, existing economic scenario, and the information that is available with reference to the development of neighbourhood and method selected for valuation, we are of the opinion that, the property premises can be assessed for this particular purpose at ₹ 73,80,000.00 (Rupees Seventy Three Lakh Eighty Thousand Only) After completion of construction works. As per Site Inspection 81% Construction Work is Completed.