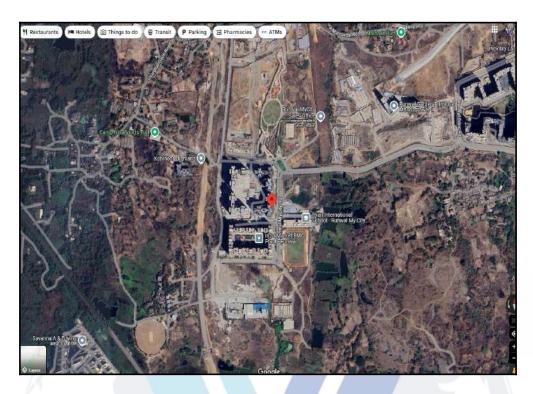

Latitude Longitude: 19°10'48.1"N 73°4'33.7"E

Boundaries of the property

North : Tower - 10

South Internal Road

East Runwal My City Road

: Tower - 12 West

Considering various parameters recorded, existing economic scenario, and the information that is available with reference to the development of neighbourhood and method selected for valuation, we are of the opinion that, the property premises can be assessed for this particular purpose at ₹ 73,80,000.00 (Rupees Seventy Three Lakh Eighty Thousand Only) After completion of construction works. As per Site Inspection 81% Construction Work is Completed.