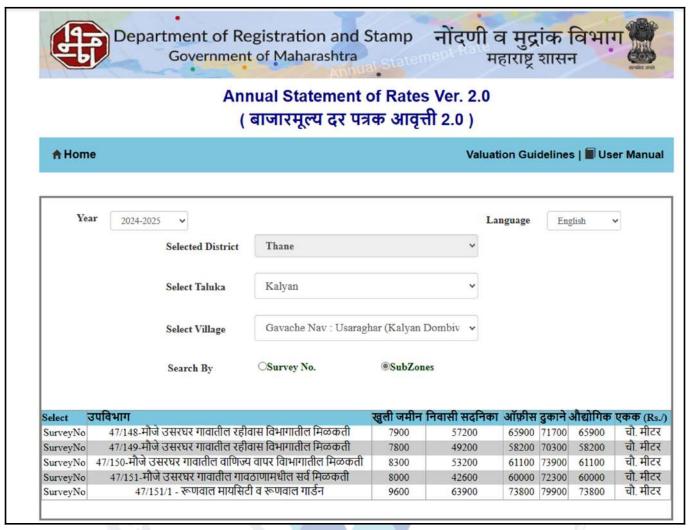

Boundaries of the property

North : Tower - 10

South Internal Road

East Runwal My City Road

: Tower - 12 West

Considering various parameters recorded, existing economic scenario, and the information that is available with reference to the development of neighbourhood and method selected for valuation, we are of the opinion that, the property premises can be assessed for this particular purpose at ₹ 73,80,000.00 (Rupees Seventy Three Lakh Eighty Thousand Only) After completion of construction works. As per Site Inspection 81% Construction Work is Completed.