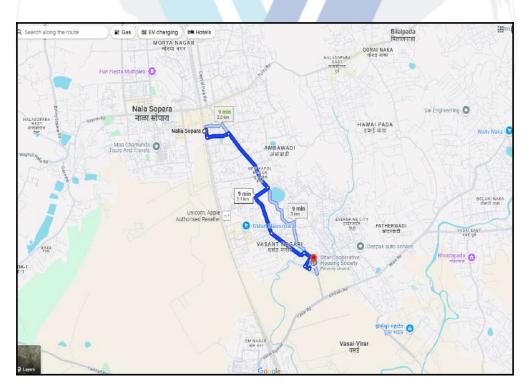

## Route Map of the property

Note: Red Place mark shows the exact location of the property

## Longitude Latitude: 19°24'6.1"N 72°50'2.7"E

Note: The Blue line shows the route to site distance from nearest Railway Station (Nalla Sopara - 3.1 Km. ).

#### Location

The said building is located at Sector - I, Village - Manikpur, Vasai Road (East), Taluka - Vasai, District - Palghar, PIN - 401 208. The property falls in Residential Zone. It is at a traveling distance 3.1 Km. from Nalla Sopara Railway Station.