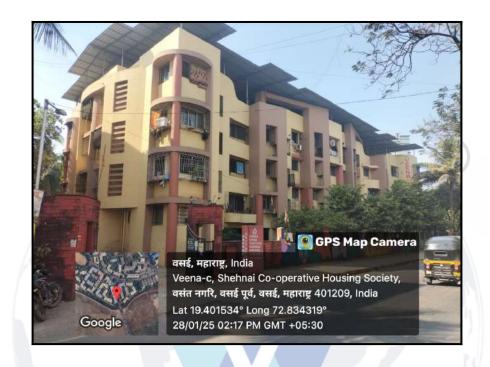

# Valuation Report of the Immovable Property

Details of the property under consideration:

Name of Owner : Miss. Komal Damodar Bangera & Mr. Ravi Madansingh Rajput

Residential Flat No. 004, Ground Floor, Wing - B, "Shree Veena Co-Op. Hsg Soc. Ltd. ", Sector I, Vasant Nagari, Village - Manikpur, Vasai Road (East), Taluka - Vasai, District - Palghar, PIN - 401 208, State - Maharashtra, Country - India.

## VALUATION OPINION REPORT

This is to certify that the property bearing Residential Flat No. 004, Ground Floor, Wing - B, "Shree Veena Co-Op. Hsg Soc. Ltd. ", Sector I, Vasant Nagari, Village - Manikpur, Vasai Road (East), Taluka - Vasai, District - Palghar, PIN - 401 208, State - Maharashtra, Country - India belongs to Miss. Komal Damodar Bangera & Mr. Ravi Madansingh Rajput.

#### Location

The said building is located at Sector - I, Village - Manikpur, Vasai Road (East), Taluka - Vasai, District - Palghar, PIN - 401 208. The property falls in Residential Zone. It is at a traveling distance 3.1 Km. from Nalla Sopara Railway Station.

#### Building

The building under reference is having Ground + 3 Upper Floors. It is a R.C.C. Framed Structure with 9" thick external walls and 6" Thk. Brick Masonery walls. The external condition of building is Good. The building is used for Residential purpose. Ground Floor is having 4 Residential Flat. The building is without lift.