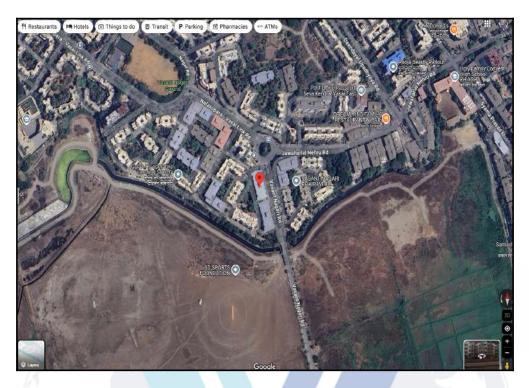

## Route Map of the property

Note: Red Place mark shows the exact location of the property

## Longitude Latitude: 19°24'6.1"N 72°50'2.7"E

Note: The Blue line shows the route to site distance from nearest Railway Station (Nalla Sopara - 3.1 Km. ).