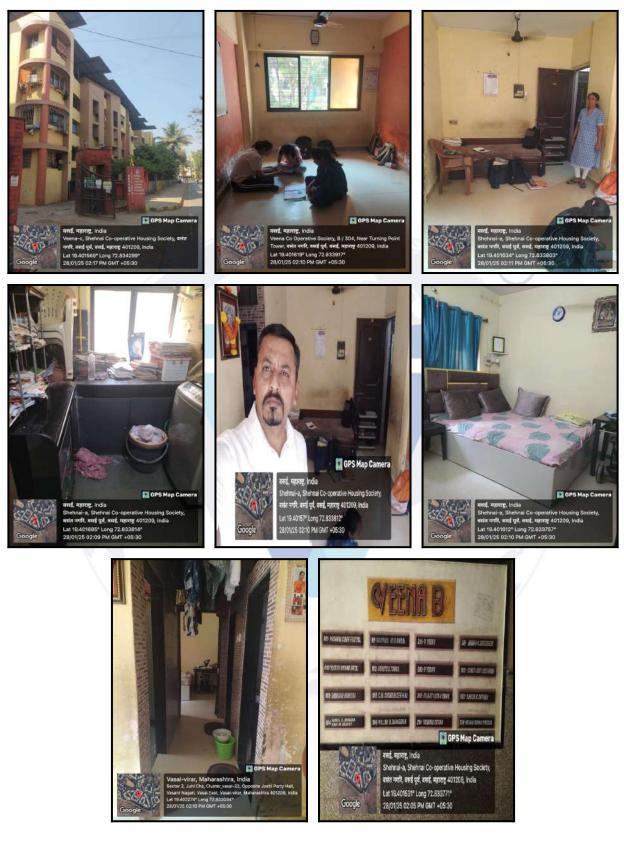

## **Actual Site Photographs**

Vastukala Consultants (I) Pvt. Ltd.

An ISO 9001 : 2015 Certified Company

#### **Residential Flat:**

The Residential Flat under reference is situated on the Ground Floor The composition of Residential Flat is 1 Bedroom + Living

Room + Kitchen + Bathroom + WC + Passage. This Residential Flat is Vitrified Tile Flooring, Teak Wood Door frame with Solid flush door, Aluminium Sliding Windows with window grills, Concealed plumbing with C.P. fittings. Casing Capping Electrical wiringetc.