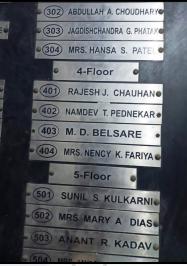

| 4  | Name of the owner(s) and his / their address (es)<br>with Phone no. (details of share of each owner in<br>case of joint ownership) | : | Mr. Madhukar Dattatray Belsare & Dr. (Miss). Manjiri M.<br>Belsare<br>Residential Flat No. 403, 4 <sup>th</sup> Floor, Wing - B, <b>"Green Lawn</b><br>Apartment Co-op. Hsg. Soc. Ltd.", Off Aarey Road, Opp.<br>Saint Pius Collage, Village - Pahadi Goregaon , Municipality<br>Ward No. P/South, Taluka - Borivali, District - Mumbai<br>Suburban, Goregaon (East), Mumbai, PIN - 400 063, State -<br>Maharashtra, India.<br><u>Contact Person :</u><br>Mr. Parikshit Joshi (Son-in-Law of Owner)<br>Mobile No. 9892944962<br>Joint Ownership<br>Details of ownership share is not available |
|----|------------------------------------------------------------------------------------------------------------------------------------|---|------------------------------------------------------------------------------------------------------------------------------------------------------------------------------------------------------------------------------------------------------------------------------------------------------------------------------------------------------------------------------------------------------------------------------------------------------------------------------------------------------------------------------------------------------------------------------------------------|
| 5  | Brief description of the property (Including Leasehold / freehold etc.)                                                            | : | The property is a Residential Flat located on 4 <sup>th</sup> Floor. The composition of Residential Flat is 1 Bedroom + Living Room + Kitchen + WC + Bathroom + Passage. <b>(1 BHK)</b> The property is at 550m distance from Aarey Metro Station.                                                                                                                                                                                                                                                                                                                                             |
| 6  | Location of property                                                                                                               |   |                                                                                                                                                                                                                                                                                                                                                                                                                                                                                                                                                                                                |
| a) | Plot No. / Survey No.                                                                                                              |   |                                                                                                                                                                                                                                                                                                                                                                                                                                                                                                                                                                                                |
| b) | Door No.                                                                                                                           | : | Residential Flat No. 403                                                                                                                                                                                                                                                                                                                                                                                                                                                                                                                                                                       |
| c) | C.T.S. No. / Village                                                                                                               |   | CTS No - 294 & 295, Village - Pahadi Goregaon                                                                                                                                                                                                                                                                                                                                                                                                                                                                                                                                                  |
| d) | Ward / Taluka                                                                                                                      | : | Municipality Ward No - P/South<br>Taluka - Borivali                                                                                                                                                                                                                                                                                                                                                                                                                                                                                                                                            |
| e) | Mandal / District                                                                                                                  | : | District - Mumbai Suburban                                                                                                                                                                                                                                                                                                                                                                                                                                                                                                                                                                     |
| f) | Date of issue and validity of layout of approved map / plan                                                                        | : | As Full Occupancy Certificate is received it may be assumed that the construction is as per Sanctioned Plan.                                                                                                                                                                                                                                                                                                                                                                                                                                                                                   |
| g) | Approved map / plan issuing authority                                                                                              |   |                                                                                                                                                                                                                                                                                                                                                                                                                                                                                                                                                                                                |
| h) | Whether genuineness or authenticity of approved map/ plan is verified                                                              | : | N.A.                                                                                                                                                                                                                                                                                                                                                                                                                                                                                                                                                                                           |
| i) | Any other comments by our empanelled valuers on authentic of approved plan                                                         | : | No                                                                                                                                                                                                                                                                                                                                                                                                                                                                                                                                                                                             |
| 7  | Postal address of the property                                                                                                     | : | Residential Flat No. 403, 4 <sup>th</sup> Floor, Wing - B, <b>"Green Lawn</b><br><b>Apartment Co-op. Hsg. Soc. Ltd."</b> , Off Aarey Road, Opp.<br>Saint Pius Collage, Village - Pahadi Goregaon , Municipality<br>Ward No. P/South, Taluka - Borivali, District - Mumbai<br>Suburban, Goregaon (East), Mumbai, PIN - 400 063, State -<br>Maharashtra, India.                                                                                                                                                                                                                                  |
| 8  | City / Town                                                                                                                        |   | City - Goregaon (East), Mumbai                                                                                                                                                                                                                                                                                                                                                                                                                                                                                                                                                                 |
|    | Residential area                                                                                                                   | : | Yes                                                                                                                                                                                                                                                                                                                                                                                                                                                                                                                                                                                            |
|    | Commercial area                                                                                                                    | : | No                                                                                                                                                                                                                                                                                                                                                                                                                                                                                                                                                                                             |