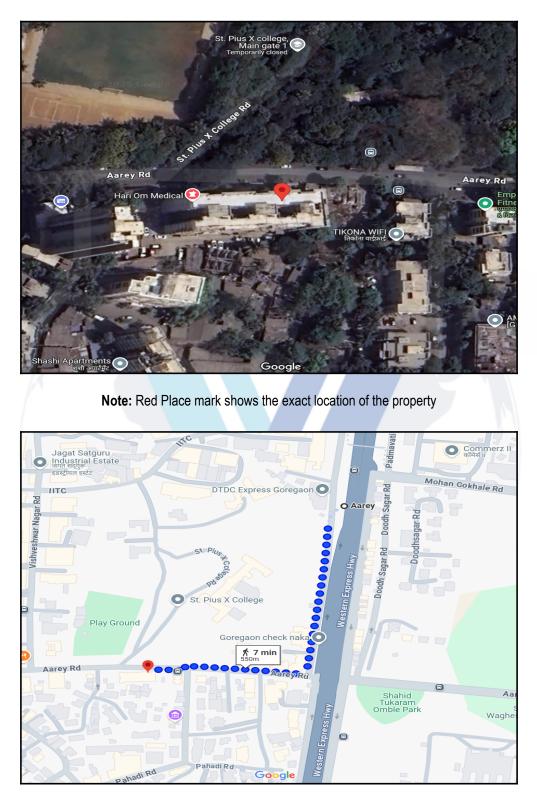

# Valuation Report of the Immovable Property

Details of the property under consideration:

Name of Owner : Mr. Madhukar Dattatray Belsare & Dr. (Miss). Manjiri M. Belsare

Residential Flat No. 403, 4th Floor, Wing - B, "Green Lawn Apartment Co-op. Hsg. Soc. Ltd.", Off Aarey Road, Opp. Saint Pius Collage, Village - Pahadi Goregaon, Municipality Ward No. P/South, Taluka - Borivali, District - Mumbai Suburban, Goregaon (East), Mumbai, PIN - 400 063, State -Maharashtra, India.

### Latitude Longitude : 19°9'58.6"N 72°51'21.3"E

Boundaries of the property

| North | : | Aarey Road           |
|-------|---|----------------------|
| South | : | Auto Agencies        |
| East  | : | Ramu Pehelwan Colony |
| West  | : | Yash Willows         |
|       |   |                      |