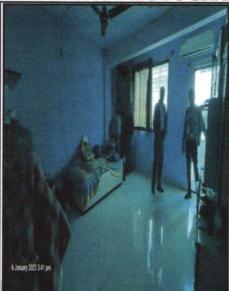

As per Approved Plan, the composition of Row House is:

Ground Floor - Porch Area + Living Room + Kitchen + Toilet + Staircase + Passage.

First Floor - 2 Bedroom + Toilet + Staircase + Passage + Balcony.