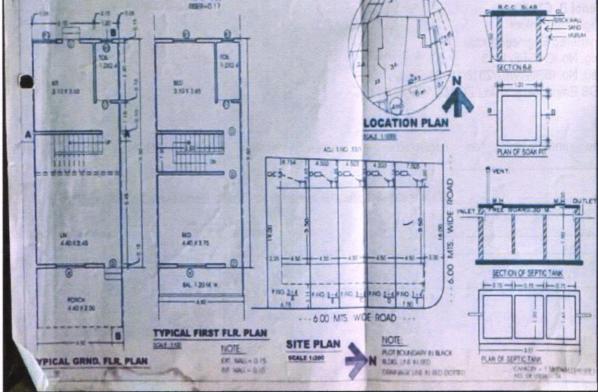

#### Plot:

The plot under valuation is Freehold Residential plot. As per Agreement for Sale & Approved Building Plan Plot area is 102.68 Sq. M, which is considered for valuation.

As per Agreement for Sale Built Up area is 92.50 Sq. M., which is considered for valuation.

As per Approved Plan, the composition of Row House is:

Ground Floor - Porch Area + Living Room + Kitchen + Toilet + Staircase + Passage.

First Floor - 2 Bedroom + Toilet + Staircase + Passage + Balcony.