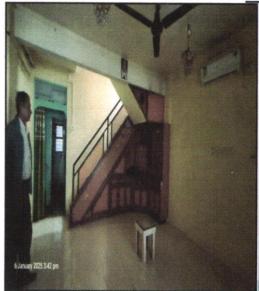

As per Approved Plan, the composition of Row House is:

Ground Floor - Porch Area + Living Room + Kitchen + Toilet + Staircase + Passage.

First Floor - 2 Bedroom + Toilet + Staircase + Passage + Balcony.