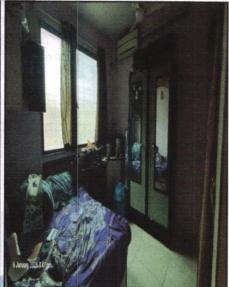

As per Approved Plan, the composition of Row House is:

Ground Floor - Porch Area + Living Room + Kitchen + Toilet + Staircase + Passage.

First Floor - 2 Bedroom + Toilet + Staircase + Passage + Balcony.