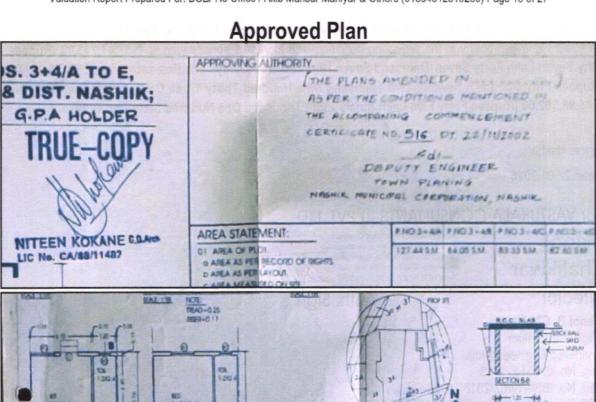

#### Plot:

The plot under valuation is Freehold Residential plot. As per Agreement for Sale & Approved Building Plan Plot area is 102.68 Sq. M, which is considered for valuation.

As per Agreement for Sale Built Up area is 92.50 Sq. M., which is considered for valuation.

As per Approved Plan, the composition of Row House is:

Ground Floor - Porch Area + Living Room + Kitchen + Toilet + Staircase + Passage.

First Floor - 2 Bedroom + Toilet + Staircase + Passage + Balcony.