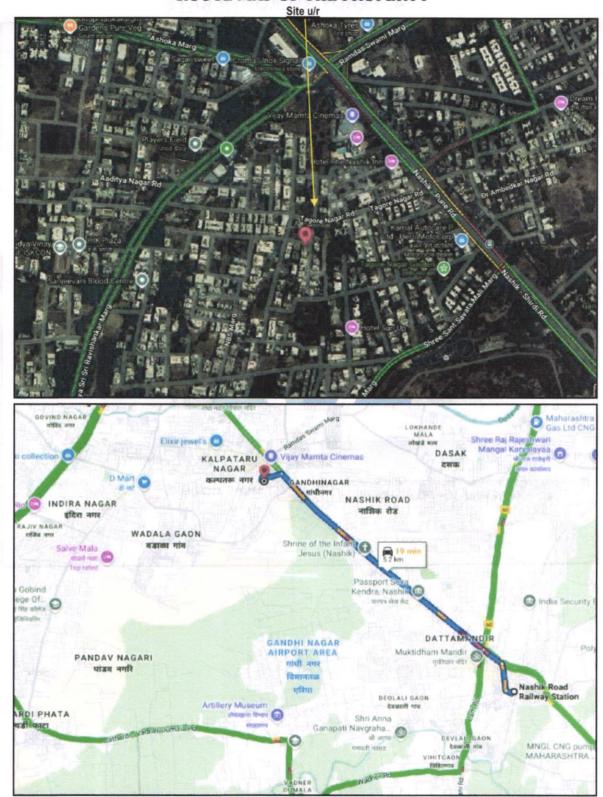

Since 1989

The property is located in a developing Residential area having good infrastructure, well connected by road and train. The immovable property comprises of Freehold Residential land and structures thereof. It is located at about 8.0 km. travelling distance from Nashik Road Railway Station.