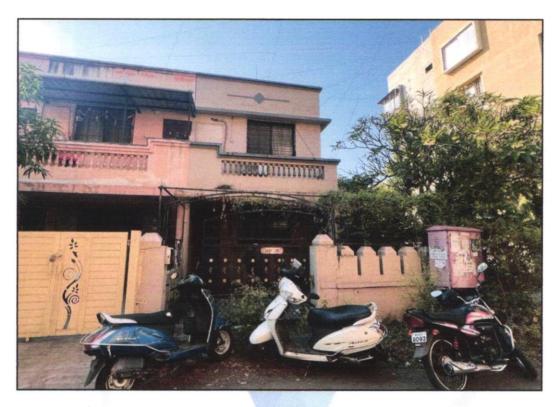

## Details of the property under consideration:

Name of Owner: Akib Mansur Maniyar & Shabana Mansur Maniyar.

Residential Land and Row House No. 05, Ground Floor + First Floor, " Anand Villa Apartment ", Survey No. 33/2A/1, Plot No. 3+4/A, 3+4/B, 3+4/C, 3+4/D, 3+4/E, Behind Hotel the Nashik Inn, Tagore Nagar, off Nashik - Pune Road, Village - Wadala, Taluka - Nashik, District - Nashik, PIN Code - 422 006, State - Maharashtra, Country - India.

Since 1989

The property is located in a developing Residential area having good infrastructure, well connected by road and train. The immovable property comprises of Freehold Residential land and structures thereof. It is located at about 8.0 km. travelling distance from Nashik Road Railway Station.

#### Plot:

The plot under valuation is Freehold Residential plot. As per Agreement for Sale & Approved Building Plan Plot area is 102.68 Sq. M, which is considered for valuation.

As per Agreement for Sale Built Up area is 92.50 Sq. M., which is considered for valuation.