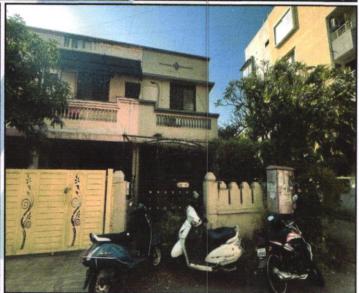

## Details of the property under consideration:

Name of Owner: Akib Mansur Maniyar & Shabana Mansur Maniyar.

Residential Land and Row House No. 05, Ground Floor + First Floor, " Anand Villa Apartment ", Survey No. 33/2A/1, Plot No. 3+4/A, 3+4/B, 3+4/C, 3+4/D, 3+4/E, Behind Hotel the Nashik Inn, Tagore Nagar, off Nashik - Pune Road, Village - Wadala, Taluka - Nashik, District - Nashik, PIN Code - 422 006, State - Maharashtra, Country - India.

Since 1989

The property is located in a developing Residential area having good infrastructure, well connected by road and train. The immovable property comprises of Freehold Residential land and structures thereof. It is located at about 8.0 km. travelling distance from Nashik Road Railway Station.

#### Plot:

The plot under valuation is Freehold Residential plot. As per Agreement for Sale & Approved Building Plan Plot area is 102.68 Sq. M, which is considered for valuation.

As per Agreement for Sale Built Up area is 92.50 Sq. M., which is considered for valuation.