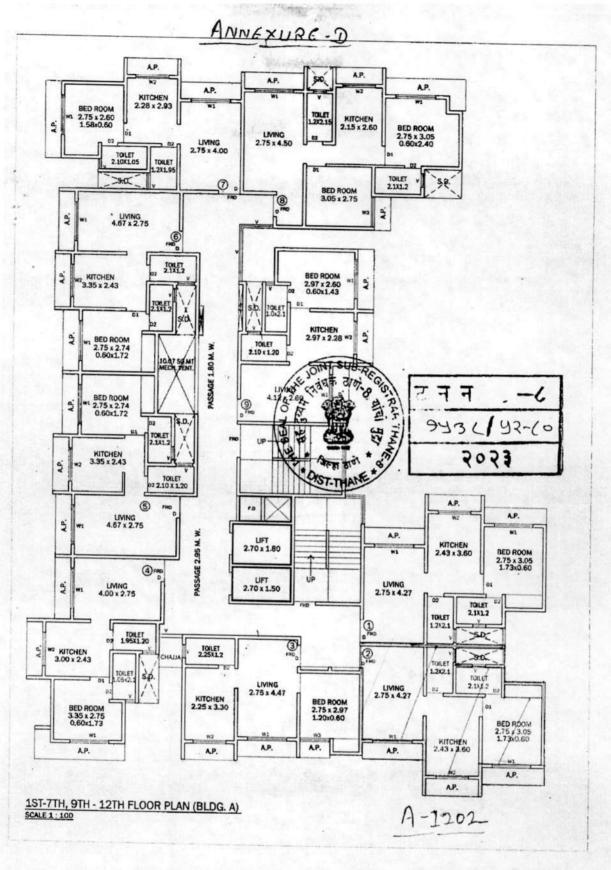

- 9. The Promoter has proposed to construct on the said land a project known as "RADHE KRISHNA RESTORYCY" (Currently comprising of 3 buildings namely Bailding R, Building C) for residential use, on OWNERSHIP BASIS to the prospective buyers.
- 10. The Allottee/s has/have applied for an Flat bearing Number 1202 on the 12th Floor, Building A (hereinafter referred to as the said "Flat") in project called "RADHE KRISHNA RESIDENCY" (hereinafter referred to as the said "Building") being constructed on the said land, by the promoter. The carpet area of the said Flat is 36.99 Sq. Meters. and "Carpet Area" means the net usable floor area of Flat, excluding the area covered by the external walls, the area under the enclosed balcony, natural terrace, cupboard area, areas under services shafts, exclusive balcony appurtenant to the said Flat for the exclusive use of the Allottee/s or verandah area and exclusive open terrace area appurtenant to the said Flat for the exclusive use of the allottee/s, but includes the area covered by the internal partition walls of the Flat.

16. The authenticated copies of the plans and specification of the Flat agreed to be purchased by the plans and specification of the Flat agreed to be purchased by the Allottee's, as sanctioned and approved by the local authority have been annexed and marked as "Annexure-

Now, therefore, this Agreement witnesseth and it is hereby agreed by and between the parties hereto as follows:

- 1. The Promoter shall construct the said project to be known as "RADHE KRISHNA RESIDENCY" consisting of Three Buildings ( namely Building A, Building B, and Building C) On the said land comprising of Ground/Stilt + Thirteen Floor or additional upper floors or/and any other upcoming buildings on the said land in accordance with the plans, designs and specifications approved by the concerned local authority and which have been seen and approved by the Allottee/s with only such variations and modifications as the Promoter may consider necessary or as may be required by the concerned local authority/Government to be made in any of the Premises, provided that the Promoter shall have to obtain prior consent in writing of the Allottee/s in respect of such variations or modification with the pay adversely affect the Flat of the Allottee/s except stry alleration drittion required by any Government authorities of
- a) The Allottee/s heretw agree (same purchase from the Promoter and the Promoter hereby agree to sent the wottee/s the said Flat hearing No. 1202, Building A, admission 36.99 Sq. Meter carpet area on the 12th Floor on the said land a project called "RADHE KRISHNA RESIDENCY" hereinafter referred to as "THE FLAT" and more particularly described in the "Second Schedule" hereunder written and as shown on the floor plan thereof hereto annexed and marked as "Annexure-D" for a lump sum price of 34,00,000/- (Rupees Thirty Four Lakhs Only)
- b) The Allottee/s have paid on or before the execution of this agreement a sum of Rs. 3,01,000/- (Rupees Three Lakhs One Thousand Only) as an advance payment or application fee and hereby agree(s) to pay to the Promoter the balance amount of Rs. 30,99,000/- (Rupees Thirty Lakhs Ninety Nine Thousand Only) in the following manner:-