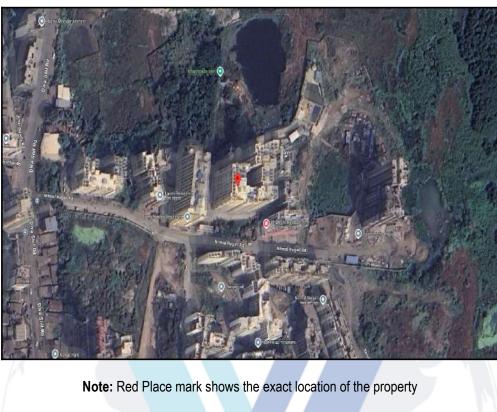

# Route Map of the property

Ster Mumbra Den lemple digettitiete CO KASH icha Pat 0 Obiva H NAGAR conti O KURPADA 0 0 -----Naterfall RNAGAR Dew Orde Sci 0 WEAR NAZA SALVI NAGA Ø COLUNY रक्षेत्रन खॉलनी KAUSA 0 HESALGAD) lie Layout Stu 0 0 ALL DA O CHANCH NILKAN 0

### Longitude Latitude: 19°9'45.7"N 73°2'53.7"E

Note: The Blue line shows the route to site distance from nearest Railway Station (Diva Junction - 3.2 Km.).