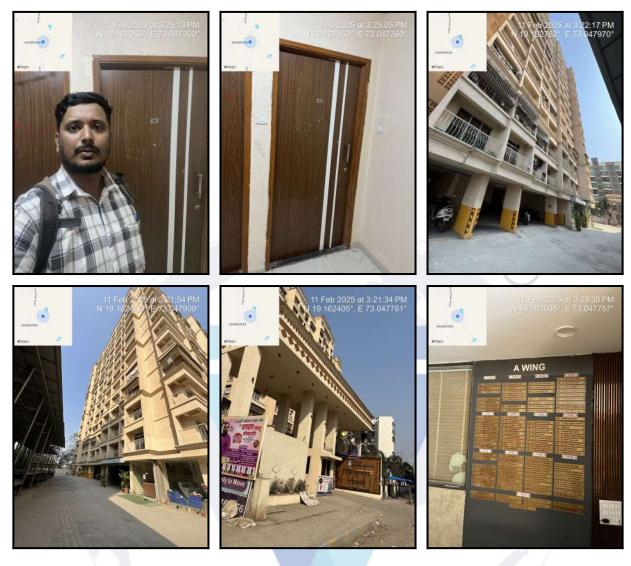

| Good                                       |
| Likely rental values in future                                                                                                                                                                                                     | 9,000/- (Expected rental income per month) |
| Any likely income it may generate                                                                                                                                                                                                  | Rental Income                              |





# Actual Site Photographs







# Route Map of the property



Ster Mumbra Den lemple digettitiete CO KASH icha Pat 0 Obiva H NAGAR conti O KURPADA 0 0 -----Naterfall RNAGAR Dew Orde Sci 0 WEAR NAZA SALVI NAGA Ø COLUNY रक्षेत्रन खॉलनी KAUSA 0 HESALGAD) lie Layout Stu 0 0 ALL DA O CHANCH NILKAN 0

### Longitude Latitude: 19°9'45.7"N 73°2'53.7"E

Note: The Blue line shows the route to site distance from nearest Railway Station (Diva Junction - 3.2 Km.).



#### Page 13 of 28

# **Ready Reckoner Rate**

| H               | Department of Registration and Stamp<br>Government of Maharashtra<br>Government of Maharashtra |              |                |                     |              |          |                      |                    |  |  |
|-----------------|------------------------------------------------------