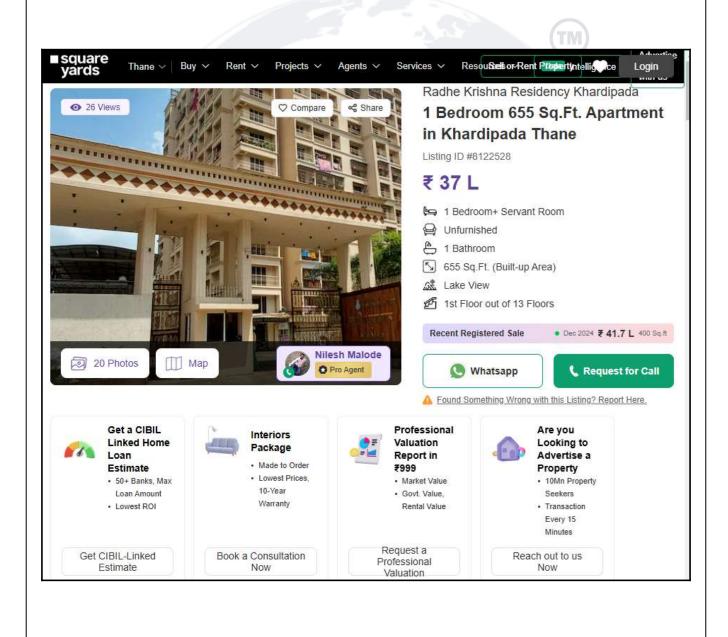

# **Price Indicators**

| Property         | Radhe Krishna Residend | Radhe Krishna Residency, Diva |           |  |
|------------------|------------------------|-------------------------------|-----------|--|
| Source           | square yards           | square yards                  |           |  |
| Floor            | Middle                 | Middle                        |           |  |
|                  | Carpet                 | Built Up                      | Saleable  |  |
| Area             | 398.00                 | 437.80                        | 655.00    |  |
| Percentage       | -                      | 10%                           | -         |  |
| Rate Per Sq. Ft. | ₹9,296.00              | ₹8,451.00                     | ₹5,649.00 |  |