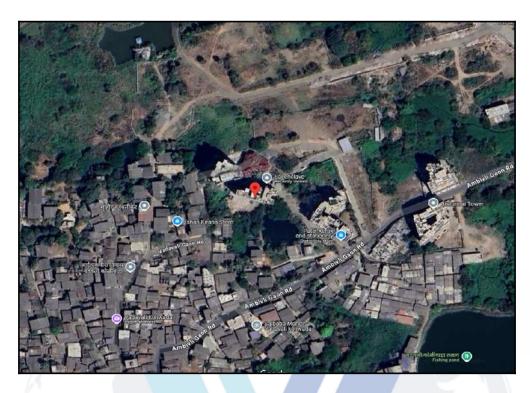

### **Details of the property under consideration:**

Name of Owner: Mr. Rajesh Dattatray Nangare

Residential Flat No. 702, 7<sup>th</sup> Floor, Wing - B, **"Sai Enclave"**, Near Jari Mari Mandir, Ambivali Gaon Road, Village - Vadavli, Ambivali West, Thane, 421 102, State - Maharashtra, India.

Latitude Longitude: 19°15'54.0"N 73°9'50.6"E