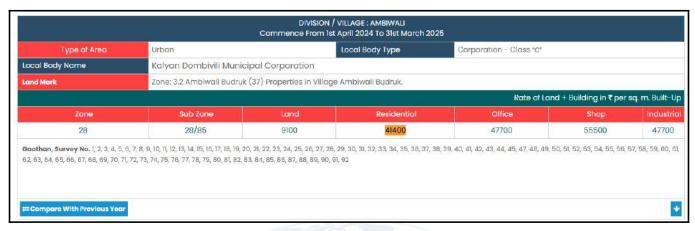

| a) | Plot No. / Survey No.                                                                                                                                     | :   | New Survey No - 22, Hissa No                                                                                                                                                                                                                                                                                                                                                                                                                                                                                                                                                                                                                                                                                                                                                                                                                                                                                                                                                                                                                                                                                                                                                                                                                                                                                                                                                                                                                                                                                                                                                                                                                                                                                                                                                                                                                                                                                                                                                                                                                                                                                                   | .2                        |
|----|-----------------------------------------------------------------------------------------------------------------------------------------------------------|-----|--------------------------------------------------------------------------------------------------------------------------------------------------------------------------------------------------------------------------------------------------------------------------------------------------------------------------------------------------------------------------------------------------------------------------------------------------------------------------------------------------------------------------------------------------------------------------------------------------------------------------------------------------------------------------------------------------------------------------------------------------------------------------------------------------------------------------------------------------------------------------------------------------------------------------------------------------------------------------------------------------------------------------------------------------------------------------------------------------------------------------------------------------------------------------------------------------------------------------------------------------------------------------------------------------------------------------------------------------------------------------------------------------------------------------------------------------------------------------------------------------------------------------------------------------------------------------------------------------------------------------------------------------------------------------------------------------------------------------------------------------------------------------------------------------------------------------------------------------------------------------------------------------------------------------------------------------------------------------------------------------------------------------------------------------------------------------------------------------------------------------------|---------------------------|
| b) | Door No.                                                                                                                                                  | :   | Residential Flat No. 702                                                                                                                                                                                                                                                                                                                                                                                                                                                                                                                                                                                                                                                                                                                                                                                                                                                                                                                                                                                                                                                                                                                                                                                                                                                                                                                                                                                                                                                                                                                                                                                                                                                                                                                                                                                                                                                                                                                                                                                                                                                                                                       |                           |
| c) | C.T.S. No. / Village                                                                                                                                      | :   | Village - Vadavli                                                                                                                                                                                                                                                                                                                                                                                                                                                                                                                                                                                                                                                                                                                                                                                                                                                                                                                                                                                                                                                                                                                                                                                                                                                                                                                                                                                                                                                                                                                                                                                                                                                                                                                                                                                                                                                                                                                                                                                                                                                                                                              |                           |
| d) | Ward / Taluka                                                                                                                                             | :   |                                                                                                                                                                                                                                                                                                                                                                                                                                                                                                                                                                                                                                                                                                                                                                                                                                                                                                                                                                                                                                                                                                                                                                                                                                                                                                                                                                                                                                                                                                                                                                                                                                                                                                                                                                                                                                                                                                                                                                                                                                                                                                                                |                           |
| e) | Mandal / District                                                                                                                                         | :   |                                                                                                                                                                                                                                                                                                                                                                                                                                                                                                                                                                                                                                                                                                                                                                                                                                                                                                                                                                                                                                                                                                                                                                                                                                                                                                                                                                                                                                                                                                                                                                                                                                                                                                                                                                                                                                                                                                                                                                                                                                                                                                                                |                           |
| f) | Date of issue and validity of layout of approved map / plan                                                                                               | :   | Copy of Approved Building Pla<br>No.KDMCC/2/24/285458/5527                                                                                                                                                                                                                                                                                                                                                                                                                                                                                                                                                                                                                                                                                                                                                                                                                                                                                                                                                                                                                                                                                                                                                                                                                                                                                                                                                                                                                                                                                                                                                                                                                                                                                                                                                                                                                                                                                                                                                                                                                                                                     |                           |
| g) | Approved map / plan issuing authority                                                                                                                     | :   | Kalyan Dombivli Municipal Cor                                                                                                                                                                                                                                                                                                                                                                                                                                                                                                                                                                                                                                                                                                                                                                                                                                                                                                                                                                                                                                                                                                                                                                                                                                                                                                                                                                                                                                                                                                                                                                                                                                                                                                                                                                                                                                                                                                                                                                                                                                                                                                  | poration                  |
| h) | Whether genuineness or authenticity of approved map/ plan is verified                                                                                     | :   | Yes                                                                                                                                                                                                                                                                                                                                                                                                                                                                                                                                                                                                                                                                                                                                                                                                                                                                                                                                                                                                                                                                                                                                                                                                                                                                                                                                                                                                                                                                                                                                                                                                                                                                                                                                                                                                                                                                                                                                                                                                                                                                                                                            |                           |
| i) | Any other comments by our empanelled valuers on authentic of approved plan                                                                                | :   | No                                                                                                                                                                                                                                                                                                                                                                                                                                                                                                                                                                                                                                                                                                                                                                                                                                                                                                                                                                                                                                                                                                                                                                                                                                                                                                                                                                                                                                                                                                                                                                                                                                                                                                                                                                                                                                                                                                                                                                                                                                                                                                                             | (TM)                      |
| 7  | Postal address of the property                                                                                                                            | :   | Residential Flat No. 702, 7 <sup>th</sup> Floor, Wing - B, <b>"Sai Enclave"</b> , Near Jari Mari Mandir, Ambivali Gaon Road, Village - Vadavli, Ambivali West, Thane, 421 102, State - Maharashtra, India.                                                                                                                                                                                                                                                                                                                                                                                                                                                                                                                                                                                                                                                                                                                                                                                                                                                                                                                                                                                                                                                                                                                                                                                                                                                                                                                                                                                                                                                                                                                                                                                                                                                                                                                                                                                                                                                                                                                     |                           |
| 8  | City / Town                                                                                                                                               |     | City - Thane                                                                                                                                                                                                                                                                                                                                                                                                                                                                                                                                                                                                                                                                                                                                                                                                                                                                                                                                                                                                                                                                                                                                                                                                                                                                                                                                                                                                                                                                                                                                                                                                                                                                                                                                                                                                                                                                                                                                                                                                                                                                                                                   |                           |
|    | Residential area                                                                                                                                          |     | Yes                                                                                                                                                                                                                                                                                                                                                                                                                                                                                                                                                                                                                                                                                                                                                                                                                                                                                                                                                                                                                                                                                                                                                                                                                                                                                                                                                                                                                                                                                                                                                                                                                                                                                                                                                                                                                                                                                                                                                                                                                                                                                                                            |                           |
|    | Commercial area                                                                                                                                           | : , | No                                                                                                                                                                                                                                                                                                                                                                                                                                                                                                                                                                                                                                                                                                                                                                                                                                                                                                                                                                                                                                                                                                                                                                                                                                                                                                                                                                                                                                                                                                                                                                                                                                                                                                                                                                                                                                                                                                                                                                                                                                                                                                                             |                           |
|    | Industrial area                                                                                                                                           | X   | No                                                                                                                                                                                                                                                                                                                                                                                                                                                                                                                                                                                                                                                                                                                                                                                                                                                                                                                                                                                                                                                                                                                                                                                                                                                                                                                                                                                                                                                                                                                                                                                                                                                                                                                                                                                                                                                                                                                                                                                                                                                                                                                             |                           |
| 9  | Classification of the area                                                                                                                                | / / | The state of the s |                           |
|    | i) High / Middle / Poor                                                                                                                                   |     | Middle Class                                                                                                                                                                                                                                                                                                                                                                                                                                                                                                                                                                                                                                                                                                                                                                                                                                                                                                                                                                                                                                                                                                                                                                                                                                                                                                                                                                                                                                                                                                                                                                                                                                                                                                                                                                                                                                                                                                                                                                                                                                                                                                                   |                           |
|    | ii) Urban / Semi Urban / Rura                                                                                                                             | 7   | Urban                                                                                                                                                                                                                                                                                                                                                                                                                                                                                                                                                                                                                                                                                                                                                                                                                                                                                                                                                                                                                                                                                                                                                                                                                                                                                                                                                                                                                                                                                                                                                                                                                                                                                                                                                                                                                                                                                                                                                                                                                                                                                                                          |                           |
| 10 | Coming under Corporation limit / Village<br>Panchayat / Municipality                                                                                      | :   | Village - Vadavli<br>Kalyan Dombivali Municipal Corporation                                                                                                                                                                                                                                                                                                                                                                                                                                                                                                                                                                                                                                                                                                                                                                                                                                                                                                                                                                                                                                                                                                                                                                                                                                                                                                                                                                                                                                                                                                                                                                                                                                                                                                                                                                                                                                                                                                                                                                                                                                                                    |                           |
| 11 | Whether covered under any State / Central Govt. enactments (e.g., Urban Land Ceiling Act) or notified under agency area/ scheduled area / cantonment area | :   | No                                                                                                                                                                                                                                                                                                                                                                                                                                                                                                                                                                                                                                                                                                                                                                                                                                                                                                                                                                                                                                                                                                                                                                                                                                                                                                                                                                                                                                                                                                                                                                                                                                                                                                                                                                                                                                                                                                                                                                                                                                                                                                                             |                           |
| 12 | Boundaries of the property                                                                                                                                | :   | As per site                                                                                                                                                                                                                                                                                                                                                                                                                                                                                                                                                                                                                                                                                                                                                                                                                                                                                                                                                                                                                                                                                                                                                                                                                                                                                                                                                                                                                                                                                                                                                                                                                                                                                                                                                                                                                                                                                                                                                                                                                                                                                                                    | As per Document           |
|    | North                                                                                                                                                     | :   | Open Plot                                                                                                                                                                                                                                                                                                                                                                                                                                                                                                                                                                                                                                                                                                                                                                                                                                                                                                                                                                                                                                                                                                                                                                                                                                                                                                                                                                                                                                                                                                                                                                                                                                                                                                                                                                                                                                                                                                                                                                                                                                                                                                                      | Information not available |
|    | South                                                                                                                                                     | :   | Open Plot                                                                                                                                                                                                                                                                                                                                                                                                                                                                                                                                                                                                                                                                                                                                                                                                                                                                                                                                                                                                                                                                                                                                                                                                                                                                                                                                                                                                                                                                                                                                                                                                                                                                                                                                                                                                                                                                                                                                                                                                                                                                                                                      | Information not available |
|    | East                                                                                                                                                      | :   | Road                                                                                                                                                                                                                                                                                                                                                                                                                                                                                                                                                                                                                                                                                                                                                                                                                                                                                                                                                                                                                                                                                                                                                                                                                                                                                                                                                                                                                                                                                                                                                                                                                                                                                                                                                                                                                                                                                                                                                                                                                                                                                                                           | Information not available |
|    | West                                                                                                                                                      | :   | Wing - A                                                                                                                                                                                                                                                                                                                                                                                                                                                                                                                                                                                                                                                                                                                                                                                                                                                                                                                                                                                                                                                                                                                                                                                                                                                                                                                                                                                                                                                                                                                                                                                                                                                                                                                                                                                                                                                                                                                                                                                                                                                                                                                       | Information not available |
| 13 | Dimensions of the site                                                                                                                                    | :   | N. A. as property under consideration is a Residential Flat in a building.                                                                                                                                                                                                                                                                                                                                                                                                                                                                                                                                                                                                                                                                                                                                                                                                                                                                                                                                                                                                                                                                                                                                                                                                                                                                                                                                                                                                                                                                                                                                                                                                                                                                                                                                                                                                                                                                                                                                                                                                                                                     |                           |
|    |                                                                                                                                                           | :   | As per the Deed                                                                                                                                                                                                                                                                                                                                                                                                                                                                                                                                                                                                                                                                                                                                                                                                                                                                                                                                                                                                                                                                                                                                                                                                                                                                                                                                                                                                                                                                                                                                                                                                                                                                                                                                                                                                                                                                                                                                                                                                                                                                                                                | As per Actuals            |
|    |                                                                                                                                                           |     |                                                                                                                                                                                                                                                                                                                                                                                                                                                                                                                                                                                                                                                                                                                                                                                                                                                                                                                                                                                                                                                                                                                                                                                                                                                                                                                                                                                                                                                                                                                                                                                                                                                                                                                                                                                                                                                                                                                                                                                                                                                                                                                                |                           |