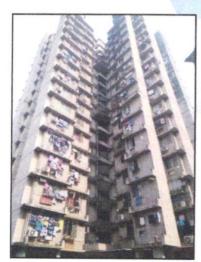

### Details of the property under consideration:

Name of Owner: Mrs. Nimisha Kiran Patade & Mr. Kiran Suryakant Patade

Residential Flat No. 1105, 11th Floor, "Daffodil Building", (As per OC Building No. B Phase II Project), Daffodil Residents Co-op. Hsg. Soc. Ltd., Everest Countryside Complex, G. B. Road, Village - Vadavali, Kasarvadavali, Thane (West), Taluka & District - Thane, PIN - 400 615, Maharashtra, India.

### VALUATION OPINION REPORT

This is to certify that the property bearing Residential Flat No. 1105, 11th Floor, "Daffodil Building", (As per OC Building No. B Phase II Project), Daffodil Residents Co-op. Hsg. Soc. Ltd., Everest Countryside Complex, G. B. Road, Village - Vadavali, Kasarvadavali, Thane (West), Taluka & District - Thane, PIN - 400 615, Maharashtra, India belongs to Mrs. Nimisha Kiran Patade & Mr. Kiran Suryakant Patade.