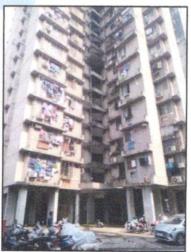

### Details of the property under consideration:

Name of Owner: Mrs. Nimisha Kiran Patade & Mr. Kiran Suryakant Patade

Residential Flat No. 1105, 11th Floor, "Daffodil Building", (As per OC Building No. B Phase II Project), Daffodil Residents Co-op. Hsg. Soc. Ltd., Everest Countryside Complex, G. B. Road, Village - Vadavali, Kasarvadavali, Thane (West), Taluka & District - Thane, PIN - 400 615, Maharashtra, India.

### VALUATION OPINION REPORT

This is to certify that the property bearing Residential Flat No. 1105, 11th Floor, "Daffodil Building", (As per OC Building No. B Phase II Project), Daffodil Residents Co-op. Hsg. Soc. Ltd., Everest Countryside Complex, G. B. Road, Village - Vadavali, Kasarvadavali, Thane (West), Taluka & District - Thane, PIN - 400 615, Maharashtra, India belongs to Mrs. Nimisha Kiran Patade & Mr. Kiran Suryakant Patade.