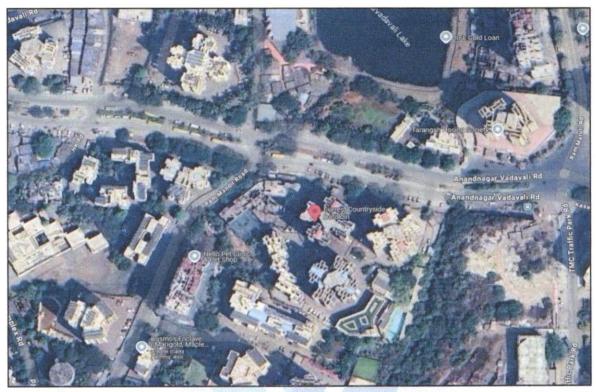

Boundaries of the property.

North Anandnagar Vadavali Road

South Parking Space / ACE Anthurium Apartment

East Petunia Tower

West Lotus Anthurim Housing Society

Considering various parameters recorded, existing economic scenario, and the information that is available with reference to the development of neighborhood and method selected for valuation, we are of the opinion that, the property premises can be assessed and this particular purpose at ₹71,33,700.00 (Rupees Seventy One Lakh Thirty Three Thousand Seven Hundred Only).