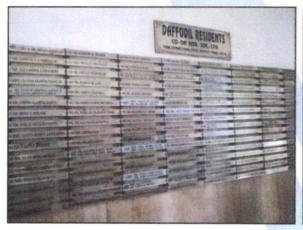

### Details of the property under consideration:

Name of Owner: Mrs. Nimisha Kiran Patade & Mr. Kiran Suryakant Patade

Residential Flat No. 1105, 11th Floor, "Daffodil Building", (As per OC Building No. B Phase II Project), Daffodil Residents Co-op. Hsg. Soc. Ltd., Everest Countryside Complex, G. B. Road, Village - Vadavali, Kasarvadavali, Thane (West), Taluka & District - Thane, PIN - 400 615, Maharashtra, India.