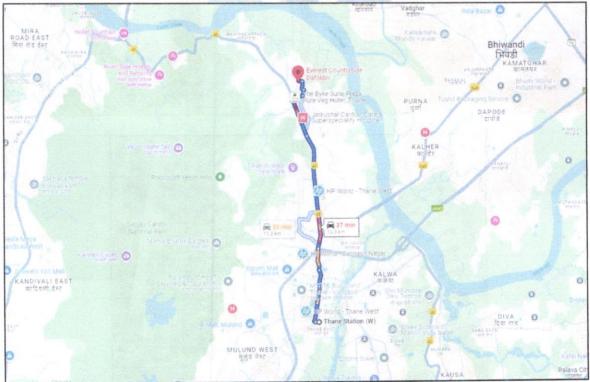

### VALUATION OF FLAT BY COMPOSITE RATE

|    | Ref. No.                                                                                                                                                                  | 1:                    |                                                                                                                                                                                                                                                                                                                                                                                                                                                                                                                                                          |
|----|---------------------------------------------------------------------------------------------------------------------------------------------------------------------------|-----------------------|----------------------------------------------------------------------------------------------------------------------------------------------------------------------------------------------------------------------------------------------------------------------------------------------------------------------------------------------------------------------------------------------------------------------------------------------------------------------------------------------------------------------------------------------------------|
|    | Date                                                                                                                                                                      | :                     |                                                                                                                                                                                                                                                                                                                                                                                                                                                                                                                                                          |
|    | Exis                                                                                                                                                                      | sting                 | g Flat (Part A)                                                                                                                                                                                                                                                                                                                                                                                                                                                                                                                                          |
| 1. | General                                                                                                                                                                   |                       |                                                                                                                                                                                                                                                                                                                                                                                                                                                                                                                                                          |
|    | Name and Address of the Valuer                                                                                                                                            |                       | Manoj B. Chalikwar  Vastukala Consultants (I) Pvt. Ltd.  B1-001, U/B Floor, Boomerang, Chandivali Farm Road, Powai, Andheri (East), Mumbai - 400 072.                                                                                                                                                                                                                                                                                                                                                                                                    |
| 1. | Purpose for which the valuation is made                                                                                                                                   |                       | To assess Fair Market value of the property for Bank Loan Purpose.                                                                                                                                                                                                                                                                                                                                                                                                                                                                                       |
| 2. | a) Date of inspection                                                                                                                                                     | 1:                    | 25.01.2025                                                                                                                                                                                                                                                                                                                                                                                                                                                                                                                                               |
|    | b) Date of valuation                                                                                                                                                      | 1:                    | 27.01.2025                                                                                                                                                                                                                                                                                                                                                                                                                                                                                                                                               |
| 3. | Name of the owner(s) and his / their address (es) with Phone no. (details of share of each owner in case of joint ownership)                                              |                       | Mrs. Nimisha Kiran Patade & Mr. Kiran Suryakant Patade  Residential Flat No. 1105, 11th Floor, "Daffodil Building", (As per OC Building No. B Phase II Project), Daffodil Residents Co-op. Hsg. Soc. Ltd., Everest Countryside Complex, G. B. Road, Village – Vadavali, Kasarvadavali, Thane (West), Taluka & District - Thane, PIN – 400 615, Maharashtra, India.  Contact Person: Mr. Sunil Jagtap (Broker) Mobile No. 91-9768147761  Joint Ownership Details of ownership not provided                                                                |
| 5. | Payyappilly as per Gazzette Mr. Robb<br>Robbin Payapilly (the Transferors) ANI<br>Transferees).  2. Copy of Occupancy Certificate V. P. N<br>Thane Municipal Corporation. | in P<br>D Mr<br>No. 2 | No. 34590 / 2024 dated 30.12.2024 between Mr. Robin ayapilly & Mrs. Tasneem Patta as per Gazzette Mrs. Maria s. Nimisha Kiran Patade & Mr. Kiran Suryakant Patade (the 2004 / 45F / TMC / TDD / 266 dated 27.03.2015 issued by Io. 2004 / 45 / TMC / TDD / 725 dated 09.02.2009 issued by The property is a residential flat located on 11th Floor. The composition of Residential Flat is 2 Bedrooms + Living Room + Kitchen + 2 Toilets + Passage (i.e., 2BHK + 2 Toilets). The property is at 10.3 Km travelling distance from Thane Railway Station. |