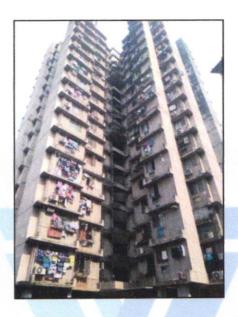

### Details of the property under consideration:

Name of Owner: Mrs. Nimisha Kiran Patade & Mr. Kiran Suryakant Patade

Residential Flat No. 1105, 11th Floor, "Daffodil Building", (As per OC Building No. B Phase II Project), Daffodil Residents Co-op. Hsg. Soc. Ltd., Everest Countryside Complex, G. B. Road, Village - Vadavali, Kasarvadavali, Thane (West), Taluka & District - Thane, PIN - 400 615, Maharashtra, India.

### VALUATION OPINION REPORT

This is to certify that the property bearing Residential Flat No. 1105, 11th Floor, "Daffodil Building", (As per OC Building No. B Phase II Project), Daffodil Residents Co-op. Hsg. Soc. Ltd., Everest Countryside Complex, G. B. Road, Village - Vadavali, Kasarvadavali, Thane (West), Taluka & District - Thane, PIN - 400 615, Maharashtra, India belongs to Mrs. Nimisha Kiran Patade & Mr. Kiran Suryakant Patade.