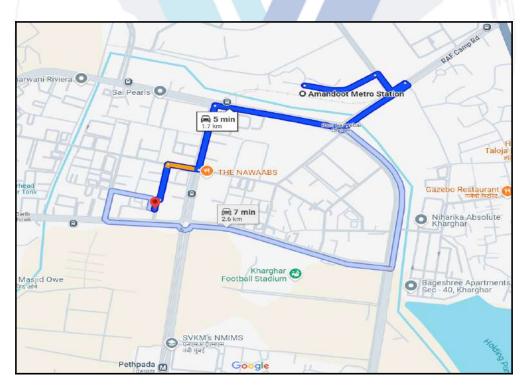

# Route Map of the property

Note: Red Place mark shows the exact location of the property

#### Longitude Latitude: 19°4'10.5"N 73°4'38.0"E

Note: The Blue line shows the route to site distance from nearest Metro Station (Amandoot - 1.7 km.).