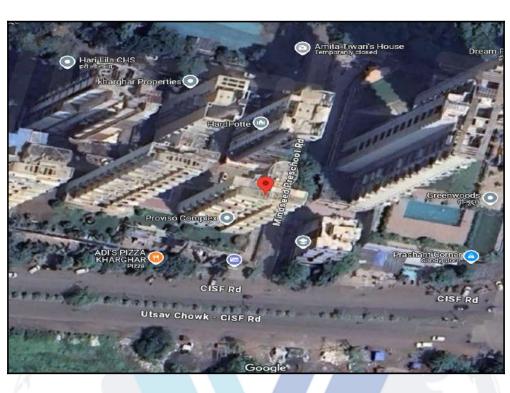

# Route Map of the property

Note: Red Place mark shows the exact location of the property

#### Longitude Latitude: 19°4'10.5"N 73°4'38.0"E

Note: The Blue line shows the route to site distance from nearest Metro Station (Amandoot - 1.7 km.).