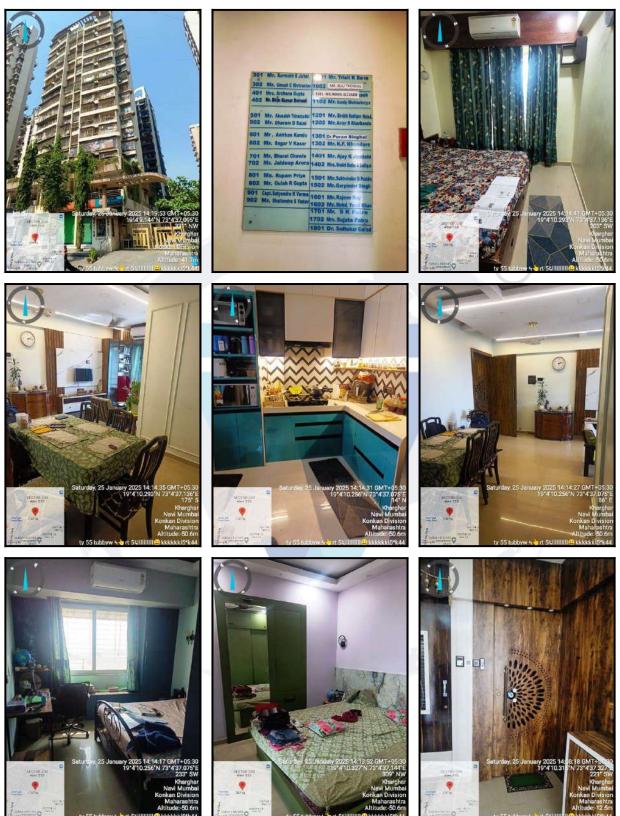

# Valuation Report of the Immovable Property

Details of the property under consideration:

Name of Owner : Mr. Anubhav Roy

Residential Flat No. 602, 6th Floor, Wing - E, "Proviso Enclave", Proviso Complex Co-op. Hsg. Soc. Ltd., Plot No. 5, 6 & 7, Sector 35/E, Village - Kharghar, Taluka - Panvel, District - Raigad, Navi Mumbai, PIN - 410 210, State - Maharashtra, India.

#### VALUATION REPORT (IN RESPECT OF FLAT)

|    | Gener                                     | al                                                                                                                                                                                                                                                                                            |                                     |                                                                                                                                                                                                                                                                                                                                                                                                               |
|----|-------------------------------------------|-----------------------------------------------------------------------------------------------------------------------------------------------------------------------------------------------------------------------------------------------------------------------------------------------|-------------------------------------|---------------------------------------------------------------------------------------------------------------------------------------------------------------------------------------------------------------------------------------------------------------------------------------------------------------------------------------------------------------------------------------------------------------|
| 1  | Purpos                                    | se for which the valuation is made                                                                                                                                                                                                                                                            | :                                   | To assess Fair Market Value of the property for Market Value Purpose.                                                                                                                                                                                                                                                                                                                                         |
| 2  | a)                                        | Date of inspection                                                                                                                                                                                                                                                                            | :                                   | 25.01.2025                                                                                                                                                                                                                                                                                                                                                                                                    |
|    | b)                                        | Date of which the valuation is made                                                                                                                                                                                                                                                           | :                                   | 27.01.2025                                                                                                                                                                                                                                                                                                                                                                                                    |
| 3  | List of<br>I)<br>II)<br>III)<br>IV)<br>V) | Mr. Sagar V. Kasar(The Seller) And Mr. An<br>Copy of Commencement Certificate No. O<br>Developement Corp Of Maharashtra Itd<br>Copy of Occupancy Certificate No. CIDCO<br>City and Industrial Developement Corp Of<br>Copy of Electricity Bill Consumer No.02947<br>MSEDCL. Dated 15.01.2025. | iubh<br>CIDC<br>)/BF<br>Mah<br>7005 | CO.ATPO/844 Dated 08.05.2008 issued by City and Industrial<br>P-9055/ATPO(NM & K)/2013/1064 Dated 18.07.2013 issued by                                                                                                                                                                                                                                                                                        |
| 4  | with Ph                                   | of the owner(s) and his / their address (es)<br>none no. (details of share of each owner in<br>f joint ownership)                                                                                                                                                                             |                                     | Mr. Anubhav Roy<br>Residential Flat No. 602, 6 <sup>th</sup> Floor, Wing - E, <b>"Proviso<br/>Enclave"</b> , Proviso Complex Co-op. Hsg. Soc. Ltd., Plot No.<br>5, 6 & 7, Sector 35/E, Village - Kharghar, Taluka - Panvel,<br>District - Raigad, Navi Mumbai, PIN - 410 210, State -<br>Maharashtra, India.<br><u>Contact Person :</u><br>Mr. Anubhav Roy (Owner)<br>Mobile No. 8588912009<br>Sole Ownership |
| 5  |                                           | escription of the property (Including nold / freehold etc.)                                                                                                                                                                                                                                   |                                     | The property is a Residential Flat located on 6 <sup>th</sup> Floor. The composition of Residential Flat is 3 Bedroom + Living Room + Kitchen + 3 Toilet + Passage. <b>(3 BHK)</b> + Attached Terrace + Dry Balcony + Flowerbed Area. The property is at 1.7 km. distance from Amandoot Metro Station.                                                                                                        |
| 6  | Locatio                                   | on of property                                                                                                                                                                                                                                                                                |                                     |                                                                                                                                                                                                                                                                                                                                                                                                               |
| a) | Plot No                                   | o. / Survey No.                                                                                                                                                                                                                                                                               | :                                   | Plot No - 5, 6 & 7                                                                                                                                                                                                                                                                                                                                                                                            |
| b) | Door N                                    | lo.                                                                                                                                                                                                                                                                                           | :                                   | Residential Flat No. 602                                                                                                                                                                                                                                                                                                                                                                                      |
| c) | C.T.S.                                    | No. / Village                                                                                                                                                                                                                                                                                 | :                                   | Village - Kharghar                                                                                                                                                                                                                                                                                                                                                                                            |
| d) | Ward /                                    | Taluka                                                                                                                                                                                                                                                                                        | :                                   | Taluka - Panvel                                                                                                                                                                                                                                                                                                                                                                                               |

Since 1989

An ISO 9001 : 2015 Certified Company

|      | West                                                                                                   | : |                                                                                                                                                                                                                                                                             |  |  |
|------|--------------------------------------------------------------------------------------------------------|---|-----------------------------------------------------------------------------------------------------------------------------------------------------------------------------------------------------------------------------------------------------------------------------|--|--|
| 14   | Extent of the site                                                                                     | : | Carpet Area in Sq. Ft. = 903.34<br>(Area as per Site measurement)                                                                                                                                                                                                           |  |  |
|      |                                                                                                        |   | Carpet Area in Sq. Ft. = 985.00<br>(Area As Per Agreement for sale)                                                                                                                                                                                                         |  |  |
|      |                                                                                                        |   | Built Up Area in Sq. Ft. = 1182.00<br>(Carpet Area + 20%)                                                                                                                                                                                                                   |  |  |
| 14.1 | Latitude, Longitude & Co-ordinates of Flat                                                             | : | 19°4'10.5"N 73°4'38.0"E                                                                                                                                                                                                                                                     |  |  |
| 15   | Extent of the site considered for Valuation (least of 13A& 13B)                                        | : | Carpet Area in Sq. Ft. = 985.00<br>( Area As Per Agreement for sale)                                                                                                                                                                                                        |  |  |
| 16   | Whether occupied by the owner / tenant? If occupied by tenant since how long? Rent received per month. | : | Owner Occupied                                                                                                                                                                                                                                                              |  |  |
| II   | APARTMENT BUILDING                                                                                     |   |                                                                                                                                                                                                                                                                             |  |  |
| 1.   | Nature of the Apartment                                                                                | : | Residential                                                                                                                                                                                                                                                                 |  |  |
| 2.   | Location                                                                                               |   |                                                                                                                                                                                                                                                                             |  |  |
|      | C.T.S. No.                                                                                             | : |                                                                                                                                                                                                                                                                             |  |  |
|      | Block No.                                                                                              | : |                                                                                                                                                                                                                                                                             |  |  |
|      | Ward No.                                                                                               | ÷ | -                                                                                                                                                                                                                                                                           |  |  |
|      | Village / Municipality / Corporation                                                                   |   | Village - Kharghar,<br>Panvel Municipal Corporation                                                                                                                                                                                                                         |  |  |
|      | Door No., Street or Road (Pin Code)                                                                    | : | Residential Flat No. 602, 6 <sup>th</sup> Floor, Wing - E, <b>"Proviso Enclave"</b> , Proviso Complex Co-op. Hsg. Soc. Ltd., Plot No. 5, 6 & 7, Sector 35/E, Village - Kharghar, Taluka - Panvel, District - Raigad, Navi Mumbai, PIN - 410 210, State - Maharashtra, India |  |  |
| 3.   | Description of the locality Residential /<br>Commercial / Mixed                                        | : | Residential                                                                                                                                                                                                                                                                 |  |  |
| 4.   | Year of Construction                                                                                   | • | 2013 (As per occupancy certificate)                                                                                                                                                                                                                                         |  |  |
| 5.   | Number of Floors                                                                                       | • | Part Ground + Part Stilt + 18 Upper Floors                                                                                                                                                                                                                                  |  |  |
| 6.   | Type of Structure                                                                                      | : | R.C.C. Framed Structure                                                                                                                                                                                                                                                     |  |  |
| 7.   | Number of Dwelling units in the building                                                               | : | 6 <sup>th</sup> Floor is having 2 Flats                                                                                                                                                                                                                                     |  |  |
| 8.   | Quality of Construction                                                                                | : | Good                                                                                                                                                                                                                                                                        |  |  |
| 9.   | Appearance of the Building                                                                             | : | Good                                                                                                                                                                                                                                                                        |  |  |
| 10.  | Maintenance of the Building                                                                            | : | Good                                                                                                                                                                                                                                                                        |  |  |
| 11.  | Facilities Available                                                                                   |   |                                                                                                                                                                                                                                                                             |  |  |
|      | Lift                                                                                                   | : | 2 Lifts                                                                                                                                                                                                                                                                     |  |  |

Since 1989

|     | Protected Water Supply                               | : | Municipal Water Supply                                                  |
|-----|------------------------------------------------------|---|-------------------------------------------------------------------------|
|     | Underground Sewerage                                 | : | Connected to Municipal Sewerage System                                  |
|     | Car parking - Open / Covered                         | : | 2 Covered Car Parking Space                                             |
|     | Is Compound wall existing?                           | : | Yes                                                                     |
|     | Is pavement laid around the Building                 | : | Yes                                                                     |
| III | Residential Flat                                     |   |                                                                         |
| 1.  | The floor in which the Flat is situated              | : | 6 <sup>th</sup> Floor                                                   |
| 2.  | Door No. of the Flat                                 | : | Residential Flat No. 602                                                |
| 3.  | Specifications of the Flat                           |   |                                                                         |
|     | Roof                                                 |   | R.C.C. slab                                                             |
|     | Flooring                                             | : | Vitrified tiles flooring                                                |
|     | Doors                                                | : | Teak wood door frame with flush shutters                                |
|     | Windows                                              | : | Powder coated Aluminum sliding windows                                  |
|     | Fittings                                             | : | Concealed plumbing with C.P. fittings. Electrical wiring with concealed |
|     | Finishing                                            |   | Cement Plastering + POP Finish                                          |
| 4.  | House Tax                                            |   |                                                                         |
|     | Assessment No.                                       | X | PMCOP2024/24227                                                         |
|     | Tax paid in the name of                              |   | Sagar V. Kasar                                                          |
|     | Tax amount                                           | ŀ | 7972                                                                    |
| 5.  | Electricity Service connection No.                   | : | 029470050452                                                            |
|     | Meter Card is in the name of                         |   | Mrs Deepti Sagar Kasar (seller) issued by MSEDCL.                       |
| 6.  | How is the maintenance of the Flat?                  |   | Good                                                                    |
| 7.  | Sale Deed executed in the name of                    | : | Mr. Anubhav Roy                                                         |
| 8.  | What is the undivided area of land as per Sale Deed? | : | Information not available                                               |
| 9.  | What is the plinth area of the Flat?                 | : | Built Up Area in Sq. Ft. = 1182.00<br>(Carpet Area + 20%)               |
| 10. | What is the floor space index (app.)                 | : | As per CIDCO norms                                                      |