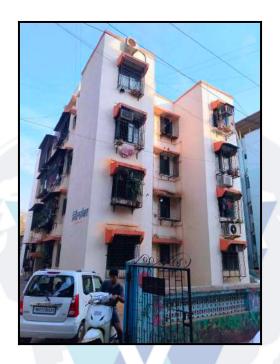

# Valuation Report of the Immovable Property

Details of the property under consideration:

Name of Owner : Mr. Kishor Shivaji Phalke & Mrs. Kishori Kishor Phalke

Residential Flat No. 12, 2<sup>nd</sup> Floor, **"The Ghatkopar Nilambar Co-op. Hsg. Soc Ltd."**, Plot No. 54, Jagdusha Nagar, Rifle Range, Golibar Road, Village - Ghatkopar, Municipality Ward No. N, Taluka - Kurla, District - Mumbai Suburban, Ghatkopar (West), Mumbai, PIN - 400 086, State - Maharashtra, India.

### VALUATION OPINION REPORT

This is to certify that the property bearing Residential Flat No. 12, 2<sup>nd</sup> Floor, "The Ghatkopar Nilambar Co-op. Hsg. Soc Ltd.", Plot No. 54, Jagdusha Nagar, Rifle Range, Golibar Road, Village - Ghatkopar, Municipality Ward No. N, Taluka - Kurla, District - Mumbai Suburban, Ghatkopar (West), Mumbai, PIN - 400 086, State - Maharashtra, India belongs to Mr. Kishor Shivaji Phalke & Mrs. Kishori Kishor Phalke.