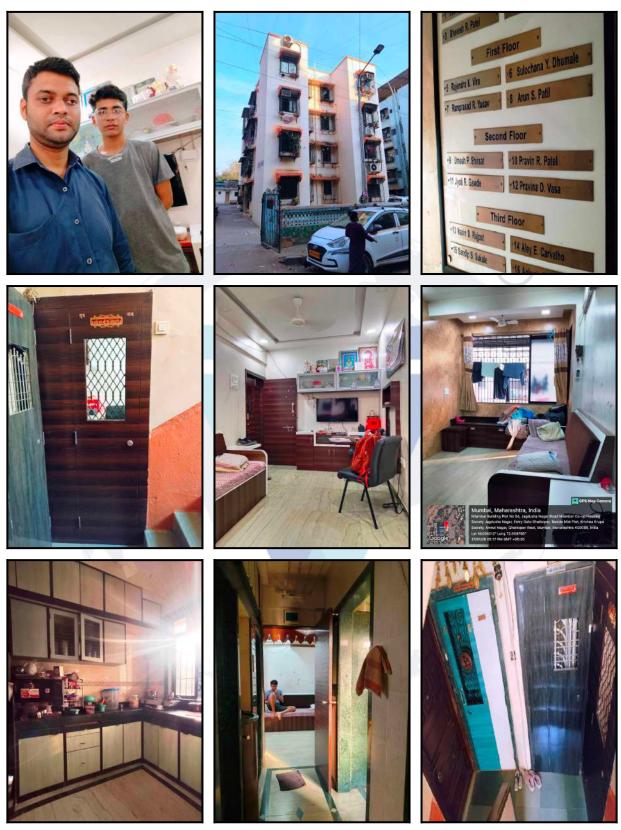

## **Actual Site Photographs**

#### Building

The building under reference is having Ground + 3 Upper Floors. It is a R.C.C. Framed Structure with 9" thick external walls and 6" Thk. Brick Masonery walls. The external condition of building is Normal. The building is used for Residential purpose. 2nd Floor is having 4 Residential Flat. The building is without lift.

#### **Residential Flat:**

The Residential Flat under reference is situated on the 2<sup>nd</sup> Floor The composition of Residential Flat is 1 Bedroom + Living Room + Kitchen + Passage + Toilet + Bathroom. This Residential Flat is Vitrified tiles flooring, Teak wood door frame with flush shutters, Powder coated Aluminum sliding windows, Concealed plumbing with C.P. fittings. Electrical wiring with concealed etc.