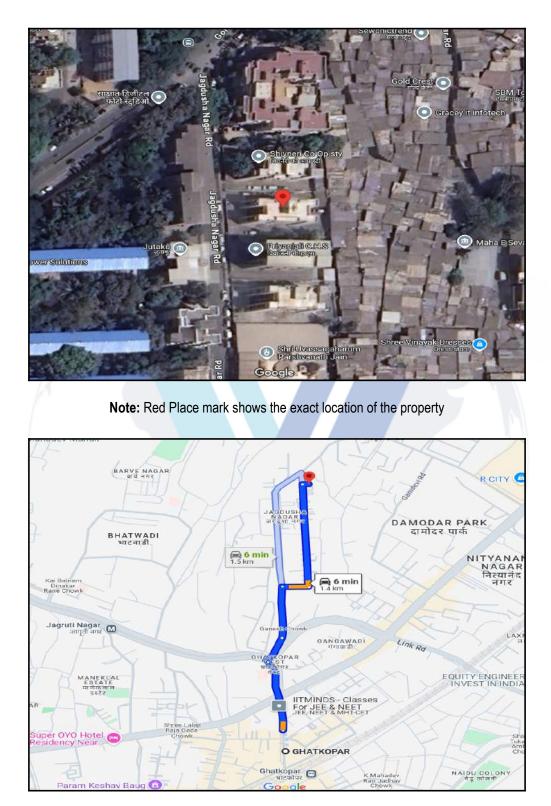

## Route Map of the property

#### Longitude Latitude: 19°5'56.9"N 72°54'32.1"E

Note: The Blue line shows the route to site distance from nearest Metro Station (Ghatkopar - 1.4 km.).

#### **Location**

The said building is located at bearing Plot No - 54 inMunicipality Ward No - N, Village - Ghatkopar, Taluka - Kurla, District - Mumbai Suburban, PIN - 400 086. The property falls in Residential Zone. It is at a traveling distance 1.4 km. from Ghatkopar

Vastukala Consultants (I) Pvt. Ltd.

Since 1989

An ISO 9001 : 2015 Certified Company

Metro Station.