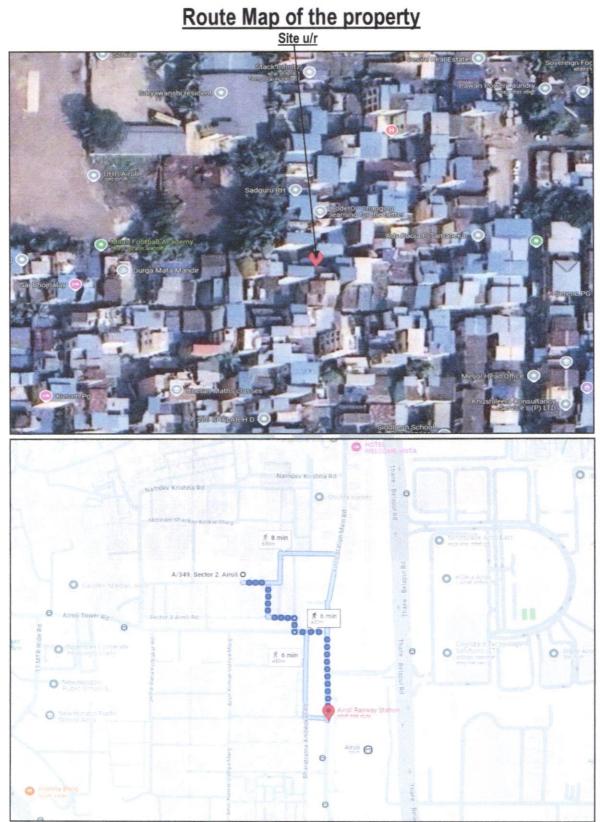

# Valuation Report of the Immovable Property

Details of the property under consideration:

Name of Owner: Smt. Sushma Popat Surwase

Residential Apartment No. SS-I / A-352, Ground Floor, "Ekta Rahiwas Malak Sangh", Plot No. A-1, Sector - 2, Near Ajinkya Surgical Hospital, Airoli, Navi Mumbai, Taluka & District - Thane, PIN Code - 400 708, State - Maharashtra, Country - India.

# VALUATION OPINION REPORT

This is to certify that the property bearing Residential Apartment No. SS-I / A-352, Ground Floor, "Ekta Rahiwas Malak Sangh", Plot No. A-1, Sector - 2, Near Ajinkya Surgical Hospital, Airoli, Navi Mumbai, Taluka & District -Thane, PIN Code - 400 708, State - Maharashtra, Country - India belongs to Smt. Sushma Popat Surwase.