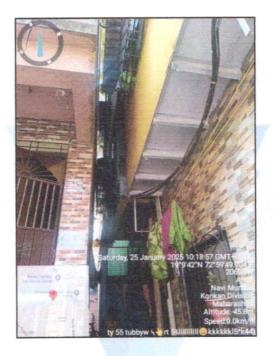

# VALUATION OPINION REPORT

This is to certify that the property bearing Residential Apartment No. SS-I / A-352, Ground Floor, "Ekta Rahiwas Malak Sangh", Plot No. A-1, Sector - 2, Near Ajinkya Surgical Hospital, Airoli, Navi Mumbai, Taluka & District -Thane, PIN Code - 400 708, State - Maharashtra, Country - India belongs to Smt. Sushma Popat Surwase.

| Boundaries |   |              |  |
|------------|---|--------------|--|
| North      | : | Room No. 350 |  |
| South      | : | Room No. 354 |  |
| East       | : | Room No. 355 |  |
| West       | : | Room No. 300 |  |
|            |   |              |  |