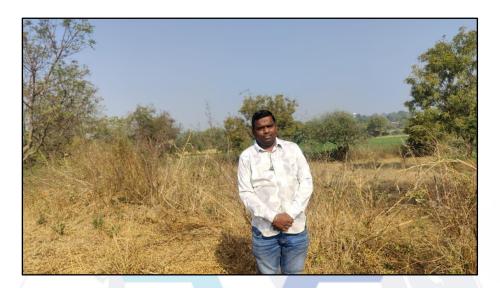

### VALUATION OPINION REPORT

This is to certify that the property Agricultural Land bearing Survey No. 117 (Part), Village – Babhulgaon, Taluka & District - Nanded, Pin Code - 431 603, State - Maharashtra, Country - India belongs to Ms. Kunjal P. Mallikarjun Mahajan.

Boundaries of the property.

North Agricultural Land of Parasram Lalu

South Pathway & Agricultural Land of Janabai Taru Rathod

East Agricultural Land of Bhimrao Hiraman West Agricultural Land of Baban Nanu Rathod