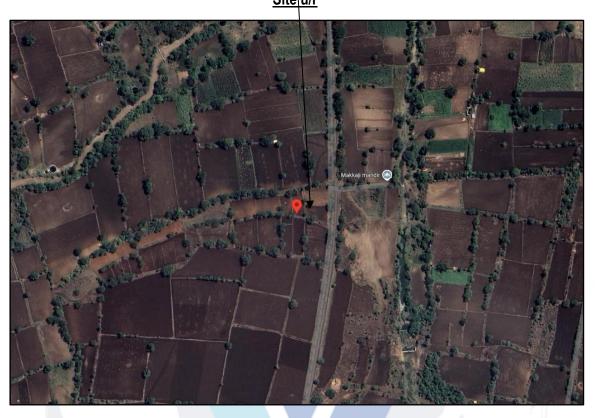

|    | N. a                                                                                                                                       |                                                                                             |  |  |
|----|--------------------------------------------------------------------------------------------------------------------------------------------|---------------------------------------------------------------------------------------------|--|--|
|    | North                                                                                                                                      | Agricultural Land of Agricultural Land of Parasram Lalu Parasram Lalu                       |  |  |
|    | South                                                                                                                                      | Agricultural Land of Pathway & Agricultural Land Janabai Taru Rathod of Janabai Taru Rathod |  |  |
|    | East                                                                                                                                       | Agricultural Land of Agricultural Land of Bhimrao Bhimrao Hiraman Hiraman                   |  |  |
|    | West                                                                                                                                       | Agricultural Land of Agricultural Land of Baban                                             |  |  |
|    |                                                                                                                                            | Baban Nanu Rathod Nanu Rathod                                                               |  |  |
| 14 | Matching of Boundaries                                                                                                                     | Yes                                                                                         |  |  |
| 15 | Route map                                                                                                                                  | Enclosed                                                                                    |  |  |
| 16 | Any specific identification marks                                                                                                          | Shri. Swami Samarth Nagar                                                                   |  |  |
| 17 | Whether covered under Corporation/ Panchayat / Municipality.                                                                               | Nanded Waghala City Municipal Corporation                                                   |  |  |
| 18 | Whether covered under any land ceiling of State/<br>Central Government.                                                                    | No                                                                                          |  |  |
| 19 | Is the land freehold/ leasehold?                                                                                                           | Freehold                                                                                    |  |  |
| 20 | Are there any restrictive covenants in regard to use of Land? If so attach a copy of the covenant.                                         | Agricultural                                                                                |  |  |
| 21 | Type of the property                                                                                                                       | Agricultural                                                                                |  |  |
| 22 | Year of acquisition/ purchase.                                                                                                             | Gift Deed dated 21.08.2023                                                                  |  |  |
| 23 | Purchase value as per document                                                                                                             | N.A.                                                                                        |  |  |
| 24 | Whether the property is occupied by owner or tenant. If occupied by tenant since how long he is staying and the amount of rent being paid. | Under Owner's Possession                                                                    |  |  |
| 25 | Classification of the site                                                                                                                 |                                                                                             |  |  |
|    | a. Population group                                                                                                                        | Rural                                                                                       |  |  |
|    | b. High/ Middle/ Poor class                                                                                                                | Middle Class                                                                                |  |  |
|    | c. Residential / Commercial                                                                                                                | Agricultural                                                                                |  |  |
|    | d. Development of surrounding area                                                                                                         | Developing                                                                                  |  |  |
|    | e. Possibility of any threat to the property (Floods, calamities etc.).                                                                    | No                                                                                          |  |  |
| 26 | Proximity of civic amenities (like school, hospital, bus stop, market etc.).                                                               | Near By                                                                                     |  |  |
| 27 | Level of the land (Plain, rock etc.)                                                                                                       | Plain                                                                                       |  |  |
| 28 | Terrain of the Land.                                                                                                                       | Levelled                                                                                    |  |  |
| 29 | Shape of the land (Square/ rectangle etc.).                                                                                                | Irregular                                                                                   |  |  |
| 30 | Type of use to which it can be put (for                                                                                                    | -                                                                                           |  |  |
| 00 | construction of house, factory etc.).                                                                                                      | Agnodicial                                                                                  |  |  |
| 31 | Whether the plot is under town planning approved layout?                                                                                   | Agricultural                                                                                |  |  |
| 32 | Whether the building is intermittent or corner?                                                                                            | Intermittent                                                                                |  |  |
| 33 | Whether any road facility is available?                                                                                                    | Yes                                                                                         |  |  |