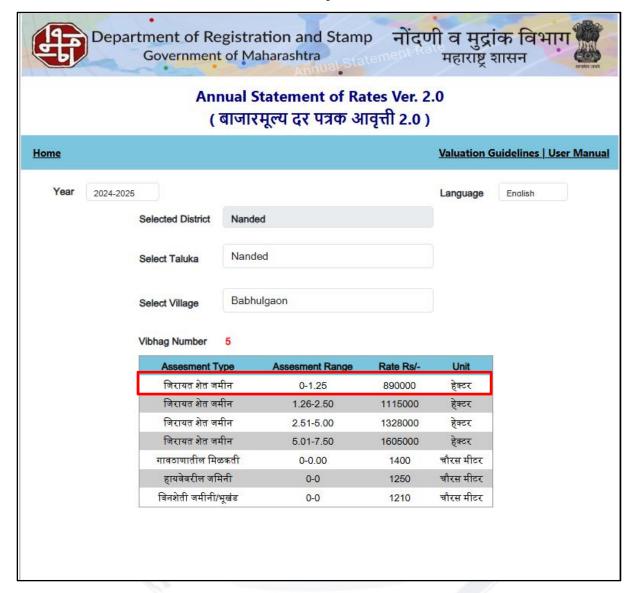

property are in accordance with the prevailing market rates.

There is no direct/ indirect interest in the property valued.

The fair value of the property as on 24.01.2025 is

In ₹ 53,80,000.00 (Rupees Fifty Three Lakh Eighty Thousand Only).

In US\$ 62,378.62 (United State Doller Sixty Two Thousand, Three Hundred Seventy Eight Only).

Note: at conversion rate of 1 Indian Rupee equals to 0.012 United States Dollar as on 24.01.2025.





An ISO 9001: 2015 Certified Company

# **Actual site photographs**









## Route Map of the property Site u/r





Latitude Longitude - 19°04'18.2"N 77°20'39.2"E

Note: The Blue line shows the route to site from nearest railway station – (Nanded – 12.8 KM.)



Since 1989



An ISO 9001 : 2015 Certified Company



## **Government Ready Reckoner Rate**







## **Currency Rate**







#### **DEFINITION OF VALUE FOR THIS SPECIFIC PURPOSE**

This exercise is to assess Fair Market Value of the property under reference for **Immigration Visa Application** purpose as on dated **24**<sup>th</sup> **January 2025**.

The term Fair Market Value is defined as

"The most probable price, as of a specified date, in cash, terms equivalent to cash, or in other precisely revealed terms for which the specified property rights would sell after reasonable exposure in a competitive market under all conditions requisite to a fair sale, with the buyer and seller each acting prudently knowledgeably and for self-interest assuming that neither is under undue duress"

Fundamental assumptions and conditions presumed in this definition are:

- 1. Buyer and seller