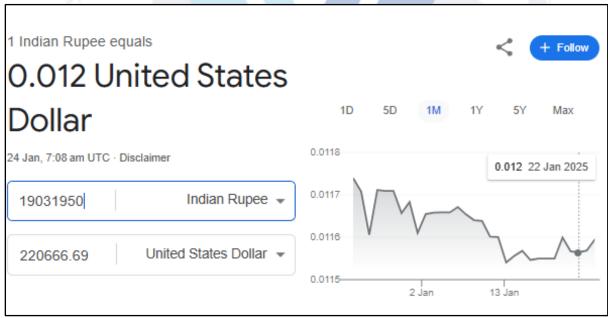

In ₹ 53,80,000.00 (Rupees Fifty Three Lakh Eighty Thousand Only). In US\$ 62,378.62 (United State Doller Sixty Two Thousand, Three Hundred Seventy Eight Only).

Note: at conversion rate of 1 Indian Rupee equals to 0.012 United States Dollar as on 24.01.2025.