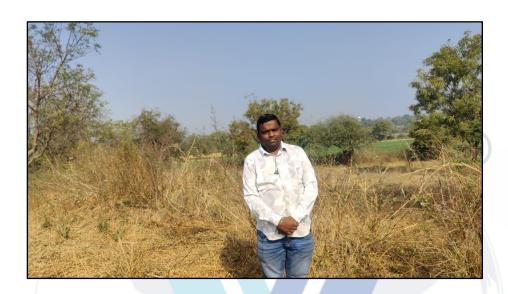

### VALUATION OPINION REPORT

This is to certify that the property Agricultural Land bearing Survey No. 117 (Part), Village – Babhulgaon, Taluka & District - Nanded, Pin Code - 431 603, State - Maharashtra, Country - India belongs to Ms. Kunjal P. Mallikarjun Mahajan.

Boundaries of the property.

North Agricultural Land of Parasram Lalu

South Pathway & Agricultural Land of Janabai Taru Rathod

East Agricultural Land of Bhimrao Hiraman West Agricultural Land of Baban Nanu Rathod