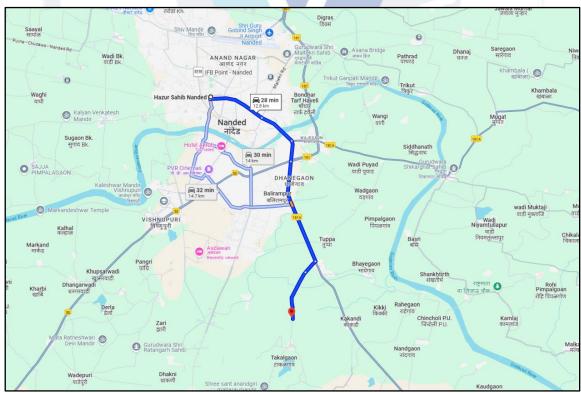

Our Pan India Presence at:

Nanded Mumbai

♀ Thane Nashik Aurangabad Pune

Ahmedabad Opelhi NCR ♀Rajkot **♀**Indore

**Raipur** Jaipur

Regd. Office

B1-001, U/B Floor, BOOMERANG, Chandivali Farm Road, Powai, Andheri East, **Mumbai**: 400072, (M.S), India